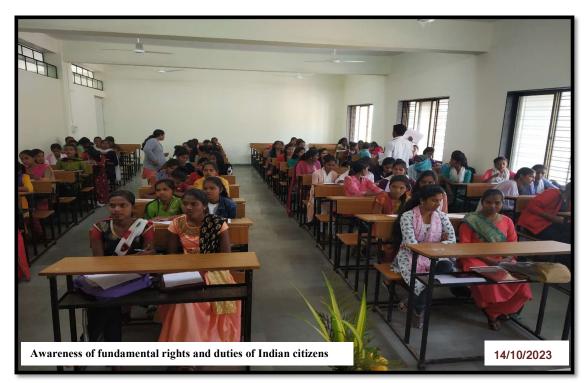

|
| 13.   | BAGAD DNYANESHWAR ANKUSH  | banuande A |
| 14.   | LOHAKARE MUKUNDA KALU     |            |
| 15.   | BAMBALE GANPAT KUNDLIK    | (Mahakere  |
| 16.   | KHADE BHARAT DATTATRYA    | - Bambate  |
| 17.   | SABALE SACHIN DHONDU      | a hile ? D |
| 18.   | BAMBALE DILIP ANANDA      | Sabale.S.D |
| 19.   | LANDE DIPAK RAMDAS        | (Hinpo)    |
| 20.   | JADHAV AKSHAY RAMDAS      | A A A      |
| 21.   | JADHAV KIRAN SANJAY       | Contral .  |
| 22.   | BANDE KIRAN CHIMA         | k.) dubdy  |
| 23.   | KHADE VIJAY RAMKISAN      | Billioun)  |
| 24.   | RONGATE CHANDAN SUBHASH   | Odman Lo   |
| 25.   | KHADE KALU HIRAMAN        | postare    |



PRINCIPAL Janseva Foundation Loni Bk's Art's And Commerce College, Shendi(Bhandardara)-422604 Tal Akole, Dist. Ahmednagər,





Workshops/seminars/

Conferences including Chemical Safety and Security

2023-24

# **Report of Activity / Programme**

# Topic: One Day Institute level Workshop "Chemical Safety and Security"

Date: 02/09/2023

Venue: Seminar Hall

Organized by



At.-Chichondi, Tal.-Akole, Dist.-Ahmednagar (MS) 422604 NAAC Accredited 'B+' Grade



Unipune ID- PU/AN/AC/93/2007 Email- principal.acshendi@pravara.in Website : <u>www.acscollegeshedi.in</u>

| Sr.<br>No | One Day Institute level Workshop<br>"Chemical Safety and Security" |
|-----------|--------------------------------------------------------------------|
| 6.        | Student Notice                                                     |
| 7.        | Detailed of Program                                                |
| 8.        | Report