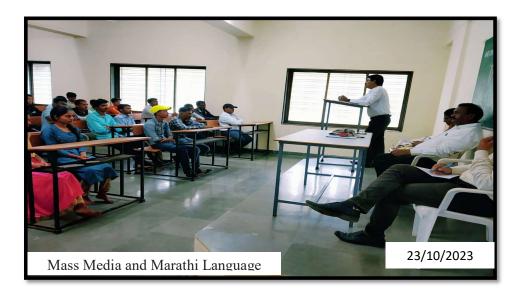

#### One Day Institute level Workshop "Media and Marathi language" 23 October 2023 Workshop Report

The Department Of Marathi of our college had organized a one day workshop on "Mass Media and Marathi Language" It was hold and 22 October 2023.

The workshop organized to discuss the steps which can be then two maintain the high status of Marathi language in work of modern development.

Dr. Ranjana Kadam was the speaker of the first season. He spoke on the topic 'Importance of Mass Media' in the second session Dr. Gandhare spoke on the topic 'Mass Media and Marathi Language.' In the concluding session Mr. Namdev Bangar spoke on the topic 'the importance of Marathi language' around 50 Teacher and Students Participated in the workshop.