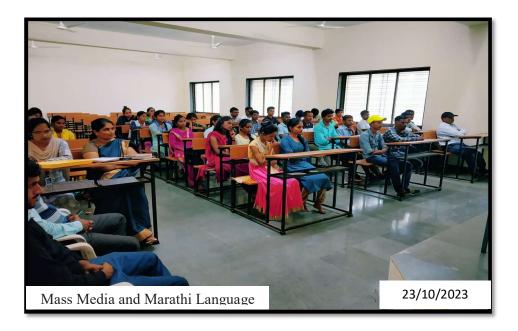

#### One Day Institute level Workshop "Media and Marathi language" 23 October 2023 Workshop Report

The Department Of Marathi of our college had organized a one day workshop on "Mass Media and Marathi Language" It was hold and 22 October 2023.

The workshop organized to discuss the steps which can be then two maintain the high status of Marathi language in work of modern development.

Dr. Ranjana Kadam was the speaker of the first season. He spoke on the topic 'Importance of Mass Media' in the second session Dr. Gandhare spoke on the topic 'Mass Media and Marathi Language.' In the concluding session Mr. Namdev Bangar spoke on the topic 'the importance of Marathi language' around 50 Teacher and Students Participated in the workshop.