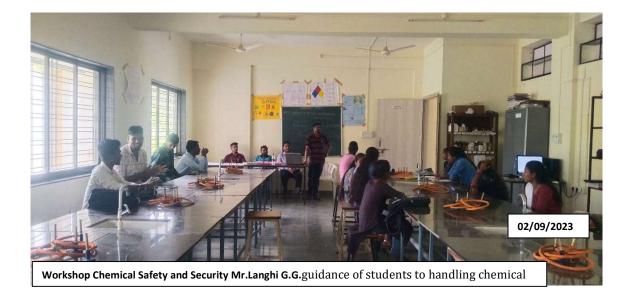

strict-Ahmednagar in association with Department of Chemistry conducted Janseva Foundation Loni Conducted Janseva Foundation Loni Budruk Arts and Commerce the Chemical safety andsecurity in the college. On this occasion, the chief guest of the program was the Asst. Prof. Swapnil Jadhav sir was present. The program was presided over by the principal of the college. Dr.Vaishali Rokade madam accepted as well as the head of the program under the guidance of Asst. prof. Swapnil Jadhav He told the Students glove and goggles should be used while handling chemical of toxic nature

Janseva Foundation Loni Budruks Arts And Commerce College,Shendi Tal.Akole, Dist.Ahmednagar.



PRINCIPAL Janseva Foundation Loni Bk's Art's And Commerce College, Shendi(Bhandardara)-422604 Tal.Akole, Dist. Ahmednagar,





| JFL Artis, commerce college sher                                                                             | idi 2023-24 |
|--------------------------------------------------------------------------------------------------------------|-------------|
| JFL Artis, commerce college sher<br>Tal-Akole Dist -Almednagor<br>Name of Brogram - chemical Safety and Secu | ity_        |
| 9                                                                                                            | 0           |

1

1

.

.

| •      | Student Name                                                                                                     | Clags                                 | signature  |         |
|--------|----------------------------------------------------------------------------