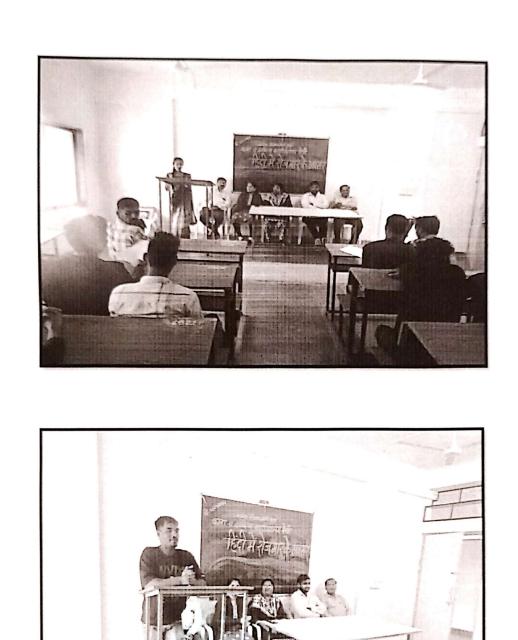

#### One Day Institute level Workshop "Media and Marathi language" 23 October 2023 Workshop Report

The Department Of Marathi of our college had organized a one day workshop on "Mass Media and Marathi Language" It was hold and 22 October 2023.

The workshop organized to discuss the steps which can be then two maintain the high status of Marathi language in work of modern development.

Dr. Ranjana Kadam was the speaker of the first season. He spoke on the topic 'Importance of Mass Media' in the second session Dr. Gandhare spoke on the topic 'Mass Media and Marathi Language.' In the concluding session Mr. Namdev Bangar spoke on the topic 'the importance of Marathi language' around 50 Teacher and Students Participated in the workshop.

The Honorable Principal, Vice- Principal, Teachers, Students, and the nonteaching staff jointly worked for the success of the program.

Janseva Foundation Loni Budruks Arts And Commerce College, Shendi Tal.Akole, Dist.Ahmednagar.