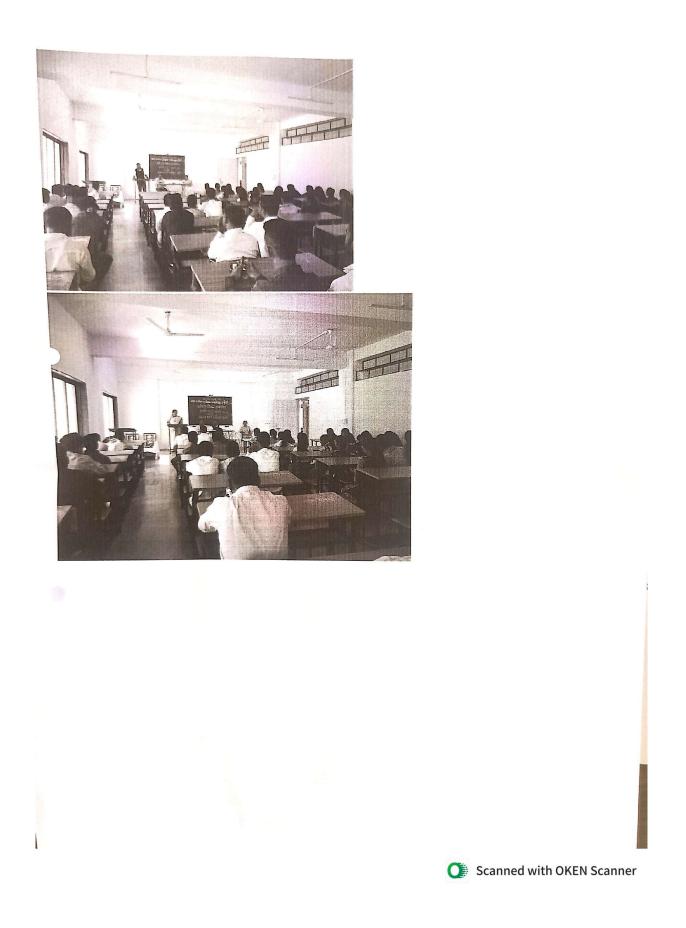

#### One Day Institute level Workshop "Media and Marathi language" 23 October 2023 Workshop Report

The Department Of Marathi of our college had organized a one day workshop on "Mass Media and Marathi Language" It was hold and 22 October 2023.

The workshop organized to discuss the steps which can be then two maintain the high status of Marathi language in work of modern development.

Dr. Ranjana Kadam was the speaker of the first season. He spoke on the topic 'Importance of Mass Media' in the second session Dr. Gandhare spoke on the topic 'Mass Media and Marathi Language.' In the concluding session Mr. Namdev Bangar spoke on the topic 'the importance of Marathi language' around 50 Teacher and Students Participated in the workshop.

The Honorable Principal, Vice- Principal, Teachers, Students, and the nonteaching staff jointly worked for the success of the program.

Janseva Foundation Loni Budruks Arts And Commerce College, Shendi Tal.Akole, Dist.Ahmednagar.