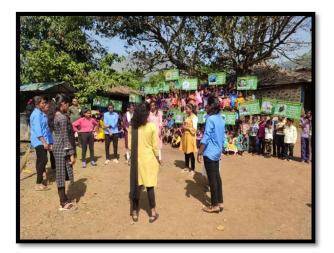

### **Details of the Programme:**

A tree plantation program was organized in Chichondi village in association with Janaseva Foundation Loni Budruk College of Arts, Commerce and Science, Shendi and National Service Scheme. Volunteers of National Service Scheme and citizens of Chichondi village participated in this program.

Program Officer of NSS Mr. Bangar N.P. Actively participated

On this occasion the principal of the college Dr.Vaishali Rokade was present