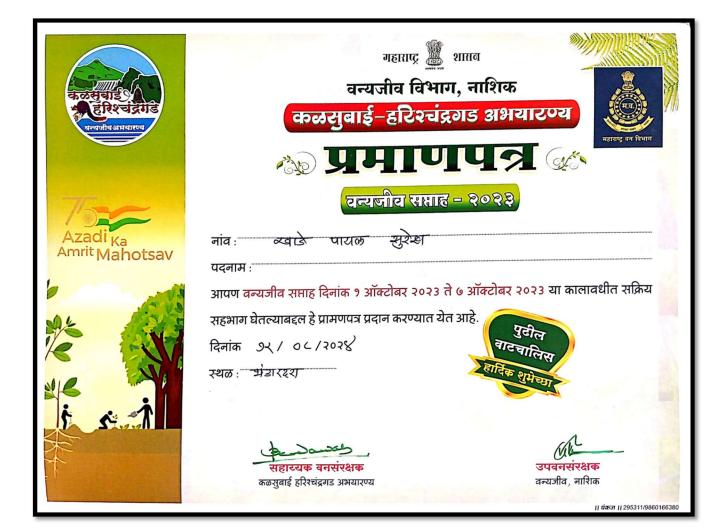

A one-day street play was organized on the occasion of Wildlife Week by Kalsubai Harishchandragad Abharanya Wildlife Department, Shendi, Bhandardara and Janaseva Foundation College of Arts and Commerce, Shendi.

Forest Range Officer Mr. Amol Ade guided the students.

The students of the college presented street plays at Uddavane, Ghatghar, Samrad etc.

The program was moderated by Prof. Namdev Bangar. Forester Mr. Chandrakant Talpade expressed his gratitude.

Number of Students: 14 Number of Shareholders: 1

कार्यक्रम अधिकारी राष्ट्रीय सेवा बोजना, जनसेवा कला व वाणिज्य महाविद्यालय, शेंडी(मंडारदरा),ता.अकोले,जि.अ'नगर.

Janseva Foundation Loni Bk's Art's And Commerce College, Shendi(Bhandardara)-422604 Tal.Akole, Dist. Ahmednagar,

# Street play on the occasion of Wildlife Week















|                                          | Savitribai Phule Pune I<br>Janseva Foundation                                                                      | Loni Budruks                                                                                                    |
|------------------------------------------|--------------------------------------------------------------------------------------------------------------------|-----------------------------------------------------------------------------------------------------------------|
|                                          | Arts and Commerce (                                                                                                | Alter and the second |
| and hi                                   | Tal- Akole, Dist