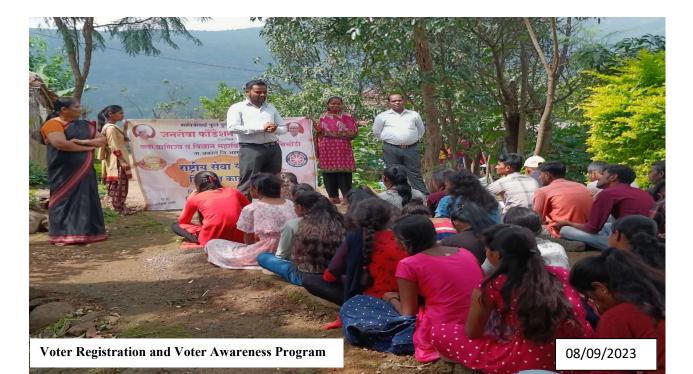

leadership and social development and challenged them to register as voters. National Service Scheme Program Officer Prof. Namdev Bangar gave information about voting awareness and provided information about the documents required for voter registration.

The NSS Program Officer of the college, Shri. Namdev Bangar, thanked the attendees. The program was attended by teachers and non-teaching staff and students of the college.

#### **Metrics:**

Number of students: 24 Participated

Number of stakeholders: 4 Participate

कार्यक्रम अधिकारी राष्ट्रीय सेवा बोजना, जनसेवा कला व वाणिज्य महाविद्यालय, शेंडी(भंडारदरा),ता.अकोले,जि.अ'नगर.

Janseva Foundation Loni Bk's Art's And Commerce College, Shendi(Bhandardara)-422604 Tal.Akole, Dist. Ahmednagar,

# Voter Registration and Voter Awareness Program





|       | Savitribai Phule Pune University Pune,