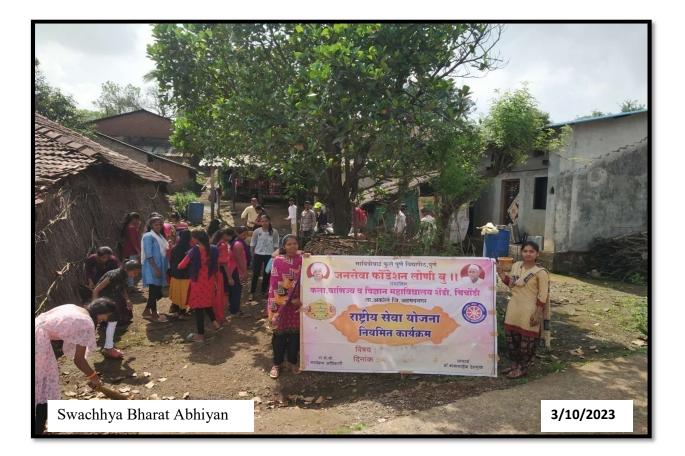

## Janseva Foundation Loni Budruk Artsand CommerceCollege, Shendi (Bhandardara) At.-Chichondi, Tal.-Akole, Dist.-Ahmednagar (MS) 422604

**NAAC Accredited 'B+' Grade** 

Unipune ID- PU/AN/AC/93/2007 Email- principal.acshendi@pravara.in Website : www.acscollegeshedi.in