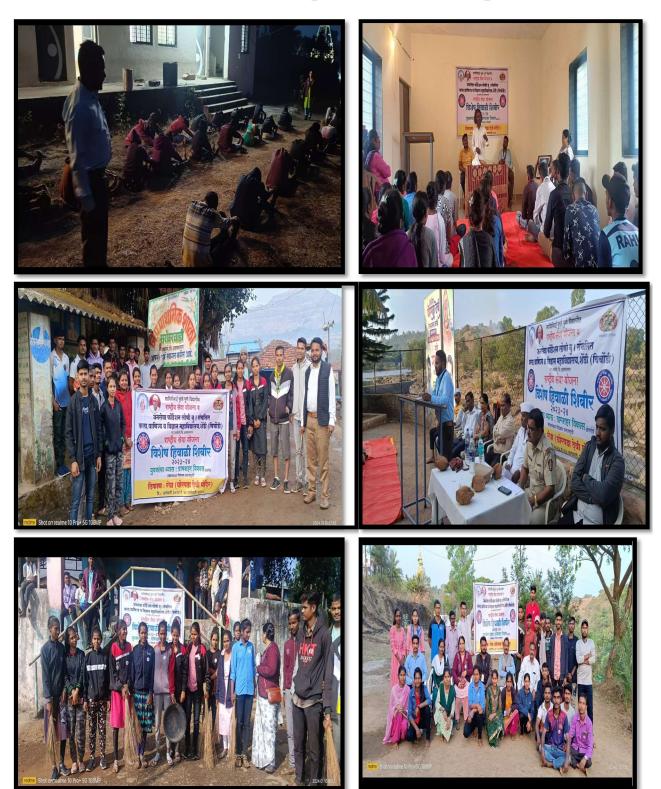

### **Metrics:**

Number of Participated Student: 25

Number of Participated Teachers and Non-Teaching Staff: 06

कार्यक्रम अधिकारी राष्ट्रीय सेवा खोजना, जनसेवा कला व वाणिज्य महाविद्यालय, शेंडी(मंडारदरा),ता.अकोले,जि.अ'नगर.