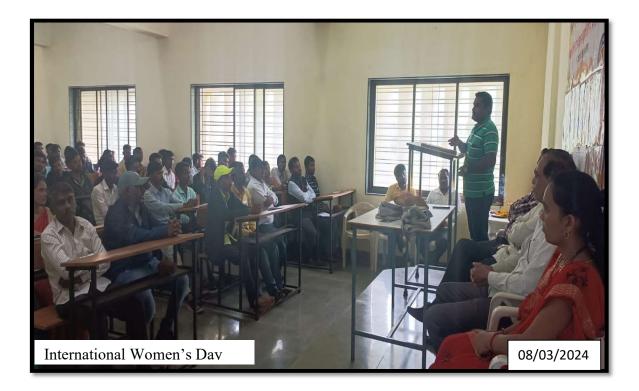

Janaseva Foundation Loni Budruk Arts, Commerce and Science College, Shendi District Akole, Ahmednagar District.

### **Details of the Programme:**

International Women's Day was celebrated in the college. National Service Scheme Program Officer Mr. Namdev Bangar spoke about the importance of Women's Day. In-depth guidance was given regarding the rights and duties of women.

The program was coordinated by Mr. Anil Dagle. Vote of thanks was given by Prof. Archana Bachhav.

Metrics :-Number of Students :- 0

### Number of Teachers and Non-Teaching staff:- 03

कार्यक्रम अधिकारी राष्ट्रीय सेवा बोजना, जनसेवा कला व वाणिज्य महाविद्यालय, शेंडी(भंडारदरा),ता.अकोले,जि.अ'नगर.

PRINCIPAL Janseva Foundation Loni Bk's Art's And Commerce College, Shendi(Bhandardara)-422604 Tal.Akole, Dist. Ahmednagar,





|           | Savitribai Phule Pune<br>Janseva Foundation                           |