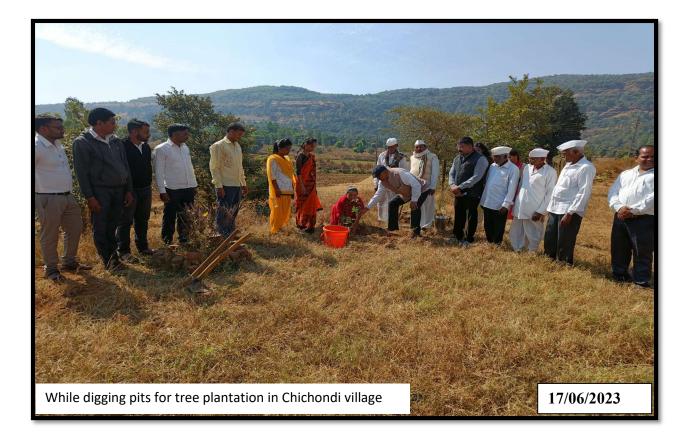

Topic : Tree Plantation

Date : 17/06/2023

Time : 9:30 am

Venue :Chichondi Gram Panchayat

Organized by : The Department of NSS

### Theme of the Programme: - Tree Plantation

### **Objectives of the Programme:**

- 1. To develop among stakeholders a sense of social and civic responsibility
- 2. To create environmental awareness among the stakeholders
- 3. To provide practical solutions to problems through community efforts.

### **Details of the Programme:**

A tree plantation program was organized in Chichondi village in association with Janaseva Foundation Loni Budruk College of Arts, Commerce and Science, Shendi and National Service Scheme. Volunteers of National Service Scheme and citizens of Chichondi village participated in this program.

Program Officer of NSS Mr. Bangar N.P. Actively participated

On this occasion the principal of the college Dr.Vaishali Rokade was present