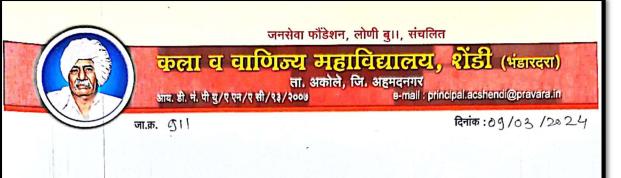

ेना फोटेपान लोणी तु।।संचतित.                                              |
| 10.1     | जनसेवा फोंडेशन लोगी बुदुक<br>कला व वाणिज्य महाविद्यालय, शेंडी | जनसंता फाइयाने साणा तुरासचातत.<br>कला त ताणिज्य महाविद्यालय, शेंडी(भंडारदरा) |
|          | कला व वाणिज्य महाविद्यालय, शेंडी<br>ता.अकोले,जि.अहमदनगर,      | ता. अकोले. जि. अहमदनगर, पिन-४२२६०४                                           |



At.-Chichondi, Tal.-Akole, Dist.-Ahmednagar (MS) 422604 NAAC Accredited 'B+' Grade



Unipune ID- PU/AN/AC/93/2007 Email- <u>principal.acshendi@pravara.in</u> Website : <u>www.acscollegeshedi.in</u>

### REPORT OF PROGRAMME

Topic: National Service Scheme Special Winter Camps Date: 8 January 2024 To 14 January 2024 Time: 10.00 Venue: Randha Organized by: National Service Scheme and Randha Grampanchayat





राष्ट्रीय सेवा योजना 'विशेष श्रमसंस्कार शिबीर अहवाल' ठिकाण : रंधा ब्रु ता.अकोले, जि.अहमदनगर

दिनांक : ८ जानेवारी २०२४ ते १४ जानेवारी २०२४

सावित्रीबाई फुले पुणे विद्यापीठ व जनसेवा फौंडेशन संचलित कला, वाणिज्य व विज्ञान महाविद्यालय शेंडी, भंडारदरा यांच्या संयुक्त विद्यमाने रंधा ब्रु गावामध्ये विशेष श्रमसंस्कार शिबीर दिनांक ८ जानेवारी २०२४ ते १४ जानेवारी २०२४ या कालावधीत पार पडले. शिबिरात १०० स्वयंसेवकांनी सहभाग नोंदविला. या शिबीरात स्वच्छता अभियान जनजागृती, शौचालयासाठी शोषड्डे, खोदण्याचे काम, जलव्यवस्थापन व पर्यावरण जागृती, रस्ता सुरक्षा काळाजी गरज, सांस्कृतिक कार्यक्रम, स्री जन्म व महिला सक्षमिकरण स्पर्धा परीक्षा मार्गदर्शन आदि उपक्रम घेण्यात आले.

दिनांक ८ जानेवारी २०२४ रोजी रंधा ब्रु गावचे मा.सरपंच श्री.सुंदर भोईर , उपसरपंच श्री.मच्छिंद्र कोरडे, महाविद्यालय चे प्राचार्या डॉ.वैशाली रोकडे