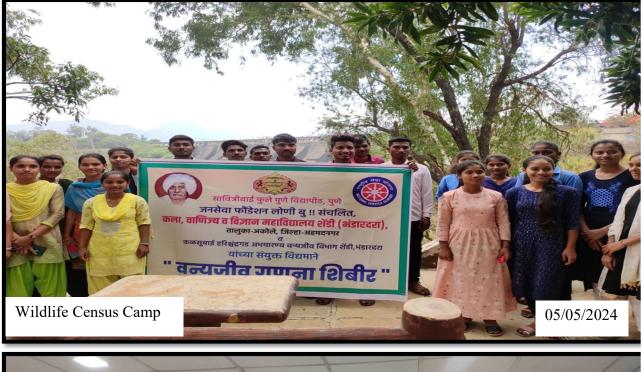

while guiding the students said that there is a large amount of wild animals in the Bhandarda area. All these animals need to be counted. We need to take care of all these animals.

National Service Scheme Program Officer Prof. Namdev Bangar while guiding the students said why it is necessary to enumerate wild animals. Similarly, hunting of wild animals should be stopped. Gave thorough guidance in this regard.

The program was moderated by Prof. Namdev Bangar. Thank you forester Shri. Considered Chandrakant Talpade.

Number of Students : 10 Number of stakeholders: 04

कार्यक्रम अधिकारी राष्ट्रीय सेवा बोजना, जनसेवा कला व वाणिज्य महाविद्यालय, शेंडी(मंडारदरा),ता.अकोले,जि.अ'नगर.

Janseva Foundation Loni Bk's Art's And Commerce College, Shendi(Bhandardara)-422604 Tal.Akole, Dist. Ahmednagar,





Savitribai Phule Pune University Pune, Janseva Foundation Loni Budruks Arts and Commerce College, Shendi Tal- Akole, Dist- Ahmedngar Academic Year

2023- 20-24

Name of Program: ----

rogram: wildlife

Census camp

| Sr.No              | Name o