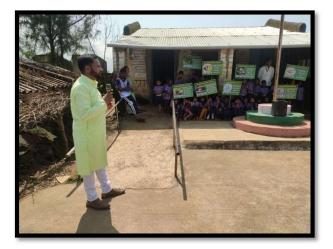

Topic : Tree Plantation

Date : 17/06/2023

Time : 9:30 am

Venue :Chichondi Gram Panchayat

Organized by : The Department of NSS

### **Details of the Programme:**

A tree plantation program was organized in Chichondi village in association with Janaseva Foundation Loni Budruk College of Arts, Commerce and Science, Shendi and National Service Scheme. Volunteers of National Service Scheme and citizens of Chichondi village participated in this program.

Program Officer of NSS Mr. Bangar N.P. Actively participated

On this occasion the principal of the college Dr.Vaishali Rokade was present