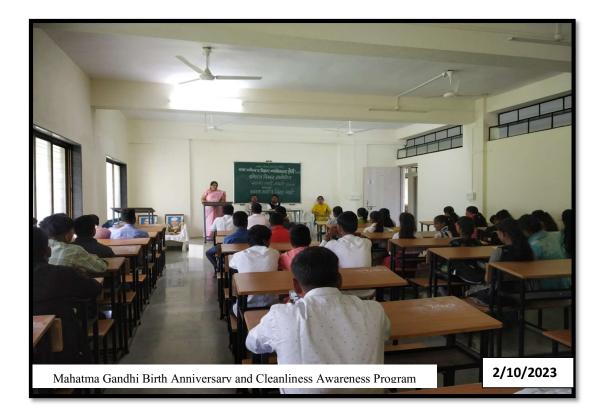

was not only a staunch politician but he had a great influence on various aspects of life.

He was a good social reformer, skilled economist and excellent public relations person. When the print media was under the rule of the British, Gandhiji spread his thoughts from village to village. His simple and straightforward language influenced lakhs of people. On this occasion, the college premises were cleaned. National Service Scheme students were present for this initiative. Professors of the college participated.

#### **Metrics:**

Number of Students: 27 Participated

कार्यक्रम अधिकारी राष्ट्रीय सेवा बोजना, जनसेवा कला व वाणिज्य महाविद्यालय, शेंडी(भंडारदरा),ता.अकोले,जि.अ'नगर.

Janseva Foundation Loni Bk's Art's And Commerce College, Shendi(Bhandardara)-422604 Tal.Akole, Dist. Ahmednagar,





Savitribal Phule Pune University Pune, Janseva Foundation Loni Budruks Arts and Commerce College, Shendi Tal- Akole, Dist- Ahmedngar Academic Year 202<sup>3</sup> - 20-24

|        | 02/10/2023                                             |                                                                                                                      |
|--------|--------------------------------------------------------|----------------------------------------------------------------------------------------------------------------------|
| Sr.No  | Name of Student                                        | Signature                                                                                                            |
| ~v)    | Routh Bhagawan Kadan