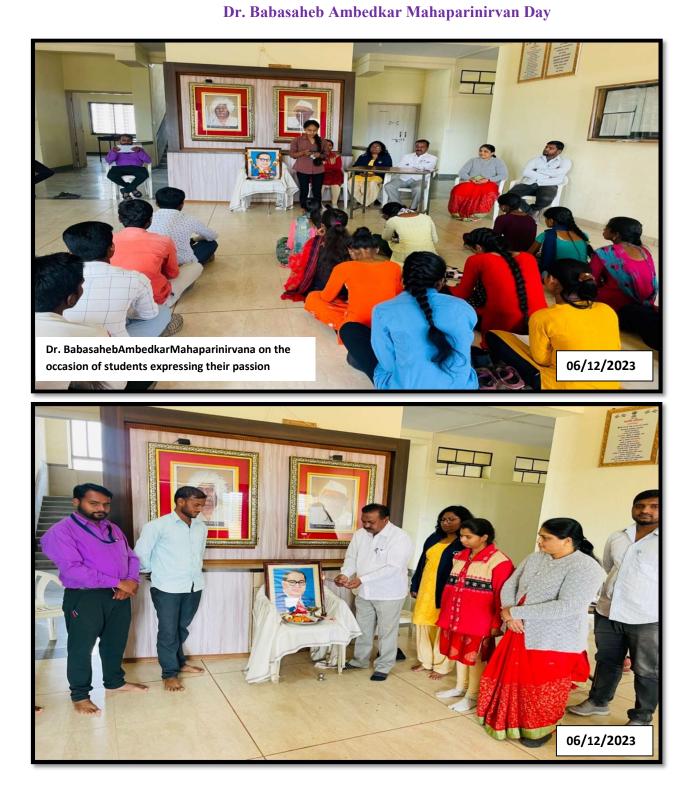

t was held under the chairmanship of Dr.Vaishali Rokade

On this occasion the students of the college participated spontaneously and Ambedkar's thoughts were explained to the students on the occasion of Dr. Babasaheb Abedkar Mahaparinirvan Day. Also, the professors of the college guided the students on the occasion of Dr. Babasaheb Ambedkar Mahaparinirvana Day. Mr. Anil Dagle moderated the program. Archana Bachhao introduced the program. Dr. Sheela Ghule proposed the vote of thanks.

#### Metrics

Number of Present Students : Number of Present stakeholders: 5

कार्यक्रम अधिकारी राष्ट्रीय सेवा चोजना, जनसेवा कला व वाणिज्य महाविद्यालय, शेंडी(मंडारदरा),ता.अकोले,जि.अ'नगर.

PRINCIPA Janseva Foundation Loni Bk's Art's And Commerce College, Shendi(Bhandardara)-422604 Tal Akole, Dist. Ahmednagar,



#### Savitribai Phule Pune University Pune, Janseva Foundation Loni Budruks Arts and Commerce College, Shendi Tal- Akole, Dist- Ahmedngar Academic Year 2023 - 20-24

| -Pdy.                                                                                                   |                                                                                  |
|---------------------------------------------------------------------------------------------------------|----------------------------------------------------------------------------------|
| Date: 06 / 12 12023                                                                                     |                                                                                  |
| Sr.No Name of Student