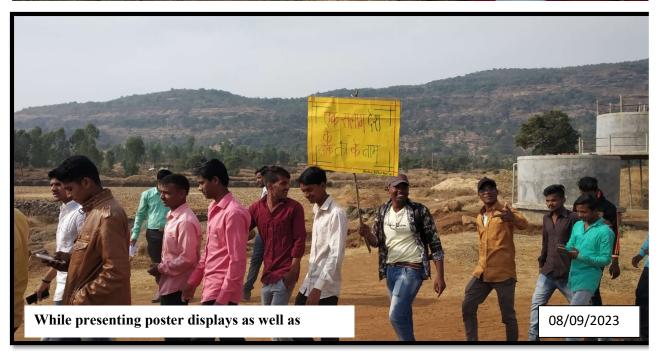

### **Details of the Programme:**

A tree plantation program was organized in Chichondi village in association with Janaseva Foundation Loni Budruk College of Arts, Commerce and Science, Shendi and National Service Scheme. Volunteers of National Service Scheme and citizens of Chichondi village participated in this program.

Program Officer of NSS Mr. Bangar N.P. Actively participated

On this occasion the principal of the college Dr.Vaishali Rokade was present