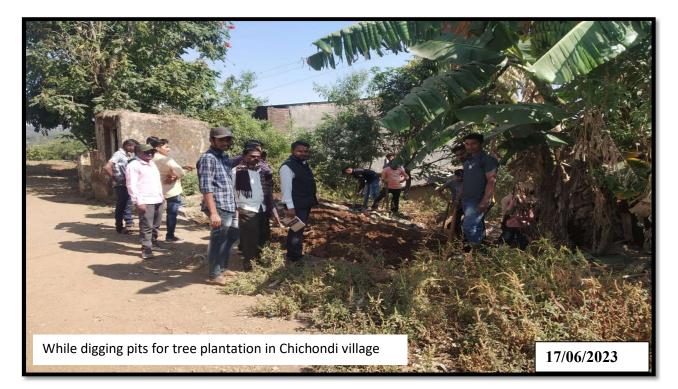

Topic : Tree Plantation

Date : 17/06/2023

Time : 9:30 am

Venue :Chichondi Gram Panchayat

Organized by : The Department of NSS

### Theme of the Programme: - Tree Plantation

### **Objectives of the Programme:**

- 1. To develop among stakeholders a sense of social and civic responsibility
- 2. To create environmental awareness among the stakeholders
- 3. To provide practical solutions to problems through community efforts.

### **Details of the Programme:**

A tree plantation program was organized in Chichondi village in association with Janaseva Foundation Loni Budruk College of Arts, Commerce and Science, Shendi and National Service Scheme. Volunteers of National Service Scheme and citizens of Chichondi village participated in this program.

Program Officer of NSS Mr. Bangar N.P. Actively participated

On this occasion the principal of the college Dr.Vaishali Rokade was present