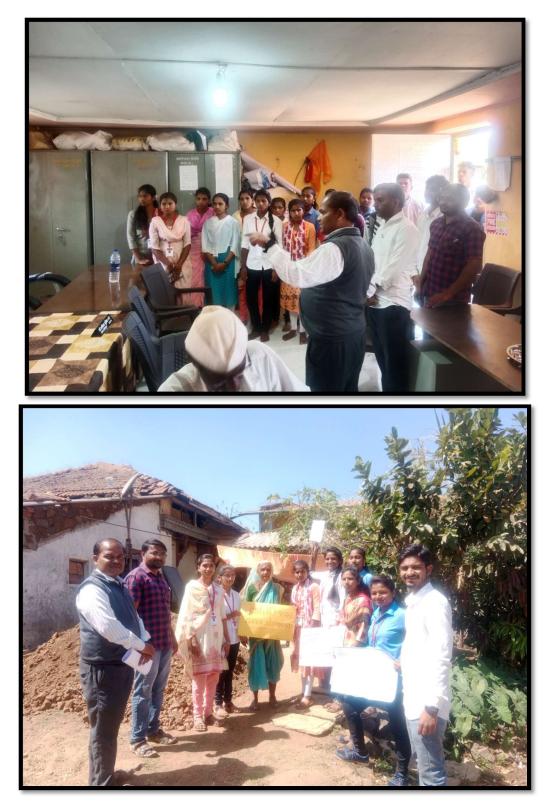

dia into the Indian Union. It is also the death anniversary of the former first woman Prime Minister of India, Indira Gandhi. The employees were welcomed and introduced by the National Service Scheme Program Officer, Mr. Namdev Bangar. The professors, non-teaching staff and volunteers of the National Service Scheme of the college were present. The vote of thanks for the program was presented by Mr. Dagle Anil.

### **Metrics:**

Number of Students: Volunteers – 25 Participated Number of Teachers and Non-Teaching staff: 4 Participated

कार्यक्रम अधिकारी राष्ट्रीय सेवा सोजना, जनसेवा कला व वाणिज्य महाविद्यालय, शंडी(भंडारदरा),ता.अकोले,जि.अ'नगर.

PRINCIPAL Janseva Foundation Loni Bk's Art's And Commerce College, Shendi(Bhandardara)-422604 Tal.Akole, Dist. Ahmednagar,

# **National Unity Day**



| Savitribai Phule Pune I<br>Janseva Foundation<br>Arts and Commerce O<br>Tal- Akole, Dist- A<br>Academic Y<br>20 23 - | Loni Budruks<br>College, Shëndi<br>Ahmedngar<br>Year<br>20- 24              |
|----------------------------------------------------------------------------------------------------------------------|-----------------------------------------------------------------------------|
| Name of Program:National u                                                                                           | rity Day                                                                    |
| Date: 3/ / 10 /20 13                                                                                                 | a filler a hadden and a start and                                           |
|