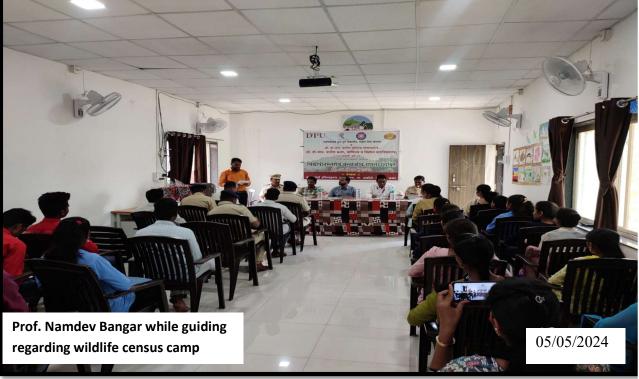

hile guiding the students said that there is a large amount of wild animals in the Bhandarda area. All these animals need to be counted. We need to take care of all these animals.

National Service Scheme Program Officer Prof. Namdev Bangar while guiding the students said why it is necessary to enumerate wild animals. Similarly, hunting of wild animals should be stopped. Gave thorough guidance in this regard.

The program was moderated by Prof. Namdev Bangar. Thank you forester Shri. Considered Chandrakant Talpade.

Number of Students : 10 Number of stakeholders: 04

कार्यक्रम अधिकारी राष्ट्रीय सेवा बोजना, जनसेवा कला व वाणिज्य महाविद्यालय, शेंडी(मंडारदरा),ता.अकोले,जि.अ'नगर.

Janseva Foundation Loni Bk's Art's And Commerce College, Shendi(Bhandardara)-422604 Tal.Akole, Dist. Ahmednagar,





Savitribai Phule Pune University Pune, Janseva Foundation Loni Budruks Arts and Commerce College, Shendi Tal- Akole, Dist- Ahmedngar Academic Year

2023- 20-24

Name of Program: ----

rogram: wildlife

Census camp

| Sr.No              | Name o