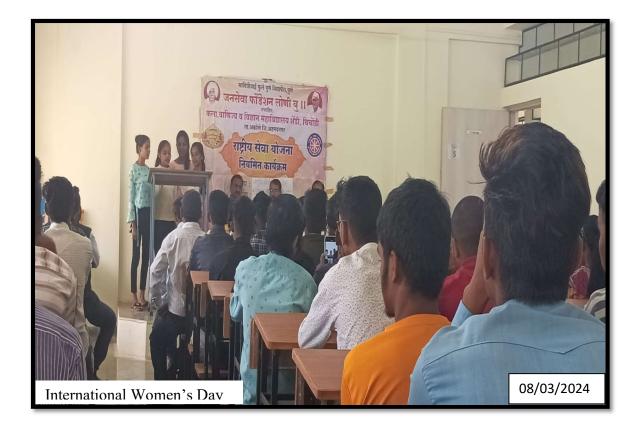

at Janaseva Foundation Loni Budruk Arts, Commerce and Science College, Shendi District Akole, Ahmednagar District.

### **Details of the Programme:**

International Women's Day was celebrated in the college. National Service Scheme Program Officer Mr. Namdev Bangar spoke about the importance of Women's Day. In-depth guidance was given regarding the rights and duties of women.

The program was coordinated by Mr. Anil Dagle. Vote of thanks was given by Prof. Archana Bachhav.

Metrics :-Number of Students :- 0

### Number of Teachers and Non-Teaching staff:- 03

कार्यक्रम अधिकारी राष्ट्रीय सेवा बोजना, जनसेवा कला व वाणिज्य महाविद्यालय, शेंडी(भंडारदरा),ता.अकोले,जि.अ'नगर.

PRINCIPAL Janseva Foundation Loni Bk's Art's And Commerce College, Shendi(Bhandardara)-422604 Tal.Akole, Dist. Ahmednagar,





|           | Savitribai Phule Pune<br>Janseva Foundation                           |