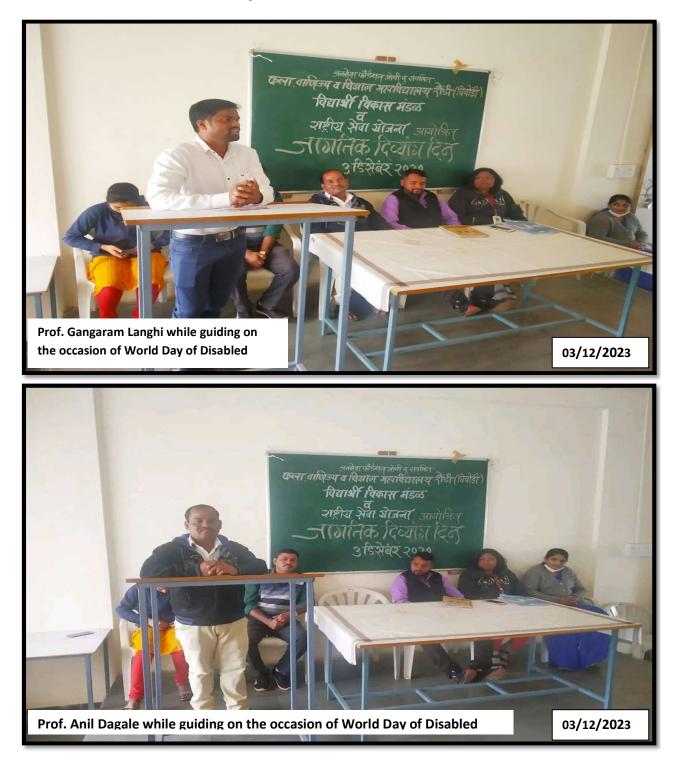

Dr.Vaishali Rokade, Principal of the college, presided over the program. Students of the college actively participated on this occasion. On this occasion, the facilities provided to disabled people were discussed and the professors of the college informed the students about why World Day of Disabled is celebrated. Namdev Bangar gave information about government scheme for disabled students. The program was coordinated by Prof. Done by Anil Dagle. Namdev Bangar proposed the program and vote of thanks was given by Archana Bachhav.

#### Metrics

Number of Present Students : 30 Number of Present stakeholders: 4

कार्यक्रम अधिकारी राष्ट्रीय सेवा खोजना, जनसेवा कला व वाणिज्य महाविद्यालय, शंडी(भंडारदरा),ता.अकोले,जि.अ'नगर.



Tal Akole, Dist. Ahmednagar,

# World Day of Persons with Disabilities



Savitribai Phule Pune University Pune, Janseva Foundation Loni Budruks Arts and Commerce College, Shendi Tal- Akole, Dist- Ahmedngar Academic Year 2023 - 20-24

| 1        | e of Program: Day of Person                                   | with Disabilities                                                            |
|----------|---------------------------------------------------------------|------------------------------------------------------------------------------|
| Date :   | 03/12/2023                                                    |                                                                              |
| Sr.No    | Name of Student                                               | Signature                                                                    |
| 1        |