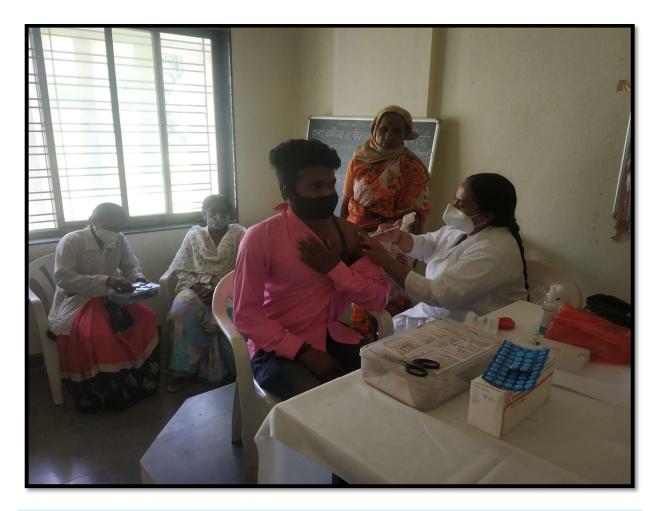

**College Canteen** 

**Health Care Center** 

PRINCIPAL
Janseva Foundation Loni Bk's
Art's And Commerce College,
Shendi(Bhandardara)-422604
Tal.Akole, Dist. Ahmednagar,