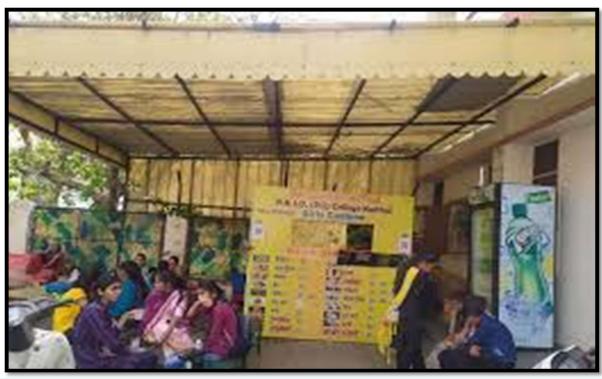

**College Canteen** 

**Health Care Center** 

PRINCIPAL
Janseva Foundation Loni Bk's
Art's And Commerce College,
Shendi(Bhandardara)-422604
Tal.Akole, Dist. Ahmednagar,