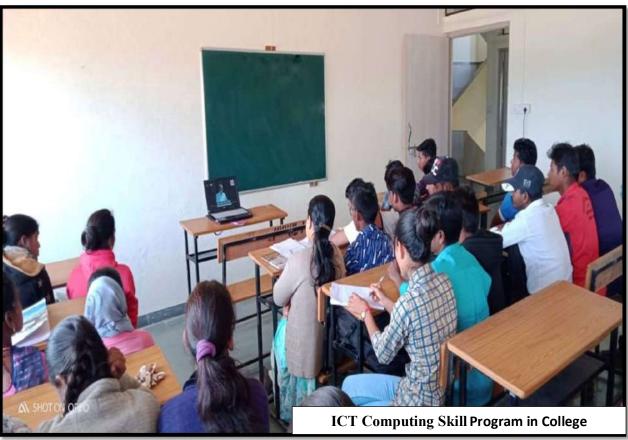

#### 5.1.3 (QnM)

Following Capacity building and skills enhancement activities are organized for improving student capability

- 1. Soft Skill
- 2. Language and Communication skills
- 3. Life skills (Yoga, physical fitness, health and hygiene)
- 4. ICT/computing skills