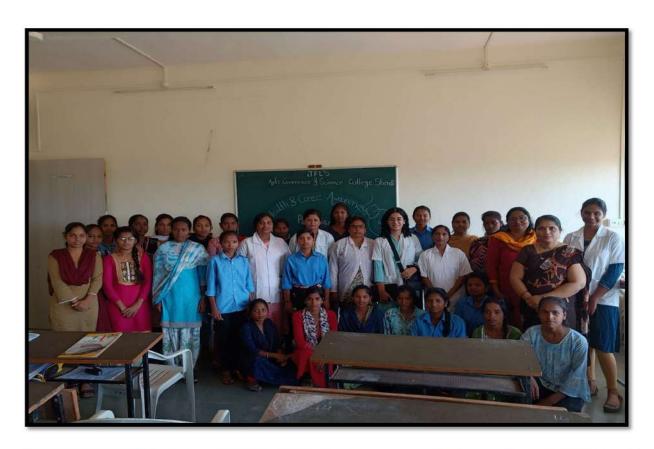

#### **Event Photo**

One Day Research Methodology Workshop Participated Student

## 1. One Day Research Methodology Workshop Report

The One Day Research Methodology Workshop is celebrated in our college. Mr. Bachhav A. V. is actively involved to train and guide on Research Methodology. The Research Methodology Programmers is arranging in our college on 20/07/2023. Also Mr. Namdev Bangar, Mr. J. N. Wagh is all faculty actively involved Research Methodology programme. The numbers of beneficiary through this event are **Sixty One**. This programme is organized by Mrs. Bachhav A. V.