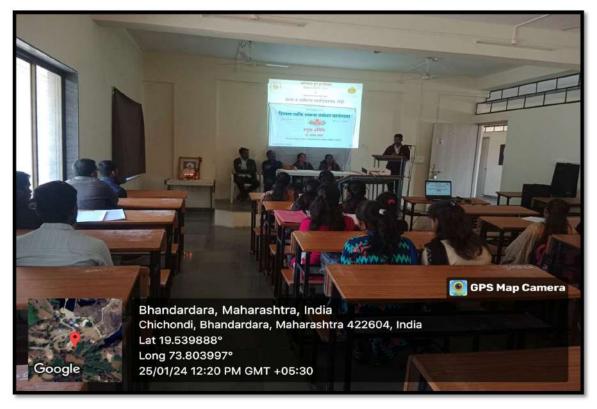

#### **Event Photo**

One Day Research Methodology Workshop Participated Student

## 1. One Day Research Methodology Workshop Report

The One Day Research Methodology Workshop is celebrated in our college. Mr. Bachhav A. V. is actively involved to train and guide on Research Methodology. The Research Methodology Programmers is arranging in our college on 20/07/2023. Also Mr. Namdev Bangar, Mr. J. N. Wagh is all faculty actively involved Research Methodology programme. The numbers of beneficiary through this event are **Sixty One**. This programme is organized by Mrs. Bachhav A. V.