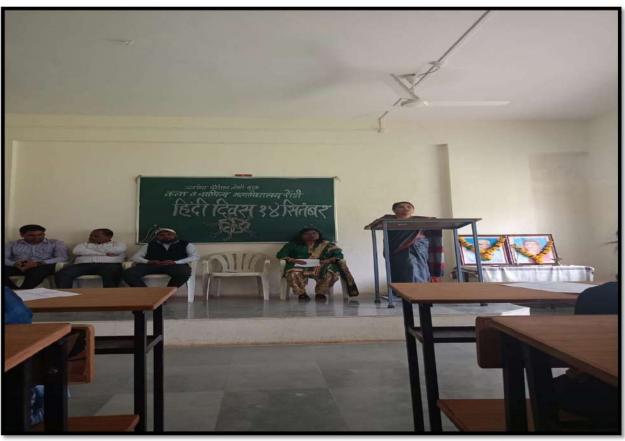

## 1. One Day Research Methodology Workshop Report

The One Day Research Methodology Workshop is celebrated in our college. Mr. Bachhav A. V. is actively involved to train and guide on Research Methodology. The Research Methodology Programmers is arranging in our college on 20/07/2023. Also Mr. Namdev Bangar, Mr. J. N. Wagh is all faculty actively involved Research Methodology programme. The numbers of beneficiary through this event are **Sixty One**. This programme is organized by Mrs. Bachhav A. V.