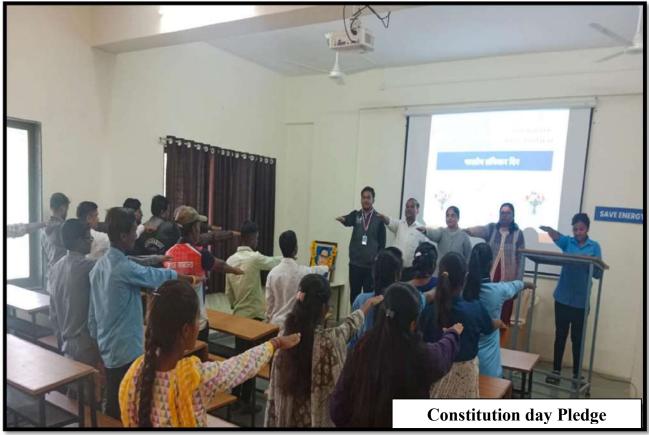

| Name of the Coordinator              | Mr. Dagale A. N.                           |
| Name of the Event/Programme          | Savidhan Din Programme                     |
| Date/Period                          | 26/11/2024                                 |
| Total No. of the Participant         | 25                                         |
| Total No. of the Teacher Participant | 05                                         |
| Name of the Expert/ Inviter/Lecturer | 01                                         |
| Venue of the Event/programme         | Janseva Foundation LoniBudruks Arts &      |
|                                      | Commerce College, Shendi Tal- Akole, Dist- |
|                                      | Ahmednagar,                                |

#### **Event Photo**





#### **Student List**

| Name of Brogram:  26 11 2024  Sr. No.   Name of Student  11 Dilla Ababba Bubbal  2 Robert variont about  3) Roshan availed Jakkane  4) Rose and Leade  5) Kharle Abagyrishai  6) Whate Chinesh Restendry  8) Substitution Department  10) Tolwar Anil Abaskan  11) Tolwar Anil Abaskan  12) Lande Huridus Proparitie  13) Athy adde been brandant  14) Romae Raisem Subject  15) Khade Fangelaam papet  16) Romae Raisem Subject  17) Romae Raisem Subject  18) Moran Valu Rere.  19) Chada Subject Romaut.  20) Avinash Subject Paper  21) Vivas Tukaram Khade  22) Chandar Rugram Zade  24 Bragat Tayshei Kisan  25 Gagar Subject Chare  26 Garagar Subject Romae  27 Chandar Rugram Zade  28 Chardar Rugram Zade  29 Chandar Rugram Zade  20 Avinash Mahadu Lake Kentek  21 Kinagat Tayshei Kisan