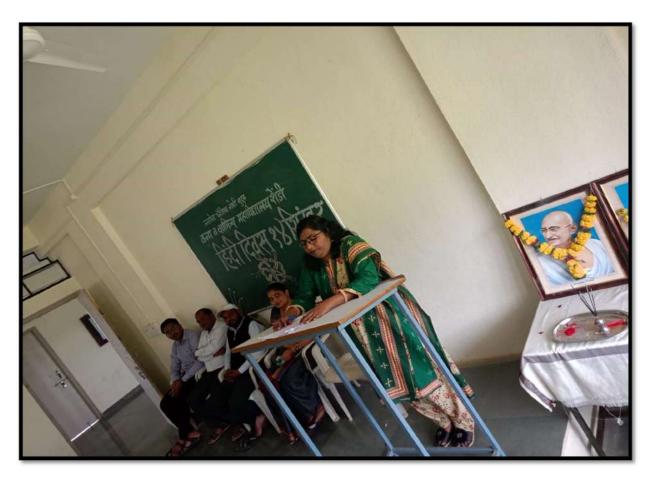

## 1. One Day Research Methodology Workshop Report

The One Day Research Methodology Workshop is celebrated in our college. Mr. Bachhav A. V. is actively involved to train and guide on Research Methodology. The Research Methodology Programmers is arranging in our college on 20/07/2023. Also Mr. Namdev Bangar, Mr. J. N. Wagh is all faculty actively involved Research Methodology programme. The numbers of beneficiary through this event are **Sixty One**. This programme is organized by Mrs. Bachhav A. V.