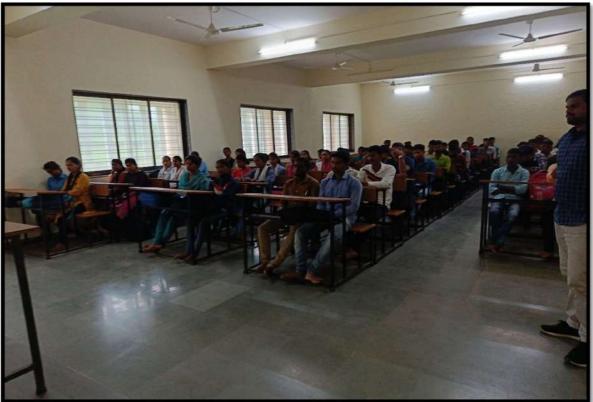

## 1. One Day Research Methodology Workshop Report

The One Day Research Methodology Workshop is celebrated in our college. Mr. Bachhav A. V. is actively involved to train and guide on Research Methodology. The Research Methodology Programmers is arranging in our college on 20/07/2023. Also Mr. Namdev Bangar, Mr. J. N. Wagh is all faculty actively involved Research Methodology programme. The numbers of beneficiary through this event are **Sixty One**. This programme is organized by Mrs. Bachhav A. V.

#### **Event Photo**

One Day Research Methodology Workshop Participated Student