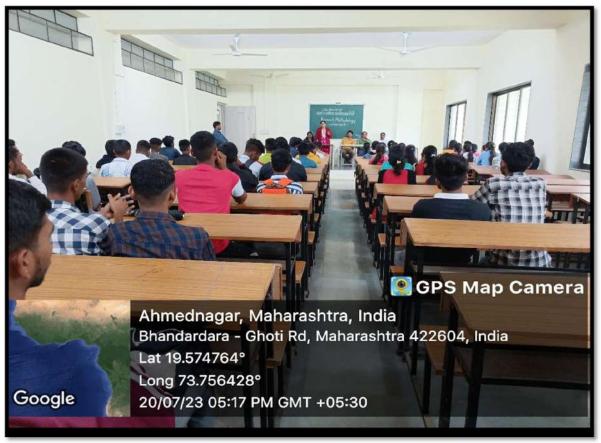

## 1. One Day Research Methodology Workshop Report

The One Day Research Methodology Workshop is celebrated in our college. Mr. Bachhav A. V. is actively involved to train and guide on Research Methodology. The Research Methodology Programmers is arranging in our college on 20/07/2023. Also Mr. Namdev Bangar, Mr. J. N. Wagh is all faculty actively involved Research Methodology programme. The numbers of beneficiary through this event are **Sixty One**. This programme is organized by Mrs. Bachhav A. V.

#### **Event Photo**

One Day Research Methodology Workshop Participated Student