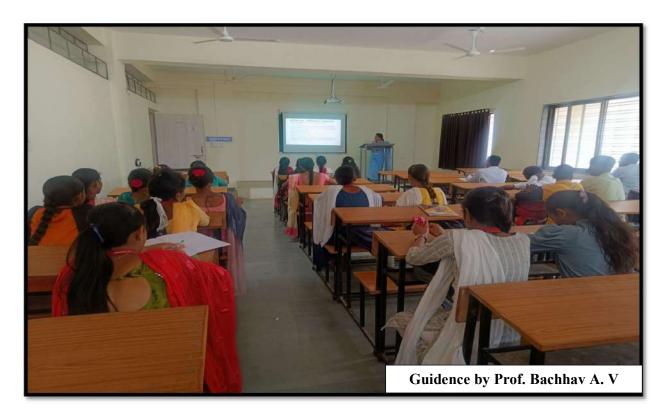

## 1. One Day Research Methodology Workshop Report

The One Day Research Methodology Workshop is celebrated in our college. Mr. Bachhav A. V. is actively involved to train and guide on Research Methodology. The Research Methodology Programmers is arranging in our college on 20/07/2023. Also Mr. Namdev Bangar, Mr. J. N. Wagh is all faculty actively involved Research Methodology programme. The numbers of beneficiary through this event are **Sixty One**. This programme is organized by Mrs. Bachhav A. V.

#### **Event Photo**

One Day Research Methodology Workshop Participated Student