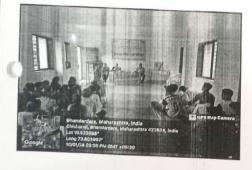

## 1. One Day Research Methodology Workshop Report

The One Day Research Methodology Workshop is celebrated in our college. Mr. Bachhav A. V. is actively involved to train and guide on Research Methodology. The Research Methodology Programmers is arranging in our college on 20/07/2023. Also Mr. Namdev Bangar, Mr. J. N. Wagh is all faculty actively involved Research Methodology programme. The numbers of beneficiary through this event are **Sixty One**. This programme is organized by Mrs. Bachhav A. V.

#### **Event Photo**

One Day Research Methodology Workshop Participated Student