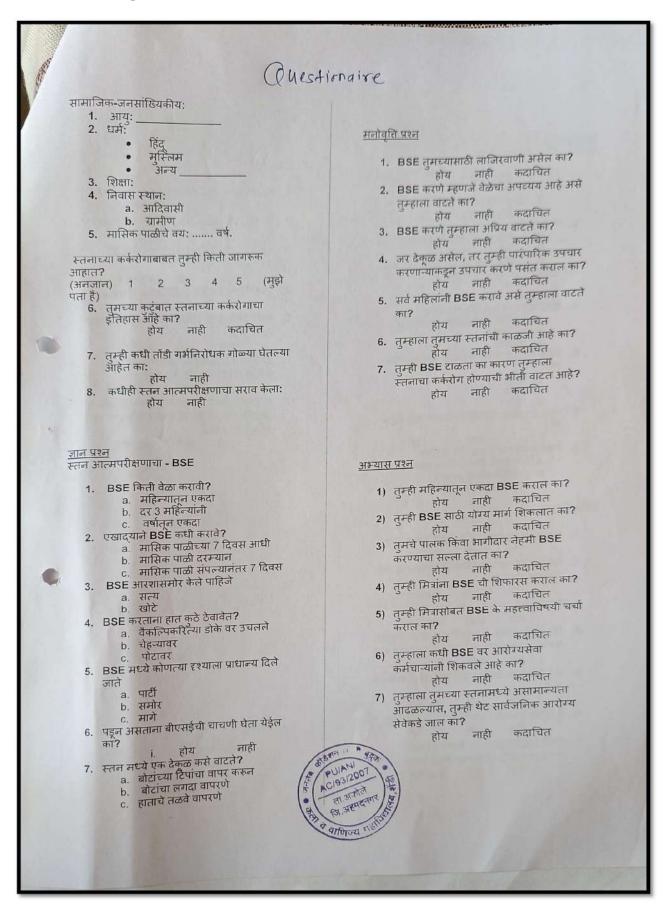

| a uniourlayan                   |



#### ज्ञान प्रश्न स्तन आत्मपरीक्षणाचा - BSE अभ्यास पश्न 1. BSE किती वेळा करावी? 1. तुम्ही महिन्यातून एकदा BSE कराल का? a. एकदा होय नाही कदाचित b. दर 3 महिन्यांनी 2. तुम्ही BSE साठी योग्य मार्ग शिकलात का? c. वर्षात्न एकदा 2. एखादयाने BSE कधी करावे? होय नाही कदाचित 3. तुमचे पालक किंवा भागीदार नेहमी BSE a. मासिक पाळीच्या 7 दिवस आधी b. मासिक पाळी दरम्यान करण्याचा सल्ला देतात का? c. मासिक पाळी संपल्यानंतर 7 दिवस होय नाही कदाचित 3. BSE आरशासमोर केले पाहिजे 4. तुम्ही मित्रांना BSE ची शिफार्स कराल का? a. सत्य होय नाही कदाचित b. खोटे 5. तुम्ही मित्रांसोबत BSE के महत्वाविषयी चर्चा 4. BSE करताना हात कुठे ठेवावेत? a. वैकल्पिकरित्या डोके वर उचलले कराल का? b. चेहऱ्यावर नाही कदाचित होय c. पोटावर 6. तुम्हाला कधी BSE वर आरोग्यसेवा 5. BSE मध्ये कोणत्या दृश्याला प्राधान्य दिले कर्मचाऱ्यांनी शिकवले आहे का?