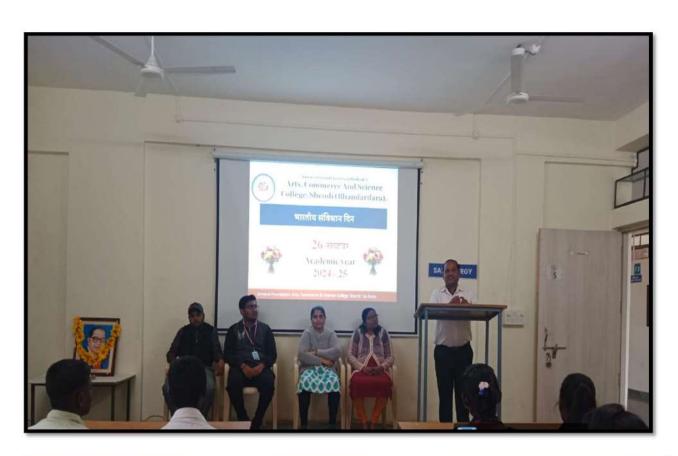

-|
| Name of the Coordinator              | Mr. Dagale A. N.                           |
| Name of the Event/Programme          | Savidhan Din Programme                     |
| Date/Period                          | 26/11/2024                                 |
| Total No. of the Participant         | 25                                         |
| Total No. of the Teacher Participant | 05                                         |
| Name of the Expert/ Inviter/Lecturer | 01                                         |
| Venue of the Event/programme         | Janseva Foundation LoniBudruks Arts &      |
|                                      | Commerce College, Shendi Tal- Akole, Dist- |
|                                      | Ahmednagar,                                |

#### **Event Photo**





#### **Student List**

| Name of Brogram:  26 11 2024  Sr. No.   Name of Student  11 Dilla Ababba Bubbal  2 Robert variont about  3) Roshan availed Jakkane  4) Rose and Leade  5) Kharle Abagyrishai  6) Whate Chinesh Restendry  8) Substitution Department  10) Tolwar Anil Abaskan  11) Tolwar Anil Abaskan  12) Lande Huridus Proparitie  13) Athy adde been brandant  14) Romae Raisem Subject  15) Khade Fangelaam papet  16) Romae Raisem Subject  17) Romae Raisem Subject  18) Moran Valu Rere.  19) Chada Subject Romaut.  20) Avinash Subject Paper  21) Vivas Tukaram Khade  22) Chandar Rugram Zade  24 Bragat Tayshei Kisan  25 Gagar Subject Chare  26 Garagar Subject Romae  27 Chandar Rugram Zade  28 Chardar Rugram Zade  29 Chandar Rugram Zade  20 Avinash Mahadu Lake Kentek  21 Kinagat Tayshei Kisa