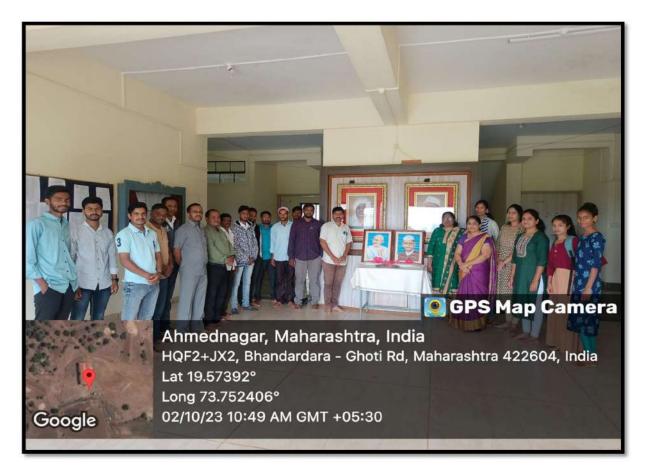

ड सहन कर क्षांक्रन नस्हते विकार का स्थानिका लिखात साले की त्यांन्या सारके ब्तर समेड लोड देखील अश्राच छवातून जान भाहेन त्यामुळे त्यांभी परिश्चिनीकडे दर्भाष्ट्र करह्यारवर्ती लुढ्यामा निर्धा होतला. अ मार्ग सुरुवानीला गांधींनी सविता सत् भावि व्यवीरपना दिंवा सत्याग्रह या संकल्पना विक्ववन्यास स्मवान केली त्यांचा असा विषवास होना की हिंसा, अवभाव आवि सन्यायाविरुद्ध लढ्यासारी निष्ट्रीय प्रातिकार ता एक मेव मार्ग आहे आही क्रेवड मिष्टिय प्राप्तिकाशम्य व्यामञ्चा मिळ अफिते. जुले १९१५ संस्के, दक्षित सापिनेत २० व्ये सालवल्यानेनर गांधी भारतान पर्तले. 1919 मध्ये , गांह्यींनी रेलिट कामदयाच्या विशेषात निष्क्रिय प्रतिकाराची संद्यारित मोरिन सुर काजी. ब्रिटिशांन्या मेतृत्वाच्यातील 400 भारतीय र्सेनिकांनी केलेल्या नरसंहार पारिल्यानेनर त्यांना रेलिट कायद्याविमद्धनी मोहिम मांगे ह्यांबी लागली.



### **EVENT PHOTO**









## Janseva Foundation Loni Bk's Arts and Commerce College, Shendi (Bhandardara)

At-Chichondi, Tal-Akole, Dist-Ahmednagar Pin-422604



Website: www.acscollegeshedi.in



#### **Zero Snake Bite Training Programme**

#### **Report of Event/Programme**

| Name of The Department/Committee     | NSS                             |
|--------------------------------------|---------------------------------|
| Name of the Co-ordinator             | Mr. Bangar N. P.                |
| Name of the Event/Programme          | Snake Bite Training Programme   |
| Date/Period                          | 07/10/2023                      |
| Total No. of the Participant         | 45                              |
| Total No. of the Teacher Participant | 6                               |
| Name of the E