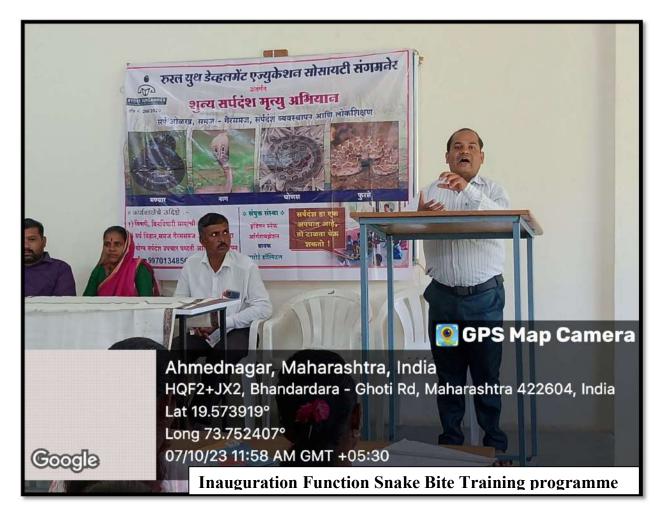

|

#### **Photo Gallary**











## Janseva Foundation Loni Bk's Arts and Commerce College, Shendi (Bhandardara)

At-Chichondi, Tal-Akole, Dist-Ahmednagar Pin-422604



Website: www.acscollegeshedi.in



#### 5. Constitution Day

#### (Savidhan Din Programme)

#### **Report of Event/Programme**

| Name of The Department Committee     | Department of Political Science            |
|--------------------------------------|--------------------------------------------|
| Name of the Coordinator              | Mr. Dagale A. N.                           |
| Name of the Event/Programme          | Savidhan Din Programme                     |
| Date/Period                          | 26/11/2024                                 |
| Total No. of the Participant         | 25                                         |
| Total No