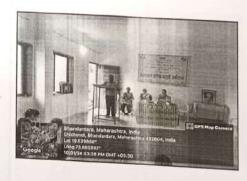

## 1. One Day Research Methodology Workshop Report

The One Day Research Methodology Workshop is celebrated in our college. Mr. Bachhav A. V. is actively involved to train and guide on Research Methodology. The Research Methodology Programmers is arranging in our college on 20/07/2023. Also Mr. Namdev Bangar, Mr. J. N. Wagh is all faculty actively involved Research Methodology programme. The numbers of beneficiary through this event are **Sixty One**. This programme is organized by Mrs. Bachhav A. V.

#### **Event Photo**

One Day Research Methodology Workshop Participated Student