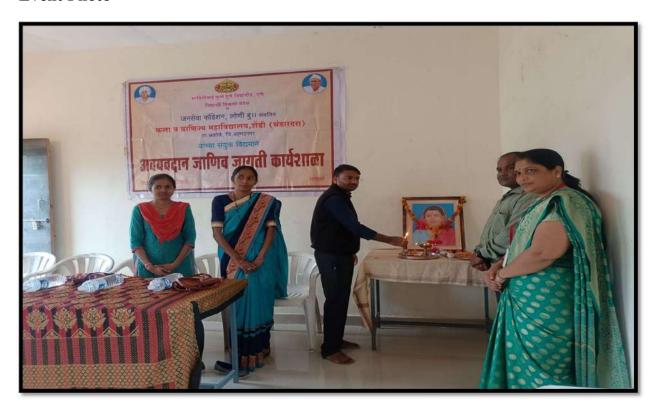

|
| Student Development Officer  Janseya Foundation Loni Budruks  Catterer Shendi |          | Janseva Foundation Lo<br>Arts And Commerce Co | oni Budruks |
| Arts And Commerce College, Shendi Tal Akole, Dist Ahmednagar.                 |          | Tal Akole, Dist Ahm                           | netinagar.  |
|                                                                               | •        |                                               |             |
|                                                                               |          |                                               |             |
|                                                                               |          |                                               |             |

### **Event Photo**







Organ donation awareness workshop



## Janseva Foundation Loni Bk's

## Arts and Commerce College, Shendi (Bhandardara)

At-Chichondi, Tal-Akole, Dist-Ahmednagar Pin-422604

Unipune ID- PU/AN/AC/93/2007 Email- <a href="mailto:principal.acshendi@pravara.in">principal.acshendi@pravara.in</a>

Website: www.acscollegeshedi.in



## 4) म. गांधी व सरदार वल्लभ भाई पटेल जयंती

सावित्रीबाई फुले पुणे विद्यापीठ, जनसेवा फाऊंडेशन लोणी बु. कला व वानिर्ज महाविदेले शेंडी भंडारदरा ता. अकोले जि. अहमदनगर आणि इतिहास विभाग यांच्या संयुक्त विद्यमाने दि. 2 ऑक्टोबर 2024 रोजी म. गांधी व सरदार वल्लभ भाई पटेल यांची जयंती साजरी करण्यात आली. इतिहास विभाग अंतर्गत निबंध स्पर्धात एकूण 3० विद्यार्थ्यांनी सहभाग नोंदिवला. 2 ऑक्टोबर 2024 रोजी म. गांधी व सरदार वल्लभ भाई पटेल यांची जयंती निमित्ताने सर्व प्राध्यापक उपस्थ