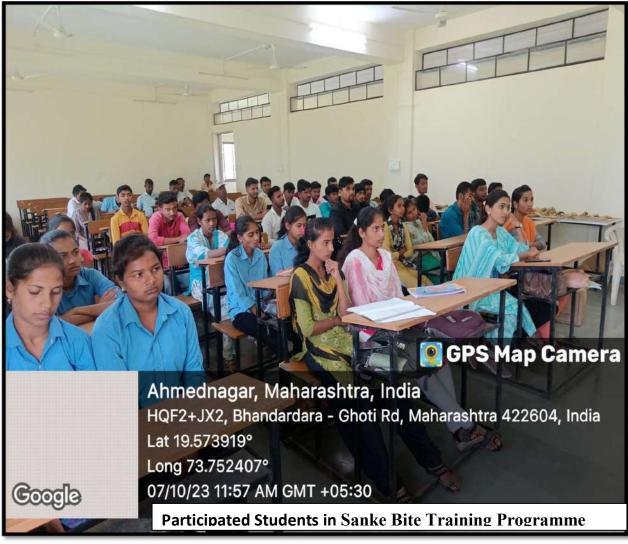

|

#### **Photo Gallary**











## Janseva Foundation Loni Bk's Arts and Commerce College, Shendi (Bhandardara)

At-Chichondi, Tal-Akole, Dist-Ahmednagar Pin-422604



Website: www.acscollegeshedi.in



#### 5. Constitution Day

#### (Savidhan Din Programme)

#### **Report of Event/Programme**

| Name of The Department Committee     | Department of Political Science            |
|--------------------------------------|--------------------------------------------|
| Name of the Coordinator              | Mr. Dagale A. N.                           |
| Name of the Event/Programme          | Savidhan Din Programme                     |
| Date/Period                          | 26/11/2024                                 |
| Total No. of the Participant         | 25                                         |
| Total No. of t