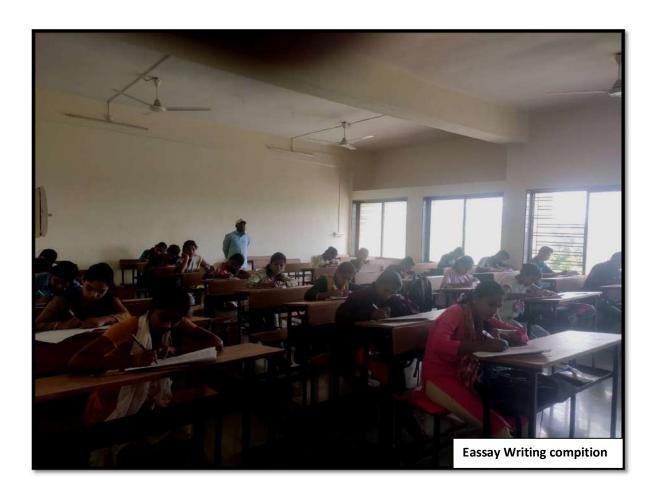

## 1. One Day Research Methodology Workshop Report

The One Day Research Methodology Workshop is celebrated in our college. Mr. Bachhav A. V. is actively involved to train and guide on Research Methodology. The Research Methodology Programmers is arranging in our college on 20/07/2023. Also Mr. Namdev Bangar, Mr. J. N. Wagh is all faculty actively involved Research Methodology programme. The numbers of beneficiary through this event are **Sixty One**. This programme is organized by Mrs. Bachhav A. V.