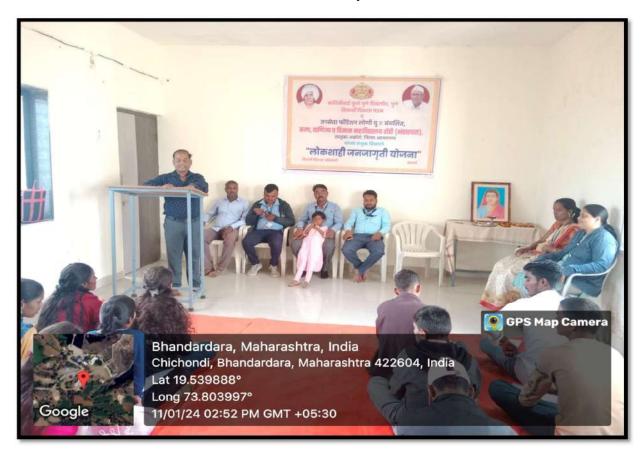

|

#### **Photo Gallery**



#### **Democracy Awareness Scheme University Letter**









विद्यार्थी विकास मंडळ गणेशखिंड, पुणे - ४११ ००७

डॉ. अभिजीत कुलकर्णी संचालक

संदर्भ क्र.विविमं / २०२३-२०२४/३१४-CPC

दिनांक :-३० Nov २०२३

मा.प्राचार्य/संचालक.

जनसेवा फौडेशन कला व वाणिज्य महाविद्यालय पत्ता: शेंडी ता.: अकोले जि: अहमदनगर पिनकोड: 422604

विषय :-लोकशाही जनजागृती योजना

महोदय/महोदया,

वरील विषयास अनुसरून आपणास कळविण्यात येते की, सावित्रीबाई फुले पुणे विद्यापीठ विद्यार्थी विकास मंडळ व आपले महाविद्यालय यांच्या संयक्त विद्यमाने लोकशाही जनजागृती योजना ('क' गट) शासन व स्थानिक प्रशासनाच्या सर्व नियम व निर्वधांच्या अधीन राहनच या योजनेची परिस्थितीनुरूप अंमलवजावणी करून आयोजित करण्यास आपणास मान्यता देण्यात येत आहे. माहे फेब्रु २०२४ पर्यत/पूर्वी लोकशाही जनजागृती योजना आयोजित करण्यात यावी. सदर कार्यशाळा आयोजनासाठी आपल्या महावि