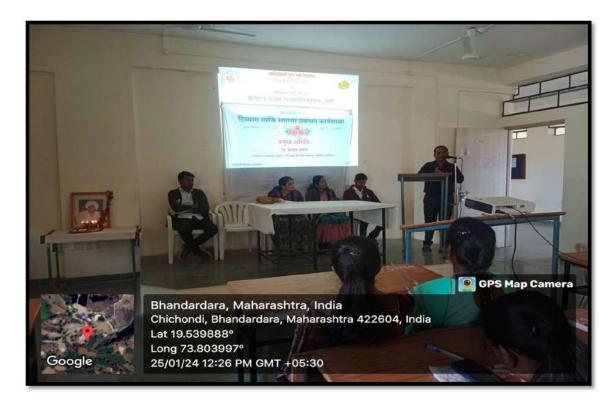

## 1. One Day Research Methodology Workshop Report

The One Day Research Methodology Workshop is celebrated in our college. Mr. Bachhav A. V. is actively involved to train and guide on Research Methodology. The Research Methodology Programmers is arranging in our college on 20/07/2023. Also Mr. Namdev Bangar, Mr. J. N. Wagh is all faculty actively involved Research Methodology programme. The numbers of beneficiary through this event are **Sixty One**. This programme is organized by Mrs. Bachhav A. V.

#### **Event Photo**

One Day Research Methodology Workshop Participated Student