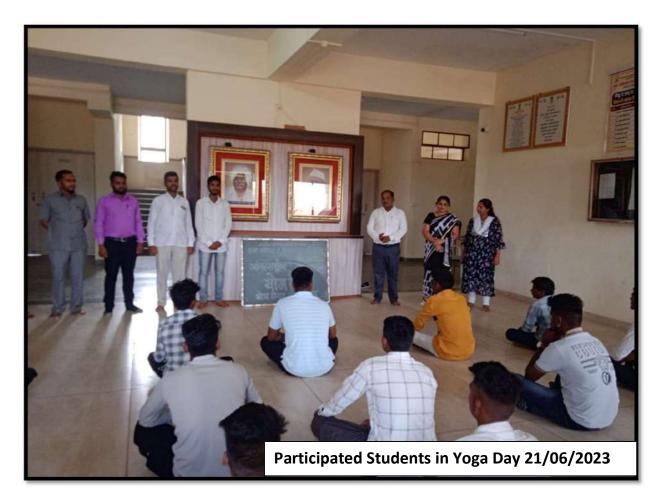

| Praving Sanjay Scaulte                                                                                                                                   | m. K. Goyfall             |
| 3         | margeth wish Gardholl                                                                                                                                    | L.P. Gambhige             |
| 34        | Kartik Pandhunnath Camphire                                                                                                                              | V. R. Ghodo.              |
| 27        | Vishal Rajaram Ghode                                                                                                                                     | 11 71 9400141             |

### YOGA DAY PHOTO







# Janseva Foundation Loni Bk's

## Arts and Commerce College, Shendi (Bhandardara)

At-Chichondi, Tal-Akole, Dist-Ahmednagar Pin-422604

Unipune ID- PU/AN/AC/93/2007 Email- <a href="mailto:principal.acshendi@pravara.in">principal.acshendi@pravara.in</a>

Website: www.acscollegeshedi.in



## 2. Girls Health Awareness Programme

### **Report of Programme**

| Name of the Activity          | Girls Health Awareness Programme                                                         |
|-------------------------------|------------------------------------------------------------------------------------------|
| Day, Date and Time            | Wednesday 20/03/2024 12:00 to 1:00                                                       |
| Organized by/Name of the      | Department of History, Jan