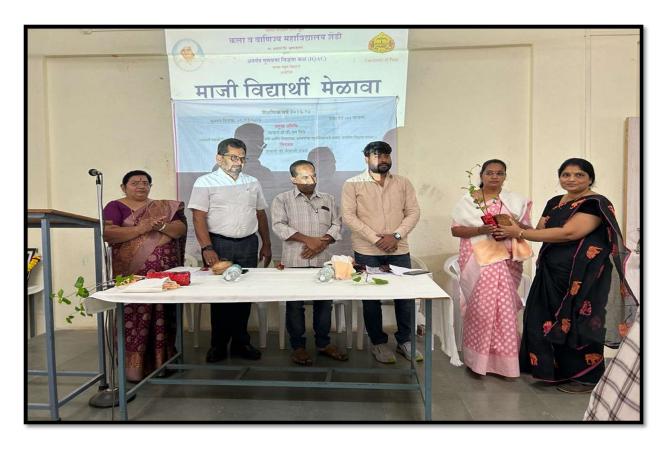

#### Alumni Meet

### Report of Event/Programme

| Name of The Department/Committee     | Alumni Association                                                                               |
|--------------------------------------|--------------------------------------------------------------------------------------------------|
| Name of the Co-ordinator             | Mrs. Bachhav A. V.                                                                               |
| Name of the Event/Programme          | Alumni Meet                                                                                      |
| Date/Period                          | 02/11/2023                                                                                       |
| Objective of the Event/ Programme    | Providing information about Alumni Meet Public awareness.                                        |
| Total No. of the Participant         | 35                                                                                               |
| Total No. of the Teacher Participant | 05                                                                                               |
| Name of the Expert/ Inviter/Lecturer | Dr. Pradip Dighe sir                                                                             |
| Venue of the Event/programme         | Janseva Foundation Loni Budruks Arts & Commerce<br>College, Shendi Tal- Akole, Dist- Ahmednagar, |