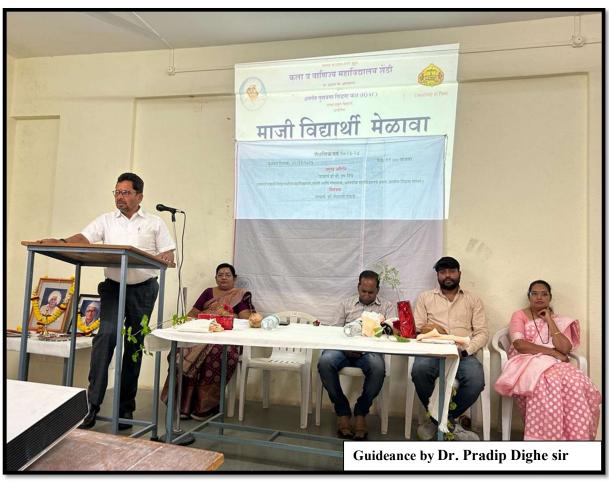

#### Alumni Meet

### Report of Event/Programme

| Name of The Department/Committee     | Alumni Association                                                                               |
|--------------------------------------|--------------------------------------------------------------------------------------------------|
| Name of the Co-ordinator             | Mrs. Bachhav A. V.                                                                               |
| Name of the Event/Programme          | Alumni Meet                                                                                      |
| Date/Period                          | 02/11/2023                                                                                       |
| Objective of the Event/ Programme    | Providing information about Alumni Meet Public awareness.                                        |
| Total No. of the Participant         | 35                                                                                               |
| Total No. of the Teacher Participant | 05                                                                                               |
| Name of the Expert/ Inviter/Lecturer | Dr. Pradip Dighe sir                                                                             |
| Venue of the Event/programme         | Janseva Foundation Loni Budruks Arts & Commerce<br>College, Shendi Tal- Akole, Dist- Ahmednagar, |