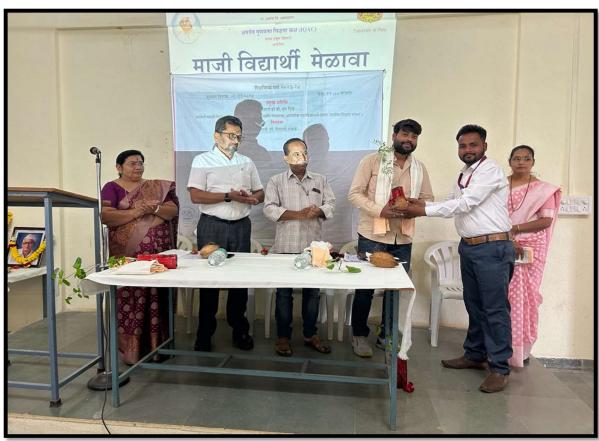

#### Alumni Meet

### Report of Event/Programme

| Name of The Department/Committee     | Alumni Association                                                                               |
|--------------------------------------|--------------------------------------------------------------------------------------------------|
| Name of the Co-ordinator             | Mrs. Bachhav A. V.                                                                               |
| Name of the Event/Programme          | Alumni Meet                                                                                      |
| Date/Period                          | 02/11/2023                                                                                       |
| Objective of the Event/ Programme    | Providing information about Alumni Meet Public awareness.                                        |
| Total No. of the Participant         | 35                                                                                               |
| Total No. of the Teacher Participant | 05                                                                                               |
| Name of the Expert/ Inviter/Lecturer | Dr. Pradip Dighe sir                                                                             |
| Venue of the Event/programme         | Janseva Foundation Loni Budruks Arts & Commerce<br>College, Shendi Tal- Akole, Dist- Ahmednagar, |