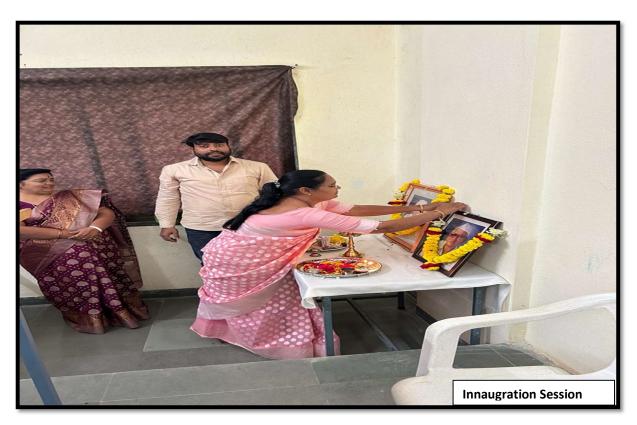

#### Alumni Meet

### Report of Event/Programme

| Name of The Department/Committee     | Alumni Association                                                                               |
|--------------------------------------|--------------------------------------------------------------------------------------------------|
| Name of the Co-ordinator             | Mrs. Bachhav A. V.                                                                               |
| Name of the Event/Programme          | Alumni Meet                                                                                      |
| Date/Period                          | 02/11/2023                                                                                       |
| Objective of the Event/ Programme    | Providing information about Alumni Meet Public awareness.                                        |
| Total No. of the Participant         | 35                                                                                               |
| Total No. of the Teacher Participant | 05                                                                                               |
| Name of the Expert/ Inviter/Lecturer | Dr. Pradip Dighe sir                                                                             |
| Venue of the Event/programme         | Janseva Foundation Loni Budruks Arts & Commerce<br>College, Shendi Tal- Akole, Dist- Ahmednagar, |

### **Event Photo**