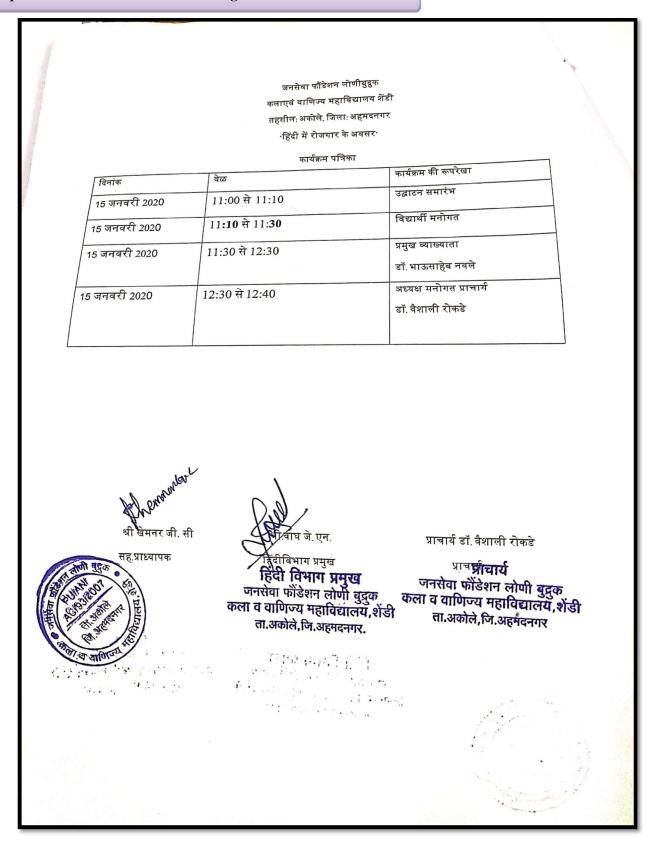

Number of workshops/seminars/conferences including on Research Methodology, Intellectual Property Rights (IPR) and entrepreneurship conducted during the last five years

3.2.2.1. Total number of workshops/seminars/conferences including programs conducted on Research Methodology, Intellectual Property Rights (IPR) and entrepreneurship year wise during last five years

3.2.2 Q<sub>n</sub>M

Number of workshops/seminars/conferences including on Research Methodology, Intellectual Property Rights (IPR) and entrepreneurship conducted during the last five years

Workshops/seminars/
Conferences including on Research
Methodology,
Intellectual Property
Rights and entrepreneurship
2018-19