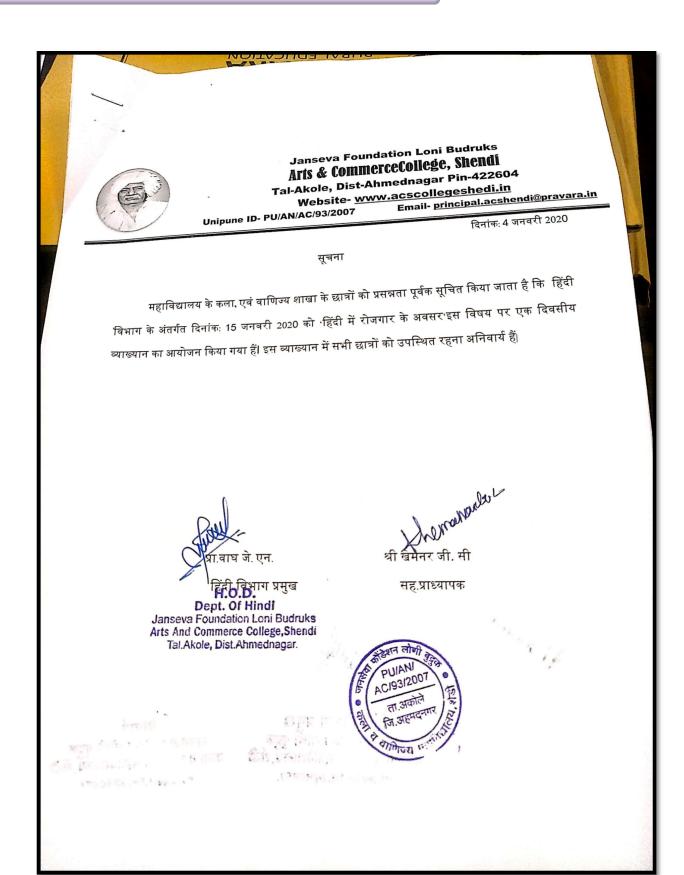

TE OF APPRECIATION

This Certifies that Mr/ Mrs /Miss Bande Sagar Ganpat his/has Attended One Day Seminar on Intellectual Property Right Workshop.

Coordinator



## Report of Activity / Programme

Topic: Hindi Mai Rojgar ke Avsar

Date: 15/01/2020

Venue: Seminar Hall

Organized by
Dept Of Hindi
Janseva Foundation Loni Budruks
Arts and Commerce College, Shendi

#### **Programme Index**

| Sr.<br>No | Hindi Mai Rojgar ke Avsar |
|-----------|---------------------------|
| 1.        | Student Notice            |
| 2.        | Details of Program        |
| 3.        | Report                    |
| 4.        | Photo                     |
| 5.        | Certificate               |

Janseva Foundation Loni Bk's
Art's And Commerce College,
Shendi(Bhandardara)-422604
Tal.Akole, Dist. Ahmednagar,







## Janseva Foundation Loni Budruks Arts & CommerceCollege, Shendi Tal-Akole, Dist-Ahmednagar Pin-422604

Website- www.acscollegeshedi.in

Unipune ID- PU/AN/AC/93/2007

Email- principal.acshendi@pravara.in

दिनांक: 4 जनवरी 2020

निमंत्रण पत्र

प्रति:

मा.

डॉ. भाऊसाहेब नवले

हिन्दी विभागाध्यक्ष

कला विज्ञान व वाणिज्य महाविद्यालय कोल्हार

तहसील: राहाता, जिल्हा: अहमदनगर

विषयः 'हिंदी में रोजगार के अवसर' इस विषय पर एक दिवसीय व्याख्यान में उपस्थित रहने के लिए... मा. महोदय,

हमारे महाविद्यालय में दिनांक: 15 जनवरी 2020 को हिंदी में रोजगार के अवसर इस विषय पर एक दिवसीय व्याख्यान का आयोजन किया हैं आप इस एक दिवसीय व्याख्यान में आप उपस्थित रहने के लिये महाविद्यालय तथा हिन्दी विभाग आपसे अनुरोध करता है।

सह.प्राध्यापक

जनसेवा फोंडेशन लोणी बुद्रक कला व वाणिज्य महाविद्यालय,शंजी ता,अकोलं,जि.अहमदनगर.