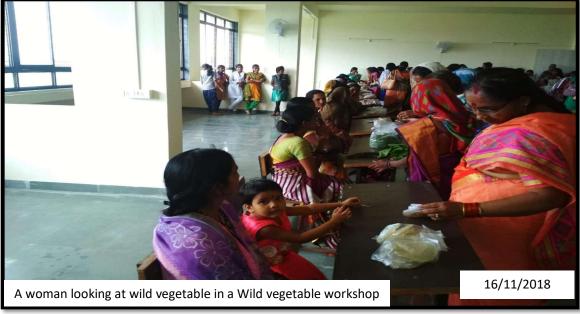

## Report of Activity / Programme

**Topic: Vegetable Festival Workshop** 

Date: 16/11/2018

Venue: Seminar Hall

Organized by
Janseva Foundation Loni Budruks
Arts and Commerce College, Shendi

#### **Details of the Programme:**

A one-day wild vegetable workshop was conducted at Janseva Foundation Loni Budruk College of Arts and Commerce, Shendi. Mrs. Shalinita and Vikhe Patil explained the importance of wild vegetables in diet. At the same time, information about the nutrients obtained from it was given. Mr. Ram Kotwal, Project Officer, BAIF said, "Citizens in tribal areas have good health as their diet consists of wild vegetables, tubers and roots.

In-charge Principal of the College Shri. Janardhan Wagh said that wild vegetables are available in the forest only during the rainy season. These wild vegetables have many medicinal properties. Therefore, by increasing our immunity, many small and big diseases can be avoided. Women from self-help groups enthusiastically participated in this workshop.