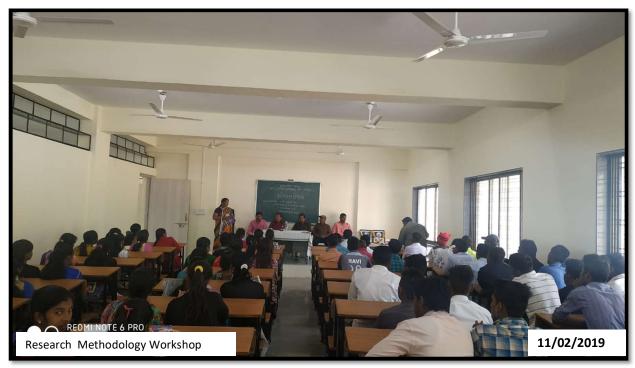

## Report of Activity / Programme

**Topic: Vegetable Festival Workshop** 

Date: 16/11/2018

Venue: Seminar Hall

Organized by
Janseva Foundation Loni Budruks
Arts and Commerce College, Shendi

#### **Details of the Programme:**

A one-day wild vegetable workshop was conducted at Janseva Foundation Loni Budruk College of Arts and Commerce, Shendi. Mrs. Shalinita and Vikhe Patil explained the importance of wild vegetables in diet. At the same time, information about the nutrients obtained from it was given. Mr. Ram Kotwal, Project Officer, BAIF said, "Citizens in tribal areas have good health as their diet consists of wild vegetables, tubers and roots.

In-charge Principal of the College Shri. Janardhan Wagh said that wild vegetables are available in the forest only during the rainy season. These wild vegetables have many medicinal properties. Therefore, by increasing our immunity, many small and big diseases can be avoided. Women from self-help groups enthusiastically participated in this workshop.