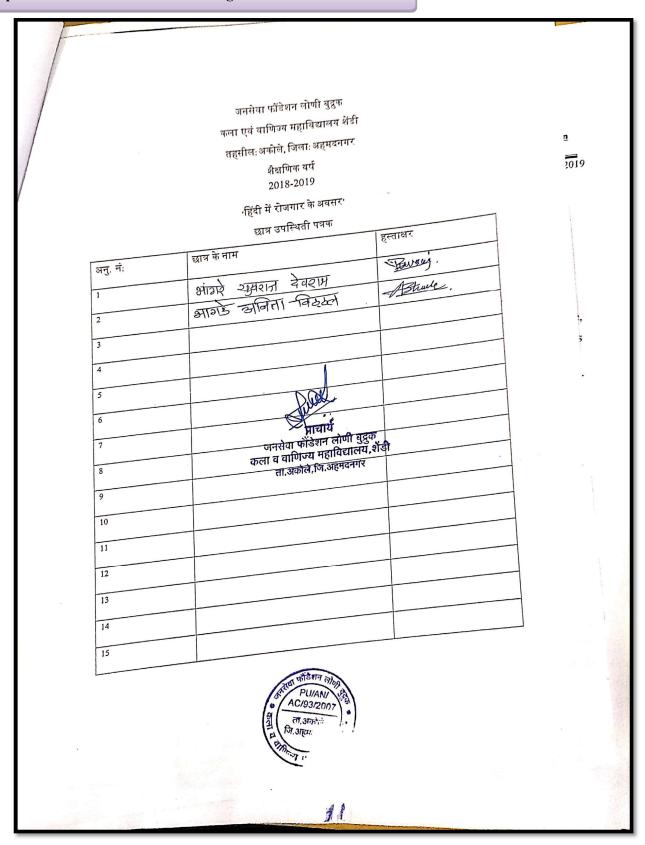

| Savitribai Phule Pune University Pune, Janseva Foundation Loni Budruks Arts and Commerce College, Shendi Tal- Akole, Dist- Ahmedngar Academic Year 2013- 20-1 q |                                            |  |  |  |
|-----------------------------------------------------------------------------------------------------------------------------------------------------------------|--------------------------------------------|--|--|--|
| Name of Program:                                                                                                                                                | 1100019 29219                              |  |  |  |
| Date: 16/11/201 &                                                                                                                                               |                                            |  |  |  |
| Sr.No Name of Student                                                                                                                                           | Signature                                  |  |  |  |
| ' तातले अमय खरेश                                                                                                                                                | T. A.5                                     |  |  |  |
| गणा वे संशिता विद्राप                                                                                                                                           | Bros.                                      |  |  |  |
| व्रिष्टार्ड स्पिप वस्ताराम                                                                                                                                      | Sanaip                                     |  |  |  |
| सोर्ट व्यो खेड                                                                                                                                                  | Vansher. B. lote                           |  |  |  |
| वार्ड योज्ञान तानानी                                                                                                                                            | Khade Yagita Tanaji                        |  |  |  |
| वारहाद गांगेश हरिशगों                                                                                                                                           | Englished .                                |  |  |  |
| पार्वाम मगण हारे                                                                                                                                                | Filutest                                   |  |  |  |
| डिंग्ले विद्यवनाय चेप्र                                                                                                                                         | Vistos Color                               |  |  |  |
| ष्ट्राई अविता न्य                                                                                                                                               | Sewfer radu shunde.                        |  |  |  |
| थ्याई (स्थन) सावगा                                                                                                                                              | Manisha B.                                 |  |  |  |
| ्वार्र सार्प रधुनाथ                                                                                                                                             | S. R. Lete                                 |  |  |  |
| लार्ड मीनवा खाकर                                                                                                                                                | Boseldementolog Showton                    |  |  |  |
| छार अधार देवर छ                                                                                                                                                 | Aschere.                                   |  |  |  |
| भागरे वेर्वेष्ट ट्राह्                                                                                                                                          | Branwar                                    |  |  |  |
| लोड़े अदिप चित्रहा                                                                                                                                              | BSINEWAY.                                  |  |  |  |
| व्यार्ट, व्यक्तीराध नामदेव                                                                                                                                      | K.B.N.                                     |  |  |  |
| व्याम ब्रातान चर्छ                                                                                                                                              | Coshital 15.                               |  |  |  |
| सिंह्करे रहिषेकेश मारुती                                                                                                                                        | Lohakove . R. M                            |  |  |  |
| कर्वर उमेश हल्भाग                                                                                                                                               | V.H. Kachere.                              |  |  |  |
| करके, ठारीका अख्रीक                                                                                                                                             | fearell Ashok and                          |  |  |  |
| भागर समाद्यान पैयराम                                                                                                                                            |                                            |  |  |  |
| आलके आनिए काल                                                                                                                                                   | 8-8-Bhorndise.<br>Speiril sersem<br>Jahnen |  |  |  |
| स्करे टम्क्ष्मण स्नामनाय                                                                                                                                        | Johney.                                    |  |  |  |
| पिचंड खेरेका बामपास                                                                                                                                             | P. S. R                                    |  |  |  |
| कार्य क्रिया व्याराश                                                                                                                                            | PK.N.                                      |  |  |  |
| िल्यार अल्लास                                                                                                                                                   | Spheimel                                   |  |  |  |
| मार्ग प्रविन दुकाराम                                                                                                                                            | muteP7                                     |  |  |  |
|                                                                                                                                                                 | (Bhamal M                                  |  |  |  |
| भारमार्ग मार्गती जनपत                                                                                                                                           | I Davis                                    |  |  |  |
|                                                                                                                                                                 |                                            |  |  |  |