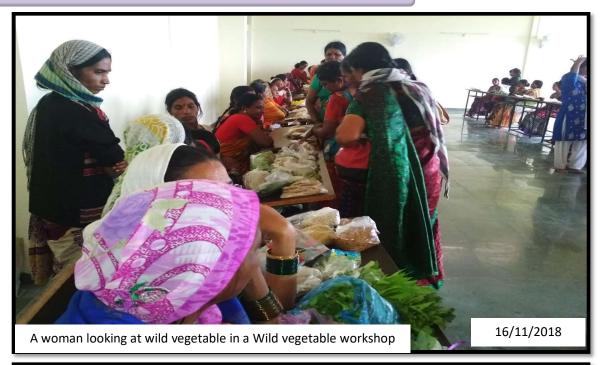

## Report of Activity / Programme

**Topic: Vegetable Festival Workshop** 

Date: 16/11/2018

Venue: Seminar Hall

Organized by
Janseva Foundation Loni Budruks
Arts and Commerce College, Shendi

#### **Details of the Programme:**

A one-day wild vegetable workshop was conducted at Janseva Foundation Loni Budruk College of Arts and Commerce, Shendi. Mrs. Shalinita and Vikhe Patil explained the importance of wild vegetables in diet. At the same time, information about the nutrients obtained from it was given. Mr. Ram Kotwal, Project Officer, BAIF said, "Citizens in tribal areas have good health as their diet consists of wild vegetables, tubers and roots.

In-charge Principal of the College Shri. Janardhan Wagh said that wild vegetables are available in the forest only during the rainy season. These wild vegetables have many medicinal properties. Therefore, by increasing our immunity, many small and big diseases can be avoided. Women from self-help groups enthusiastically participated in this workshop.