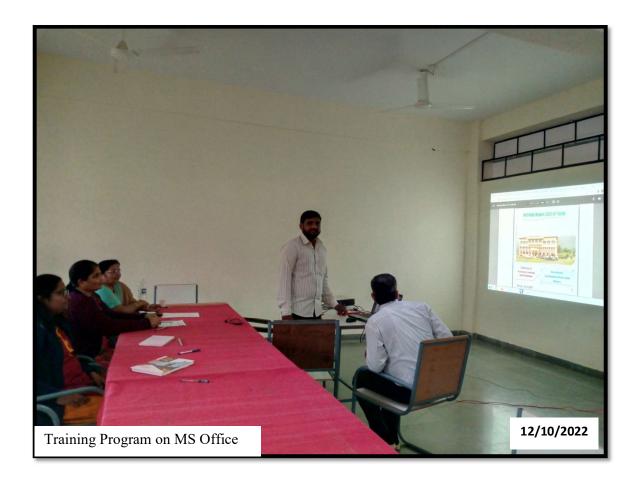

## Report of Activity / Programme

**Topic: Vegetable Festival Workshop** 

Date: 16/11/2018

Venue: Seminar Hall

Organized by
Janseva Foundation Loni Budruks
Arts and Commerce College, Shendi

#### **Details of the Programme:**

A one-day wild vegetable workshop was conducted at Janseva Foundation Loni Budruk College of Arts and Commerce, Shendi. Mrs. Shalinita and Vikhe Patil explained the importance of wild vegetables in diet. At the same time, information about the nutrients obtained from it was given. Mr. Ram Kotwal, Project Officer, BAIF said, "Citizens in tribal areas have good health as their diet consists of wild vegetables, tubers and roots.

In-charge Principal of the College Shri. Janardhan Wagh said that wild vegetables are available in the forest only during the rainy season. These wild vegetables have many medicinal properties. Therefore, by increasing our immunity, many small and big diseases can be avoided. Women from self-help groups enthusiastically participated in this workshop.

Mr. Namdev Bangar introduced the program. Mr. Anil Dagle thanked all the participants..

•

PRINCIPAL

Janseva Foundation Loni Bk's
Art's And Commerce College,
Shendi(Bhandardara)-422604
Tal Akole, Dist. Ahmednagar,