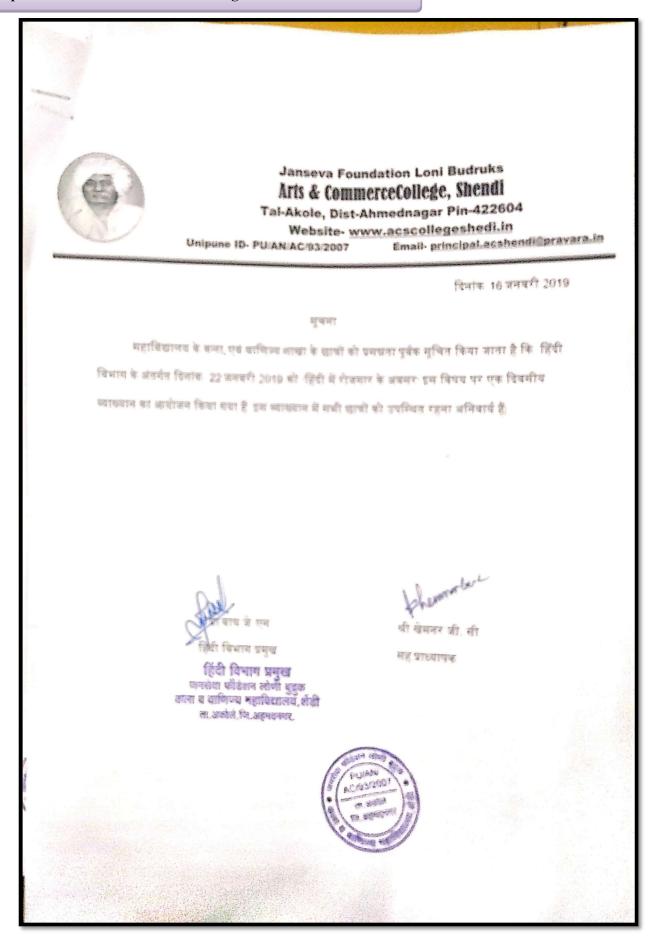

#### Arts and Commerce College, Shendi

Tal-Akole, Dist-Ahmednagar Pin-422604

Unipune ID- PU/AN/AC/93/2007 Email-<u>principal.acshendi@pravara.in</u>
Web Site:- acscollegeshedi.in

Date: 13/11/2018

#### Notice

All the students of the college are informed that the Wild Vegetable Festival workshop has been organized in the college on 16/11/2018 at 10.00 am. Mrs. Shalinitai Vikhe Patil, former president of the Zilla Parishad and Mr. Ram Kotwal, project officer of BAIF organization will guide in this workshop. Students should attend the college and participate in this workshop.