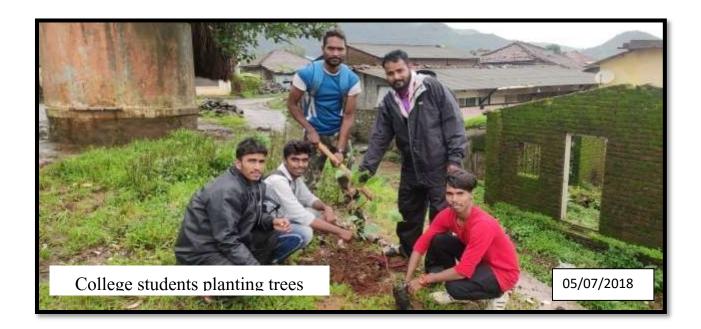

# Tal-Akole, Dist-Ahmednagar Pin-422604

Unipune ID- PU/AN/AC/93/2007 Email-<u>principal.acshendi@pravara.in</u>
Web Site:- acscollegeshedi.in

Report of Programme

Topic: Tree Plantation

Date: 05/07/2018

Time: 9:30 am

Venue : Chichondi Gram Panchayat

Organized by: The Department of NSS

### **Details of the Programme:**

On 5/07/2018 Janaseva Foundation Loni Budruk College of Arts and Commerce, Shendi and under the National Service Scheme a tree plantation program was organized in Chichondi village. On this occasion tree plantation was done with the active participation of volunteers of National Service Scheme. **35** boys and **30** girls participated. On this occasion non-teaching staff participated.

Programme Officer of NSS Mr. Bangar N.P. Actively participated. On this occasion the Principal of the college Mr. Janardhan Wagh was present.