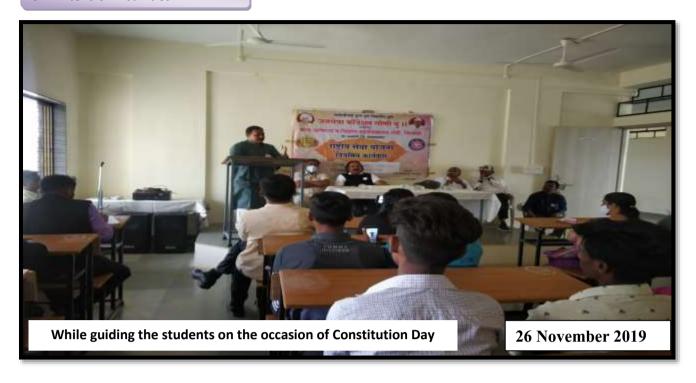

colleges Mr. Janardan Wagh, Prof. Sanil Malunjkar concluded the closing ceremony in the morning.

Volunteers presented street dramas on the topics of cleanliness, tree conservation, de-addiction, serious

issues of farmer suicides. Qualities are definitely developed in the unbreakable relationship of human

beings.

Also the capacity for moral values, community building work is inculcated in labor camp volunteers.

Sarpanch of Shelad (Ghigewadi-Mulanagar), village sevak, all members of village panchayat and

karmari as well as village dignitaries, local people's representatives, all village women's self-help groups