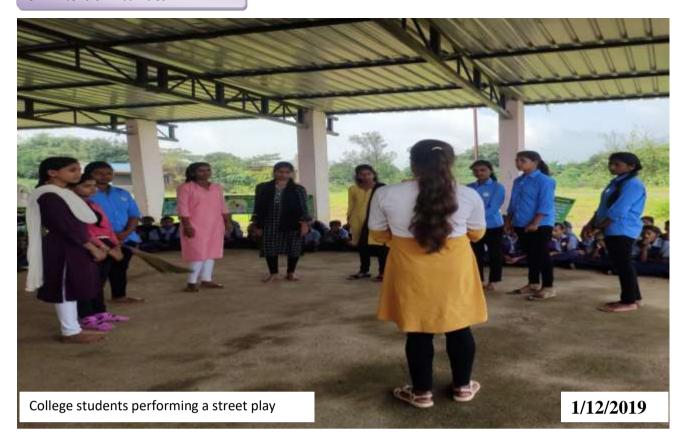

in the fight against HIV. A student rally was taken out from college to Chichondi village on the occasion of AIDS day. Students and villagers were informed through poster exhibition.

### "AIDS Awareness Rally and Street Drama:

A program was celebrated in the college on the occasion of World AIDS Day. Students expressed their opinions on this occasion. The professor gave guidance in this regard. Prabhat ferry was conducted in Chichondi village.

### **Metrics:**

Number of Students: 105 Participated

Number of Teachers and Non-Teaching staff: 2 Participated

कार्यक्रम अधिकारी राष्ट्रीय सेवा बोजना, जनसेवा कला व वाणिज्य महाविद्यालय, शंडी(भंक्षारदरा),ता.अकोले,जि.अ'नगर PRINCIPAL

Janseva Foundation Lonf Bk's
Art's And Commerce College,
Shendi(Bhandardara)-422604
Tal.Akole, Dist. Ahmednagar,



|              | Arts and Commerce Colleg                |                                     |
|--------------|-----------------------------------------|-------------------------------------|
|              | Tal- Akole, Dist- Ahmed                 | Ingar                               |
|              | Academic Vear<br>2014 - 20-7            |                                     |
|              |                                         |                                     |
| ne of        | Program: AIJS AWATENE                   | es Programe                         |
|              | *************************************** | <u> </u>                            |
| and the same | 122014 100                              |                                     |
| r.No         | Name