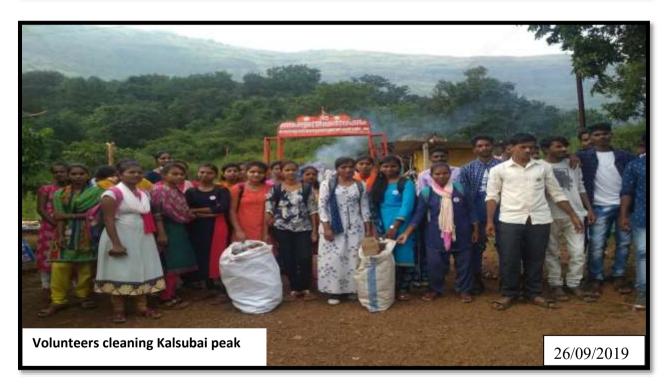

ial work and help them in full character development

# **Program Introduction:-**

Janseva Foundation Arts and Commerce College Shendi, Bhandardara Akole, Dist. Cleanliness program under Ahmadnagar National Service Scheme Department was implemented at Kalsubai, a high peak in Maharashtra. A large amount of waste was generated in this area. On this occasion, volunteers collected the garbage and disposed of it. The locals convinced the importance of cleanliness.

**Metrics:** 

Number of Student: 103 Participated

कार्यक्रम अधिकारी राष्ट्रीय सेता बोजना, जनसेवा कला व वाणिज्य महाविद्यालय, शंडी(मंहारदरा),ता.अकोले,जि.अ'नगर. PRINCIPAL
Janseva Foundation Loni Bk's
Art's And Commerce College,
Shendi(Bhandardara)-422604
Tal.Akole. Dist. Ahmednagar,

# NSS Cleanliness Drive during Kalsubai, Bari





|        |                                        | -7                  |  |  |
|--------|----------------------------------------|---------------------|--|--|
|        | Savitribai Phule Pune University Pune, |                     |  |  |
|        | Janseva Foundation Loni Budruks        |                     |  |  |
|        | Arts and Commerce College, Shendi      |                     |  |  |
|        | Tal- Akole, Dist- Ahmedngar            |                     |  |  |
|        | Academic Year                          |                     |  |  |
|        | 2019 -                                 | 20-20               |  |  |
|        | NCC Count                              | hass paide burghast |  |  |
| Nam    | e of Program: NSS Cocenii              | ness Arive turing   |  |