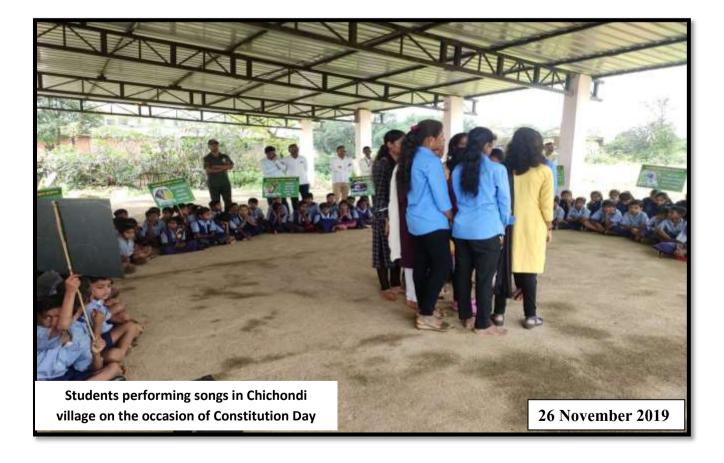

colleges Mr. Janardan Wagh, Prof. Sanil Malunjkar concluded the closing ceremony in the morning.

Volunteers presented street dramas on the topics of cleanliness, tree conservation, de-addiction, serious

issues of farmer suicides. Qualities are definitely developed in the unbreakable relationship of human

beings.

Also the capacity for moral values, community building work is inculcated in labor camp volunteers.

Sarpanch of Shelad (Ghigewadi-Mulanagar), village sevak, all members of village panchayat and

karmari as well as village dignitaries, local people's representatives, all village women's self-help groups