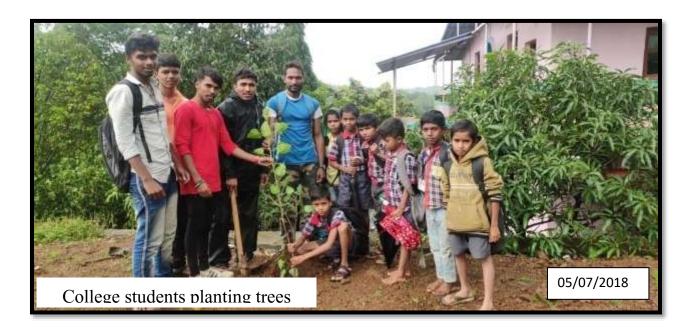

# Tal-Akole, Dist-Ahmednagar Pin-422604

Unipune ID- PU/AN/AC/93/2007 Email-<u>principal.acshendi@pravara.in</u>
Web Site:- acscollegeshedi.in

Report of Programme

Topic: Tree Plantation

Date: 05/07/2018

Time: 9:30 am

Venue : Chichondi Gram Panchayat

Organized by: The Department of NSS

### **Details of the Programme:**

On 5/07/2018 Janaseva Foundation Loni Budruk College of Arts and Commerce, Shendi and under the National Service Scheme a tree plantation program was organized in Chichondi village. On this occasion tree plantation was done with the active participation of volunteers of National Service Scheme. **35** boys and **30** girls participated. On this occasion non-teaching staff participated.

Programme Officer of NSS Mr. Bangar N.P. Actively participated. On this occasion the Principal of the college Mr. Janardhan Wagh was present.