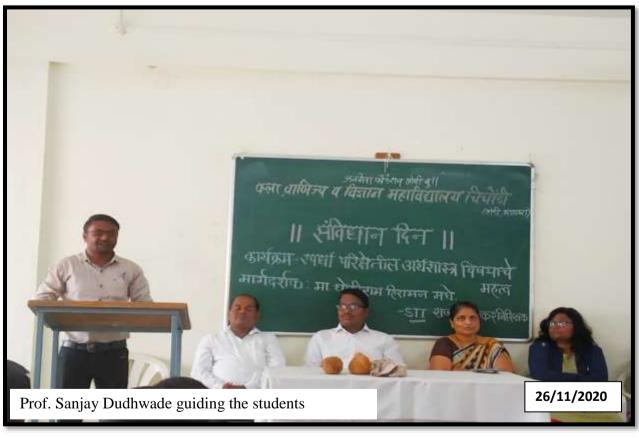

# Academic Year 2018-19

### 2018-2019

| Sr.No | Name of Activity                                | Date                                 |
|-------|-------------------------------------------------|--------------------------------------|
| 1.    | Tree Plantation                                 | 5 July 2018                          |
| 2.    | Voter Registration and Voter Awareness Program  | 8 September 2018                     |
| 3.    | Swachh Bharat Abhiyan                           | 2 October 2018                       |
| 4.    | National Unity Day                              | 31 October 2018                      |
| 5.    | Constitution Day                                | 26 November 2018                     |
| 6.    | National Service Scheme Special Camp,<br>Shelad | 12 February 2019 To 18 February 2019 |
| 7.    | International Women's Day                       | 08 March 2019                        |
| 8.    | Wildlife Census Camp                            | 5 May 2019                           |