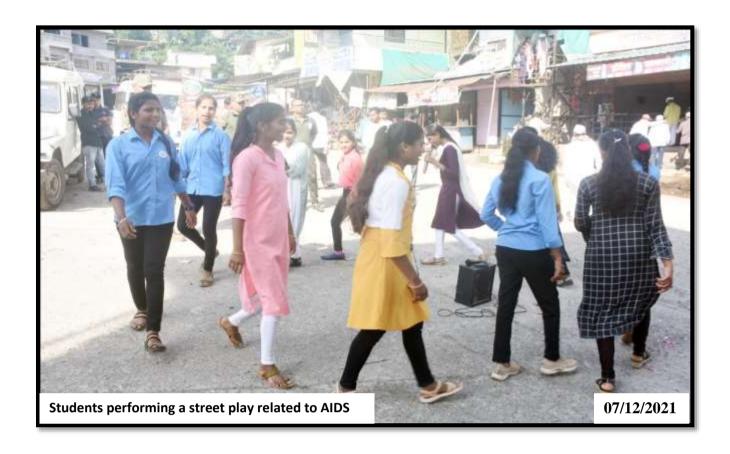

demic and join the fight against HIV. A student rally was taken out from college to Chichondi village on the occasion of AIDS day. Students and villagers were informed through poster exhibition.

#### **AIDS Awareness Rally and Street Drama:**

A program was celebrated in the college on the occasion of World AIDS Day. Students expressed their opinions on this occasion. The professor gave guidance in this regard. Prabhat ferry was conducted in Chichondi village.

#### **Metrics:**

Number of Students: 31 Volunteers

Number of Teachers and Non-Teaching staff: 05

कार्यक्रम अधिकारी राष्ट्रीय सेवा बोजना, जनसेवा कला व वाणिज्य महाविद्यालय. राँडी(पंडारदरा),ता.अकोले,जि.अ'नगर PRINCIPAL
Janseva Foundation Loni Bk's
Art's And Commerce College,
Shendi(Bhandardara)-422604
Tal Akole, Dist, Ahmednagar.



| Thavale Roshan Gorakh