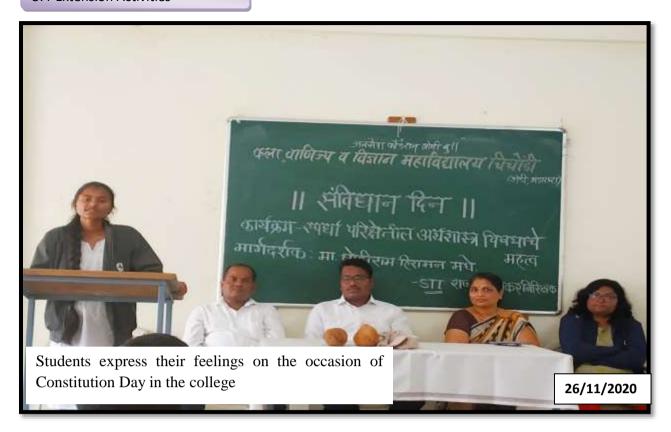

# Academic Year 2018-19

### 2018-2019

| Sr.No | Name of Activity                                | Date                                 |
|-------|-------------------------------------------------|--------------------------------------|
| 1.    | Tree Plantation                                 | 5 July 2018                          |
| 2.    | Voter Registration and Voter Awareness Program  | 8 September 2018                     |
| 3.    | Swachh Bharat Abhiyan                           | 2 October 2018                       |
| 4.    | National Unity Day                              | 31 October 2018                      |
| 5.    | Constitution Day                                | 26 November 2018                     |
| 6.    | National Service Scheme Special Camp,<br>Shelad | 12 February 2019 To 18 February 2019 |
| 7.    | International Women's Day                       | 08 March 2019                        |
| 8.    | Wildlife Census Camp                            | 5 May 2019                           |