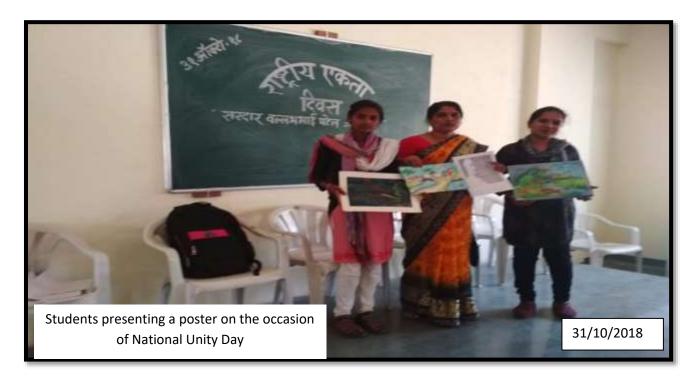

# **Table of Content**

| Sr.No | Name of Activity                                                      | Date                         | Page No. |
|-------|-----------------------------------------------------------------------|------------------------------|----------|
|       | 2018-2019                                                             |                              |          |
| 1.    | Tree Plantation                                                       | 05/07/2018                   | 6-11     |
| 2.    | Voter Registration and Voter Awareness Program                        | 08/09/ 2018                  | 11-14    |
| 3.    | Swachh Bharat Abhiyan                                                 | 02/10/ 2018                  | 15-19    |
| 4.    | National Unity Day                                                    | 31/10/ 2018                  | 20-24    |
| 5.    | Constitution Day                                                      | 26/11/2018                   | 25-29    |
| 6.    | National Service Scheme Special Camp, Shelad                          | 12/02/ 2019 To 18/02<br>2019 | 30-35    |
| 7.    | International Women's Day                                             | 08/03/2019                   | 36-39    |
| 8.    | Wildlife Census Camp                                                  | 05/05/2019                   | 40-43    |
|       | 2019-2020                                                             |                              |          |
| 1.    | College Campus Day                                                    | 22/07/ 2019                  | 46-51    |
| 2.    | NSS Cleanliness Drive during Kalsubai, Bari                           | 26 /07/ 2019                 | 52-57    |
| 3.    | Rally To Help Flood Affected People in<br>Maharashtra                 | 23/09/2019                   | 58-63    |
| 4.    | Blood Donation and Free Hemoglobin Test<br>Camp                       | 24/09/ 2019                  | 64-69    |
| 5.    | Mahatma Gandhi Birth Anniversary and<br>Cleanliness Awareness Program | 2/10/ 2019                   | 70-75    |
| 6.    | Constitution Day                                                      | 26/11/2019                   | 76-80    |
| 7.    | AIDS Awareness Programme                                              | 01/12/2019 To<br>07/12/2019  | 81-86    |
| 8.    | Voter Awareness Program                                               | 25 January 2020              | 87-90    |
|       | 2020-21                                                               |                              |          |
| 1     | Tree Plantation                                                       | 17/09/2020                   | 93-96    |
| 2     | Youth Week                                                            | 20/07/2020                   | 97-100   |

### 2018-2019

| Sr.No | Name of Activity                                | Date                                 |
|-------|-------------------------------------------------|--------------------------------------|
| 1.    | Tree Plantation                                 | 5 July 2018                          |
| 2.    | Voter Registration and Voter Awareness Program  | 8 September 2018                     |
| 3.    | Swachh Bharat Abhiyan                           | 2 October 2018                       |
| 4.    | National Unity Day                              | 31 October 2018                      |
| 5.    | Constitution Day                                | 26 November 2018                     |
| 6.    | National Service Scheme Special Camp,<br>Shelad | 12 February 2019 To 18 February 2019 |
| 7.    | International Women's Day                       | 08 March 2019                        |
| 8.    | Wildlife Census Camp                            | 5 May 2019                           |