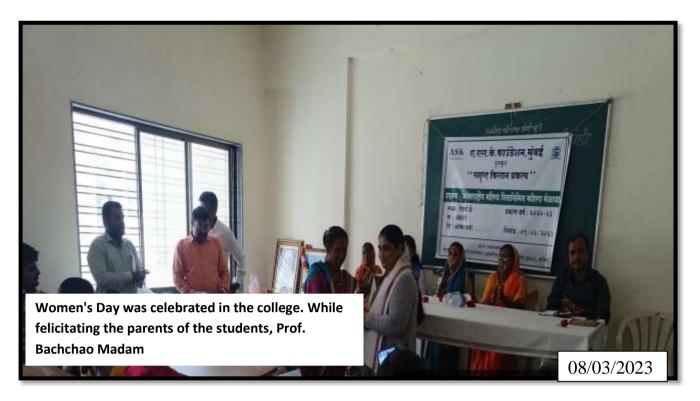

023. On this occasion, all the women in the college premises were invited.

At this time Mrs. Archana Bachhav spoke on 'Women's Health and Hygiene'. He emphasized on physical and mental health of girls. He gave some tips to improve HB. Talked about the male dominated Indian society and the oppression of women at home as well as at work. He expressed his views on changing this situation by providing education to girls at all levels.

**Metrics:** 

**Number of Students: - 56** 

Number of Teachers and Non-Teaching staff:- 04

कार्यक्रम अधिकारी राष्ट्रीय सेवा बोजना, सम्बेग न्या व वाणिज्य महाविद्यालय,

जनसेवा कला व वाणिज्य महाविद्यालय, रांडी(मंहारदरा),ता.अकोले,जि.अ'नगर. PRINCIPAL
Janseva Foundation Loni Bk's
Art's And Commerce College,
Shendi(Bhandardara)-422604
Tal Akole, Dist, Ahmednager.





Savitribai Phule Pune University Pune, Janseva Foundation Loni Budruks Arts and Commerce College, Shendi Tal- Akole, Dist- Ahmedngar Academic Year 20 - 20-Name of Program: --Date: / Sr.No Name of Student Signature प्रकारी जास्य खसवम् (1). Dhyaneshwad Khade Balu Khade Ganesh Chandar Rypwate Rupwatt khade Novnoeth kalu Much

Savitribai Phule Pune University Pune, Janseva Foundation Loni Budruks Arts and Commerce College, Shendi Tal- Akole, Dist- Ahmedngar Academic Year 20 - 20-Name of Program: -Date: / /20 Sr.No Name of Student Signature 4113 <u> जिल्ला</u>र 16 काया चार 19 TIDIL 20 প্রস্থাথ न्सताव 2 नासदेव **HDECE** (यिक्रमण मोजवा au chrust OID कार्वस्थ 000 26 भारतमा 21240 COIC भारतता 34012 2112201 स्रिताश्म 3 रुमधा गाविष वित्यस GARIT कार्थमा OIG JOIUT भारत 2012118 36 めりところして यध्य माजेश्