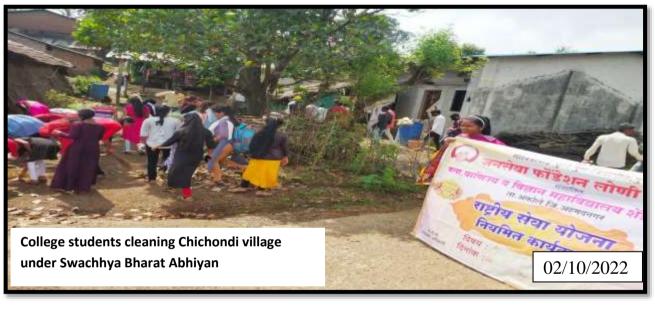

### **Details of the Programme:**

College of Arts and Commerce, Shendi (Bhandardara), Taluka-Akole, District-Ahmednagar organized World AIDS Week for seven days. This program was chaired by Mr. Anil Dagle.Mr. Namdev Bangar of the college informed the students about why World AIDS Day is celebrated. Mrs. ArchanaBachav guided the students about the care to be taken regarding AIDS. President of the program Mr. Anil Dagle asked the students to create awareness about AIDS.