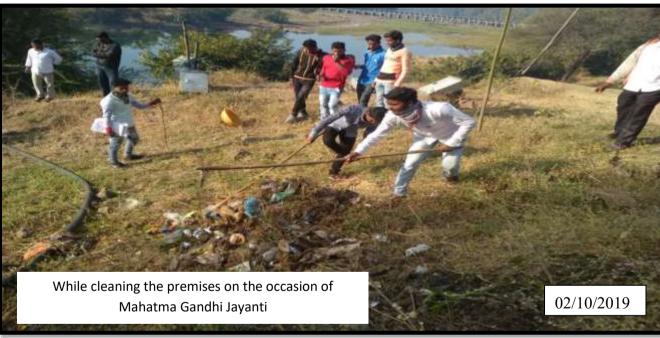

### **Program Objectives:**

- 1. To understand the importance of community work
- 2. To identify the needs and problems of the community and participate in problem solving
- 3. To develop a sense of social and civic responsibility
- 4. Applying knowledge to find practical solutions to individual and community problems
- 5. To develop the necessary capacities for group-living and sharing of responsibilities
- 6. Acquiring skills to promote community participation
- 7. To acquire leadership qualities and democratic attitude
- 8. To develop capacity to deal with emergencies and natural calamities
- 9. Practicing national integration and social harmony

### **Program Introduction:**

National Service Scheme Special Camp was organized at Shelad from December 2018 by the NSS Department of Public Service Foundation Lonibudruk College of Arts and Commerce, Shendi has. Mr. Bangar N.P. NSS coordinator introduced the programme.

### programme. Details:

Savitribai Phule Pune University Pune and Public Service Foundation Loni Budruk College of Arts and Commerce, Shendi and Akole Taluka Education Society Arts and Commerce College Shendi Bhandardara Dam organized National Service Scheme Academic Year 2018-19 'Special Labor Camp'