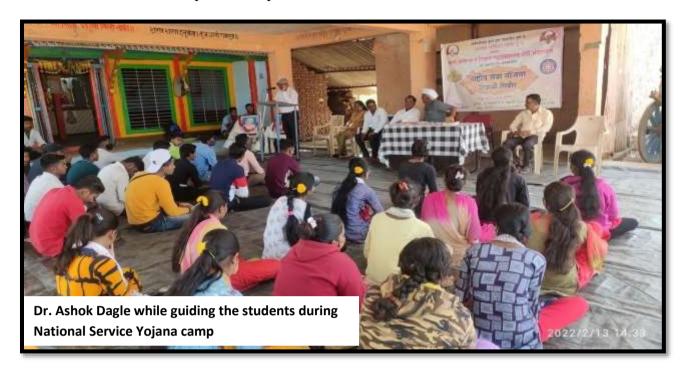

.

Sarpanch of Chichondi village, village sevak, members and employees of village panchayat as well as dignitaries of the village, local people representatives, all villager women self-help groups of village Panchkroshi, youth friend group, college principal Dr. BabasahebDeshmukh, as well as all the faculty and non-professor staff received valuable guidance and special support. We are extremely grateful to you for that...!

#### **Metrics:**

Number of Students: 75 Volunteers

Number of Teachers and Non-Teaching staff:03

कार्यक्रम अधिकारा शब्दीय सेवा बोजना, जनसेवा कला व वाणिज्य महाविद्यालय, शंडी(मंहारदरा),ता.अकोले,जि.अ'नगर Janseva Foundation Loni Bk's
Art's And Commerce College,
Shendi(Bhandardara)-422604
Tal Akole, Dist, Ahmednager.

#### National Service Scheme Special Camp, Chichondi











### **Special Camp List 2021-22**

|        | Student         |                              | NSS  | Course | Current | Cast  | Unit    |
|--------|-----------------|------------------------------|------|--------|---------|-------|---------|
| Sr.No. | Eligibility No. | Student Name                 | Year | Name   | Year    | Name  | Туре    |
| 1      | 12018257218     | AVINASH ASHOK DIVATE         | 2    | B.Com. | 11      | ST    | Regular |
| 2      | 12019216367     | PUNAJI TUKARAM TATALE        | 2    | B.A.   | 11      | ST    | Regular |
| 3      | 12019216368     | POPAT KALU TATALE            | 2    | B.A.   | 11      | ST    | Regular |
| 4      | 12019216414     | SAMPAT ANNASAHEB CHECHARE    | 2    | B.Com. | 11      | OPEN  | Regular |
| 5      | 12020021118