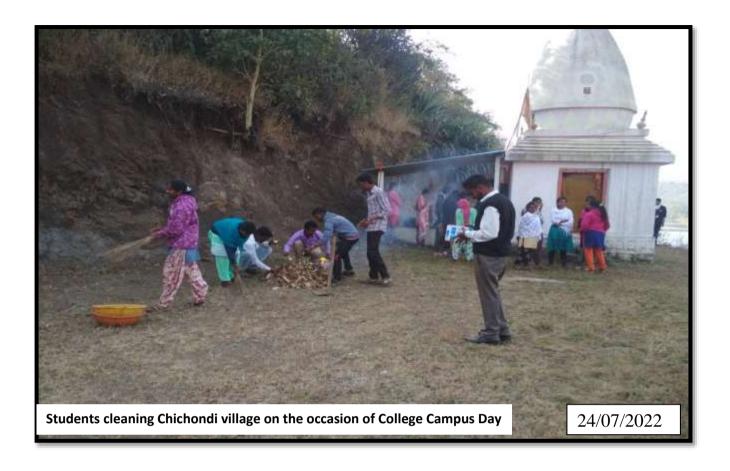

enthusiastically. On this occasion the principal of the college Dr.BabasahebDeshmukh said that trees have a very important place in our lives and it is necessary to convince the students of its importance. If there are no trees around, we face many problems, so we should make our lives happy by planting trees, he appealed. On this occasion, 30 students and 6 professors of the college were present along with Mr. Anil Dagle, Mr. NaimKhatik, Mr. VikasSukte.

Metrics:

Number of Students: 22 Participated

Number of Teachers and Non-Teaching staff:06Participated

कार्यक्रम अधिकारी राष्ट्रीय सेवा बोजना, जनसेवा कला व वाणिज्य महाविद्यालय, रॉडी(मंहास्दरा),ता.अकोले,जि.अ'नगर. PRINCIPAL
Janseva Foundation Loni Bk's
Art's And Commerce College,
Shendi(Bhandardara)-422604
Tal: Akole, Dist. Ahmednager.



Savitribai Phule Pune University Pune, Janseva Foundation Loni Budruks Arts and Commerce College, Shendi Tal- Akole, Dist- Ahmedngar Academic Year 2021- 20-23 Name of Program: --Date :24/17/20 22 Signature Name of Student Sr.No महर यमचद 019 (क्रमा र विद्यार 1236 Stella (2)(0 स्मामा 04 213 8 शर्थ kachane. 08 जिल्ला 06 plands क्षियक न मदव OL ल्ट्रामग Lohamge. roserseel ञा भिपेमाय OP SIQIUE सामका Merien 20 <u>ख्यानश</u> 22 HOUR 92 यम्याय A BOHOW A-D ऱ्या ३ 2013 93 chade 1318 86 1929 पापट 04 96 अ अ ३ ह्मप 300 3-6 निश्नी 01 अारायल 00 लाट अकाश चदर 20 रहे वराम 1 किया ३ संभ्य Pichad. 29 िक्रोंच क (अथ्रोक 23 PRINCIPAL Janseva Foundation Loni Bk's Art's And Commerce College, hendi(Bhandardara)-422604 Tal. Akole, Dist. Ahmednager,



# Arts and Commerce College, Shendi

## Tal-Akole, Dist-Ahmednaga