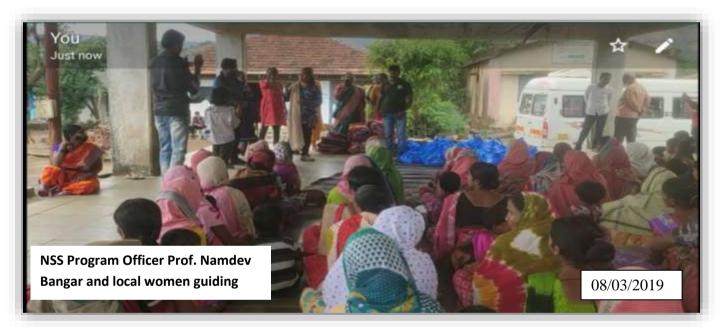

### 2018-2019

| Sr.No | Name of Activity                                | Date                                 |
|-------|-------------------------------------------------|--------------------------------------|
| 1.    | Tree Plantation                                 | 5 July 2018                          |
| 2.    | Voter Registration and Voter Awareness Program  | 8 September 2018                     |
| 3.    | Swachh Bharat Abhiyan                           | 2 October 2018                       |
| 4.    | National Unity Day                              | 31 October 2018                      |
| 5.    | Constitution Day                                | 26 November 2018                     |
| 6.    | National Service Scheme Special Camp,<br>Shelad | 12 February 2019 To 18 February 2019 |
| 7.    | International Women's Day                       | 08 March 2019                        |
| 8.    | Wildlife Census Camp                            | 5 May 2019                           |