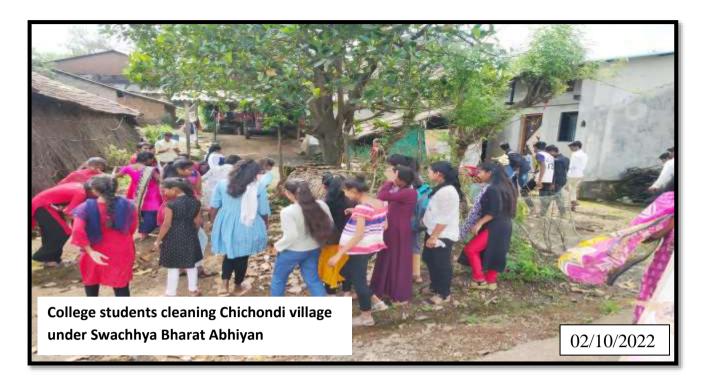

### **Details of the Programme:**

College of Arts and Commerce, Shendi (Bhandardara), Taluka-Akole, District-Ahmednagar organized World AIDS Week for seven days. This program was chaired by Mr. Anil Dagle.Mr. Namdev Bangar of the college informed the students about why World AIDS Day is celebrated. Mrs. ArchanaBachav guided the students about the care to be taken regarding AIDS. President of the program Mr. Anil Dagle asked the students to create awareness about AIDS.