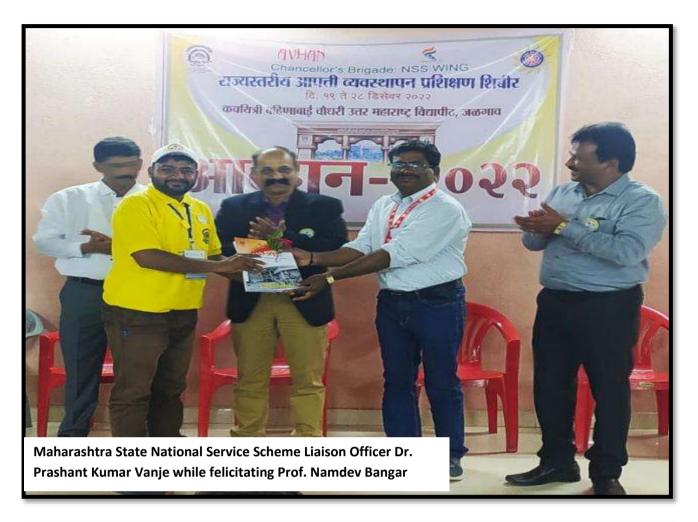

heme of the Programme:-State Level Disaster Management Training Camp Details of the Programme:

Prof. Namdev Bangar, Program Officer of the National Service Scheme at the JansevaFoundation Loni BudruksArts and Commerce College Shendi was selected as the Savitribai Phule Pune University Ahmednagar District Union Leader Challenge Camp. This time four students of the college participated in the camp. On this occasion, students were given training in disaster management.

#### **Metrics:-**

Number of Students: - 04

Number of Teachers and Non-Teaching staff:- 01

कार्यक्रम अधिकारी राष्ट्रीय सेवा बोजना, जनसेवा कला व वाणिज्य महाविद्यालय, रॉडी(मंहास्दरा),ता.अकोले,जि.अ'नगर. PRINCIPAL
Janseva Foundation Loni Bk's
Art's And Commerce College,
Shendi(Bhandardara)-422604
Tal Akole, Dist, Ahmednager.







# Arts and Commerce College, Shendi

## Tal-Akole, Dist-Ahmednagar Pin-422604

Unipune ID- PU/AN/AC/93/2007 Email-<u>principal.acshendi@pravara.in</u>
Web Site:- acscollegeshedi.in

### REPORT OF PROGRAMME

Topic: International Wowen's Day

Date: 8<sup>th</sup> March 2023

Time: 10.00 am.

Venue: Chichondi Village

Organized by: The Women Empowerment Cell and Sexual Harassment Prevention Cell in collaboration with NSS of Arts, Commerce and Science College Shendi,





# Arts and Commerce College, Shendi

# Tal-Akole, Dist-Ahmednagar Pin-422604

Unipune ID- PU/AN/AC/93/2007 Email-principal.acshendi@pravara.in

Web Site:- acscollegeshedi.in

Theme of the Programme: - International Women's Day Objectives of the Programme: -

- 1.To Create awareness about Women Rights among the students