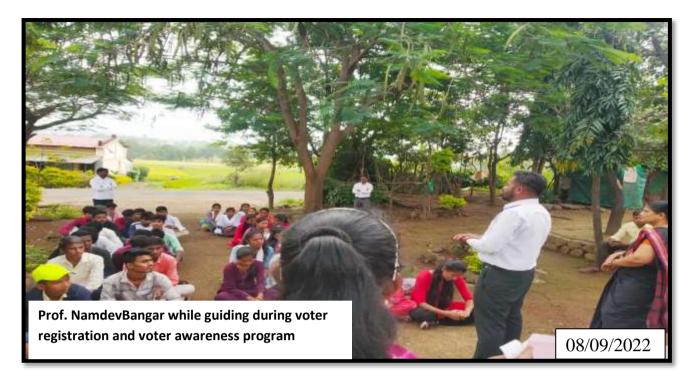

em about leadership and contribution of local organizations in social development. National Service Scheme Program Officer Prof. Namdev Bangar informed about voting awareness and gave information about the documents required for voter registration.

Mr. Namdev Bangar, NSS Program Officer of the college thanked the participants. The program was attended by teachers and non-teaching staff and students of the college.

#### **Metrics:**

Number of students: 49 Participated Number of stakeholders: 4 Participated

कार्यक्रम अधिकारी राष्ट्रीय सेता बोजना, जनसेवा कला व वाणिज्य महाविद्यालय, मंत्री(मंहारदरा),ता.अकोले,जि.अ'नगर. PRINCIPAL
Janseva Foundation Loni Bk's
Art's And Commerce College,
Shendi(Bhandardara)-422604
Tal Akole, Dist, Ahmednagar.

## Voter Registration and Voter Awareness Program





## Savitribai Phule Pune University Pune, Janseva Foundation Loni Budruks Arts and Commerce College, Shendi

Tal- Akole, Dist- Ahmedagar Academic Year 2022 20-7 3

Name of Program: Moter Registration and Voter

| Sr.No | Name of Student             | Signature       |
|-------|-----------------------------|-----------------|
|       |                             |                 |
|       | माहरू प्रधाल मार्क          | (April 1955)    |
|       | आर्गिके देश्वाय स्कर्माय    | Dayling         |
| 3     | सदी स्थाखीं सुरेख           | Beunder         |
| 9     | वार्ष छमा स्वर              | Blog            |
| 5     | उन, उस च्यकात               | 8tm             |
| 4     | क्रमका प्रकार प्रश्नारा     | Barreleel       |
| 7     | कार मनिष्य वास्त            | manished        |
| 8