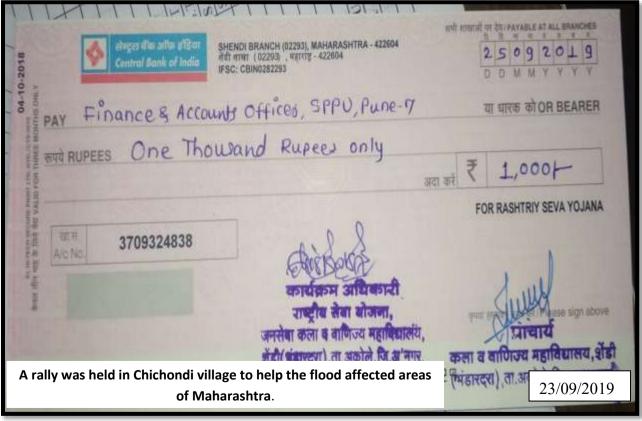

### **Objectives of the Programme:**

- 1. To create awareness about Indian constitution among the students and stakeholders.
- 2. To remember the work of Dr. B. R. Ambedkar for framing of Indian Constitution.