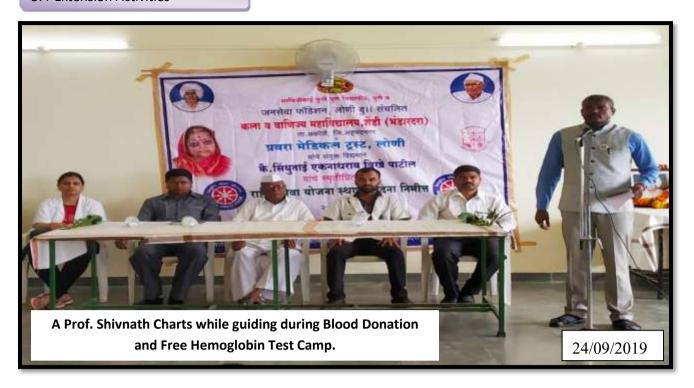

| १ में में कालप्रहेब स्थाव   | Pr. Bala                                                     |
|-----------------------------|--------------------------------------------------------------|
| वर्ष करद्वा कावत क्रीरिक    | CHE BALL                                                     |
| 3) खाउँ कार्रानाव्य देवराम  | Khusekaone                                                   |
| हर कंपली शवंद मारुती        | (Badali sous                                                 |
| 33 हार्व अक्षय भारत         | SKShin                                                       |
| 34 वन्हें नारख नामवय        | Belovelby                                                    |
| 35 विचंड, रुपानी विठवता     | pupplich                                                     |
| उ८ ठामाच जो २७ भगवंता       | gaphalesa                                                    |
| 31 वाभाग ब्लाहोबवर आक्राव   | Gabhulege                                                    |
| 38 ठावागर किरण क्रांगाराम   | (Kirana                                                      |
|                             | ShudeAniliv.                                                 |
| 39 व्यार अनिता वार्ष        | Sandayolde                                                   |
| 41 व्याप सित्वा एकारम       | Manishak.                                                    |
| 42 अध्या आहेत लहाड          | SANIL                                                        |
| 43 व्यक् पहिरानाच द्याग्याम | Franciscon!                                                  |
| ५५ कीरडे केपेश काणपा        | Rupesth                                                      |
| 45 वार्व जिल्लाकार मुक्कर   | Sidam                                                        |
| 4६ हार्न ज्योति सकती        | Ghareton                                                     |
| 47 व्याप्त व्यावार प्रकाश   | Rhudesp                                                      |
| य प्र आठीर सीमनाष्ट्र यह    | Asomnath                                                     |
| 7                           | (x   2                                                       |
| 10 12 13                    | 0.                                                           |
|                             | CT1090                                                       |
| v 10 kg - 10 *              | प्राचार्य                                                    |
|                             | प्राचाय<br>प्राचीन प्रोटेशन लोगी चंद्रक                      |
| 4.7 (1.2                    | जनसेन प्रीडेशन लोषी चुदुक<br>कला म वाणिज्य महाविद्यालय,शेंडी |
| W. O. R. P. J.              | ता.अकोले,जि.अहमदनगर                                          |
| i                           | 2                                                            |
| Section 1991 A              | 4,5%                                                         |
|                             | 199                                                          |
| 41.34                       |                                                              |
| 17.07                       |                                                              |
| 7.2 ( )                     |                                                              |
| 1 1 1 1 1 1 1               |                                                              |
|                             |                                                              |
|                             |                                                              |
|                             | 7                                                            |