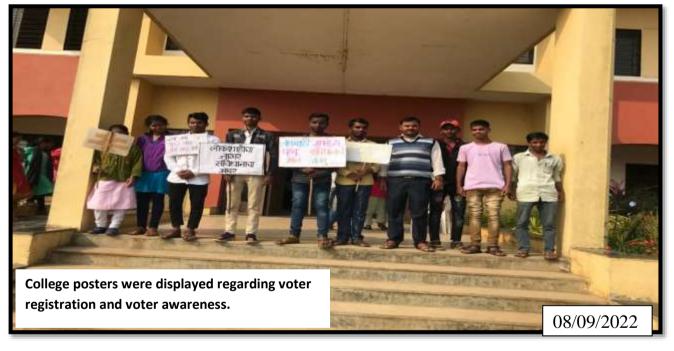

about leadership and contribution of local organizations in social development. National Service Scheme Program Officer Prof. Namdev Bangar informed about voting awareness and gave information about the documents required for voter registration.

Mr. Namdev Bangar, NSS Program Officer of the college thanked the participants. The program was attended by teachers and non-teaching staff and students of the college.

#### **Metrics:**

Number of students: 49 Participated Number of stakeholders: 4 Participated

कार्यक्रम अधिकारी राष्ट्रीय सेता बोजना, जनसेवा कला व वाणिज्य महाविद्यालय, मंत्री(मंहारदरा),ता.अकोले,जि.अ'नगर. PRINCIPAL
Janseva Foundation Loni Bk's
Art's And Commerce College,
Shendi(Bhandardara)-422604
Tal Akole, Dist, Ahmednagar.

## Voter Registration and Voter Awareness Program





## Savitribai Phule Pune University Pune, Janseva Foundation Loni Budruks Arts and Commerce College, Shendi

Tal- Akole, Dist- Ahmedagar Academic Year 2022 20-7 3

Name of Program: Moter Registration and Voter

| Sr.No | Name of Student             | Signature       |
|-------|-----------------------------|-----------------|
|       |                             |                 |
|       | माहरू प्रधाल मार्क          | (April 1955)    |
|       | आर्गिके देश्वाय स्कर्माय    | Dayling         |
| 3     | सदी स्थाखीं सुरेख           | Beunder         |
| 9     | वार्ष छमा स्वर              | Blog            |
| 5     | उन, उस च्यकात               | 8tm             |
| 4     | क्रमका प्रकार प्रश्नारा     | Barreleel       |
| 7     | कार मनिष्य वास्त            | manished        |
| 8