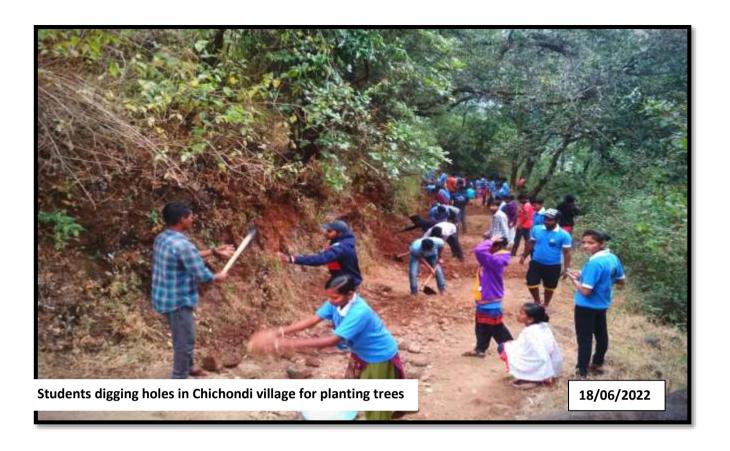

### **Details of the Programme:**

On 5/07/2018 Janaseva Foundation Loni Budruk College of Arts and Commerce, Shendi and under the National Service Scheme a tree plantation program was organized in Chichondi village. On this occasion tree plantation was done with the active participation of volunteers of National Service Scheme. **35** boys and **30** girls participated. On this occasion non-teaching staff participated.

Programme Officer of NSS Mr. Bangar N.P. Actively participated. On this occasion the Principal of the college Mr. Janardhan Wagh was present.

### **Metrics:**

Number of Participated Students: 65

Number of Participated Teachers and Non-Teaching Staff: 06

कार्यक्रम अधिकारी राष्ट्रीय सेता बोजना, जनसेवा कला व वाणिज्य महाविद्यालय, शंडी(मंहारदरा),ता.अकोले,जि.अ'नगर. जनसेवा जीडेशन लोणी युद्धक कला व वाणिज्य महाविद्यालय,शेंडी ता.अकोले,जि.अहमदनगर