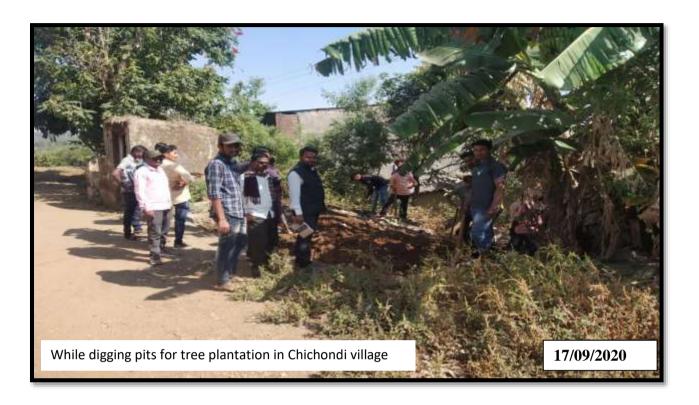

# Tal-Akole, Dist-Ahmednagar Pin-422604

Unipune ID- PU/AN/AC/93/2007 Email-<u>principal.acshendi@pravara.in</u>
Web Site:- acscollegeshedi.in

Report of Programme

Topic: Tree Plantation

Date: 05/07/2018

Time: 9:30 am

Venue : Chichondi Gram Panchayat

Organized by: The Department of NSS

# Tal-Akole, Dist-Ahmednagar Pin-422604

Unipune ID- PU/AN/AC/93/2007 Email-<u>principal.acshendi@pravara.in</u>
Web Site:- acscollegeshedi.in

**Theme of the Programme :-** Tree Plantation

### **Objectives of the Programme:**

- 1. To develop among stakeholders a sense of social and civic responsibility
- 2. To create environmental awareness among the stakeholders
- 3. To provide practical solutions to problems through community efforts.

### **Details of the Programme:**

On 5/07/2018 Janaseva Foundation Loni Budruk College of Arts and Commerce, Shendi and under the National Service Scheme a tree plantation program was organized in Chichondi village. On this occasion tree plantation was done with the active participation of volunteers of National Service Scheme. **35** boys and **30** girls participated. On this occasion non-teaching staff participated.

Programme Officer of NSS Mr. Bangar N.P. Actively participated. On this occasion the Principal of the college Mr. Janardhan Wagh was present.

### **Metrics:**

Number of Participated Students: 65

Number of Participated Teachers and Non-Teaching Staff: 06

कार्यक्रम अधिकारी राष्ट्रीय सेता बोजना, जनसेवा कला व वाणिज्य महाविद्यालय, शंडी(मंहारदरा),ता.अकोले,जि.अ'नगर. जनसेवा जीडेशन लोणी युद्धक कला व वाणिज्य महाविद्यालय,शेंडी ता.अकोले,जि.अहमदनगर