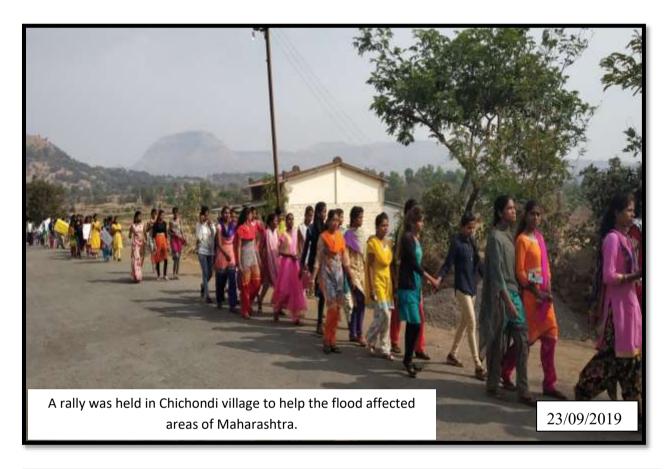

### **Objectives of the Programme:**

- 1. To create awareness about Indian constitution among the students and stakeholders.
- 2. To remember the work of Dr. B. R. Ambedkar for framing of Indian Constitution.