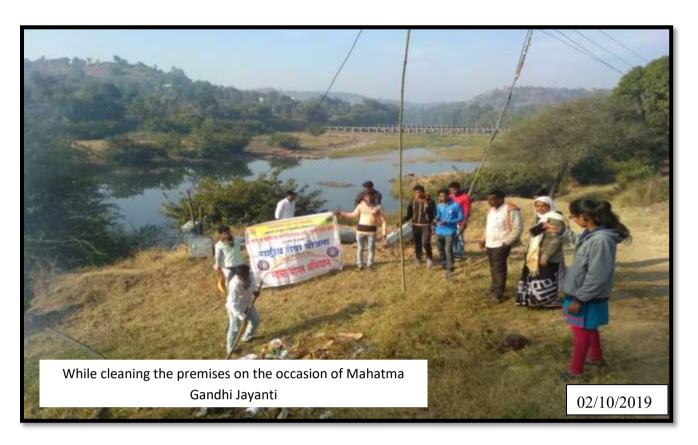

### **Program Objectives:**

- 1. To understand the importance of community work
- 2. To identify the needs and problems of the community and participate in problem solving
- 3. To develop a sense of social and civic responsibility
- 4. Applying knowledge to find practical solutions to individual and community problems
- 5. To develop the necessary capacities for group-living and sharing of responsibilities
- 6. Acquiring skills to promote community participation
- 7. To acquire leadership qualities and democratic attitude
- 8. To develop capacity to deal with emergencies and natural calamities
- 9. Practicing national integration and social harmony

### **Program Introduction:**

National Service Scheme Special Camp was organized at Shelad from December 2018 by the NSS Department of Public Service Foundation Lonibudruk College of Arts and Commerce, Shendi has. Mr. Bangar N.P. NSS coordinator introduced the programme.

### programme. Details:

Savitribai Phule Pune University Pune and Public Service Foundation Loni Budruk College of Arts and Commerce, Shendi and Akole Taluka Education Society Arts and Commerce College Shendi Bhandardara Dam organized National Service Scheme Academic Year 2018-19 'Special Labor Camp'