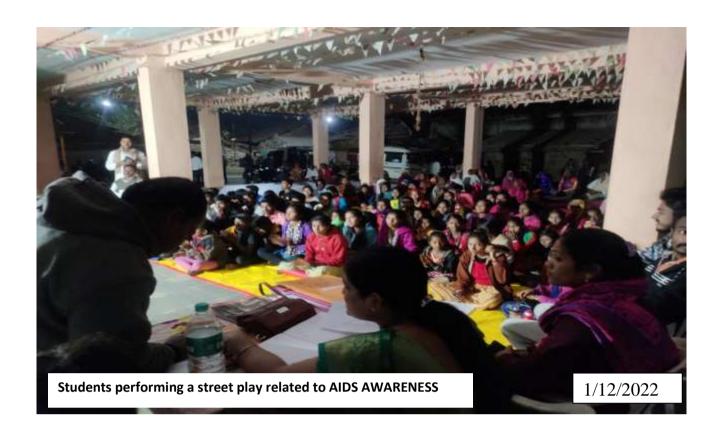

Day is celebrated. Smt. ArchanaBachav guided the students on AIDS care. President of the program Mr. Anil Dagle asked the students to create awareness about AIDS.

#### **AIDS Awareness Rally and Street Drama:**

A program was celebrated in the college on the occasion of World AIDS Day. On this occasion, the students expressed their enthusiasm. The professor gave guidance in this regard. PrabhatFeri was conducted in Chichondi village.

### **Metrics:**

Number of students: 26 volunteers

Number of teaching and non-teaching staff: 03

कार्यक्रम अधिकारी राष्ट्रीय सेता बोजना, जनसेवा कला व वाणिज्य महाविद्यालय, मंत्री(मंहारदरा),ता.अकोले,जि.अ'नगर. PRINCIPAL
Janseva Foundation Loni Bk's
Art's And Commerce College,
Shendi(Bhandardara)-422604
Tal Akole, Dist, Ahmednager.

AIDS AWARNESS PROGRAMME



Savitribai Phule Pune University Pune, Janseva Foundation Loni Budruks Arts and Commerce College, Shendi Tal- Akole, Dist- Ahmedngar Academic Year 20 - 20-Date: 1162022 Sr.No Name of Student Signature न्या ग्रह 100-119 3000119J V) Dhonoso 2 Michie काहरू Called 3160 3 Phon! होरेपास वाह्य या रंग्नाय 2000118J Russuc 5210 9140 मंगायपास = Pragip 23/नेत ONI OC लकाराम विजय POPOLI- GIUZ 8 र्द्रभाव व्यामेश्वर 9 3121011 421281 (6 देश भरव अवाक क्रॉड FIELE चतामन उनरवण 11 Meiro नागवाह 23418 माजवा onto KME जाभदेव अवज्ञी ago भाकराव 16 अताप अकाश व्यक्तिवव निकिता व्यानवर् भारत (8 सार्ड याद्वारा च्छ ब तकाराम पनाजा ala काष्यना पता त्र्यय व्यापात 000 राजद वितिपेप DIISM 25 可以及 26 महाका



# Arts and Commerce College, Shendi

## Tal-Akole, Dist-Ahmednagar Pin-422604

Unipune ID- PU/AN/AC/93/2007 Email-<u>prin