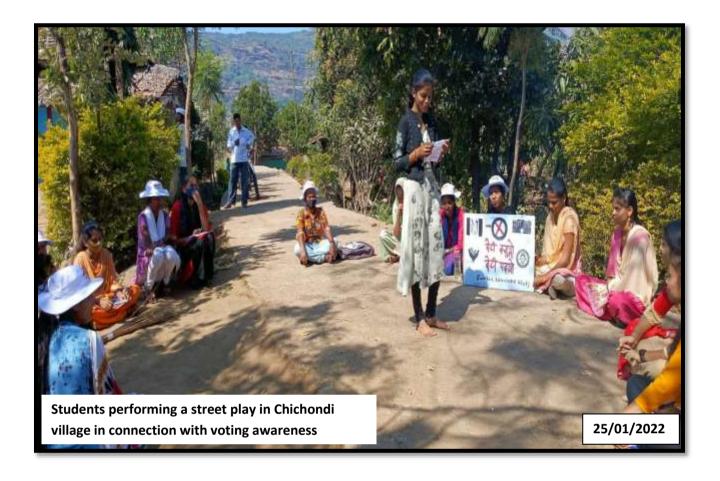

students about the polling process. All the faculty and staff of the college gave valuable support to make this program a success. Also, the principal of the college, Dr. Babasaheb Deshmukh, guided the students regarding the polling day. It was said that it is our duty to vote and those who are above 18 years of age should register their names as voters. The program was moderated by Mr. Anil Dagle and vote of thanks was given by Namdev Bagar.

#### **Metrics:**

Number of Students: 15 Volunteers

Number of Teachers and Non-Teaching staff: 07

कार्यक्रम अधिकारी राष्ट्रीय सेवा बोजना, जनसेवा कला व वाणिज्य महाविद्यालय, रॉडी(पंडास्टरा),ता.अकोले,जि.अ'नगर. PRINCIPAL
Janseva Foundation Loni Bk's
Art's And Commerce College,
Shendi(Bhandardara)-422604

Tal Akole, Dist Ahmednager,

#### Polling day



|        | Savitribal Phule Pune<br>Janseva Foundation