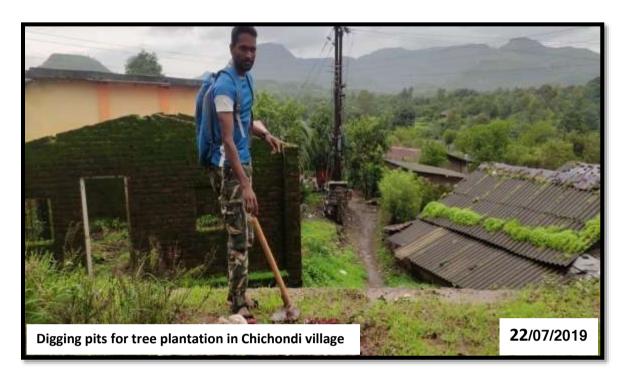

### **Details of the Programme:**

On 5/07/2018 Janaseva Foundation Loni Budruk College of Arts and Commerce, Shendi and under the National Service Scheme a tree plantation program was organized in Chichondi village. On this occasion tree plantation was done with the active participation of volunteers of National Service Scheme. **35** boys and **30** girls participated. On this occasion non-teaching staff participated.

Programme Officer of NSS Mr. Bangar N.P. Actively participated. On this occasion the Principal of the college Mr. Janardhan Wagh was present.