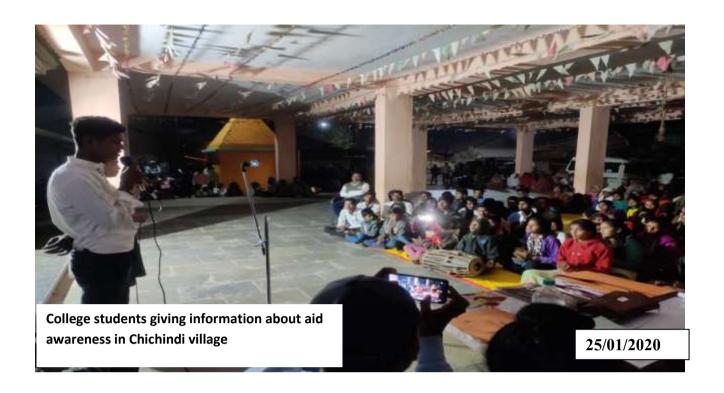

in Chichondi village in view of upcoming elections. A voter awareness program was organized on 25 January 2020 under National Service Scheme and Political Science Department. The introduction of the program was done by Mr. Janardhan Wagh of Hindi Department. He told the students about the importance of voter's right given by the Constitution of India. On this occasion, Prof. Baban Pawar guided the students. The volunteers were made aware about the rights of voters and requested to register their names as voters.

# **Metrics:**

Number of Students: 25 Participated

Number of stakeholders: 05 Participated

कायक्रम आधवगरा राष्ट्रीय सेवा बोजना, जनसेवा कला व वाणिज्य महाविद्यालय, राँडी(मंडारदरा),ता.अकोले,जि.अ'नगर जनसेवा श्रीडेशन लोणी युद्धक कला व वाणिज्य महाविद्यालय,शेंडी ला.अकोले.जि.अहमदनगर



|                                                      | Savitribai Phule Pune                  |