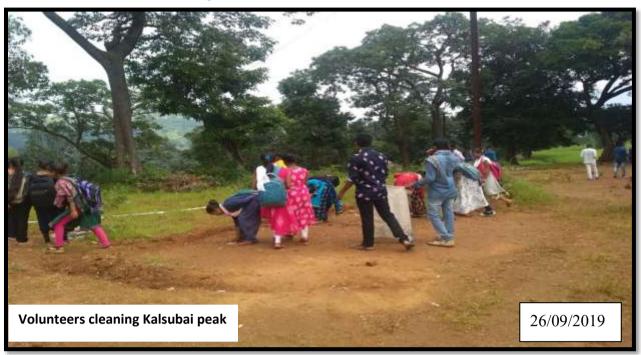

ocial work and help them in full character development

# **Program Introduction:-**

Janseva Foundation Arts and Commerce College Shendi, Bhandardara Akole, Dist. Cleanliness program under Ahmadnagar National Service Scheme Department was implemented at Kalsubai, a high peak in Maharashtra. A large amount of waste was generated in this area. On this occasion, volunteers collected the garbage and disposed of it. The locals convinced the importance of cleanliness.

**Metrics:** 

Number of Student: 103 Participated

कार्यक्रम अधिकारी राष्ट्रीय सेता बोजना, जनसेवा कला व वाणिज्य महाविद्यालय, शंडी(मंहारदरा),ता.अकोले,जि.अ'नगर. PRINCIPAL
Janseva Foundation Loni Bk's
Art's And Commerce College,
Shendi(Bhandardara)-422604
Tal.Akole. Dist. Ahmednagar,

# NSS Cleanliness Drive during Kalsubai, Bari





|        |                                        | -7                  |  |  |
|--------|----------------------------------------|---------------------|--|--|
|        | Savitribai Phule Pune University Pune, |                     |  |  |
|        | Janseva Foundation Loni Budruks        |                     |  |  |
|        | Arts and Commerce College, Shendi      |                     |  |  |
|        | Tal- Akole, Dist- Ahmedngar            |                     |  |  |
|        | Academic Year                          |                     |  |  |
|        | 2019 -                                 | 20-20               |  |  |
|        | NCC Count                              | hass paide burghast |  |  |
| Nam    | e of Program: NSS Cocenii              | ness Arive turing   |  |