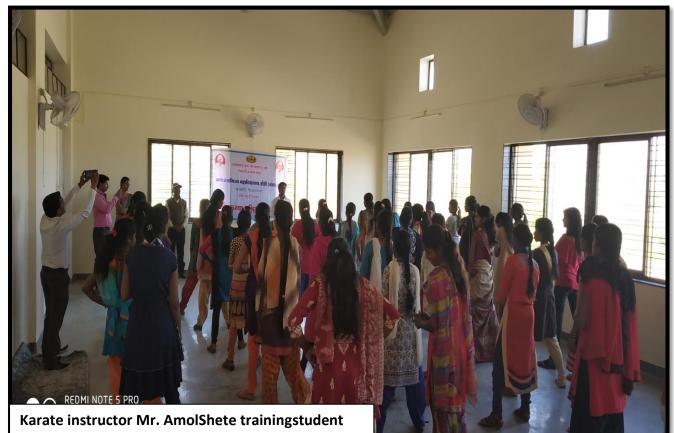

te- acscollegeshedi.in Email- principal.acshendi@pravara.in

# **Girls Karate Training Programme Report 2020-21**

The Karate Training Programme is celebrated in our college. Mr.Langhi G. G. are actively involved to train and guide on Karate.The Karate Training Programmersis arrange in our college on 02/03/2020. Karate teacher Mr.AmolShetheis properly guide the various types of upper Front Kick. Round Kick. Straight Punch, cut, Also Mr.NamdevBangar, Mrs.ArchanaBachhav, Mr. J. N. Wagh, are all faculty actively involved karate training programme. The numbers of beneficiary through this event are Forty nine. This programme is organized by Mrs.Bachhav A. V.

Janseva Foundation Loni Bk's Art's And Commerce College, Shendi(Bhandardara)-422604 Tal.Akole, Dist. Ahmednagar,



### **Event Photo**



Savitribai Phule Pune University Pune, Janseva Foundation Loni Budruks Arts and Commerce College, Shendi Tal- Akole, Dist- Ahmedngar Academic Year 20 - 20-20 Name of Program: Girls Kardte programme Date : 02/ 03/20 20 Signature Name of Student Sr:No Or here were chadwad Jayshri Mahadu 1) Ghole Pik Ghode pusppa kisan 21 ahu Gunphade chargy sankar 3) khade Bhorabai Goga Bark 5) Skartale Kartule Swapneli Nandu 5) Startule Kartule sheishikade Kundelijk 67 (KAhade. Kavita pipat Khade 7) BANK 8) Pore Gagal Luhy Athate Aniter Manuti khade 5) (Ashwini Ashioini sham Korade (61 3 Ofisha Patty Sadbhure disha 11] Fadem Nikita Rayaram Ladam 2) peletreet Mikita Budhy Pichad 13) (Mator) ode mangal Raju 14) Rhongade shongade Kietuja Ramdas 15) aprila Sokatare Priyanky B 10 Pallani Pallavi Uttam 17) Dhon