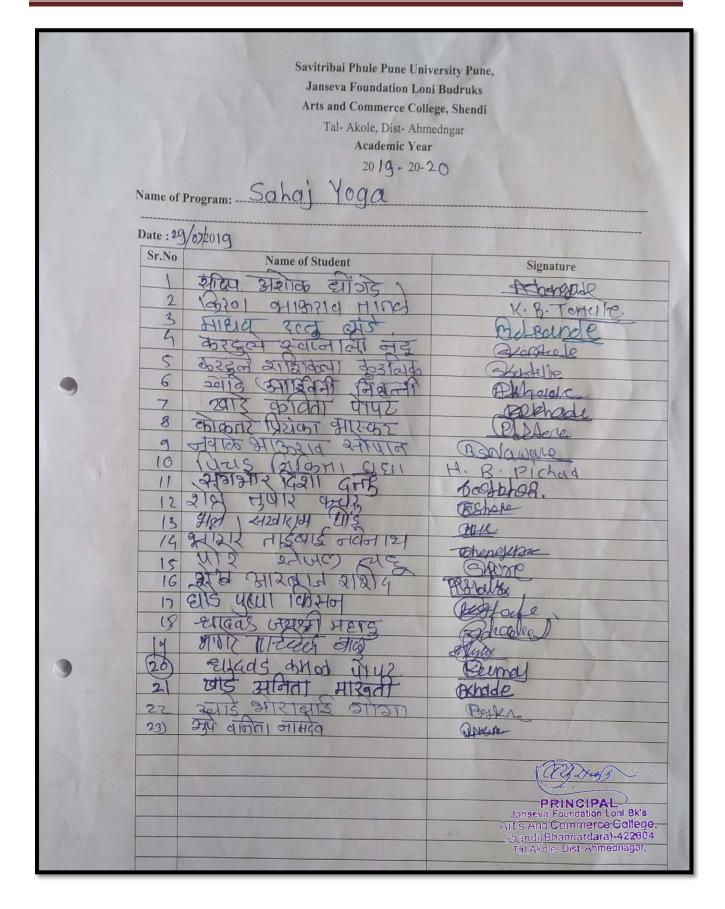

ogramme is organized by Mrs. A. V. Bachhav.

#### **EVENT PHOTO**



Janseva Foundation Loni Bk's Art's And Commerce College, Shendi(Bhandardara)-422604 Tal.Akole, Dist. Ahmednagar,





Tal-Akole, Dist-Ahmednagar

**Pin-422604** Unipune ID- PU/AN/AC/93/2007 Website- acscollegeshedi.in Email- principal.acshendi@pravara.in

# **Glimpses of Yoga Day**

### Life Skill (SahajYoga) Report 2019-20

The SahajYoga day is celebrated in our college on 29-07-2019. Mr.RajeshChavhan,Mr.SrikantNikam, Mrs.UshaKatore are actively involved to train and guide on yoga, meditation and pranayama. Several Aasan demonstrated & performed during these events. No of students and faculty members participated in this events are Twenty Three. This programme is organized by Mr.Takte A. S.

### SAHAJ YOGA POHOTO











Tal-Akole, Dist-Ahmednagar

Pin-422604 Unipune ID- PU/AN/AC/93/2007 Website- acscollegeshedi.in Email- principal.acshendi@pravara.in

# Health Awareness Programme

#### Blood Donation & HB Cheking2019-20

| Name of the Activity          | Blood Donation& HB Cheking                                                     |
|-------------------------------|--------------------------------------------------------------------------------|
| Day, Date and Time            | Wednesday, 24/09/2019,                                                         |
| Organized by/Name of the      | NSS. Department JansevaFoundationLoniBudruks<br>Arts & Commerce college Shendi |
| Total number of Beneficiaries | 27                                                                             |
| Place of activ