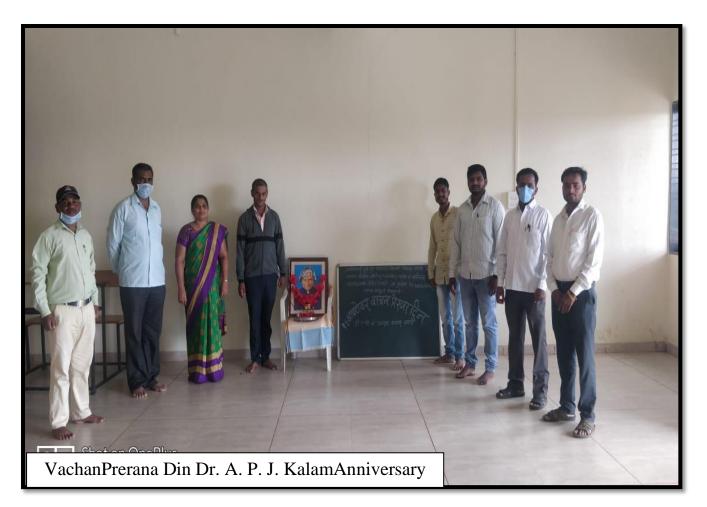

्यात आले. अकोले तालुक्याचे आमदार डॉ.किरण लाहमटे यांना सुध्दा महाविद्यालयाकडन मास्कचे वाटप करण्यात आले.



Tal-Akole, Dist-Ahmednagar

**Pin-422604** Unipune ID- PU/AN/AC/93/2007 Website- acscollegeshedi.in Email- principal.acshendi@pravara.in

# Okpu izsj.kk fnu(VachanPrarana Din)

Ikfo+=hckbZQqysiq.ksfon;kihBiq.ksfon;kF;hZfodkleaMGvkf.ktuls okQkSaMs'ku yks.kh cqdyk o okf.kT; egkfo|ky; 'ksMhrk- vdksysftvgenuxj ;kaP;kla;qDrfon;kekus15 vk;DVkscj 2020 jksthMk;- ,- ih- tsdyke ;kaP;kt;arhfufeRrkus^okpuizsj.kkfnu\*lktjkdj.;krvkyk- fn- 15 vk;DVkscj 2020 jksth Mk;- ,- ih- ts- dyke ;kaP;kt;arhfufeRrkusloZizk/;kid

LVkQvkf.kdeZpkjhoxZokpuizsj.kkfnukfufeRr^mifLFkrgksrs-

Janseva Foundation Loni Bk's Art's And Commerce College, Shendi(Bhandardara)-422604 Tal.Akole, Dist. Ahmednagar,

# Photo Gallery





Tal-Akole, Dist-Ahmednagar

Pin-422604 Unipune ID- PU/AN/AC/93/2007 Website- acscollegeshedi.in Email- principal.acshendi@pravara.in

# **Tourist Guide TrainingProgramme**

#### **Report of Event/Programme**

| Name of The Department/Committee     | NSS                              |
|--------------------------------------|----------------------------------|
| Name of the Co-ordinator             | Mr. Dagale A. N.                 |
| Name of the Event/Programme          | Tourist Guide Training Programme |
| Date/Period                          | 08/09/2021                       |
| Total No. of the Participant         | 199                              |
| Total No. of the Teacher Participant | 12                               |
| Name of the Expert/ Inviter/Lecturer | 3