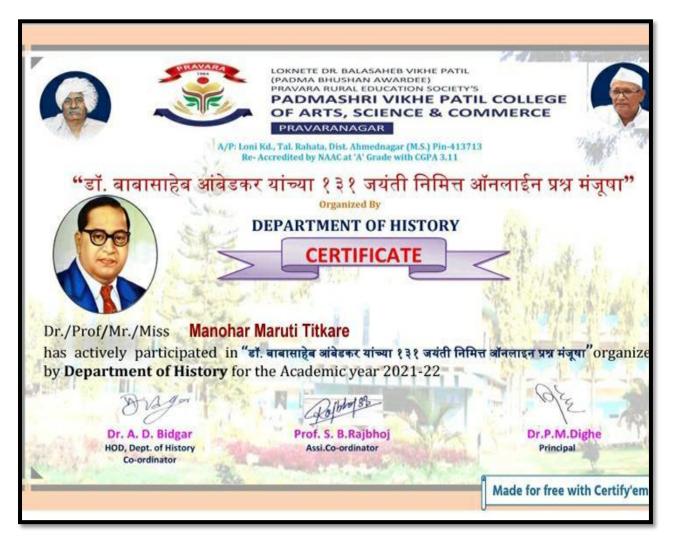

तसेच ह्या साहित्याकडे बघण्याची दृष्टी देखील वेगळ्या आहे. स्वरुपाची गझल साहित्यप्रकार सर्वसामान्यांना सम ाजावा ह्या दृष्टिकोणातून प्राचार्य डॉ.अविनाश सांगोलकर ह्यांची ही धडपड आपण ह्या लेखाच्या माध्यमातून समजून घेणार आहोत गझलकार सुरेश भटांनी गझलजाणिवा समध्द करण्यासाठी अविनाश सांगोलकर

Gavakari News Date : 30/02/2022





Tal-Akole, Dist-Ahmednagar

**Pin-422604** Unipune ID- PU/AN/AC/93/2007 Website- acscollegeshedi.in Email- principal.acshendi@pravara.in

## 02) History Online Quiz 2021-22

Online Quiz on the occasion of BabasahebAmbedkar 131th Birth Anniversary, Organized by PadmashriVikhePatilCollegePravaranagar, Department Of History, Participants will get E-Certificate, To start online Quiz by click on above Link <u>https://forms.gle/17HgcKfQFv4yer1A9</u>.

## **StudentsCertificate**









### National Level History Webinar (Indian Freedom Movement) Certificate



Savitribai Phule Pune University Pune, Janseva Foundation Loni Budruks Arts and Commerce College, Shendi Tal- Akole, Dist- Ahmedngar Academic Year 20 21 - 20- 22 Name of Program: History Online Quiz Date: 2012/12022 Sr.No Name of Student Signature 1) Rohongelde Roshan Lahahu Shongade 2-Gobesh Eachesh Rajyuru Goodgad 3) Chang Ghane. Poota Nandu EDIN 4 Rampas Ghare Sham 5) Stokehe Katavnar sitenar machhinar Kathe 19/0000 67 Kathe Rohit Yashawaht 8) A.R. Madag-e Madage Arryn Ramddas Frondly 9) Paradhi kiscen Sountash Aufort. of Pawar Anurad Nivrythi VD Sabat C Jasharath 117 Villes A to loody Vadar Acat Dooly 12 Phonesen, 13) Bhangelore, Taiba, Navnath Komer Pohit Vishno 4) mali Stople suman . vishnu 15 Shid. t