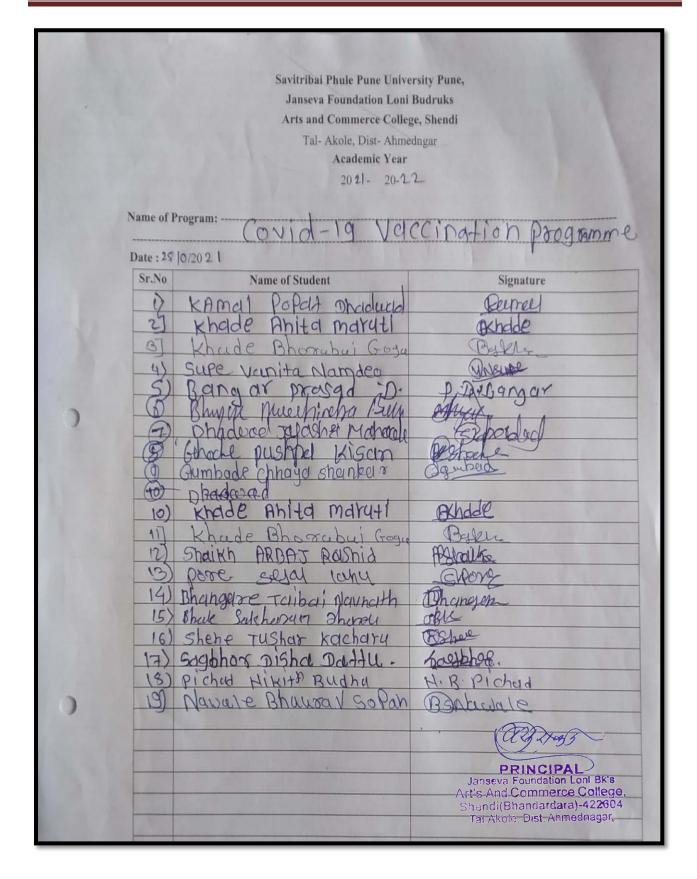

Tal-     |
|                                      | Akole, Dist- Ahmednagar,            |

Student Development Officer Janseva Foundation Loni Budruks Arts And Commerce College,Shendi Tal.Akole, Dist.Ahmednagar.

Janseva Foundation Loni Bk's Art's And Commerce College, Shendi(Bhandardara)-422604 Tal.Akole, Dist. Ahmednagar,

# **Event Photo**





www.unipune.ac.in - Students Development- Mandatory vaccination information

#### माहिती भरण्यासाठीचा तपशिल

विद्यार्थी लॉगिन

- १. लसीकरण झाले आहे का ? होय / नाही
- २. होय असल्यास लसीचे नांव कोविशिल्ड / कोव्हॅक्सीन / अन्य
- ३. पहिला डोस दिनांक
- ४. दुसरा डोस दिनांक



प्राचार्य (डॉ. बाबासाहेब देशमुख) प्राचार्य जनसेवा फॉंडेशन तोणी बु।।संचलित, बन्ता व ताणिज्य महाविद्यालय,संडी(भंडारदरा) ता.अकोते.जि.अहमदनगर.पिन-४२२६०४

#### **Student Notice**









Tal-Akole, Dist-Ahmednagar

Pin-422604 Unipune ID- PU/AN/AC/93/2007 Website- acscollegeshedi.in Email- principal.acshendi@pravara.in

# Savidhan Din Programme

#### **Report of Event/Programme**

| Name of The Department Committee     | Department of Political Science     |
|--------------------------------------|-------------------------------------|
| Name of the Coordinator              | Mr. Dagale A. N.                    |
| Name of the Event/Programme          | SavidhanDinProgramme                |
| Date/Period                          | 26/11/2021                          |
| Total No. of the Participant         | 27                                  |
| Total No. of the Teacher Participant | 14                                  |
| Name of the Expert/ Inviter/Lecturer | 01