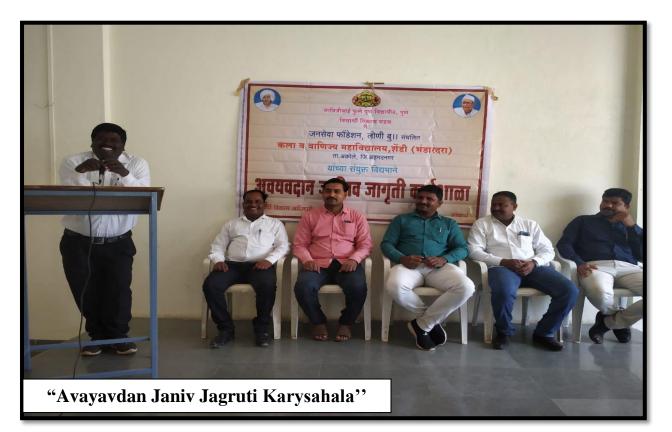

|



Tal-Akole, Dist-Ahmednagar

Pin-422604 Unipune ID- PU/AN/AC/93/2007 Website- acscollegeshedi.in Email- principal.acshendi@pravara.in

### अवयवदान जाणीव जागृती कार्यशाळा अहवाल 2018-19

The "avayavdanJanivJagrutiKaryshala" is celebrated in our college on 2018-19. Mr.GangaramDhanvateare actively involved and guide on avayavdan.Severalinformation&importance during these events. No of students and faculty members participated in this events are Thirty five. This programme is organized by Mrs. A. V. Bachhav.

#### **EVENT PHOTO**



Janseva Foundation Loni Bk's Art's And Commerce College, Shendi(Bhandardara)-422604 Tal.Akole, Dist. Ahmednagar,





Tal-Akole, Dist-Ahmednagar

**Pin-422604** Unipune ID- PU/AN/AC/93/2007 Website- acscollegeshedi.in Email- principal.acshendi@pravara.in

# **Glimpses of Yoga Day**

### Life Skill (SahajYoga) Report 2019-20

The SahajYoga day is celebrated in our college on 29-07-2019. Mr.RajeshChavhan,Mr.SrikantNikam, Mrs.UshaKatore are actively involved to train and guide on yoga, meditation and pranayama. Several Aasan demonstrated & performed during these events. No of students and faculty members participated in this events are Twenty Three. This programme is organized by Mr.Takte A. S.

### SAHAJ YOGA POHOTO











Tal-Akole, Dist-Ahmednagar

Pin-422604 Unipune ID- PU/AN/AC/93/