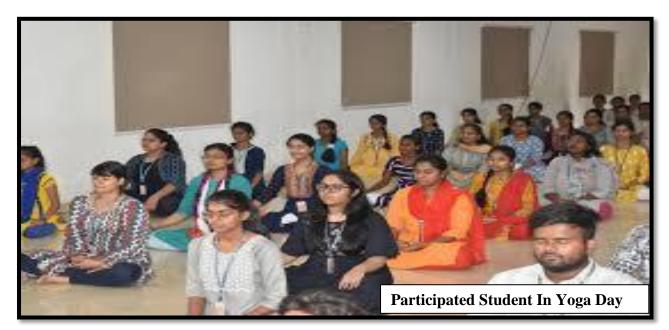

### **Glimpses of Yoga Day**

### Life Skill (Yoga) Report 2018-19

The International Yoga day is celebrated in our college on 21-06-2018. Mr.MarutiBhangare actively involved to train and guide on yoga, meditation and pranayama. Several Aasan demonstrated & performed during these events. No of students and faculty members participated in this events are Thirty Eight. This programme is organized by Mrs. A. N. Dagale