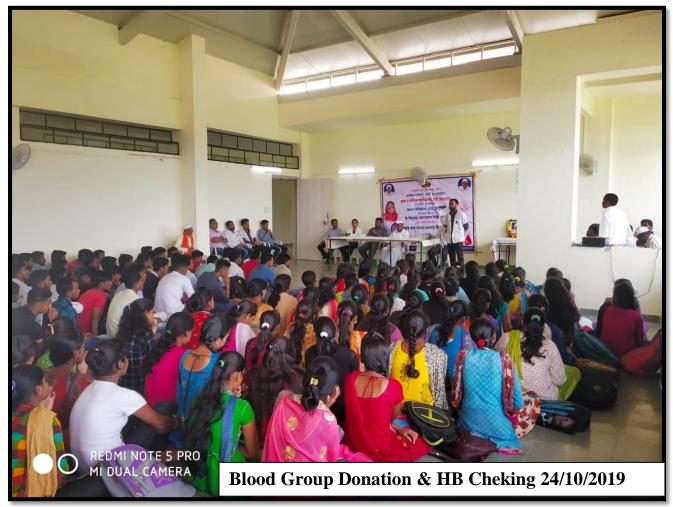

|
| Place of activity             | Board Room                                                                     |

**Dr.Kadam's** statements raised awareness about the need of knowing one's haemoglobin level. If your haemoglobin levels are abnormal, it could suggest a blood disorder. When female students, during the camp, learned their haemoglobin levels, they were excited. Female student with low Hb levels were advised properly on the diet. This camp benefited a total of 118 femalestudents.Mr. J. N. Wagh, Mr.Dagale A. N., Mr. N. H. Khatik, Mr NamdevBangarMrs.Bachhav A. V., Mrs.GunjalD. M. and other academic members were also present.

Janseva Foundation Loni Bi Art's And Commerce College, Shendi(Bhandardara)-422604 Tal.Akole, Dist. Ahmednagar,

#### **Event photographs**













Tal-Akole, Dist-Ahmednagar

**Pin-422604** Unipune ID- PU/AN/AC/93/2007 Website- acscollegeshedi.in Email- principal.acshendi@pravara.in

### 5) अवयवदानजाणीवजागृतीकार्यशाळाअहवाल

The "AvayavdanJanivJagrutiKaryshala" is celebrated in our college on 2019 - 20. Dr .Kotkar B. S. are actively involved and guide on avayavdan. Severalinformation& importance during these events. No of students and faculty members participated in this events are sixty. This programme is organized by Mr. Dagale A. N.

#### **EVENT PHOTO**

|                                                                                 | सवित्रीबाई फुले पुणे विद्यापीठ,पुणे