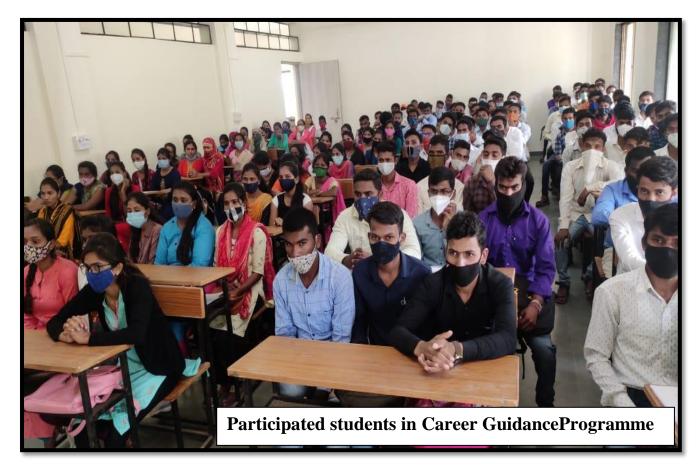

|
| Total No. of the Teacher Participant | 09                                         |
| Name of the Expert/ Inviter/Lecturer | Dr. Ashok Kolhe, Dr. ShaileshKavade, Dr.   |
|                                      | KhanduPandhare (MPSC)                      |
| Venue of the Event/programme         | Janseva Foundation LoniBudruks Arts &      |
|                                      | Commerce College, Shendi Tal- Akole, Dist- |
|                                      | Ahmednagar,                                |

Student Development Officer Janseva Foundation Loni Budruks Arts And Commerce College,Shendi Tal Akole, Dist Ahmednagar.

Janseva Foundation Loni Bk's Art's And Commerce College, Shendi(Bhandardara)-422604 Tal.Akole, Dist. Ahmednagar,

# **Event Photo**





|                                                                                                                                                    | र्पार्शी पश्चिम् मात्र                                                                                                                                                                                                                                                                                           | रेट्रीन े                                                                                                                                                                                         | स्पद्य िपरोद्धा सार्भव<br>146