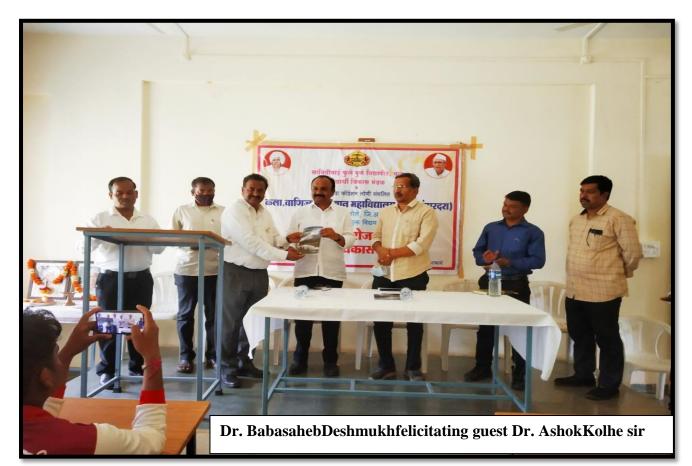

|
| Total No. of the Teacher Participant | 09                                         |
| Name of the Expert/ Inviter/Lecturer | Dr. Ashok Kolhe, Dr. ShaileshKavade, Dr.   |
|                                      | KhanduPandhare (MPSC)                      |
| Venue of the Event/programme         | Janseva Foundation LoniBudruks Arts &      |
|                                      | Commerce College, Shendi Tal- Akole, Dist- |
|                                      | Ahmednagar,                                |

Student Development Officer Janseva Foundation Loni Budruks Arts And Commerce College,Shendi Tal Akole, Dist Ahmednagar.

Janseva Foundation Loni Bk's Art's And Commerce College, Shendi(Bhandardara)-422604 Tal.Akole, Dist. Ahmednagar,

# **Event Photo**





|                                                                                                                                                    | र्पार्शी पश्चिम् मात्र                                                                                                                                                                                                                                                                                           | रेट्रीन े                                                                                                                                                                                         | स्पद्य िपरोद्धा सार्भव<br>146