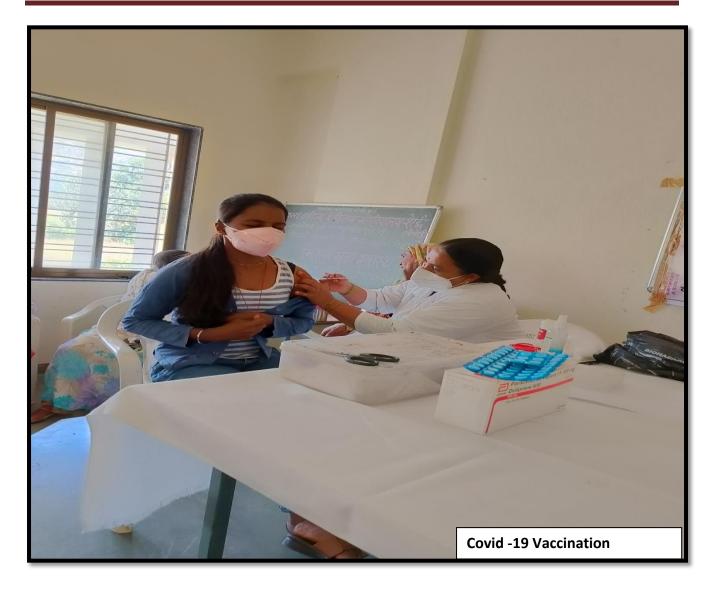

di Tal-     |
|                                      | Akole, Dist- Ahmednagar,            |

Student Development Officer Janseva Foundation Loni Budruks Arts And Commerce College,Shendi Tal.Akole, Dist.Ahmednagar.

Janseva Foundation Loni Bk's Art's And Commerce College, Shendi(Bhandardara)-422604 Tal.Akole, Dist. Ahmednagar,

# **Event Photo**





www.unipune.ac.in - Students Development- Mandatory vaccination information

#### माहिती भरण्यासाठीचा तपशिल

विद्यार्थी लॉगिन

- १. लसीकरण झाले आहे का ? होय / नाही
- २. होय असल्यास लसीचे नांव कोविशिल्ड / कोव्हॅक्सीन / अन्य
- ३. पहिला डोस दिनांक
- ४. दुसरा डोस दिनांक



प्राचार्य (डॉ. बाबासाहेब देशमुख) प्राचार्य जनसेवा फॉंडेशन तोणी बु।।संचलित, बन्ता व ताणिज्य महाविद्यालय,संडी(भंडारदरा) ता.अकोते.जि.अहमदनगर.पिन-४२२६०४

#### **Student Notice**









Tal-Akole, Dist-Ahmednagar

Pin-422604 Unipune ID- PU/AN/AC/93/2007 Website- acscollegeshedi.in Email- principal.acshendi@pravara.in

# Savidhan Din Programme

#### **Report of Event/Programme**

| Name of The Department Committee     | Department of Political Science     |
|--------------------------------------|-------------------------------------|
| Name of the Coordinator              | Mr. Dagale A. N.                    |
| Name of the Event/Programme          | SavidhanDinProgramme                |
| Date/Period                          | 26/11/2021                          |
| Total No. of the Participant         | 27                                  |
| Total No. of the Teacher Participant | 14                                  |
| Name of the Expert/ Inviter/Lecturer | 01