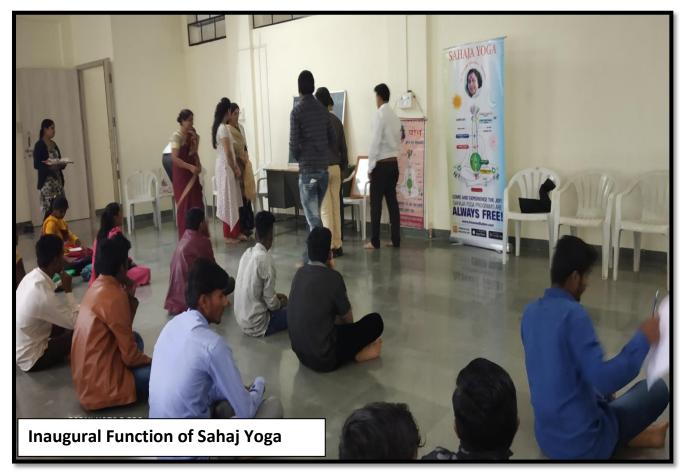

programme is organized by Mrs. A. V. Bachhav.

#### **EVENT PHOTO**



Janseva Foundation Loni Bk's Art's And Commerce College, Shendi(Bhandardara)-422604 Tal.Akole, Dist. Ahmednagar,





Tal-Akole, Dist-Ahmednagar

**Pin-422604** Unipune ID- PU/AN/AC/93/2007 Website- acscollegeshedi.in Email- principal.acshendi@pravara.in

# **Glimpses of Yoga Day**

### Life Skill (SahajYoga) Report 2019-20

The SahajYoga day is celebrated in our college on 29-07-2019. Mr.RajeshChavhan,Mr.SrikantNikam, Mrs.UshaKatore are actively involved to train and guide on yoga, meditation and pranayama. Several Aasan demonstrated & performed during these events. No of students and faculty members participated in this events are Twenty Three. This programme is organized by Mr.Takte A. S.

### SAHAJ YOGA POHOTO











Tal-Akole, Dist-Ahmednagar

Pin-422604 Unipune ID- PU/AN/AC/93/2007 Website- acscollegeshedi.in Email- principal.acshendi@pravara.in

# Health Awareness Programme

#### Blood Donation & HB Cheking2019-20

| Name of the Activity          | Blood Donation& HB Cheking                                                     |
|-------------------------------|--------------------------------------------------------------------------------|
| Day, Date and Time            | Wednesday, 24/09/2019,                                                         |
| Organized by/Name of the      | NSS. Department JansevaFoundationLoniBudruks<br>Arts & Commerce college Shendi |
| Total number of Beneficiaries | 27                                                                             |
| Place of act