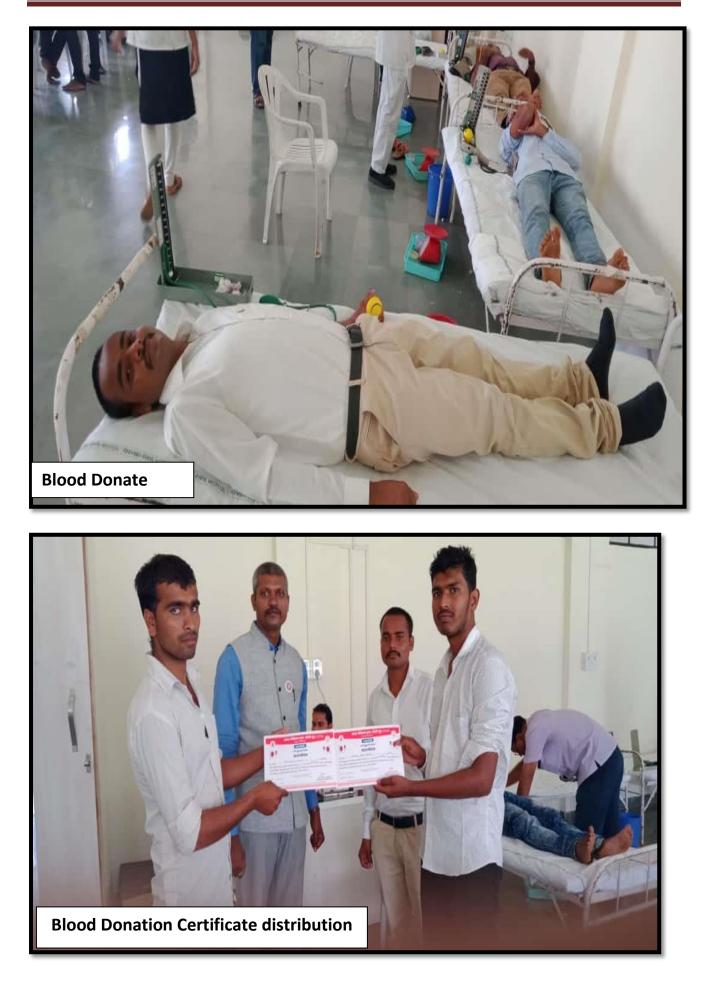

|
| Place of activity             | Board Room                                                                     |

**Dr.Kadam's** statements raised awareness about the need of knowing one's haemoglobin level. If your haemoglobin levels are abnormal, it could suggest a blood disorder. When female students, during the camp, learned their haemoglobin levels, they were excited. Female student with low Hb levels were advised properly on the diet. This camp benefited a total of 118 femalestudents.Mr. J. N. Wagh, Mr.Dagale A. N., Mr. N. H. Khatik, Mr NamdevBangarMrs.Bachhav A. V., Mrs.GunjalD. M. and other academic members were also present.

Janseva Foundation Loni Bi Art's And Commerce College, Shendi(Bhandardara)-422604 Tal.Akole, Dist. Ahmednagar,

#### **Event photographs**













Tal-Akole, Dist-Ahmednagar

**Pin-422604** Unipune ID- PU/AN/AC/93/2007 Website- acscollegeshedi.in Email- principal.acshendi@pravara.in

### 5) अवयवदानजाणीवजागृतीकार्यशाळाअहवाल

The "AvayavdanJanivJagrutiKaryshala" is celebrated in our college on 2019 - 20. Dr .Kotkar B. S. are actively involved and guide on avayavdan. Severalinformation& importance during these events. No of students and faculty members participated in this events are sixty. This programme is organized by Mr. Dagale A. N.

#### **EVENT PHOTO**

|                                                                                 | सवित्रीबाई फुले पुणे विद्यापीठ,पुणे