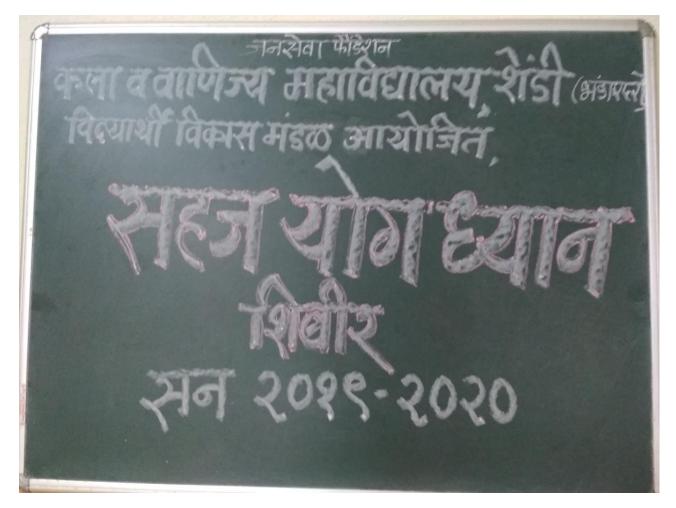

his programme is organized by Mrs. A. V. Bachhav.

#### **EVENT PHOTO**



Janseva Foundation Loni Bk's Art's And Commerce College, Shendi(Bhandardara)-422604 Tal.Akole, Dist. Ahmednagar,





Tal-Akole, Dist-Ahmednagar

**Pin-422604** Unipune ID- PU/AN/AC/93/2007 Website- acscollegeshedi.in Email- principal.acshendi@pravara.in

# **Glimpses of Yoga Day**

### Life Skill (SahajYoga) Report 2019-20

The SahajYoga day is celebrated in our college on 29-07-2019. Mr.RajeshChavhan,Mr.SrikantNikam, Mrs.UshaKatore are actively involved to train and guide on yoga, meditation and pranayama. Several Aasan demonstrated & performed during these events. No of students and faculty members participated in this events are Twenty Three. This programme is organized by Mr.Takte A. S.

### SAHAJ YOGA POHOTO











Tal-Akole, Dist-Ahmednagar

Pin-422604 Unipune ID- PU/AN/AC/93/2007 Website- acscollegeshedi.in Email- principal.acshendi@pravara.in

# Health Awareness Programme

#### Blood Donation & HB Cheking2019-20

| Name of the Activity          | Blood Donation& HB Cheking                                                     |
|-------------------------------|--------------------------------------------------------------------------------|
| Day, Date and Time            | Wednesday, 24/09/2019,                                                         |
| Organized by/Name of the      | NSS. Department JansevaFoundationLoniBudruks<br>Arts & Commerce college Shendi |
| Total number of Beneficiaries | 27                                                                             |
| Place of