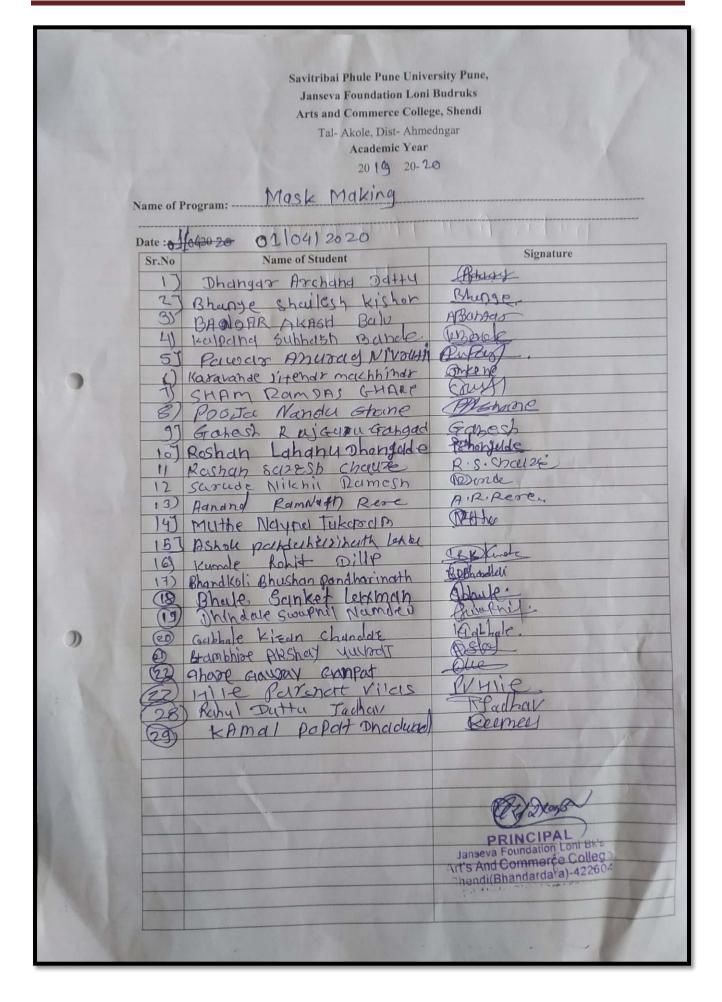

Making                                    |
| 01/04/2020                                     |
| To Free distribution of masks made by college  |
| Student to save the poor from Corona.          |
| To promoting precautions to prevent the spread |
| of the global epidemic corona.                 |
| 29                                             |
| 02                                             |
| Student Home                                   |
|                                                |

Student Development Officer Janseva Foundation Loni Budruks Arts And Commerce College,Shendi Tal Akole, Dist.Ahmednagar.

PRINCIPAL Janseva Foundation Loni Bk's Art's And Commerce College, Shendi(Bhandardara)-422604

Shendi(Bhandardara)-422604 Tal.Akole, Dist. Ahmednagar,

# **Event Photo**







Tal-Akole, Dist-Ahmednagar

Pin-422604 Unipune ID- PU/AN/AC/93/2007 Website- acscollegeshedi.in Email- principal.acshendi@pravara.in

# **Face Mask Distribution**

# **Report of Event/Programme**

| Name of The Department Committee     | NSS                                            |
|--------------------------------------|------------------------------------------------|
| Name of the Coordinator              | Mr. Bangar N. P., Mrs. Bachhav A. V.           |
| Name of the Event/Programme          | Mask Distribution                              |
| Date/Period                          | 01/06/2020                                     |
| Objective of the Event/ Programme    | To Free distribution of masks made by college  |
|                                      | Student to save th