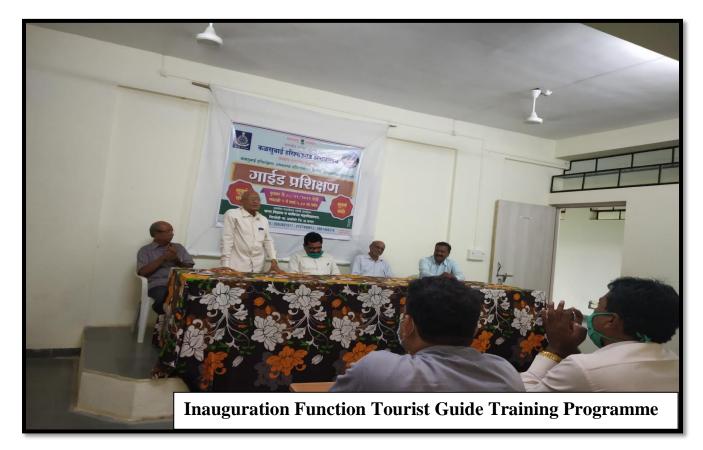

tal No. of the Participant         | 199                              |
| Total No. of the Teacher Participant | 12                               |
| Name of the Expert/ Inviter/Lecturer | 3                                |
| Venue of the Event/programme         | Janseva Foundation LoniBudruks   |
|                                      | Arts & Commerce College, Shendi  |
|                                      | Tal- Akole, Dist- Ahmednagar,    |
| News Published                       | Gavakari News Paper (10/09/2021) |

Student Development Officer Janseva Foundation Loni Budruks Arts And Commerce College,Shendi Tal Akole, Dist.Ahmednagar.

PRINCIPAL Janseva Foundation Loni Bk's Art's And Commerce College, Shendi(Bhandardara)-422604

Tal Akole, Dist. Ahmednagar,

#### **Photo Gallary**



# शेंडी महाविद्यालयात टुरिस्ट गाईड प्रशिक्षण शिबिर संपन्न

भंडारदरा (नामदेव बांगर) गांवकरी प्रतिनिधी

#### विद्यार्थ्यांचा उत्स्फूर्त प्रतिसाद

भंडारदरा, जनसेवा फौडेशन कला, वाणिज्य व विज्ञान महाविदयालय शेंडी (चिचोंडी) येथे कळसुबाई-हरिश्चंद्रगड वन्यजीव वनक्षेत्र यांचे संयुक्त विद्यमाने सुशिक्षित बेरोजगार तरुणांसाठी एक दिवसाचे ट्रिस्ट गाईड प्रशिक्षण शिबिर आयोजित करण्यात आले होते. यावेळी महाविद्यालय परिसरातील विद्यार्थ्यांनी उत्स्फूर्त प्रतिसाद दिला. या कार्यक्रमासाठी ३२४ विद्यार्थ्यांनी उपस्थित होते. यावेळी आकुर्डी कॉलेजचे प्राचार्य डॉ. मोहन वामन, जनसेवा फॉंडेशनचे



प्राचार्य डॉ.बाबासाहेब देशमुख वनक्षेत्रयरिपाल वन्यजीवन विभाग राजूर दत्तत्रय पडवळे, अमोल आडे, सहायक वनसंरक्षक कळसुबाई हरिश्वंद्रगड अभयारण्य गणेश रणदिवे, प्रा. विठ्ठल शेवाळ, शंकर लांडे, निलेश पिचड, संदिप देशमुख आदि. उपस्थित होते