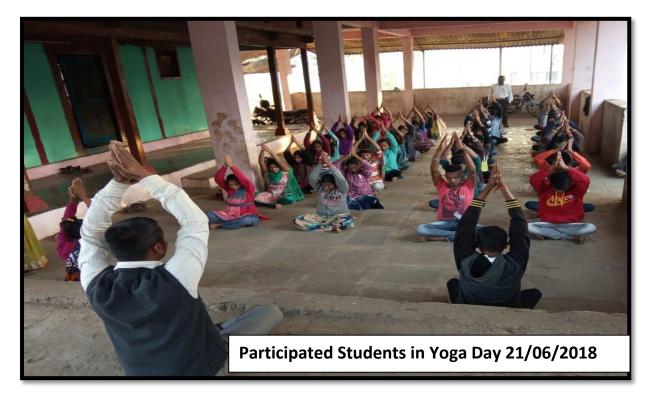

### **Glimpses of Yoga Day**

### Life Skill (Yoga) Report 2018-19

The International Yoga day is celebrated in our college on 21-06-2018. Mr.MarutiBhangare actively involved to train and guide on yoga, meditation and pranayama. Several Aasan demonstrated & performed during these events. No of students and faculty members participated in this events are Thirty Eight. This programme is organized by Mrs. A. N. Dagale