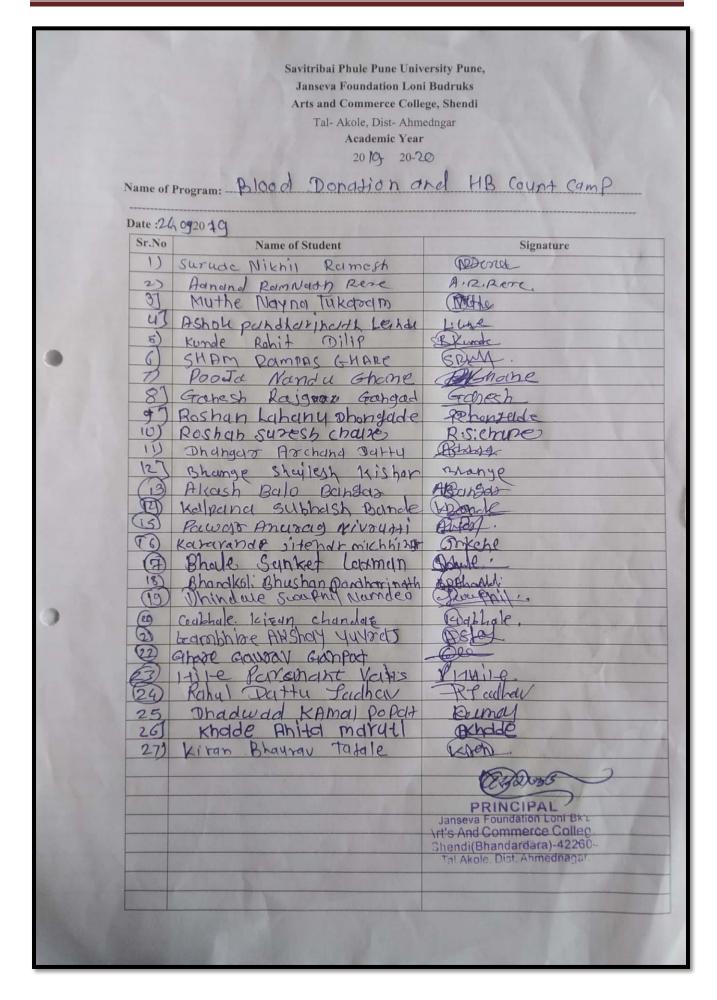

|
| Place of activity             | Board Room                                                                     |

**Dr.Kadam's** statements raised awareness about the need of knowing one's haemoglobin level. If your haemoglobin levels are abnormal, it could suggest a blood disorder. When female students, during the camp, learned their haemoglobin levels, they were excited. Female student with low Hb levels were advised properly on the diet. This camp benefited a total of 118 femalestudents.Mr. J. N. Wagh, Mr.Dagale A. N., Mr. N. H. Khatik, Mr NamdevBangarMrs.Bachhav A. V., Mrs.GunjalD. M. and other academic members were also present.

Janseva Foundation Loni Bi Art's And Commerce College, Shendi(Bhandardara)-422604 Tal.Akole, Dist. Ahmednagar,

#### **Event photographs**













Tal-Akole, Dist-Ahmednagar

**Pin-422604** Unipune ID- PU/AN/AC/93/2007 Website- acscollegeshedi.in Email- principal.acshendi@pravara.in

### 5) अवयवदानजाणीवजागृतीकार्यशाळाअहवाल

The "AvayavdanJanivJagrutiKaryshala" is celebrated in our college on 2019 - 20. Dr .Kotkar B. S. are actively involved and guide on avayavdan. Severalinformation& importance during these events. No of students and faculty members participated in this events are sixty. This programme is organized by Mr. Dagale A. N.

#### **EVENT PHOTO**

|                                                                                 | सवित्रीबाई फुले पुणे विद्यापीठ,पुणे