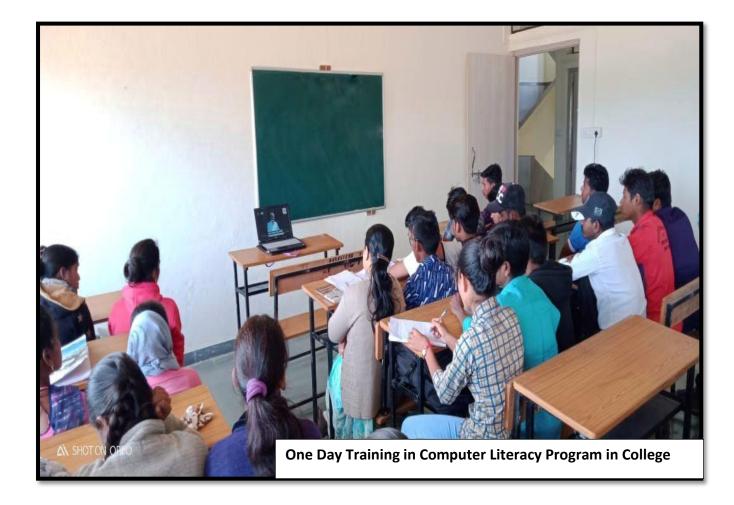

|

## **Event Photo**



## ICT/ Computing Skills 2019-2020



Tal-Akole, Dist-AhmednagarPin-422604

Website- www.acscollegeshedi.in

Unipune ID- PU/AN/AC/93/2007 Email- princip

7 Email- principal.acshendi@pravara.in

Permission Letter

Date: 04/09/2019

То

The Principal,

Arts and Commerce College, Shendi

Tal- Akole, Dist. Ahmednagar

Subject: Regarding permission for the program of one day training in Computer Literacy

Respected Sir,

With reference to above mentioned subject, I hereby request you to give me permission to start the program of one day training in Computer Literacy for academic year 2019-2020. This training will be beneficial to participants to develop their basic computer knowledge to them with college studies.

Thanking you,

PRINCIPAL Janseva Foundation Loni Bk's Art's And Commerce Colleg