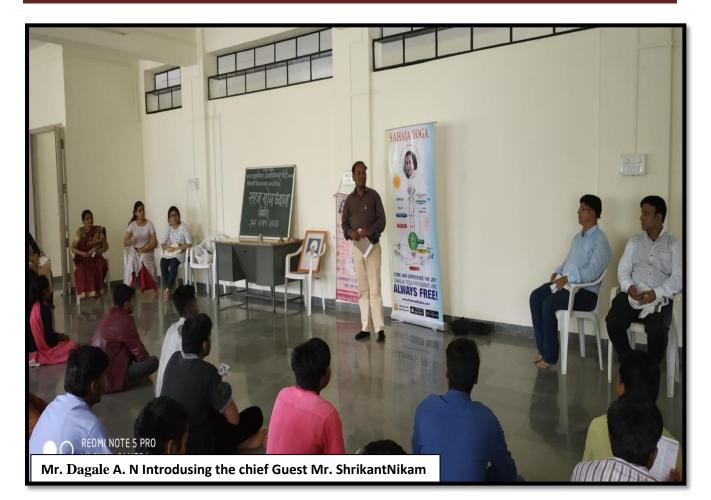

s programme is organized by Mrs. A. V. Bachhav.

#### **EVENT PHOTO**



Janseva Foundation Loni Bk's Art's And Commerce College, Shendi(Bhandardara)-422604 Tal.Akole, Dist. Ahmednagar,





Tal-Akole, Dist-Ahmednagar

**Pin-422604** Unipune ID- PU/AN/AC/93/2007 Website- acscollegeshedi.in Email- principal.acshendi@pravara.in

# **Glimpses of Yoga Day**

### Life Skill (SahajYoga) Report 2019-20

The SahajYoga day is celebrated in our college on 29-07-2019. Mr.RajeshChavhan,Mr.SrikantNikam, Mrs.UshaKatore are actively involved to train and guide on yoga, meditation and pranayama. Several Aasan demonstrated & performed during these events. No of students and faculty members participated in this events are Twenty Three. This programme is organized by Mr.Takte A. S.

### SAHAJ YOGA POHOTO











Tal-Akole, Dist-Ahmednagar

Pin-422604 Unipune ID- PU/AN/AC/93/2007 Website- acscollegeshedi.in Email- principal.acshendi@pravara.in

# Health Awareness Programme

#### Blood Donation & HB Cheking2019-20

| Name of the Activity          | Blood Donation& HB Cheking                                                     |
|-------------------------------|--------------------------------------------------------------------------------|
| Day, Date and Time            | Wednesday, 24/09/2019,                                                         |
| Organized by/Name of the      | NSS. Department JansevaFoundationLoniBudruks<br>Arts & Commerce college Shendi |
| Total number of Beneficiaries | 27                                                                             |
| Place of a