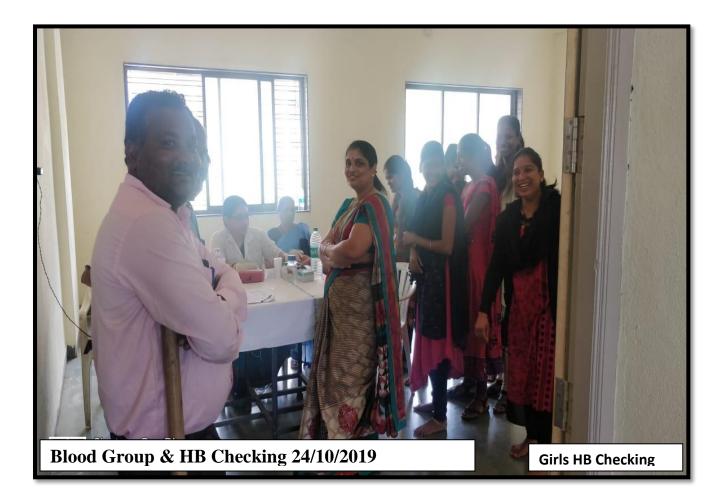

|
| Place of activity             | Board Room                                                                     |

**Dr.Kadam's** statements raised awareness about the need of knowing one's haemoglobin level. If your haemoglobin levels are abnormal, it could suggest a blood disorder. When female students, during the camp, learned their haemoglobin levels, they were excited. Female student with low Hb levels were advised properly on the diet. This camp benefited a total of 118 femalestudents.Mr. J. N. Wagh, Mr.Dagale A. N., Mr. N. H. Khatik, Mr NamdevBangarMrs.Bachhav A. V., Mrs.GunjalD. M. and other academic members were also present.

Janseva Foundation Loni Bi Art's And Commerce College, Shendi(Bhandardara)-422604 Tal.Akole, Dist. Ahmednagar,

#### **Event photographs**













Tal-Akole, Dist-Ahmednagar

**Pin-422604** Unipune ID- PU/AN/AC/93/2007 Website- acscollegeshedi.in Email- principal.acshendi@pravara.in

### 5) अवयवदानजाणीवजागृतीकार्यशाळाअहवाल

The "AvayavdanJanivJagrutiKaryshala" is celebrated in our college on 2019 - 20. Dr .Kotkar B. S. are actively involved and guide on avayavdan. Severalinformation& importance during these events. No of students and faculty members participated in this events are sixty. This programme is organized by Mr. Dagale A. N.

#### **EVENT PHOTO**

|                                                                                 | सवित्रीबाई फुले पुणे विद्यापीठ,पुणे