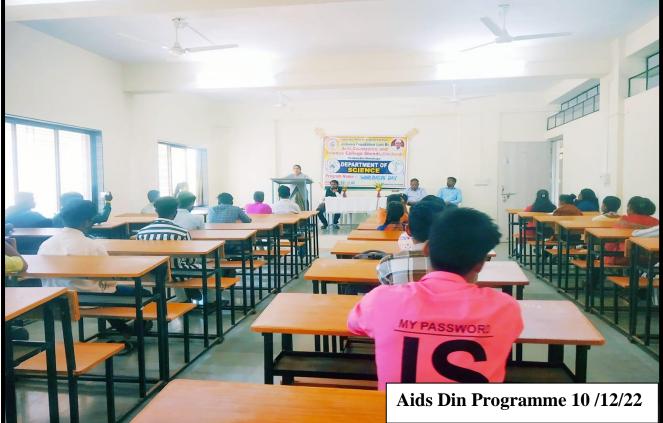

| 10/12/2022                          |
| Total No. of the Participant         | 31                                  |
| Total No. of the Teacher Participant | 13                                  |
| Name of the Expert/ Inviter/Lecturer | Dr. Langhi G. G.                    |
| Venue of the Event/programme         | Janseva Foundation LoniBudruks Arts |
|                                      | & Commerce College, Shendi Tal-     |
|                                      | Akole, Dist- Ahmednagar,            |

Student Development Officer Janseva Foundation Loni Budruks Arts And Commerce College,Shendi Tal Akole, Dist Ahmednagar.

Janseva Foundation Loni Bk's Art's And Commerce College, Shendi(Bhandardara)-422604 Tal.Akole, Dist. Ahmednagar,

#### **Event Photo**





# Aids Din Programme (10/12/22)

|             | Janseva Foundation<br>Arts and Commerce                                                                          | College, Shendi            |
|-------------|------------------------------------------------------------------------------------------------------------------|----------------------------|
|             | Tal- Akole, Dist-                                                                                                |                            |
|             | Academic                                                                                                         |                            |
|             | 2022-