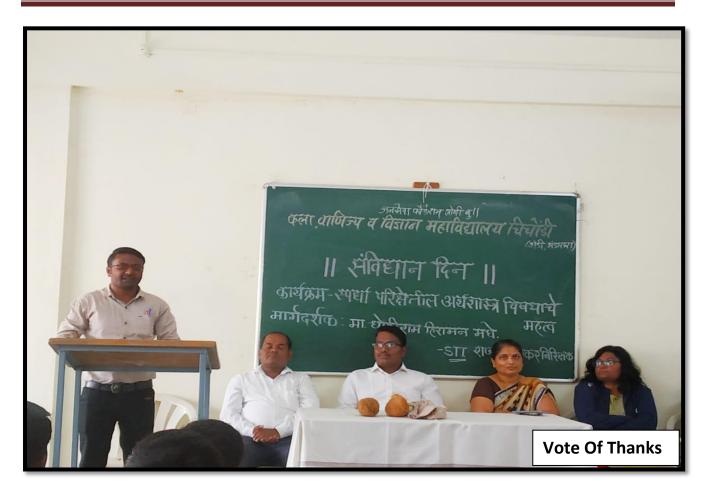

----------------------|
| Name of the Co-ordinator             | Mr. Dhudhwade S. K.             |
| Name of the Event/Programme          | Savidhan Din Programme          |
| Date/Period                          | 26/11/2022                      |
| Total No. of the Participant         | 102                             |
| Total No. of the Teacher Participant | 11                              |
| Name of the Expert/ Inviter/Lecturer | Mr. DhondiramHiramanMadhe (STI) |
| Venue of the Event/programme         | Janseva Foundation LoniBudruks  |
|                                      | Arts & Commerce College, Shendi |
|                                      | Tal- Akole, Dist- Ahmednagar,   |



## **Event Photo**



Mr. Anil Dagale felicitating Guest Shri. Mr. DhondiramHiramanMadhe (STI)





| जनसेवा फौंडेशन लोणी बुद्रक कला आणि वाणिज्य महाविद्यालय शेंडी |
|--------------------------------------------------------------|
| तालुका – अंग्रेसेले, जिल्हा – अहमदनगर                        |
| अर्थशास्त्र विभाग आयोजित कार्यशाळा                           |
| विषय - स्पर्धा परीक्षेतील अर्थशास्त्र विषयाचे महत्व          |
| दिनांक २६/११/२०२२                                            |

#### विद्यार्थी हजेरी पत्रक

| अ.नं       | विद्यार्थ्याचे / विद्यार्थीनीचे नाव   | वर्ग        | सही                               |
|------------|---------------------------------------|-------------|-----------------------------------|
|            |                                       |             | 0                                 |
| t.         | ठामाले पाघल मटत                       | F.Y.BSC