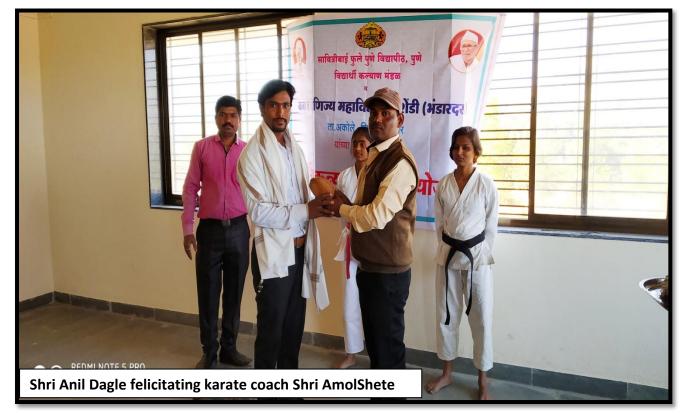

PU/AN/AC/93/2007 Website- acscollegeshedi.in Email- principal.acshendi@pravara.in

# **Girls Karate Training Programme Report 2020-21**

The Karate Training Programme is celebrated in our college. Mr.Langhi G. G. are actively involved to train and guide on Karate.The Karate Training Programmersis arrange in our college on 02/03/2020. Karate teacher Mr.AmolShetheis properly guide the various types of upper Front Kick. Round Kick. Straight Punch, cut, Also Mr.NamdevBangar, Mrs.ArchanaBachhav, Mr. J. N. Wagh, are all faculty actively involved karate training programme. The numbers of beneficiary through this event are Forty nine. This programme is organized by Mrs.Bachhav A. V.

Janseva Foundation Loni Bk's Art's And Commerce College, Shendi(Bhandardara)-422604 Tal.Akole, Dist. Ahmednagar,



### **Event Photo**



Savitribai Phule Pune University Pune, Janseva Foundation Loni Budruks Arts and Commerce College, Shendi Tal- Akole, Dist- Ahmedngar Academic Year 20 - 20-20 Name of Program: Girls Kardte programme Date : 02/ 03/20 20 Signature Name of Student Sr:No Or here were chadwad Jayshri Mahadu 1) Ghole Pik Ghode pusppa kisan 21 ahu Gunphade chargy sankar 3) khade Bhorabai Goga Bark 5) Skartale Kartule Swapneli Nandu 5) Startule Kartule sheishikade Kundelijk 67 (KAhade. Kavita pipat Khade 7) BANK 8) Pore Gagal Luhy Athate Aniter Manuti khade 5) (Ashwini Ashioini sham Korade (61 3 Ofisha Patty Sadbhure disha 11] Fadem Nikita Rayaram Ladam 2) peletreet Mikita Budhy Pichad 13) (Mator) ode mangal Raju 14) Rhongade shongade Kietuja Ramdas 15) aprila Sokatare Priyanky B 10 Pallani