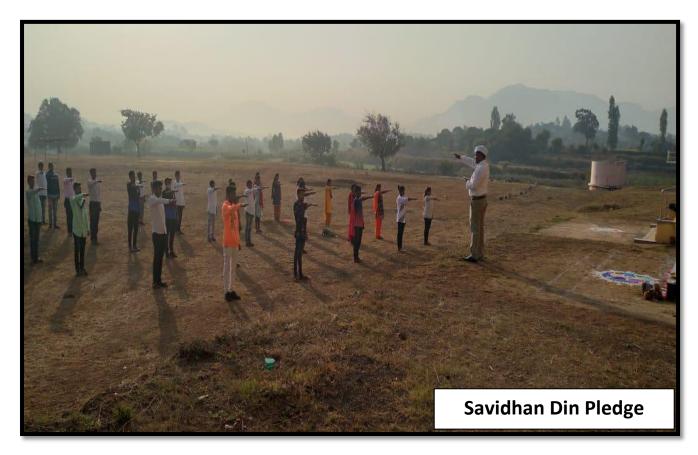

| 26/11/2021                          |
| Total No. of the Participant         | 27                                  |
| Total No. of the Teacher Participant | 14                                  |
| Name of the Expert/ Inviter/Lecturer | 01                                  |
| Venue of the Event/programme         | Janseva Foundation LoniBudruks Arts |
|                                      | & Commerce College, Shendi Tal-     |
|                                      | Akole, Dist- Ahmednagar,            |

Student Development Officer Janseva Foundation Loni Budruks Arts And Commerce College, Shendi Tal Akole, Dist Ahmednagar.

PRINCIPA Janseva Foundation Loni Bk's

Art's And Commerce College, Shendi(Bhandardara)-422604 Tal.Akole, Dist. Ahmednagar,

## **Event Photo**



|        | Savitribai Phule Pune<br>Janseva Foundation<br>Arts and Commerce<br>Tal- Akole, Dist- | Loni Budruks<br>College, Shendi | 22<br>12<br>22 |
|--------|---------------------------------------------------------------------------------------|---------------------------------|----------------|
|        | Academic<br>20 -                                                                      | Year<br>20-                     |                |
|        | ,                                                                                     |                                 |                |
| Nan    | e of Program: सोविधान दिन कार्यव                                                      | म                               |                |
| Date : | 26/11/2021