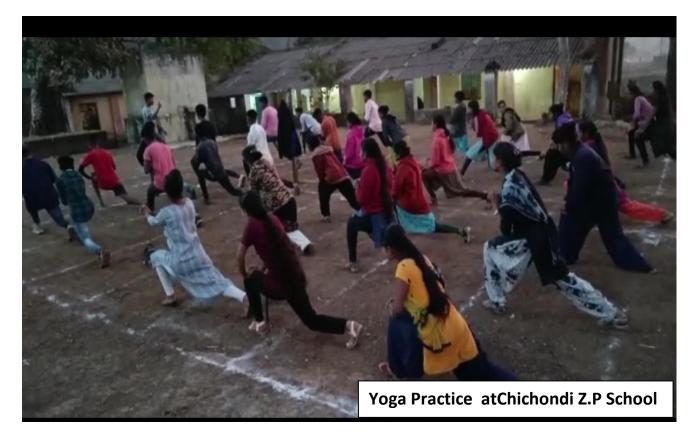

### **Glimpses of Yoga Day**

### Life Skill (Yoga) Report 2018-19

The International Yoga day is celebrated in our college on 21-06-2018. Mr.MarutiBhangare actively involved to train and guide on yoga, meditation and pranayama. Several Aasan demonstrated & performed during these events. No of students and faculty members participated in this events are Thirty Eight. This programme is organized by Mrs. A. N. Dagale