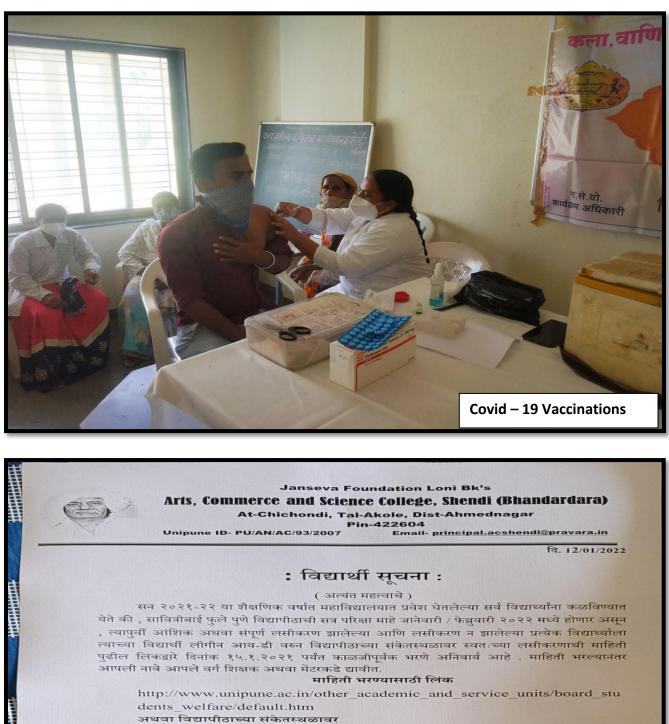

he Event/Programme          | Covid -19 Vaccination Programme     |
| Date/Period                          | 25/10/2021                          |
| Total No. of the Participant         | 19                                  |
| Total No. of the Teacher Participant | 09                                  |
| Venue of the Event/programme         | Janseva Foundation LoniBudruks Arts |
|                                      | & Commerce College, Shendi Tal-     |
|                                      | Akole, Dist- Ahmednagar,            |

Student Development Officer Janseva Foundation Loni Budruks Arts And Commerce College,Shendi Tal.Akole, Dist.Ahmednagar.

Janseva Foundation Loni Bk's Art's And Commerce College, Shendi(Bhandardara)-422604 Tal.Akole, Dist. Ahmednagar,

# **Event Photo**





www.unipune.ac.in - Students Development- Mandatory vaccination information

#### माहिती भरण्यासाठीचा तपशिल

विद्यार्थी लॉगिन

- १. लसीकरण झाले आहे का ? होय / नाही
- २. होय असल्यास लसीचे नांव कोविशिल्ड / कोव्हॅक्सीन / अन्य
- ३. पहिला डोस दिनांक
- ४. दुसरा डोस दिनांक



प्राचार्य (डॉ. बाबासाहेब देशमुख) प्राचार्य जनसेवा फॉंडेशन तोणी बु।।संचलित, बन्ता व ताणिज्य महाविद्यालय,संडी(भंडारदरा) ता.अकोते.जि.अहमदनगर.पिन-४२२६०४

#### **Student Notice**









Tal-Akole, Dist-Ahmednagar

Pin-422604 Unipune ID- PU/AN/AC/93/2007 Website- acscollegeshedi.in Email- principal.acshendi@pravara.in

# Savidhan Din Programme

#### **Report of Event/Programme**

| Name of The Department Committee     | Department of Political Science     |
|--------------------------------------|------------------------------