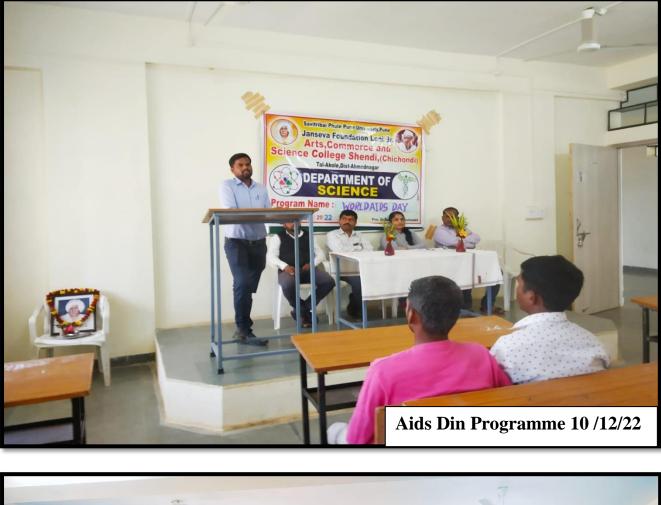

d                          | 10/12/2022                          |
| Total No. of the Participant         | 31                                  |
| Total No. of the Teacher Participant | 13                                  |
| Name of the Expert/ Inviter/Lecturer | Dr. Langhi G. G.                    |
| Venue of the Event/programme         | Janseva Foundation LoniBudruks Arts |
|                                      | & Commerce College, Shendi Tal-     |
|                                      | Akole, Dist- Ahmednagar,            |

Student Development Officer Janseva Foundation Loni Budruks Arts And Commerce College,Shendi Tal Akole, Dist Ahmednagar.

Janseva Foundation Loni Bk's Art's And Commerce College, Shendi(Bhandardara)-422604 Tal.Akole, Dist. Ahmednagar,

#### **Event Photo**





# Aids Din Programme (10/12/22)

|             | Janseva Foundation<br>Arts and Commerce                                                                          | College, Shendi            |
|-------------|------------------------------------------------------------------------------------------------------------------|----------------------------|
|             | Tal- Akole, Dist-                                                                                                |                            |
|             | Academic                                                                                                         |                            |
|             | 2022-