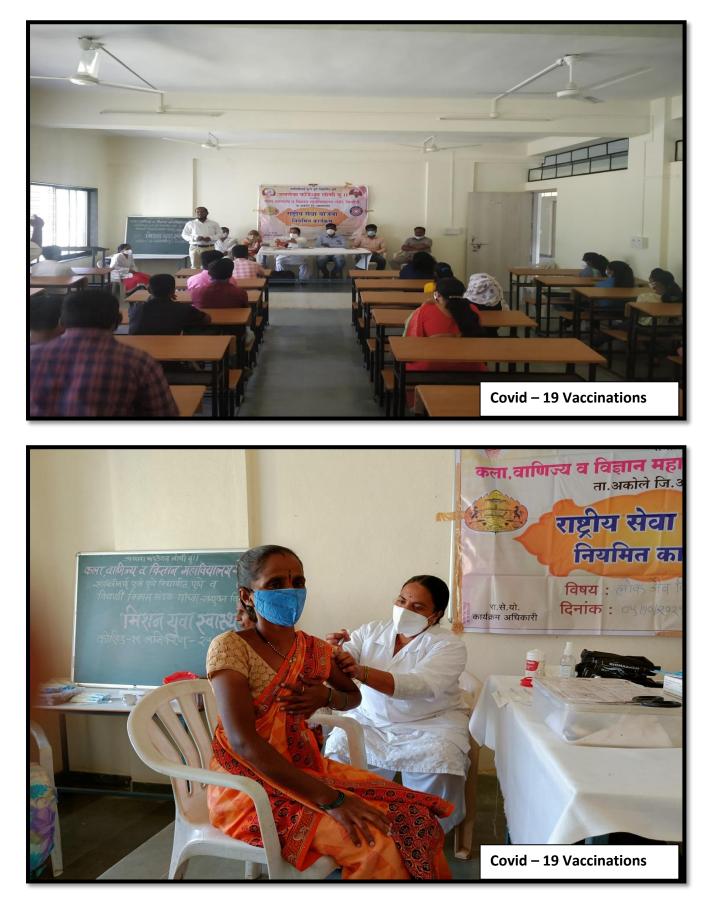

the Event/Programme          | Covid -19 Vaccination Programme     |
| Date/Period                          | 25/10/2021                          |
| Total No. of the Participant         | 19                                  |
| Total No. of the Teacher Participant | 09                                  |
| Venue of the Event/programme         | Janseva Foundation LoniBudruks Arts |
|                                      | & Commerce College, Shendi Tal-     |
|                                      | Akole, Dist- Ahmednagar,            |

Student Development Officer Janseva Foundation Loni Budruks Arts And Commerce College,Shendi Tal.Akole, Dist.Ahmednagar.

Janseva Foundation Loni Bk's Art's And Commerce College, Shendi(Bhandardara)-422604 Tal.Akole, Dist. Ahmednagar,

# **Event Photo**





www.unipune.ac.in - Students Development- Mandatory vaccination information

#### माहिती भरण्यासाठीचा तपशिल

विद्यार्थी लॉगिन

- १. लसीकरण झाले आहे का ? होय / नाही
- २. होय असल्यास लसीचे नांव कोविशिल्ड / कोव्हॅक्सीन / अन्य
- ३. पहिला डोस दिनांक
- ४. दुसरा डोस दिनांक



प्राचार्य (डॉ. बाबासाहेब देशमुख) प्राचार्य जनसेवा फॉंडेशन तोणी बु।।संचलित, बन्ता व ताणिज्य महाविद्यालय,संडी(भंडारदरा) ता.अकोते.जि.अहमदनगर.पिन-४२२६०४

#### **Student Notice**









Tal-Akole, Dist-Ahmednagar

Pin-422604 Unipune ID- PU/AN/AC/93/2007 Website- acscollegeshedi.in Email- principal.acshendi@pravara.in

# Savidhan Din Programme

#### **Report of Event/Programme**

| Name of The Department Committee     | Department of Political Science     |
|--------------------------------------|----------------------------