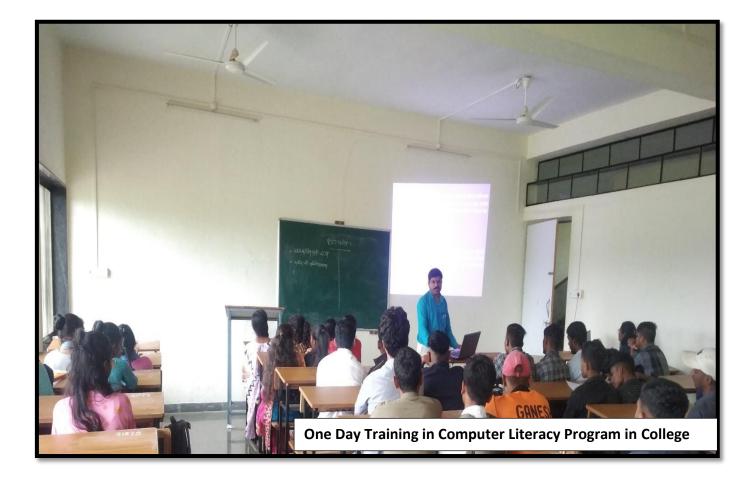

UNIL NIVRUTTI                                                  | 30001.                                                                                                          |
| 120       | ZOLE NAVDEO UTTAM                                                     | Nava) Po-Zele                                                                                                   |
| (Internet | PU/AN/<br>AC/93/2007<br>Tal.Akole<br>Dist.A'Nagar<br>Commerce College | PRINCIPAL<br>Janseva Foundation Loni Budruks<br>Arts And Commerce College, Shendi<br>Tal Akole, Dist.Ahmednagar |
|           |                                                                       |                                                                                                                 |

## **Event Photo**



## ICT/ Computing Skills 2020-2021



Tal-Akole, Dist-AhmednagarPin-422604

Website- www.acscollegeshedi.in

Unipune ID- PU/AN/AC/93/2007 Email-

Email- principal.acshendi@pravara.in

Permission Letter

Date: 10/09/2020

То

The Principal,

Arts and Commerce College, Shendi

Tal- Akole, Dist. Ahmednagar

Subject: Regarding permission for the program of one day training in Computer Literacy

Respected Sir,

With reference to above mentioned subject, I hereby request you to give me permission to start the program of one day training in Computer Literacy for academic year 2020-2021. This training will be beneficial to participants to develop their basic computer knowledge to them with college studies.

Thanking you,

Yours faithfully



CR3 Args

PRINCIPAL Janseva Foundation Loni Bk's Art's