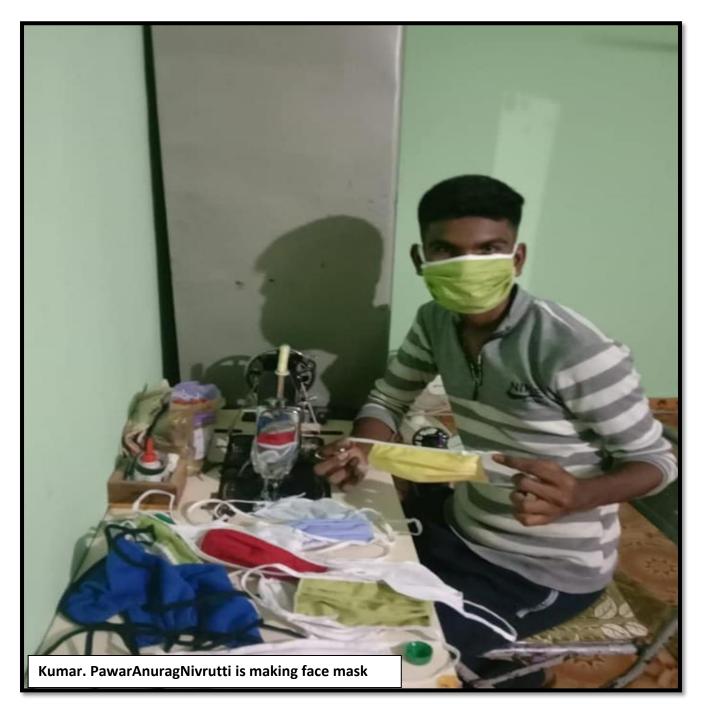

sk Making                                    |
| 01/04/2020                                     |
| To Free distribution of masks made by college  |
| Student to save the poor from Corona.          |
| To promoting precautions to prevent the spread |
| of the global epidemic corona.                 |
| 29                                             |
| 02                                             |
| Student Home                                   |
|                                                |

Student Development Officer Janseva Foundation Loni Budruks Arts And Commerce College,Shendi Tal Akole, Dist.Ahmednagar.

PRINCIPAL Janseva Foundation Loni Bk's Art's And Commerce College, Shendi(Bhandardara)-422604

Shendi(Bhandardara)-422604 Tal.Akole, Dist. Ahmednagar,

# **Event Photo**







Tal-Akole, Dist-Ahmednagar

Pin-422604 Unipune ID- PU/AN/AC/93/2007 Website- acscollegeshedi.in Email- principal.acshendi@pravara.in

# **Face Mask Distribution**

# **Report of Event/Programme**

| Name of The Department Committee     | NSS                                            |
|--------------------------------------|------------------------------------------------|
| Name of the Coordinator              | Mr. Bangar N. P., Mrs. Bachhav A. V.           |
| Name of the Event/Programme          | Mask Distribution                              |
| Date/Period                          | 01/06/2020                                     |
| Objective of the Event/ Programme    | To Free distribution of masks made by college  |
|                                      | Student to save