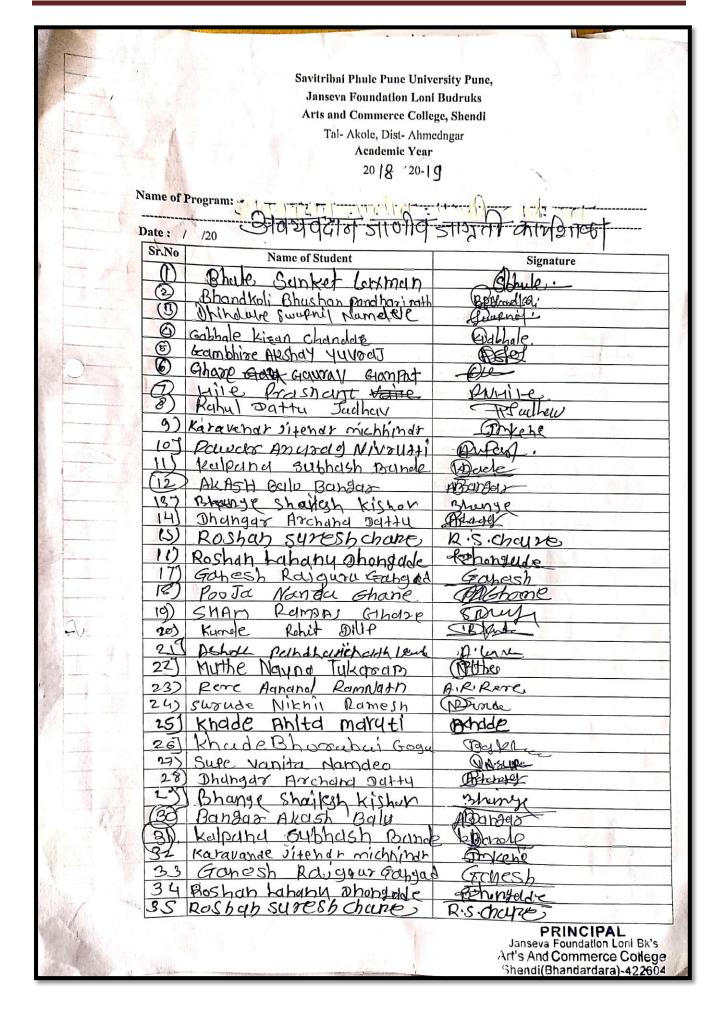

|



Tal-Akole, Dist-Ahmednagar

Pin-422604 Unipune ID- PU/AN/AC/93/2007 Website- acscollegeshedi.in Email- principal.acshendi@pravara.in

### अवयवदान जाणीव जागृती कार्यशाळा अहवाल 2018-19

The "avayavdanJanivJagrutiKaryshala" is celebrated in our college on 2018-19. Mr.GangaramDhanvateare actively involved and guide on avayavdan.Severalinformation&importance during these events. No of students and faculty members participated in this events are Thirty five. This programme is organized by Mrs. A. V. Bachhav.

#### **EVENT PHOTO**



Janseva Foundation Loni Bk's Art's And Commerce College, Shendi(Bhandardara)-422604 Tal.Akole, Dist. Ahmednagar,





Tal-Akole, Dist-Ahmednagar

**Pin-422604** Unipune ID- PU/AN/AC/93/2007 Website- acscollegeshedi.in Email- principal.acshendi@pravara.in

# **Glimpses of Yoga Day**

### Life Skill (SahajYoga) Report 2019-20

The SahajYoga day is celebrated in our college on 29-07-2019. Mr.RajeshChavhan,Mr.SrikantNikam, Mrs.UshaKatore are actively involved to train and guide on yoga, meditation and pranayama. Several Aasan demonstrated & performed during these events. No of students and faculty members participated in this events are Twenty Three. This programme is organized by Mr.Takte A. S.

### SAHAJ YOGA POHOTO











Tal-Akole, Dist-Ahmednagar

Pin-422604 Unipune ID- PU/AN/AC/93/2007 Website- acscollegeshedi.in Email- principal.acshendi@pravara.in

# Health Awareness Programme

#### Blood Dona