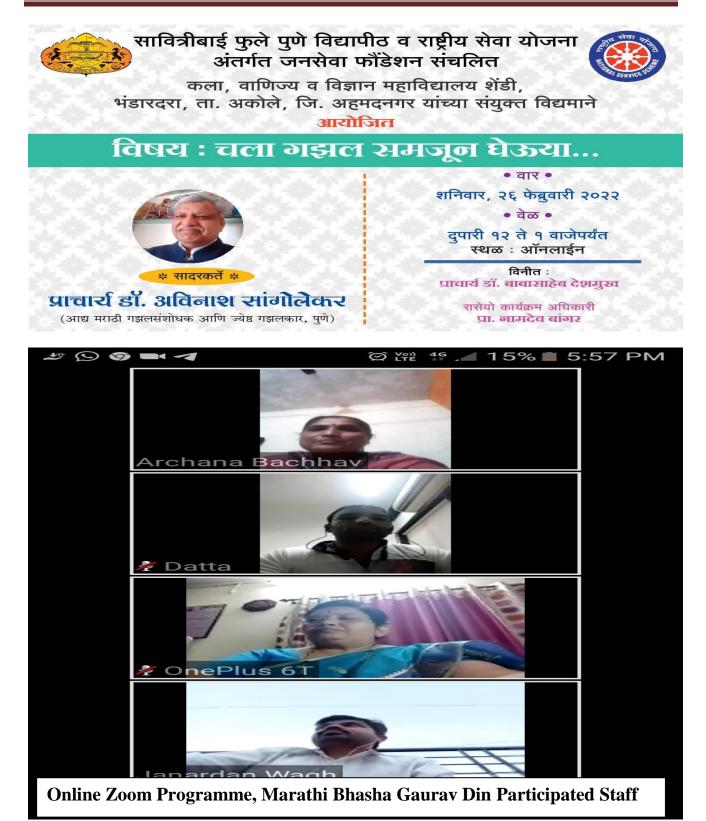

| दुपारी १२.०० |
| See.    | Ę      | प्राचार्य मनोगत व आभार<br>डॉ. बाबासाहेब देशमुख                                                                                                                                                                                                                                                                                                                  | दुपारी१२.४५  |
|         | 12     |                                                                                                                                                                                                                                                                                                                                                                 |              |





## Online Zoom Programme, Marathi Bhasha

|         | © ヒャ² st? .⊿ 61% <b>■</b>  | 11:10        | AM |
|---------|----------------------------|--------------|----|
| Close   | Participants (28)          |              |    |
|         | earch                      |              |    |
| AB      | Archana Bachhav Shend (me) |              | >  |
| -57.5 m | Prof.Naim Khatik (host)    |              | >  |
| GJ      | Galaxy J7 👋                |              | >  |
| AD      | Anil Dagale                | <b>—</b> ( ) | >  |
| 06      | OnePlus 6T                 | ■٩ 🎐         | >  |
| 1       | 1eK6vUbKKgnBeyPN2_301      |              | >  |
|         | Akash Sonawane             |              | >  |
| A       | Arun Bhagat                |              | >  |
| DG      | Darshan Gh