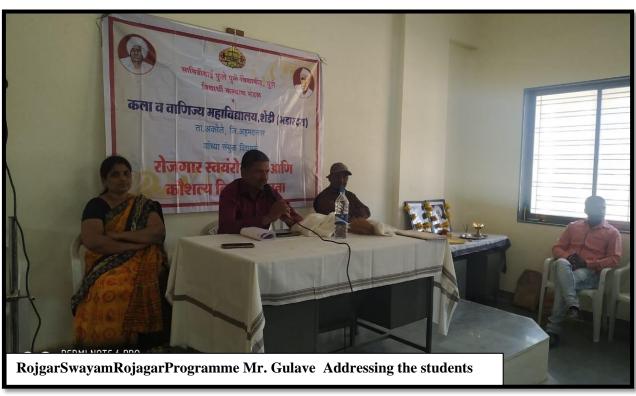

## "Rojgar Swayam Rojgar Event"

Date: -18/12/2018

## **Report of Event**

| Name of the Coordinator              | Mr. Dagale A. N.                |
|--------------------------------------|---------------------------------|
| Name of the Event                    | "Rojgar Swayam Rojgar Event"    |
| Date/Period                          | 2018-2019                       |
| Total No. of the Participant         | 158                             |
| Total No. of the Teacher Participant | 01                              |
| Venue of the Event                   | Janseva Foundation LoniBudruks  |
|                                      | Arts & Commerce College, Shendi |
|                                      | Tal- Akole, Dist- Ahmednagar,   |
|                                      |                                 |