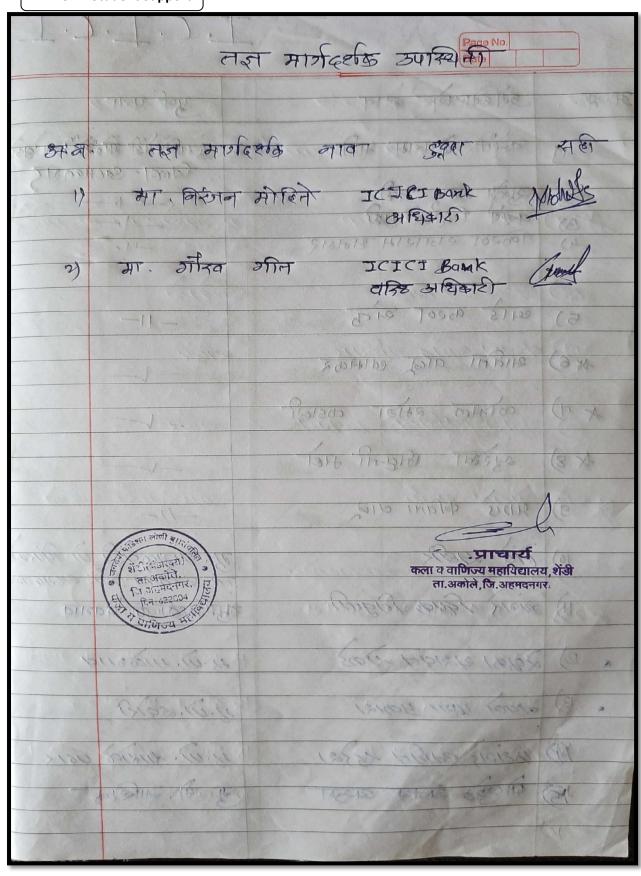

## **Report of Event**

| Name of the Coordinator              | Mr. Dagale A. N.                |
|--------------------------------------|---------------------------------|
| Name of the Event                    | "Rojgar Swayam Rojgar Event"    |
| Date/Period                          | 2018-2019                       |
| Total No. of the Participant         | 158                             |
| Total No. of the Teacher Participant | 01                              |
| Venue of the Event                   | Janseva Foundation LoniBudruks  |
|                                      | Arts & Commerce College, Shendi |
|                                      | Tal- Akole, Dist- Ahmednagar,   |
|                                      |                                 |