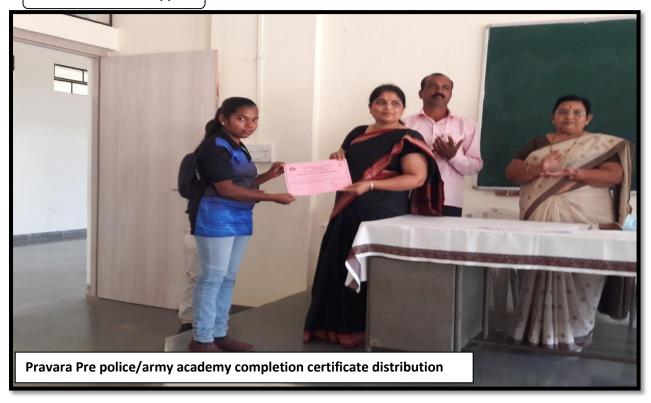

## **Report of Event**

| Name of the Coordinator              | Mr. Dagale A. N.                |
|--------------------------------------|---------------------------------|
| Name of the Event                    | "Rojgar Swayam Rojgar Event"    |
| Date/Period                          | 2018-2019                       |
| Total No. of the Participant         | 158                             |
| Total No. of the Teacher Participant | 01                              |
| Venue of the Event                   | Janseva Foundation LoniBudruks  |
|                                      | Arts & Commerce College, Shendi |
|                                      | Tal- Akole, Dist- Ahmednagar,   |
|                                      |                                 |