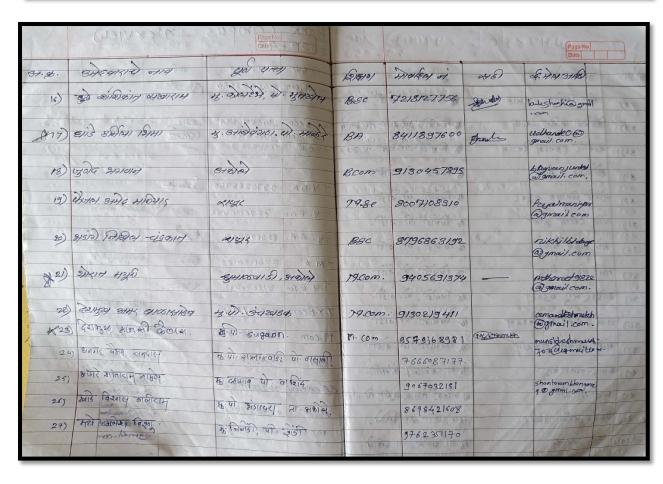

## **Student List:-**

| Sr.No | Student Name               | Class      | Sign        |
|-------|----------------------------|------------|-------------|
| 1     | Bhoir Amoj Goralasha       | FYBCOM.    | And         |
| 2     | Bambale Goralesha Bala     | FYBA       | Bonbale 4   |
| 3 -   | २वोड रिका संखाराम          | S.Y.BA     | - khade     |
| 4     | KHADE YOGITA TAMAJI        | 543. A     | Khart       |
| 5     | क्रीई? रोजाली झानेख्वर     | RyBcom.    | Phon        |
| 6     | सासके आइधा प्रकाश          | SYIGIA     | Soula       |
| 7     | Pote Yashawant somand      | 1.F.Y.Box  | 1. Getes    |
| 8     | द्यनगर भीरच्य मितारा       | ARYPA      | GDS_        |
| 9     | Banbale Ruffly (can) wicom | RYBA       | BB          |
| 10    | Caphale Gerabshy. 3.       | PYBA (     | 63          |
| 11    | Duhale Dipale Dumery       | FYBA       | Die Park    |
| 12.   | यो रक्षेत्र मेगम हरी.      | SYEA       | Matikuk     |
| 13    | Grand Anjuna Rames         | SYBCOM.    | Beyord      |
| 14    | Pichad syrekha Ramaas      | SYB.A      | De Richard  |
| 15    |                            | S.Y.B.com. | Acinil      |
| 16    | Bharmed Rushilesish Patty  | Myscom.    | R.D. Bhorna |
| 17    | Dagale Harshad Ashok.      | F. Y. BCOM | Dagbe.      |
| 18    | सारकाते रतन मदन            | F.Y.Blom.  | 2           |
| 19    | Ohangan Jayadya 2          | RYB cong   | Bongas      |
| 20    | 111 000                    | a S. VBOM  | Frente      |
| 21    | भागले अपेश नामविष          | F.Y.B.A    | Bhongale    |
| 22    | Saghhor Akshuy Raghunat.   | SYBA       | DR.         |

|      | Sr.No | Student Name                               | Class        | Sign        |
|------|-------|--------------------------------------------|--------------|-------------|
|      | 23    | सोनवणे राथिकांत अभोक                       | T.Y.B.om.    | 45          |
|      | 24    | पर्येव विजय सनाजी                          | TY.300       | they        |
|      | 25    | Bhangare Ashok Khamdu                      | TYBA         | Bhangare    |
|      | 26    | Tavale Tukaran Ramdas                      | T.Y.BOM.     | B:          |
|      | 22    | जार्राके यहिल लेशबू                        | T.Y.B.A      | -           |
|      | 28    | Boude Kajul / aymon                        | Bundersk     | TYBA        |
|      | 29    | सनिका चेत्र सरोष्ठ                         | TYB'A,       | Achedon     |
|      | 30    | खाडे योवे र शिक्साम                        | SYBCOM (     | PSKAWY      |
|      | 3\$   | Khadir Bindu Namder                        | TYBA         | Bhadgir     |
|      | 32    | Dompate Vursha sumnath<br>Ide Sandip Mohan | aux6 da      | T.40A       |
| 0.5  | 38    | TOR Sandip Mohan                           | TYBA         | Side        |
|      | 34    | Lote Baban changar                         | TY-BLOM .    | B.C. Lote   |
|      | 35    | Muthe Kircan Bhaguay                       | TYBCOM.      | MattekB     |
|      | 35    | Khaole Sagar Prukash                       | T.Y. 3. A    | de          |
|      | 37    | Vale Uttam soma                            |              | Hamy        |
| 1000 | 38    | Barne Gorakh Mama                          | lev TY. B.A  | Barke.      |
|      | 39    | Langhi Uttum sakharur                      | T.Y.B.com    | Langhi. V.S |
|      | 40    | pandhi Somnath Marut                       | T: Y. B. com | Burdhi      |
|      | 48    | sonaway meena Vasant                       | TYBLOM       | Eunquane My |
|      | 42    | Darane Sundra Sarjuy                       | FYSA.        | Karane      |
|      |       | Chimate Machan Chinalina                   | Fig. Brom    | limatera    |
|      |       | Padmere Bharat                             | TY-BLOM      | Bund        |
|      |       |                                            |              | 1           |
|      |       | a Foundation Law                           | D.           | Jul July    |