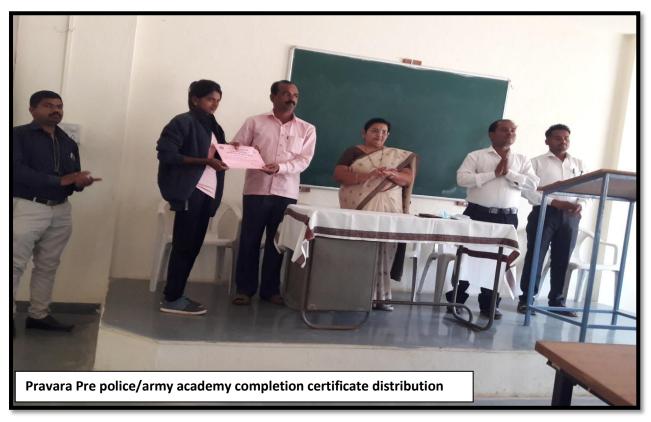

## **Report of Event**

| Name of the Coordinator              | Mr. Dagale A. N.                |
|--------------------------------------|---------------------------------|
| Name of the Event                    | "Rojgar Swayam Rojgar Event"    |
| Date/Period                          | 2018-2019                       |
| Total No. of the Participant         | 158                             |
| Total No. of the Teacher Participant | 01                              |
| Venue of the Event                   | Janseva Foundation LoniBudruks  |
|                                      | Arts & Commerce College, Shendi |
|                                      | Tal- Akole, Dist- Ahmednagar,   |
|                                      |                                 |