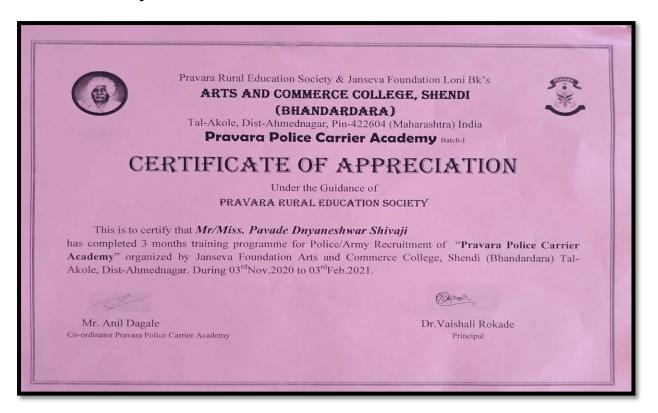

#### **Table of Content**

| Sr. No. | Name of the Capacity development and Skill                     | Page No. |  |  |  |  |  |  |
|---------|----------------------------------------------------------------|----------|--|--|--|--|--|--|
|         | enhancement program                                            |          |  |  |  |  |  |  |
|         |                                                                |          |  |  |  |  |  |  |
|         | 2018-19                                                        |          |  |  |  |  |  |  |
| 1       | RojagarSwayamRojagarProgramme                                  | 04-17    |  |  |  |  |  |  |
|         | 2019-20                                                        |          |  |  |  |  |  |  |
| 2       | Travel and Tourism Guide Training Programme                    | 18-28    |  |  |  |  |  |  |
|         | 2020-21                                                        |          |  |  |  |  |  |  |
| 3       | Pravara Police/ Pre- recruitment Training Program              | 29-40    |  |  |  |  |  |  |
| 2021-22 |                                                                |          |  |  |  |  |  |  |
| 4       | Career Guidance Banking Examination                            | 41-55    |  |  |  |  |  |  |
| 5       |                                                                | 56-66    |  |  |  |  |  |  |
|         | Pravara Police/ Pre- recruitment Training Program              |          |  |  |  |  |  |  |
| 6       | competitive examination Guidance                               | 67-75    |  |  |  |  |  |  |
|         | 2022-23                                                        |          |  |  |  |  |  |  |
| 7       | Pravara Police/ Pre- recruitment Training Program              | 76-88    |  |  |  |  |  |  |
| 8       | Tool ExhibitionPrathem Education Career<br>Counselingprogramme | 89-97    |  |  |  |  |  |  |