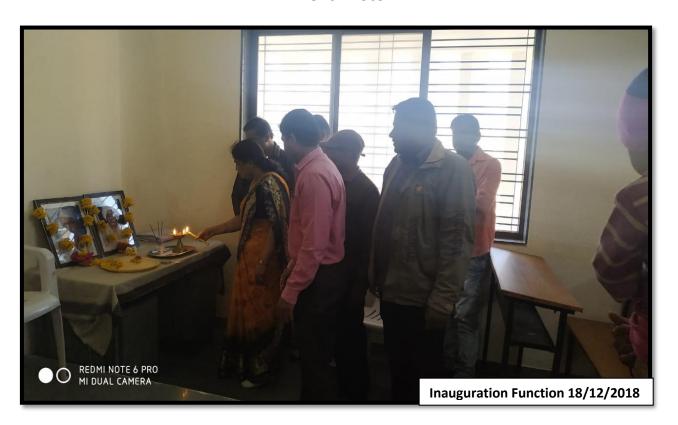

## "Rojgar Swayam Rojgar Event"

Date: -18/12/2018

## **Report of Event**

| Name of the Coordinator              | Mr. Dagale A. N.                |
|--------------------------------------|---------------------------------|
| Name of the Event                    | "Rojgar Swayam Rojgar Event"    |
| Date/Period                          | 2018-2019                       |
| Total No. of the Participant         | 158                             |
| Total No. of the Teacher Participant | 01                              |
| Venue of the Event                   | Janseva Foundation LoniBudruks  |
|                                      | Arts & Commerce College, Shendi |
|                                      | Tal- Akole, Dist- Ahmednagar,   |
|                                      |                                 |