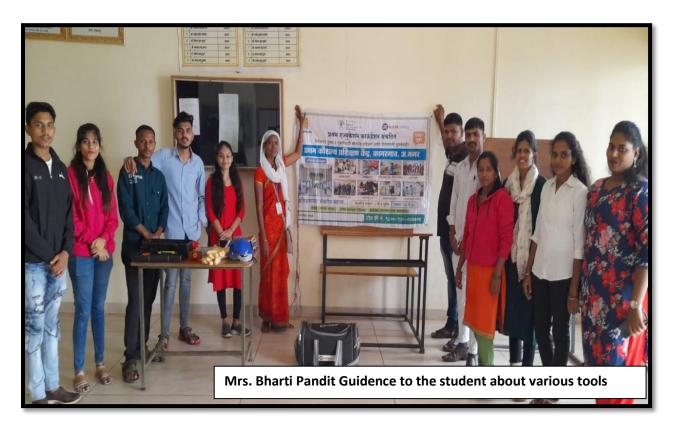

|
| Total No. of the Teacher Participant | 01                                                                                                                                     |
| Name of the Expert/ Inviter/Lecturer | Mrs. BharatiPandit                                                                                                                     |
| Venue of the Event/programme         | Janseva Foundation LoniBudruks Arts &<br>Commerce College, Shendi Tal- Akole, Dist-<br>Ahmednagar,                                     |

Prof. Bachhav A. V Co-ordinator Janseva Foundation Loni Bk's Art's And Commerce College, Shendi(Bhandardara)-422604 Tal.Akole, Dist. Ahmednagar,

Dr. Rokade V. S.

# **Event Photo**



# **Student List**

| y0    | Janseva foundation Art's of commerce college Tal Akole Dist. Ahmed Pagramme Name-i Pratham Ed Carreer Cou Student list | Shendi (Bharo     | Exhibition |
|-------|------------------------------------------------------------------------------------------------------------------------|-------------------|------------|
| 28.40 | student Name                                                                                                           | Sign              |            |
| 2.    | pudval chetan<br>more charad shantaram                                                                                 | Muse<br>Y.S. Bare | 6          |
| 4.    | Unnati Bhangare