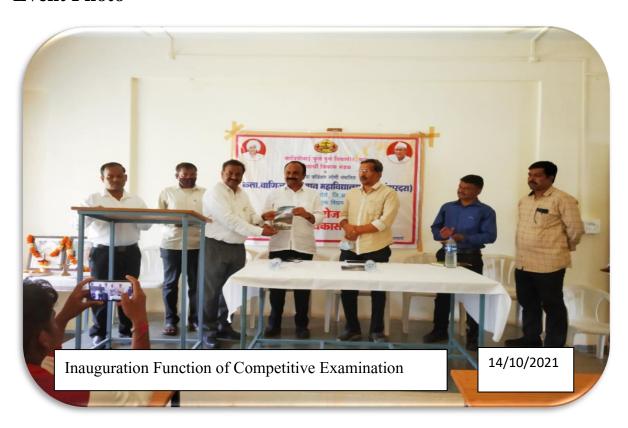

## "Rojgar Swayam Rojgar Event"

Date: -18/12/2018

## **Report of Event**

| Name of the Coordinator              | Mr. Dagale A. N.                |
|--------------------------------------|---------------------------------|
| Name of the Event                    | "Rojgar Swayam Rojgar Event"    |
| Date/Period                          | 2018-2019                       |
| Total No. of the Participant         | 158                             |
| Total No. of the Teacher Participant | 01                              |
| Venue of the Event                   | Janseva Foundation LoniBudruks  |
|                                      | Arts & Commerce College, Shendi |
|                                      | Tal- Akole, Dist- Ahmednagar,   |
|                                      |                                 |