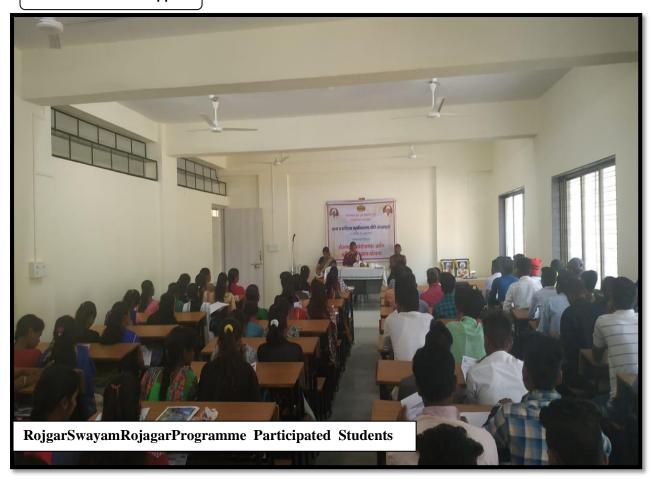

## "Rojgar Swayam Rojgar Event"

Date: -18/12/2018

## **Report of Event**

| Name of the Coordinator              | Mr. Dagale A. N.                |
|--------------------------------------|---------------------------------|
| Name of the Event                    | "Rojgar Swayam Rojgar Event"    |
| Date/Period                          | 2018-2019                       |
| Total No. of the Participant         | 158                             |
| Total No. of the Teacher Participant | 01                              |
| Venue of the Event                   | Janseva Foundation LoniBudruks  |
|                                      | Arts & Commerce College, Shendi |
|                                      | Tal- Akole, Dist- Ahmednagar,   |
|                                      |                                 |