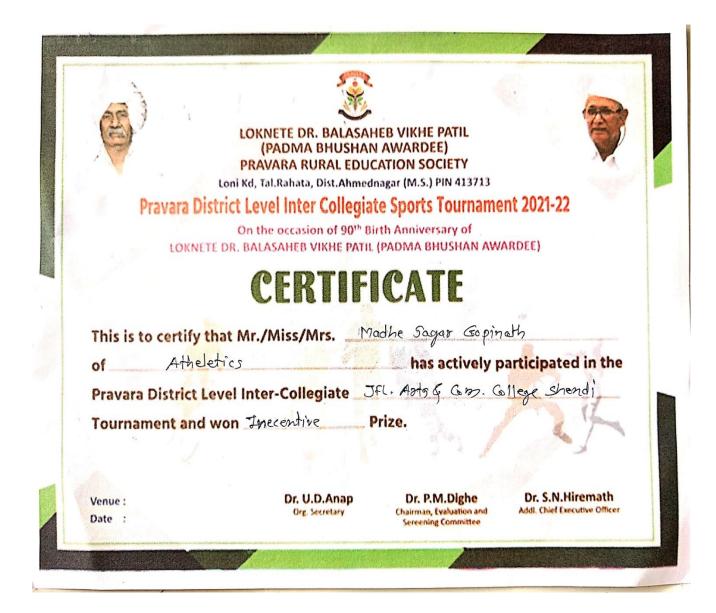

#### LOKNETE DR. BALASAHEB VIKHE PATIL (PADMA BHUSHAN AWARDEE) PRAVARA RURAL EDUCATION SOCIETY

Loni Kd, Tal.Rahata, Dist.Ahmednagar (M.S.) PIN 413713

#### Pravara District Level Inter Collegiate Sports Tournament 2021-22

On the occasion of 90th Birth Anniversary of LOKNETE DR. BALASAHEB VIKHE PATIL (PADMA BHUSHAN AWARDEE)

## CERTIFICATE

| This is to | certify that Mr./Miss/M | rs. Kondule                        | Manisha    | vitthal        |          |
|------------|-------------------------|------------------------------------|------------|----------------|----------|
| of         | Atheletics              | nation of the second second second | has active | ly participate | d in the |

Pravara District Level Inter-Collegiate JFL. Asts & com. Gilege Shendi

Tournament and won Incentive Prize.

Venue:

Date :

Dr. U.D.Anap Org. Secretary

Dr. P.M.Dighe Chairman, Evaluation and Sereening Committee Dr. S.N.Hiremath Addl. Chief Executive Officer