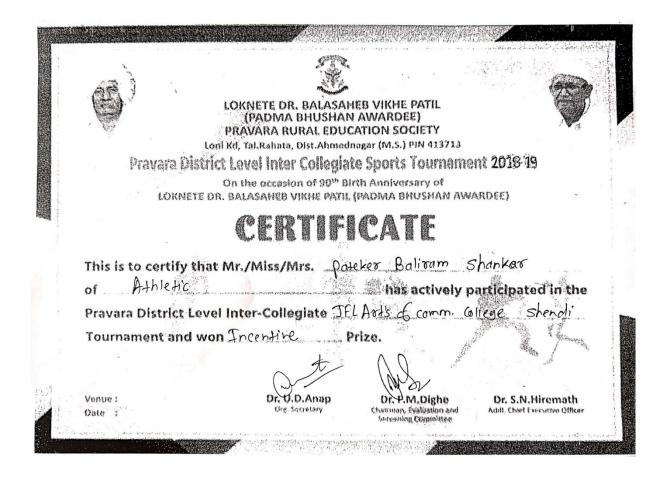

#### LOKNETE DR. BALASAHEB VIKHE PATIL (PADMA BHUSHAN AWARDEE) PRAVARA RURAL EDUCATION SOCIETY

Loni Kd, Tal.Rahata, Dist.Ahmednagar (M.S.) PIN 413713

#### Pravara District Level Inter Collegiate Sports Tournament 2021-22

On the occasion of 90th Birth Anniversary of LOKNETE DR. BALASAHEB VIKHE PATIL (PADMA BHUSHAN AWARDEE)

## CERTIFICATE

| This is to | certify that Mr./Miss/M | rs. Kondule                        | Manisha    | vitthal        |          |
|------------|-------------------------|------------------------------------|------------|----------------|----------|
| of         | Atheletics              | nation of the second second second | has active | ly participate | d in the |

Pravara District Level Inter-Collegiate JFL. Asts & com. Gilege Shendi

Tournament and won Incentive Prize.

Venue:

Date :

Dr. U.D.Anap Org. Secretary

Dr. P.M.Dighe Chairman, Evaluation and Sereening Committee Dr. S.N.Hiremath Addl. Chief Executive Officer