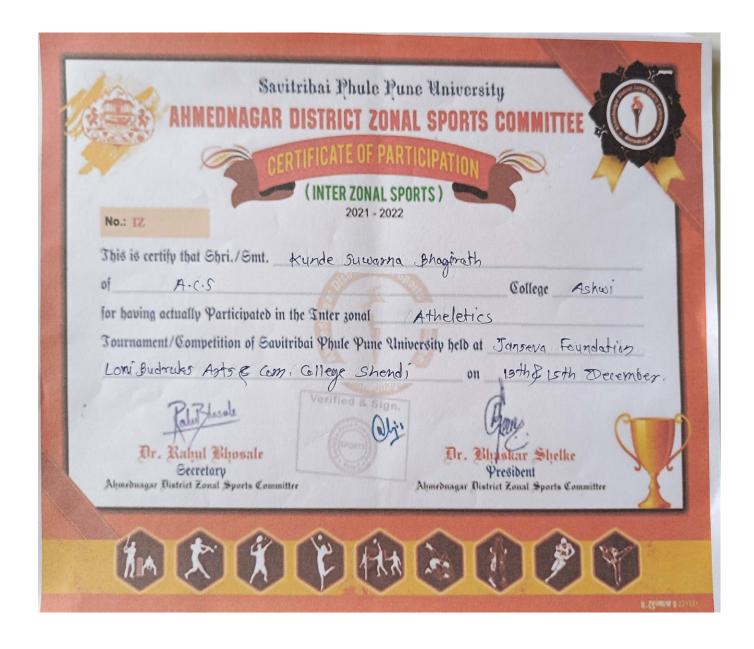

## Sports Certificate - 2021-22

#### **Index**

| Sr. | Name Of the Student      | Sports/Cultural | Page No. |
|-----|--------------------------|-----------------|----------|
| No  |                          |                 |          |
|     | 201                      | 8-19            |          |
| 1   | PatekarBaliram Shankar   | Sports          | 04-06    |
| 2   | KhadeRajuBahiru          | Sports          |          |
| 3   | GhaneHemabaiBalu         | Sports          |          |
|     | 201                      | 19-20           | •        |
| 1   | BhangareRutujaRamdas     | Sports          | 07-15    |
| 2   | KundeRohitDilip          | Sports          |          |
| 3   | BandeVandanaPrabhakar    | Sports          |          |
| 4.  | khadeVaishaliRamdas      | Sports          |          |
| 5.  | GhodeMaheshwarLalman     | Sports          |          |
| 6.  | LoteNitinPopat           | Sports          |          |
| 7.  | DhangarMadhuriVitthal    | Cultural        |          |
| 8.  | PatekarSopanPrabhakar    | Cultural        |          |
|     | 202                      | 20-21           |          |
|     | Covid -19                | 0               |          |
|     | 202                      | 21-22           |          |
| 1.  | KhadeVaibhavTanaji       | Sports          | 16-25    |
| 2.  | KundeSuvernaBhagirath    | Sports          |          |
| 3.  | BhangareSajanTanaji      | Sports          |          |
| 4.  | BhangareSamadhanShivaram | Sports          |          |
| 5.  | SheneTusharKachru        | Sports          |          |
| 6.  | KonduleManishaVitthal    | Sports          |          |
| 7.  | MadheSagarGopinath       | Sports          |          |
| 8.  | YelmameMaruti Santosh    | Sports          |          |
| 9.  | DamasePoojaDagadu        | Sports          |          |
| 10. | LoteBabanChandar         | Sports          |          |
| 11. | BorahadeSachin Shankar   | Sports          |          |
|     | 202                      | 22-23           |          |