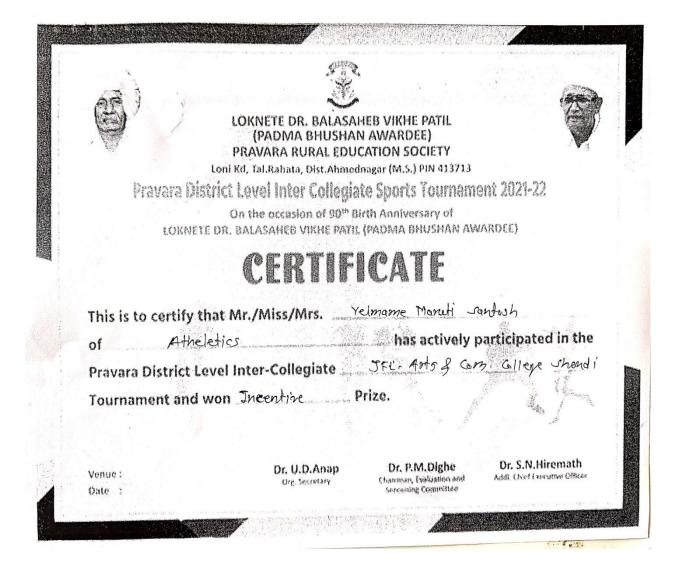

#### LOKNETE DR. BALASAHEB VIKHE PATIL (PADMA BHUSHAN AWARDEE) PRAVARA RURAL EDUCATION SOCIETY

Loni Kd, Tal.Rahata, Dist.Ahmednagar (M.S.) PIN 413713

#### Pravara District Level Inter Collegiate Sports Tournament 2021-22

On the occasion of 90<sup>th</sup> Birth Anniversary of LOKNETE DR. BALASAHEB VIKHE PATIL (PADMA BHUSHAN AWARDEE)

| This is | to certify tha | t Mr./Miss/Mrs. |                  | <u>ooya Da ഉഗി</u><br>ively participat |           |
|---------|----------------|-----------------|------------------|----------------------------------------|-----------|
| Pravai  | *****          |                 | te bab conside   | 就们是"的                                  | ea in the |
| Tourn   | ament and wo   | on Incentive    | Prize.           |                                        |           |
| Venue ; | Loni           | Dr. U.D.Ar      | nap Dr. P. M. Ci | ghe Dr. S.N.                           | Cumul _   |