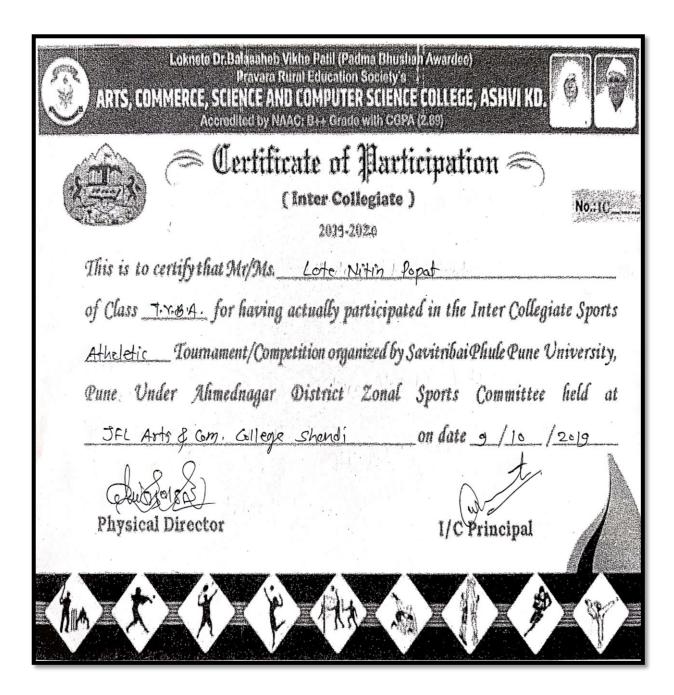

#### **Index**

| Sr. | Name Of the Student      | Sports/Cultural | Page No. |
|-----|--------------------------|-----------------|----------|
| No  |                          |                 |          |
|     | 201                      | 8-19            |          |
| 1   | PatekarBaliram Shankar   | Sports          | 04-06    |
| 2   | KhadeRajuBahiru          | Sports          |          |
| 3   | GhaneHemabaiBalu         | Sports          |          |
|     | 201                      | 19-20           | •        |
| 1   | BhangareRutujaRamdas     | Sports          | 07-15    |
| 2   | KundeRohitDilip          | Sports          |          |
| 3   | BandeVandanaPrabhakar    | Sports          |          |
| 4.  | khadeVaishaliRamdas      | Sports          |          |
| 5.  | GhodeMaheshwarLalman     | Sports          |          |
| 6.  | LoteNitinPopat           | Sports          |          |
| 7.  | DhangarMadhuriVitthal    | Cultural        |          |
| 8.  | PatekarSopanPrabhakar    | Cultural        |          |
|     | 202                      | 20-21           |          |
|     | Covid -19                | 0               |          |
|     | 202                      | 21-22           |          |
| 1.  | KhadeVaibhavTanaji       | Sports          | 16-25    |
| 2.  | KundeSuvernaBhagirath    | Sports          |          |
| 3.  | BhangareSajanTanaji      | Sports          |          |
| 4.  | BhangareSamadhanShivaram | Sports          |          |
| 5.  | SheneTusharKachru        | Sports          |          |
| 6.  | KonduleManishaVitthal    | Sports          |          |
| 7.  | MadheSagarGopinath       | Sports          |          |
| 8.  | YelmameMaruti Santosh    | Sports          |          |
| 9.  | DamasePoojaDagadu        | Sports          |          |
| 10. | LoteBabanChandar         | Sports          |          |
| 11. | BorahadeSachin Shankar   | Sports          |          |
|     | 202                      | 22-23           |          |