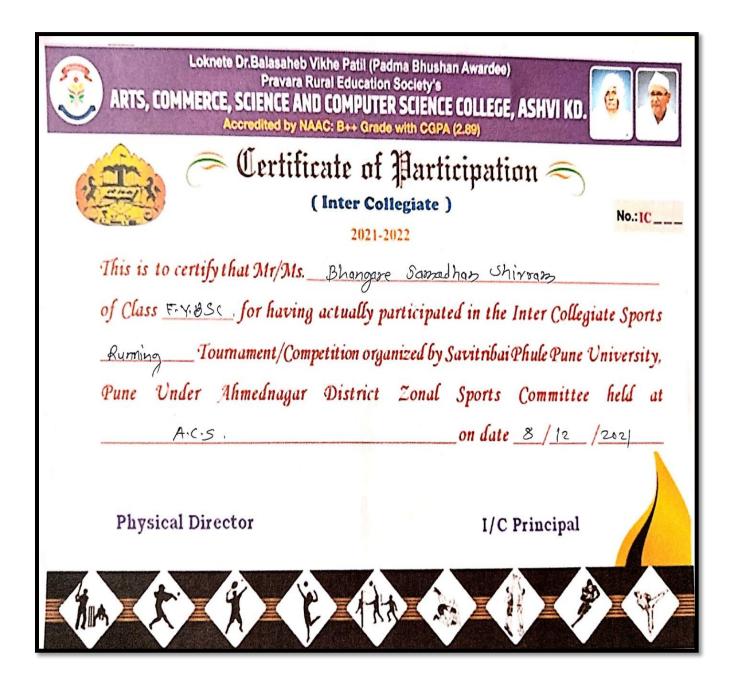

at<br>tate Level Management<br>ess Management and | tively participated te/ Competation / ent Fest "Avhaan" |
|         | Yrotan'                                                       | pringe:                                                                                                      | Sear                                                                          | (2)                                                     |
|         | Dr.M.A.Tamboli<br>HOD,MBA                                     | Dr.N.U.Bankar<br>Dy.Director-IBMA                                                                            | Dr.V.N.Sayankar<br>Director-IBMA                                              |                                                         |

## Sports Certificate - 2021-22















#### LOKNETE DR. BALASAHEB VIKHE PATIL (PADMA BHUSHAN AWARDEE) PRAVARA RURAL EDUCATION SOCIETY



Loni Kd, Tal.Rahata, Dist.Ahmednagar (M.S.) PIN 413713

#### Pravara District Level Inter Collegiate Sports Tournament 2021-22

On the occasion of 90th Birth Anniversary of LOKNETE DR. BALASAHEB VIKHE PATIL (PADMA BHUSHAN AWARDEE)

## CERTIFICATE

| This is to | certify that Mr./Miss/M | rs. Kondule                        | Manisha    | vitthal        |          |
|------------|-------------------------|------------------------------------|------------|----------------|----------|
| of         | Atheletics              | nation of the second second second | has active | ly participate | d in the |

Pravara District Level Inter-Collegiate JFL. Asts & com. Gilege Shendi

Tournament and w