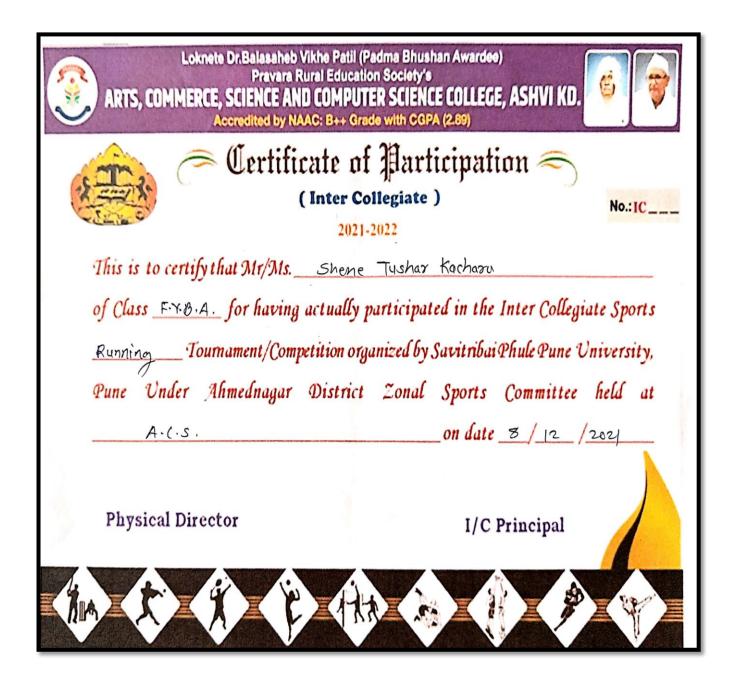

<br>tate Level Management<br>ess Management and | tively participated te/ Competation / ent Fest "Avhaan" |
|         | Yrotan'                                                       | pringe:                                                                                                      | Sear                                                                          | (2)                                                     |
|         | Dr.M.A.Tamboli<br>HOD,MBA                                     | Dr.N.U.Bankar<br>Dy.Director-IBMA                                                                            | Dr.V.N.Sayankar<br>Director-IBMA                                              |                                                         |

## Sports Certificate - 2021-22















#### LOKNETE DR. BALASAHEB VIKHE PATIL (PADMA BHUSHAN AWARDEE) PRAVARA RURAL EDUCATION SOCIETY



Loni Kd, Tal.Rahata, Dist.Ahmednagar (M.S.) PIN 413713

#### Pravara District Level Inter Collegiate Sports Tournament 2021-22

On the occasion of 90th Birth Anniversary of LOKNETE DR. BALASAHEB VIKHE PATIL (PADMA BHUSHAN AWARDEE)

## CERTIFICATE

| This is to | certify that Mr./Miss/M | rs. Kondule                        | Manisha    | vitthal        |          |
|------------|-------------------------|------------------------------------|------------|----------------|----------|
| of         | Atheletics              | nation of the second second second | has active | ly participate | d in the |

Pravara District Level Inter-Collegiate JFL. Asts & com. Gilege Shendi

Tournament and won