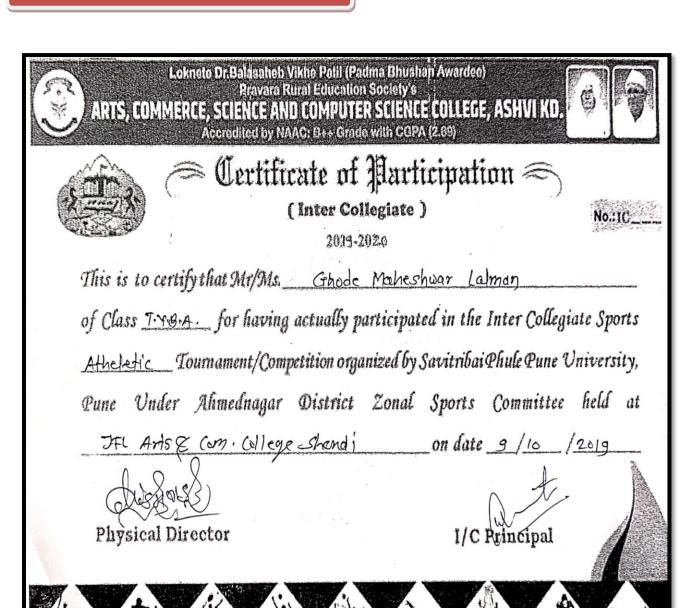

#### **Index**

| Sr. | Name Of the Student      | Sports/Cultural | Page No. |
|-----|--------------------------|-----------------|----------|
| No  |                          |                 |          |
|     | 201                      | 8-19            |          |
| 1   | PatekarBaliram Shankar   | Sports          | 04-06    |
| 2   | KhadeRajuBahiru          | Sports          |          |
| 3   | GhaneHemabaiBalu         | Sports          |          |
|     | 201                      | 19-20           | •        |
| 1   | BhangareRutujaRamdas     | Sports          | 07-15    |
| 2   | KundeRohitDilip          | Sports          |          |
| 3   | BandeVandanaPrabhakar    | Sports          |          |
| 4.  | khadeVaishaliRamdas      | Sports          |          |
| 5.  | GhodeMaheshwarLalman     | Sports          |          |
| 6.  | LoteNitinPopat           | Sports          |          |
| 7.  | DhangarMadhuriVitthal    | Cultural        |          |
| 8.  | PatekarSopanPrabhakar    | Cultural        |          |
|     | 202                      | 20-21           |          |
|     | Covid -19                | 0               |          |
|     | 202                      | 21-22           |          |
| 1.  | KhadeVaibhavTanaji       | Sports          | 16-25    |
| 2.  | KundeSuvernaBhagirath    | Sports          |          |
| 3.  | BhangareSajanTanaji      | Sports          |          |
| 4.  | BhangareSamadhanShivaram | Sports          |          |
| 5.  | SheneTusharKachru        | Sports          |          |
| 6.  | KonduleManishaVitthal    | Sports          |          |
| 7.  | MadheSagarGopinath       | Sports          |          |
| 8.  | YelmameMaruti Santosh    | Sports          |          |
| 9.  | DamasePoojaDagadu        | Sports          |          |
| 10. | LoteBabanChandar         | Sports          |          |
| 11. | BorahadeSachin Shankar   | Sports          |          |
|     | 202                      | 22-23           |          |