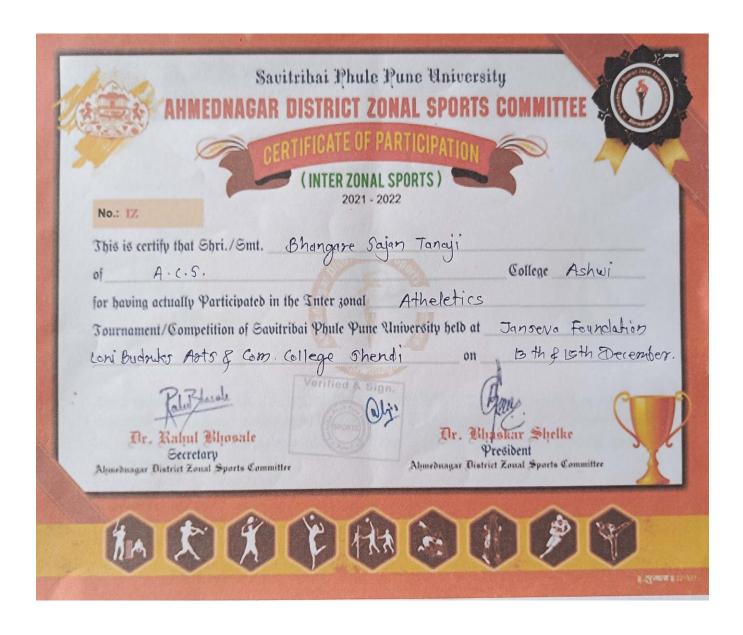

## Sports Certificate - 2021-22

#### **Index**

| Sr. | Name Of the Student      | Sports/Cultural | Page No. |
|-----|--------------------------|-----------------|----------|
| No  |                          |                 |          |
|     | 201                      | 8-19            |          |
| 1   | PatekarBaliram Shankar   | Sports          | 04-06    |
| 2   | KhadeRajuBahiru          | Sports          |          |
| 3   | GhaneHemabaiBalu         | Sports          |          |
|     | 201                      | 19-20           | •        |
| 1   | BhangareRutujaRamdas     | Sports          | 07-15    |
| 2   | KundeRohitDilip          | Sports          |          |
| 3   | BandeVandanaPrabhakar    | Sports          |          |
| 4.  | khadeVaishaliRamdas      | Sports          |          |
| 5.  | GhodeMaheshwarLalman     | Sports          |          |
| 6.  | LoteNitinPopat           | Sports          |          |
| 7.  | DhangarMadhuriVitthal    | Cultural        |          |
| 8.  | PatekarSopanPrabhakar    | Cultural        |          |
|     | 202                      | 20-21           |          |
|     | Covid -19                | 0               |          |
|     | 202                      | 21-22           |          |
| 1.  | KhadeVaibhavTanaji       | Sports          | 16-25    |
| 2.  | KundeSuvernaBhagirath    | Sports          |          |
| 3.  | BhangareSajanTanaji      | Sports          |          |
| 4.  | BhangareSamadhanShivaram | Sports          |          |
| 5.  | SheneTusharKachru        | Sports          |          |
| 6.  | KonduleManishaVitthal    | Sports          |          |
| 7.  | MadheSagarGopinath       | Sports          |          |
| 8.  | YelmameMaruti Santosh    | Sports          |          |
| 9.  | DamasePoojaDagadu        | Sports          |          |
| 10. | LoteBabanChandar         | Sports          |          |
| 11. | BorahadeSachin Shankar   | Sports          |          |
|     | 202                      | 22-23           |          |