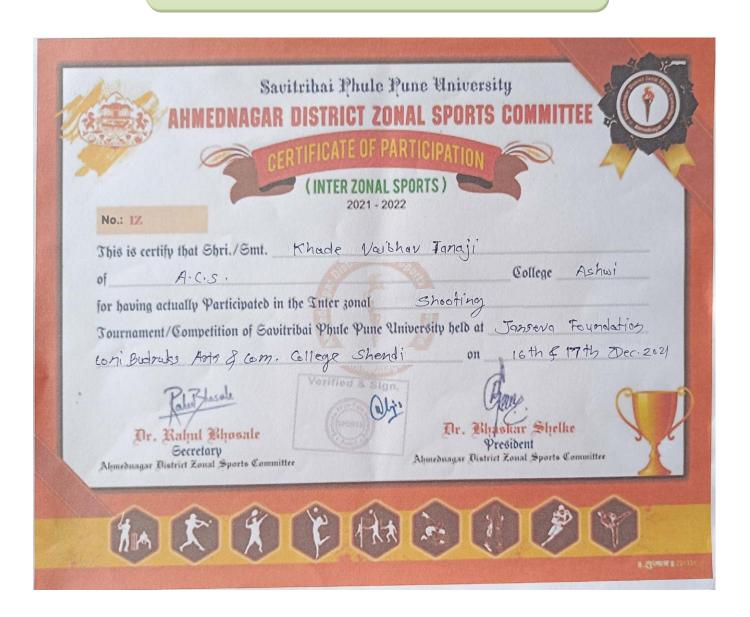

## Sports Certificate - 2021-22

#### **Index**

| Sr. | Name Of the Student      | Sports/Cultural | Page No. |
|-----|--------------------------|-----------------|----------|
| No  |                          |                 |          |
|     | 201                      | 8-19            |          |
| 1   | PatekarBaliram Shankar   | Sports          | 04-06    |
| 2   | KhadeRajuBahiru          | Sports          |          |
| 3   | GhaneHemabaiBalu         | Sports          |          |
|     | 201                      | 19-20           | •        |
| 1   | BhangareRutujaRamdas     | Sports          | 07-15    |
| 2   | KundeRohitDilip          | Sports          |          |
| 3   | BandeVandanaPrabhakar    | Sports          |          |
| 4.  | khadeVaishaliRamdas      | Sports          |          |
| 5.  | GhodeMaheshwarLalman     | Sports          |          |
| 6.  | LoteNitinPopat           | Sports          |          |
| 7.  | DhangarMadhuriVitthal    | Cultural        |          |
| 8.  | PatekarSopanPrabhakar    | Cultural        |          |
|     | 202                      | 20-21           |          |
|     | Covid -19                | 0               |          |
|     | 202                      | 21-22           |          |
| 1.  | KhadeVaibhavTanaji       | Sports          | 16-25    |
| 2.  | KundeSuvernaBhagirath    | Sports          |          |
| 3.  | BhangareSajanTanaji      | Sports          |          |
| 4.  | BhangareSamadhanShivaram | Sports          |          |
| 5.  | SheneTusharKachru        | Sports          |          |
| 6.  | KonduleManishaVitthal    | Sports          |          |
| 7.  | MadheSagarGopinath       | Sports          |          |
| 8.  | YelmameMaruti Santosh    | Sports          |          |
| 9.  | DamasePoojaDagadu        | Sports          |          |
| 10. | LoteBabanChandar         | Sports          |          |
| 11. | BorahadeSachin Shankar   | Sports          |          |
|     | 202                      | 22-23           |          |