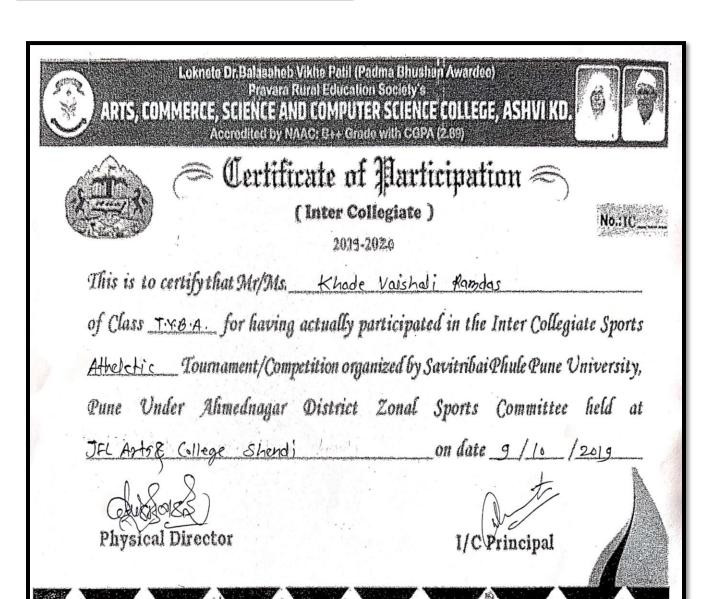

#### **Index**

| Sr. | Name Of the Student      | Sports/Cultural | Page No. |
|-----|--------------------------|-----------------|----------|
| No  |                          |                 |          |
|     | 201                      | 8-19            |          |
| 1   | PatekarBaliram Shankar   | Sports          | 04-06    |
| 2   | KhadeRajuBahiru          | Sports          |          |
| 3   | GhaneHemabaiBalu         | Sports          |          |
|     | 201                      | 19-20           | •        |
| 1   | BhangareRutujaRamdas     | Sports          | 07-15    |
| 2   | KundeRohitDilip          | Sports          |          |
| 3   | BandeVandanaPrabhakar    | Sports          |          |
| 4.  | khadeVaishaliRamdas      | Sports          |          |
| 5.  | GhodeMaheshwarLalman     | Sports          |          |
| 6.  | LoteNitinPopat           | Sports          |          |
| 7.  | DhangarMadhuriVitthal    | Cultural        |          |
| 8.  | PatekarSopanPrabhakar    | Cultural        |          |
|     | 202                      | 20-21           |          |
|     | Covid -19                | 0               |          |
|     | 202                      | 21-22           |          |
| 1.  | KhadeVaibhavTanaji       | Sports          | 16-25    |
| 2.  | KundeSuvernaBhagirath    | Sports          |          |
| 3.  | BhangareSajanTanaji      | Sports          |          |
| 4.  | BhangareSamadhanShivaram | Sports          |          |
| 5.  | SheneTusharKachru        | Sports          |          |
| 6.  | KonduleManishaVitthal    | Sports          |          |
| 7.  | MadheSagarGopinath       | Sports          |          |
| 8.  | YelmameMaruti Santosh    | Sports          |          |
| 9.  | DamasePoojaDagadu        | Sports          |          |
| 10. | LoteBabanChandar         | Sports          |          |
| 11. | BorahadeSachin Shankar   | Sports          |          |
|     | 202                      | 22-23           |          |