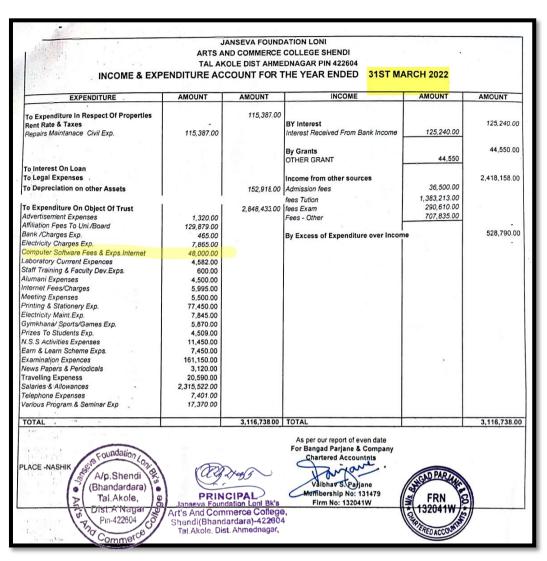

#### Governance implementation reflected in the audited statement

| INCOME &                                                                                                                                       | TAL AK                                         | ND COMMERCI   | DATION LONI<br>E COLLEGE SHENDI<br>EDNAGAR PIN 422604<br>THE YEAR ENDED 31ST MARCH 202                                                                            | 1                                          |                    |
|------------------------------------------------------------------------------------------------------------------------------------------------|------------------------------------------------|---------------|-------------------------------------------------------------------------------------------------------------------------------------------------------------------|--------------------------------------------|--------------------|
| EXPENDITURE                                                                                                                                    | AMOUNT                                         | AMOUNT        | INCOME                                                                                                                                                            | AMOUNT                                     |                    |
| To Expenditure In Respect Of Propertie<br>Rent Rate & Taxes<br>Repairs Maintanace Civil Exp.                                                   | s<br>5.524                                     | 16,855        | BY Interest                                                                                                                                                       | AMOUNT                                     | AMOUNT<br>1.78.775 |
| Repairs Maintanace Other<br>Rep.& Main.Bldg Exp.                                                                                               | 5,540                                          |               | Interost Received From Bank Income<br>BY GRANTS<br>OTHER GRANT                                                                                                    | 1,78,775                                   | 95,075             |
| To Interest On Loan<br>To Legal Expenses<br>To Legal Expenses                                                                                  |                                                |               | BY INCOME FROM OTHER SOURCES                                                                                                                                      | <u>95,075</u><br>43.400                    | 21,32,633          |
| To Depreciation on other Assets<br>To Expenditure On Object Of Trust<br>Advertisement Expenses                                                 |                                                |               | fees Tution<br>fees Exam<br>Fees - Other                                                                                                                          | 43,400<br>9.10,708<br>2.14.330<br>9,64,195 |                    |
| Affiliation Fees To Uni /Board<br>Bank /Charges Exp.<br>Electricity Charges Exp.<br>Computer Software Fees & Exps.<br>News Papers & Penodicals | 4,188<br>2,09,523<br>1,970<br>13,490<br>18,054 |               |                                                                                                                                                                   | 9,04,195                                   |                    |
| Examination Expences<br>N.S.S. Activities Expenses<br>Laboratory Currrent Expences<br>Staff Training & Faculty Dev.Exps.<br>Alumani Expenses   | 880<br>78,241<br>8,660<br>3,542<br>600<br>400  |               |                                                                                                                                                                   |                                            |                    |
| Internet Fees/Charges<br>Meeting Expenses<br>Printing & Stationery Exp.<br>Electricity Maint. Exp.<br>Repairs & Maint.Of Ground Exp.           | 2,035<br>1,545<br>31,024<br>7,885<br>1,723     |               |                                                                                                                                                                   |                                            |                    |
| Repars To Equipment<br>Gymkhana/ Sports/Games Exp.<br>Student Activity Expenses<br>Travelling Expeness<br>Salares & Allowances                 | 2,545<br>4,854<br>7,709<br>3,000<br>19,22,144  |               |                                                                                                                                                                   |                                            |                    |
| Various Program.& Seminar Exp<br><u>TO Excess of Income Over_Expenditure</u>                                                                   | 11,425                                         | (53,158)      |                                                                                                                                                                   |                                            |                    |
| Ylace : Loni                                                                                                                                   |                                                | $\mathcal{L}$ | As Per Our Report of Even Date<br>For Bangad Parjane & Company<br>Chartered Accountants<br>Wombership No: 131479<br>Firm No: 132041W<br>UDIN : 22131479AAAABF5808 | FRN<br>132041W                             | )                  |
|                                                                                                                                                |                                                |               |                                                                                                                                                                   |                                            |                    |
| s Foundation Long                                                                                                                              |                                                |               | (AJ >>+                                                                                                                                                           | *6~                                        |                    |
| A/p.Shendi<br>(Bhandardara)<br>Tal.Akole,<br>Dist.A'Nagar                                                                                      | • ege                                          |               | PRINCII<br>Janseva Foundali<br>Art's And Comme<br>Shandi(Bhandard<br>Tal,Akole, Dist, Al                                                                          | n Loni Bk's<br>rce College,<br>ara)-422604 |                    |