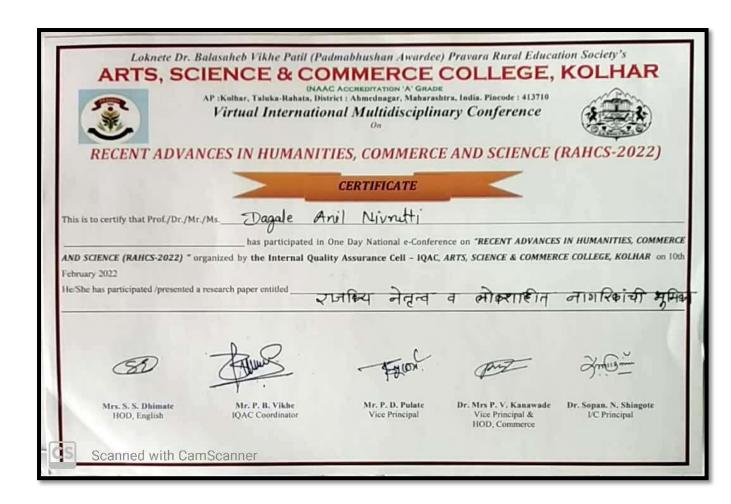

| Year        | Name of teacher              | Name of conference/ workshop attended for which financial support provided | Name of<br>the<br>professiona<br>I body for<br>which<br>membershi<br>p fee is<br>provided | Amoun<br>t of<br>support<br>receive<br>d (in<br>INR) |
|-------------|------------------------------|----------------------------------------------------------------------------|-------------------------------------------------------------------------------------------|------------------------------------------------------|
| 2018-<br>19 | Shri Wagh Janardan<br>Wagh   | समकालीन हिन्दी नाटक विधा में बदलते<br>जीवन मूल्य                           | Nill                                                                                      | 200                                                  |
| 2019-<br>20 | Shri Wagh Janardan<br>Wagh   | Impact of Globlization on Launguge and Literature                          | Nill                                                                                      | 70                                                   |
|             | Shri Wagh Janardan<br>Wagh   | भारतीय साहित्य और फिलमान्तरण                                               |                                                                                           | 970                                                  |
|             | Shri Dagale Anil Nivrutti    | Recent Trends In Agricultural Marketing                                    |                                                                                           | 300                                                  |
|             | Shri Bangar Namdeo<br>Pandu  | राज्यस्तरीय एक दिवसीय कार्यशाळा                                            |                                                                                           | 620                                                  |
| 2020-<br>21 | Nill                         | Nill                                                                       | Nill                                                                                      | Nill                                                 |
| 2021-<br>22 | Shri Dagale Anil Nivrutti    | राजकीय नेतृत्व व लोकशाहीत नागरिकांची<br>भूमिका                             | Nill                                                                                      | 300                                                  |
|             | Dr.Smt Ghule Shila<br>Mahadu | वैश्विकरण का हिन्दी भाषा और साहित्य पर<br>प्रभाव                           |                                                                                           | 300                                                  |
| 2022-<br>23 | Nill                         | Nill                                                                       | Nill                                                                                      | Nill                                                 |