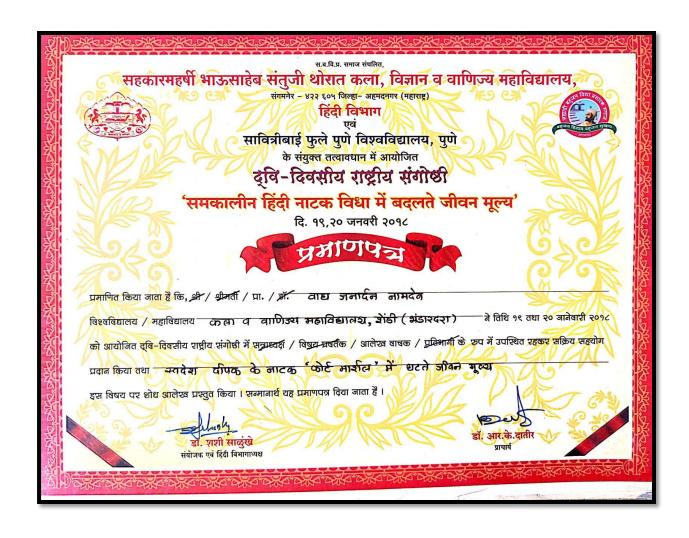

| Year        | Name of teacher              | Name of conference/ workshop attended for which financial support provided | Name of<br>the<br>professiona<br>I body for<br>which<br>membershi<br>p fee is<br>provided | Amoun<br>t of<br>support<br>receive<br>d (in<br>INR) |
|-------------|------------------------------|----------------------------------------------------------------------------|-------------------------------------------------------------------------------------------|------------------------------------------------------|
| 2018-<br>19 | Shri Wagh Janardan<br>Wagh   | समकालीन हिन्दी नाटक विधा में बदलते<br>जीवन मूल्य                           | Nill                                                                                      | 200                                                  |
| 2019-<br>20 | Shri Wagh Janardan<br>Wagh   | Impact of Globlization on Launguge and Literature                          | Nill                                                                                      | 70                                                   |
|             | Shri Wagh Janardan<br>Wagh   | भारतीय साहित्य और फिलमान्तरण                                               |                                                                                           | 970                                                  |
|             | Shri Dagale Anil Nivrutti    | Recent Trends In Agricultural Marketing                                    |                                                                                           | 300                                                  |
|             | Shri Bangar Namdeo<br>Pandu  | राज्यस्तरीय एक दिवसीय कार्यशाळा                                            |                                                                                           | 620                                                  |
| 2020-<br>21 | Nill                         | Nill                                                                       | Nill                                                                                      | Nill                                                 |
| 2021-<br>22 | Shri Dagale Anil Nivrutti    | राजकीय नेतृत्व व लोकशाहीत नागरिकांची<br>भूमिका                             | Nill                                                                                      | 300                                                  |
|             | Dr.Smt Ghule Shila<br>Mahadu | वैश्विकरण का हिन्दी भाषा और साहित्य पर<br>प्रभाव                           |                                                                                           | 300                                                  |
| 2022-<br>23 | Nill                         | Nill                                                                       | Nill                                                                                      | Nill                                                 |