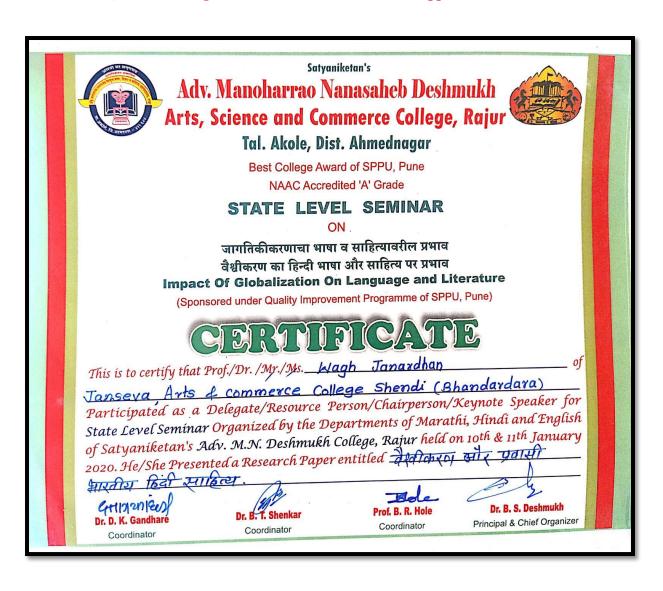

| Year        | Name of teacher              | Name of conference/ workshop attended for which financial support provided | Name of<br>the<br>professiona<br>I body for<br>which<br>membershi<br>p fee is<br>provided | Amoun<br>t of<br>support<br>receive<br>d (in<br>INR) |
|-------------|------------------------------|----------------------------------------------------------------------------|-------------------------------------------------------------------------------------------|------------------------------------------------------|
| 2018-<br>19 | Shri Wagh Janardan<br>Wagh   | समकालीन हिन्दी नाटक विधा में बदलते<br>जीवन मूल्य                           | Nill                                                                                      | 200                                                  |
| 2019-<br>20 | Shri Wagh Janardan<br>Wagh   | Impact of Globlization on Launguge and Literature                          | Nill                                                                                      | 70                                                   |
|             | Shri Wagh Janardan<br>Wagh   | भारतीय साहित्य और फिलमान्तरण                                               |                                                                                           | 970                                                  |
|             | Shri Dagale Anil Nivrutti    | Recent Trends In Agricultural Marketing                                    |                                                                                           | 300                                                  |
|             | Shri Bangar Namdeo<br>Pandu  | राज्यस्तरीय एक दिवसीय कार्यशाळा                                            |                                                                                           | 620                                                  |
| 2020-<br>21 | Nill                         | Nill                                                                       | Nill                                                                                      | Nill                                                 |
| 2021-<br>22 | Shri Dagale Anil Nivrutti    | राजकीय नेतृत्व व लोकशाहीत नागरिकांची<br>भूमिका                             | Nill                                                                                      | 300                                                  |
|             | Dr.Smt Ghule Shila<br>Mahadu | वैश्विकरण का हिन्दी भाषा और साहित्य पर<br>प्रभाव                           |                                                                                           | 300                                                  |
| 2022-<br>23 | Nill                         | Nill                                                                       | Nill                                                                                      | Nill                                                 |