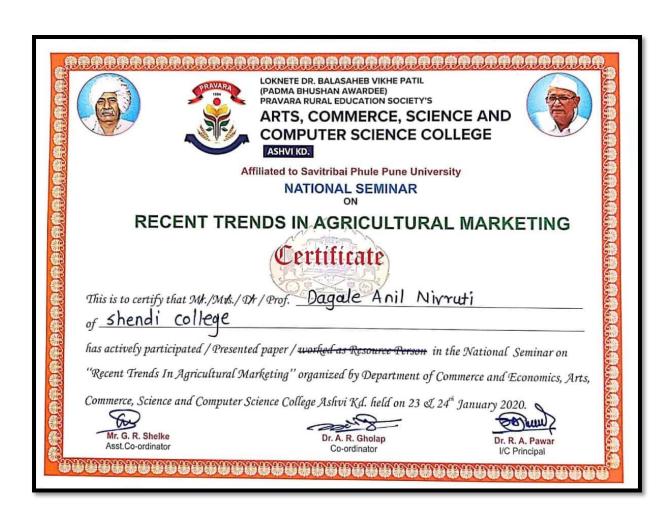

| Year        | Name of teacher              | Name of conference/ workshop attended for which financial support provided | Name of<br>the<br>professiona<br>I body for<br>which<br>membershi<br>p fee is<br>provided | Amoun<br>t of<br>support<br>receive<br>d (in<br>INR) |
|-------------|------------------------------|----------------------------------------------------------------------------|-------------------------------------------------------------------------------------------|------------------------------------------------------|
| 2018-<br>19 | Shri Wagh Janardan<br>Wagh   | समकालीन हिन्दी नाटक विधा में बदलते<br>जीवन मूल्य                           | Nill                                                                                      | 200                                                  |
| 2019-<br>20 | Shri Wagh Janardan<br>Wagh   | Impact of Globlization on Launguge and Literature                          | Nill                                                                                      | 70                                                   |
|             | Shri Wagh Janardan<br>Wagh   | भारतीय साहित्य और फिलमान्तरण                                               |                                                                                           | 970                                                  |
|             | Shri Dagale Anil Nivrutti    | Recent Trends In Agricultural Marketing                                    |                                                                                           | 300                                                  |
|             | Shri Bangar Namdeo<br>Pandu  | राज्यस्तरीय एक दिवसीय कार्यशाळा                                            |                                                                                           | 620                                                  |
| 2020-<br>21 | Nill                         | Nill                                                                       | Nill                                                                                      | Nill                                                 |
| 2021-<br>22 | Shri Dagale Anil Nivrutti    | राजकीय नेतृत्व व लोकशाहीत नागरिकांची<br>भूमिका                             | Nill                                                                                      | 300                                                  |
|             | Dr.Smt Ghule Shila<br>Mahadu | वैश्विकरण का हिन्दी भाषा और साहित्य पर<br>प्रभाव                           |                                                                                           | 300                                                  |
| 2022-<br>23 | Nill                         | Nill                                                                       | Nill                                                                                      | Nill                                                 |