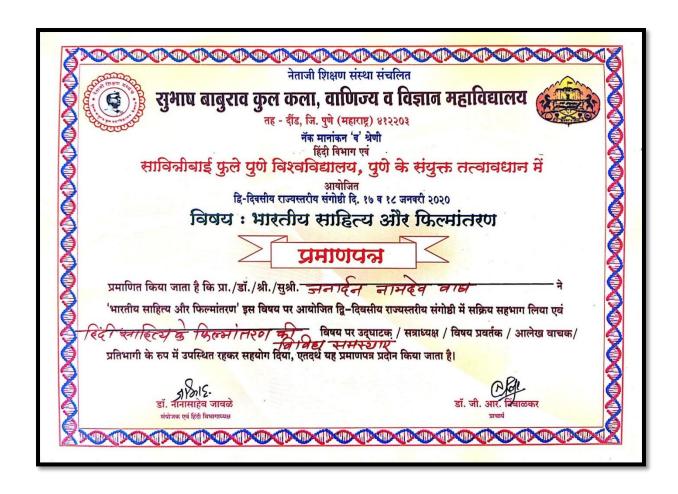

| Year        | Name of teacher              | Name of conference/ workshop attended for which financial support provided | Name of<br>the<br>professiona<br>I body for<br>which<br>membershi<br>p fee is<br>provided | Amoun<br>t of<br>support<br>receive<br>d (in<br>INR) |
|-------------|------------------------------|----------------------------------------------------------------------------|-------------------------------------------------------------------------------------------|------------------------------------------------------|
| 2018-<br>19 | Shri Wagh Janardan<br>Wagh   | समकालीन हिन्दी नाटक विधा में बदलते<br>जीवन मूल्य                           | Nill                                                                                      | 200                                                  |
| 2019-<br>20 | Shri Wagh Janardan<br>Wagh   | Impact of Globlization on Launguge and Literature                          | Nill                                                                                      | 70                                                   |
|             | Shri Wagh Janardan<br>Wagh   | भारतीय साहित्य और फिलमान्तरण                                               |                                                                                           | 970                                                  |
|             | Shri Dagale Anil Nivrutti    | Recent Trends In Agricultural Marketing                                    |                                                                                           | 300                                                  |
|             | Shri Bangar Namdeo<br>Pandu  | राज्यस्तरीय एक दिवसीय कार्यशाळा                                            |                                                                                           | 620                                                  |
| 2020-<br>21 | Nill                         | Nill                                                                       | Nill                                                                                      | Nill                                                 |
| 2021-<br>22 | Shri Dagale Anil Nivrutti    | राजकीय नेतृत्व व लोकशाहीत नागरिकांची<br>भूमिका                             | Nill                                                                                      | 300                                                  |
|             | Dr.Smt Ghule Shila<br>Mahadu | वैश्विकरण का हिन्दी भाषा और साहित्य पर<br>प्रभाव                           |                                                                                           | 300                                                  |
| 2022-<br>23 | Nill                         | Nill                                                                       | Nill                                                                                      | Nill                                                 |