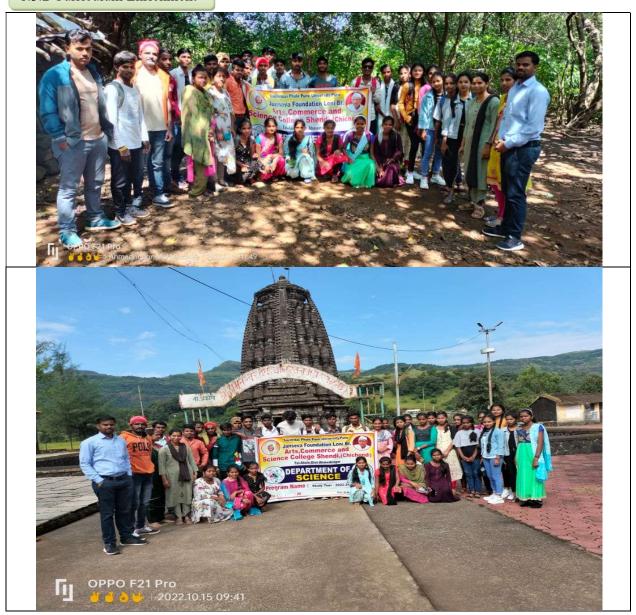

#### REPORT OF PROGRAMME

**TOPIC:** Field Visit to Ratangad (Ratanwadi)

**Date:** 15/10/2022 **Time:** 09:00

Venu: Ratanwadi village Tal Akole Dist- Ahmednagar

Amruteswar Tample Ratanwadi

Students Cleaning Tample Area

Ratangad

10 pic

Date:

/

Page No.:

त्याचबरोबर या किल्ल्यामध्ये आपल्याला काही मंदिराचे अवश्रोष, पाव्याचीचे टाके, बुरुज, टाक्यांमध्ये असनारा नंदी आनि श्रिवालिंग प्रमुखना मिळते. त्याचबरोबर ग्रानेश दरवाजा, हेमाडपंशी मंदिर रत्ना देवीचे मंदिर हे ग्रुटे मध्ये आहे. त्यानंतर कड़ेलोर या सारखी प्राचीन हिकाने आनि बांद्यकामे या किल्ल्या-