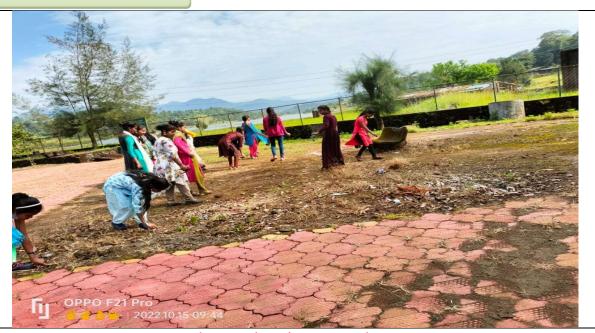

#### REPORT OF PROGRAMME

**TOPIC:** Field Visit to Ratangad (Ratanwadi)

**Date:** 15/10/2022 **Time:** 09:00

Venu: Ratanwadi village Tal Akole Dist- Ahmednagar

#### **Details of the Programme:**

As per the syllabus of the savitribai phule pune university, pune dept. of Science.

Under science department on 15/10/2022 students of fybsc and sybsc classes were taken to Ratangad for one day field visit. Professor Langhi sir explained the history of Ratnawadi village at the foot of Ratnagada and Amriteshwar temple to the students. Students cleaned the temple. Village sarpanch and villagers thanked the students.

While going to Ratangad, the professor of science, Pathve sir, was giving information about the medicinal plant in the forest to the students and after going to the fort, Professor Potkule madam told the children about Ratangad.