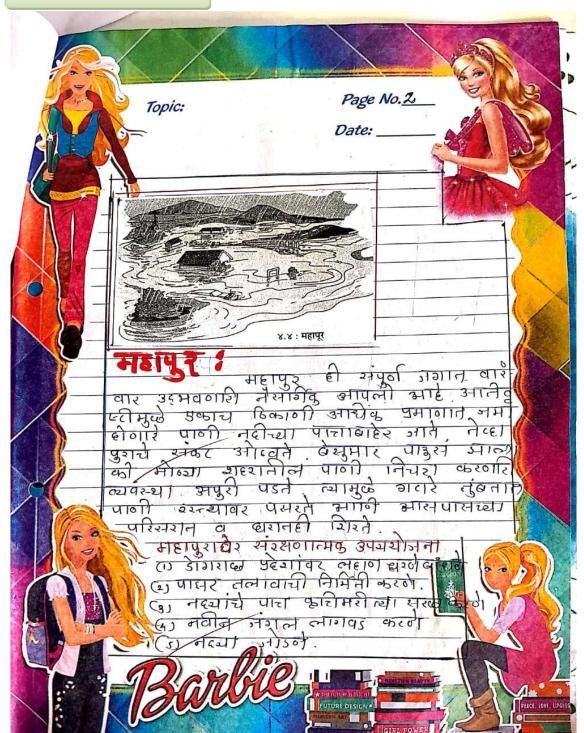

# र्तनगड किल्ल्याची साहिती !-

रतनगड हा एक प्राचीन आहि ऐतिहासिक किल्ला आहि। का किला हिता सराठा का किला हिता सराठा साम्राज्याचे संस्थापक छत्रपती बिवाजी महाराज यांचा आवडता किल्ला होता ज्यावेळी हा किला छत्रपती बिवाजी महाराजांच्या ताढ्यात होता त्यावेळी त्यांनी येथे कळसूबाई बिखर, विल्सन स्थान आहिर तलाव बांघले

इस. 19 16 1360 मध्ये हा किल्ला आठि रोशील प्रांत राज्या-वर महादेव कोळी लोक रांचे वर्चस्व होते पण त्यानंतर हा किल्ला इ. स. 1400 मध्ये जव्हारचा राजा नेमब्राहा हा बहामनी वंब्रातील राजाने रा किल्ल्यावर ताबा मिळवला आठि जवक- जवळ 85 ते 96 वर्ष रा किल्ल्यावर बहामनी वंब्राने राज्य केने:

त्यावेळी बढामनी सत्ता पूर्णाणे मोडकळीस आभी त्यावेळी पायदा होवून इन्स १९०१ १६९० मध्ये हा किल्ला सालिक अहमद याने जिंक्सा आणि ह्या किल्ल्याचा किल्लेदार म्हनून पून्टा एकदा सरदार महादेव कीळी यांनी जिवडले. पूढे सालिक अंबर आणि मिया मेजू योस्थामध्ये रतनगड या प्रांताबददन वाद सुद्ध होते आणि त्यांच्यामध्ये लढाई

Date:

Page No.:

देखीन आने त्यावेळी मानिक अंबर चा विजय आना स्मानित्याने इ.स. १५९० मध्ये पून्ना महादेव कोळी यांची निवड केले प्रा छत्रपती, शिवाजी महाराजांनी हा किल्ला इ.स. १६६० मध्ये मोरोपत आणि महादेव कोळी लोकांच्या मदतीने हा किल्ला मराठा साम्रान्यामध्ये क्लानेच छत्रपती शिवाजी महाराजांनी ह्या किल्ला मराठा राम्रान्यामध्ये क्लानेच छत्रपती शिवाजी महाराजांनी ह्या किल्ल्या प्रवास केला होता त्यावेळी प्रतीच्या प्रवासामध्ये इ.स. १६६५ मध्ये या किल्ल्यामध्ये आम्रा केला होता होताः

इन्सः मध्ये हा किल्ला मुखालांनी जव्हार राज्याज्या मदतीने आपल्या ताल्यात द्येतला पन छत्रपती आहू महाराजांनी हा किल्ला रूस. 1720 सध्ये आपल्या ताल्यात द्येतला आानी

पून्त एकदा हा किन्ना सराहा सामाज्यामध्ये सामील सालाः ज्यावेकी पेशवे मराहा सामाज्याची धूरा सामाळत होते आणि त्या प्रांताचे मुख्यालय रतनहाड करून त्याची जवाबदारी महादेव कोळी जावजी दिराजी बांबळे यांग्याकडे दिली त्यावेळी त्यांनी हा

रतनगड हा किल्ला मोठया प्रमानात विक्सित केवाः

इन्स १८१३ रतनगड शा किल्ल्याचे सूभेदार गोविंद्याज खाडे शांना करन्यात आले पण इन्स १८१८ सहये इतर किल्ल्यांप्रसाने इंग्रजांनी गोविंदराज खाडे शांचा पशमव करून हा किल्ल्यांप्रसाने ताल्यात शितला इन्स १८२० सहये इन्स १८१३ रतनगड या किल्ल्यांप्र सुभोदार गोविंदराज खाडे शांना करन्यात आले पण इन्स १८१८ सहये रतर किल्ल्यांप्रमाने उँग्रजांनी गोविंदराज खाडे शंचा पराभव करून किल्ल्यांप्रमाने उँग्रजांनी शोविंदराज खाडे शंचा सहये राधोजी भांगरे आणि गोविंदराज खाडे शंनी उँग्रजांविरुद्ध

बंड पुकारने पन ते इंग्रजांनी मोडून काढने आनि त्या बंडानंतर रत-नगड या किल्ल्याची मोढ्या अप्रमानात नासद्यस केली

Janseva foundation Loni Budruks
Arts & Commerce College Shendi
Tal- Akole Dist -Ahmednagar
REPORT OF PROGRAMME