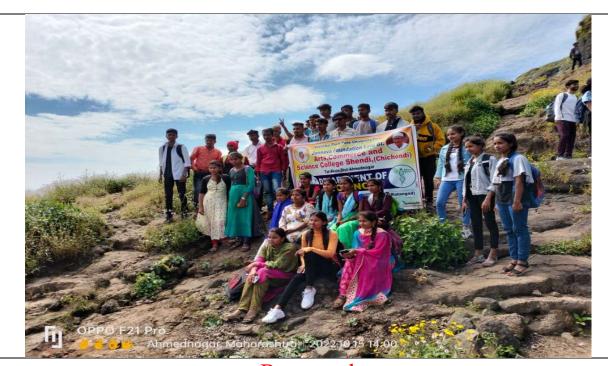

#### REPORT OF PROGRAMME

**TOPIC:** Field Visit to Ratangad (Ratanwadi)

**Date:** 15/10/2022 **Time:** 09:00

Venu: Ratanwadi village Tal Akole Dist- Ahmednagar

#### **Details of the Programme:**

As per the syllabus of the savitribai phule pune university, pune dept. of Science.

Under science department on 15/10/2022 students of fybsc and sybsc classes were taken to Ratangad for one day field visit. Professor Langhi sir explained the history of Ratnawadi village at the foot of Ratnagada and Amriteshwar temple to the students. Students cleaned the temple. Village sarpanch and villagers thanked the students.

While going to Ratangad, the professor of science, Pathve sir, was giving information about the medicinal plant in the forest to the students and after going to the fort, Professor Potkule madam told the children about Ratangad.

**Metrics:** 

Number of Student: 34 (Girls- 14 Boys 20)

**Number of Stakeholders:** 

(Teaching Staff- 03 Non-Teaching Staff 02)