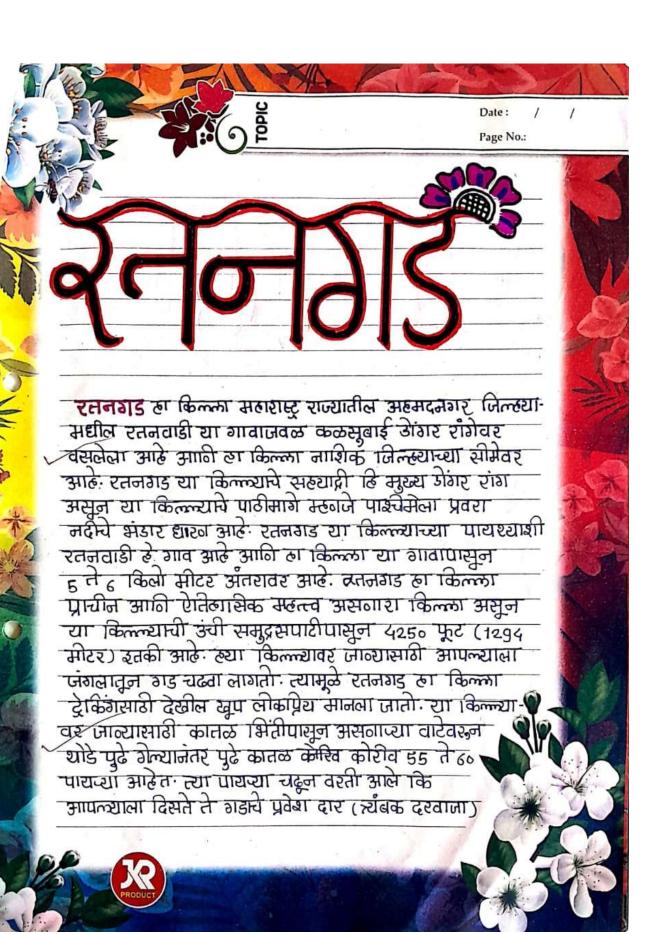

# र्तनगड किल्ल्याची साहिती !-

रतनगड हा एक प्राचीन आहि ऐतिहासिक किल्ला आहि। का किला हिता सराठा का किला हिता सराठा साम्राज्याचे संस्थापक छत्रपती बिवाजी महाराज यांचा आवडता किल्ला होता ज्यावेळी हा किला छत्रपती बिवाजी महाराजांच्या ताढ्यात होता त्यावेळी त्यांनी येथे कळसूबाई बिखर, विल्सन स्थान आहिर तलाव बांघले

इस. 19 16 1360 मध्ये हा किल्ला आठि रोशील प्रांत राज्या-वर महादेव कोळी लोक रांचे वर्चस्व होते पण त्यानंतर हा किल्ला इ. स. 1400 मध्ये जव्हारचा राजा नेमब्राहा हा बहामनी वंब्रातील राजाने रा किल्ल्यावर ताबा मिळवला आठि जवक- जवळ 85 ते 96 वर्ष रा किल्ल्यावर बहामनी वंब्राने राज्य केने:

त्यावेळी बढामनी सत्ता पूर्णाणे मोडकळीस आभी त्यावेळी पायदा होवून इन्स १९०१ १६९० मध्ये हा किल्ला सालिक अहमद याने जिंक्सा आणि ह्या किल्ल्याचा किल्लेदार म्हनून पून्टा एकदा सरदार महादेव कीळी यांनी जिवडले. पूढे सालिक अंबर आणि मिया मेजू योस्थामध्ये रतनगड या प्रांताबददन वाद सुद्ध होते आणि त्यांच्यामध्ये लढाई

Date:

Page No.:

देखीन आने त्यावेळी मानिक अंबर चा विजय आना स्मानित्याने इ.स. १५९० मध्ये पून्ना महादेव कोळी यांची निवड केले प्रा छत्रपती, शिवाजी महाराजांनी हा किल्ला इ.स. १६६० मध्ये मोरोपत आणि महादेव कोळी लोकांच्या मदतीने हा किल्ला मराठा साम्रान्यामध्ये क्लानेच छत्रपती शिवाजी महाराजांनी ह्या किल्ला मराठा राम्रान्यामध्ये क्लानेच छत्रपती शिवाजी महाराजांनी ह्या किल्ल्या प्रवास केला होता त्यावेळी प्रतीच्या प्रवासामध्ये इ.स. १६६५ मध्ये या किल्ल्यामध्ये आम्रा केला होता होताः

इन्सः मध्ये हा किल्ला मुखालांनी जव्हार राज्याज्या मदतीने आपल्या ताल्यात द्येतला पन छत्रपती आहू महाराजांनी हा किल्ला रूस. 1720 सध्ये आपल्या ताल्यात द्येतला आानी

पून्त एकदा हा किन्ना सराहा सामाज्यामध्ये सामील सालाः ज्यावेकी पेशवे मराहा सामाज्याची धूरा सामाळत होते आणि त्या प्रांताचे मुख्यालय रतनहाड करून त्याची जवाबदारी महादेव कोळी जावजी दिराजी बांबळे यांग्याकडे दिली त्यावेळी त्यांनी हा

रतनगड हा किल्ला मोठया प्रमानात विक्सित केवाः

इन्स १८१३ रतनगड शा किल्ल्याचे सूभेदार गोविंद्याज खाडे शांना करन्यात आले पण इन्स १८१८ सहये इतर किल्ल्यांप्रसाने इंग्रजांनी गोविंदराज खाडे शांचा पशमव करून हा किल्ल्यांप्रसाने ताल्यात शितला इन्स १८२० सहये इन्स १८१३ रतनगड या किल्ल्यांप्र सुभोदार गोविंदराज खाडे शांना करन्यात आले पण इन्स १८१८ सहये रतर किल्ल्यांप्रमाने उँग्रजांनी गोविंदराज खाडे शंचा पराभव करून किल्ल्यांप्रमाने उँग्रजांनी शोविंदराज खाडे शंचा सहये राधोजी भांगरे आणि गोविंदराज खाडे शंनी उँग्रजांविरुद्ध

बंड पुकारने पन ते इंग्रजांनी मोडून काढने आनि त्या बंडानंतर रत-नगड या किल्ल्याची मोढ्या अप्रमानात नासद्यस केली

Janseva foundation Loni Budruks
Arts & Commerce College Shendi
Tal- Akole Dist -Ahmednagar
REPORT OF PROGRAMME