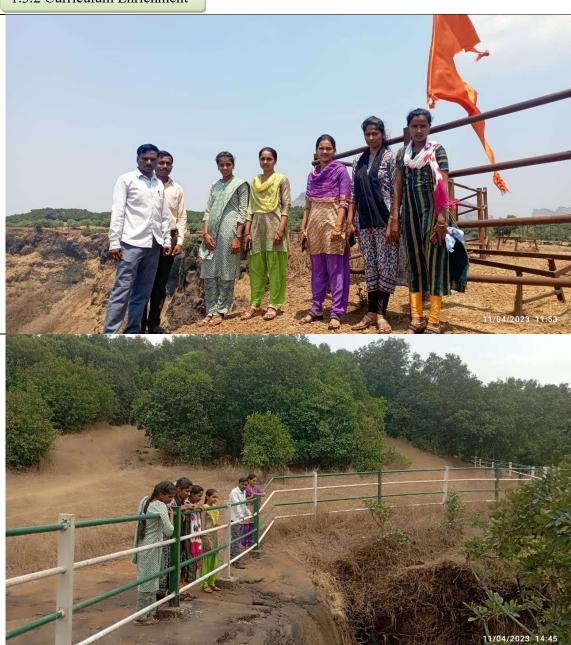

Professor Kaute sir introduced the village of Kumshet to the students and the students were shown the Kokankada Dharerao Temple, Deorai, Kalki Waterfall, Spot hall, Caves Fisheries Plant Ambit Dam.

**Metrics**: