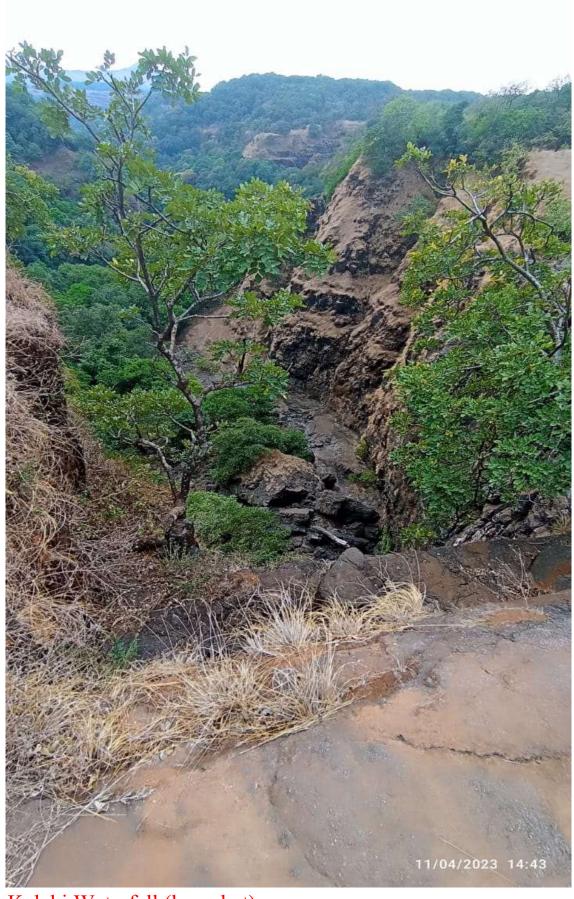

Professor Kaute sir introduced the village of Kumshet to the students and the students were shown the Kokankada Dharerao Temple, Deorai, Kalki Waterfall, Spot hall, Caves Fisheries Plant Ambit Dam.

**Metrics**: