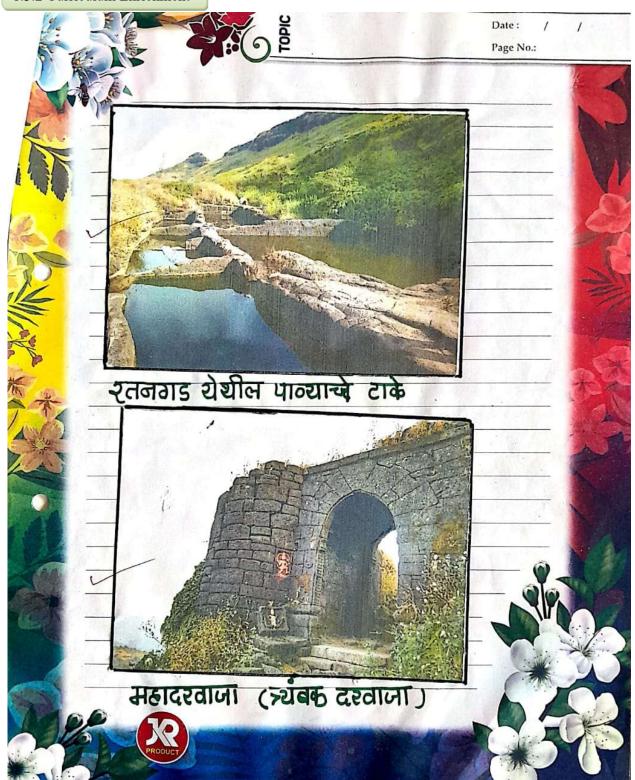

Amruteswar Tample Ratanwadi

Students Cleaning Tample Area

Ratangad

10 pic

Date:

/

Page No.:

त्याचबरोबर या किल्ल्यामध्ये आपल्याला काही मंदिराचे अवश्रोष, पाव्याचीचे टाके, बुरुज, टाक्यांमध्ये असनारा नंदी आनि श्रिवालिंग प्रमुखना मिळते. त्याचबरोबर ग्रानेश दरवाजा, हेमाडपंशी मंदिर रत्ना देवीचे मंदिर हे ग्रुटे मध्ये आहे. त्यानंतर कड़ेलोर या सारखी प्राचीन हिकाने आनि बांद्यकामे या किल्ल्या-

वर आपल्याला पुराचला निकतातः