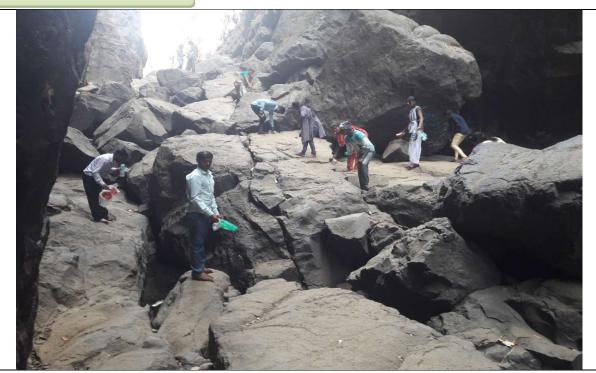

Students Cleaning Sandhan Vally

#### **Details of the Programme:**

As per the syllabus of the savitribai phule pune university, pune dept. of Science.

Under science department on 15/10/2022 students of fybsc and sybsc classes were taken to Ratangad for one day field visit. Professor Langhi sir explained the history of Ratnawadi village at the foot of Ratnagada and Amriteshwar temple to the students. Students cleaned the temple. Village sarpanch and villagers thanked the students.