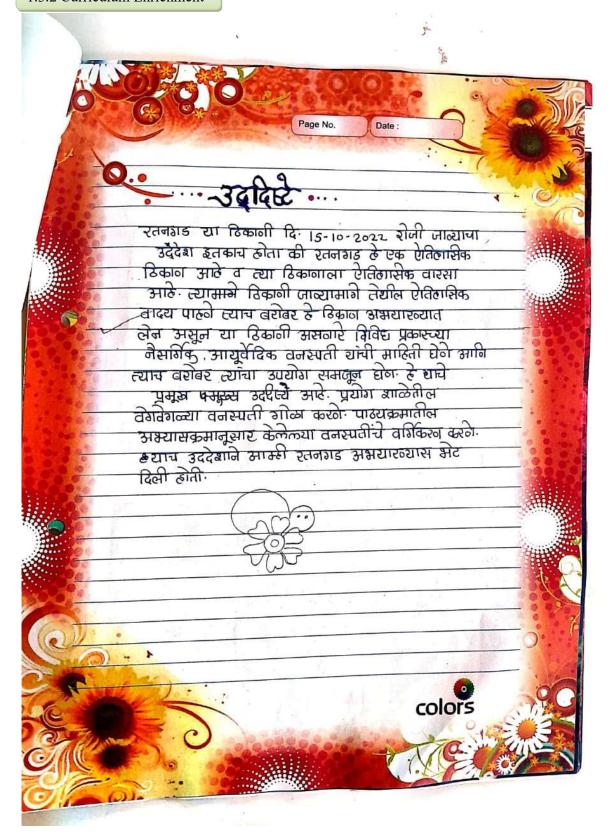

#### REPORT OF PROGRAMME

**TOPIC:** Field Visit to Ratangad (Ratanwadi)

**Date:** 15/10/2022 **Time:** 09:00

Venu: Ratanwadi village Tal Akole Dist- Ahmednagar

#### Theme Of The Programme:

Field Visit (To Study medicinal pant and History of ratangad)

#### **Objective Of The Programme:**

- 1) students cleaning ratanwadi village and ratangad
- 2) To Study medicinal pant and History of ratangad

#### **Introduction of Programme:**

- ➤ The Departmental of Science (Chemistry, Physics, Botany) of the Janseva Foundation Arts, Commerce & Science College Shendi Organized a one day field visit for students to Ratangad, Ratanwadi village at Saturday on 15/10/2022 at 09:00 am
- Mr.Langhi G.G assistant professor and Head of dept. of Chemistry introduced student about the visit

#### **Details of the Programme:**

As per the syllabus of the savitribai phule pune university, pune dept. of Science.

Under science department on 15/10/2022 students of fybsc and sybsc classes were taken to Ratangad for one day field visit. Professor Langhi sir explained the history of Ratnawadi village at the foot of Ratnagada and Amriteshwar temple to the students. Students cleaned the temple. Village sarpanch and villagers thanked the students.