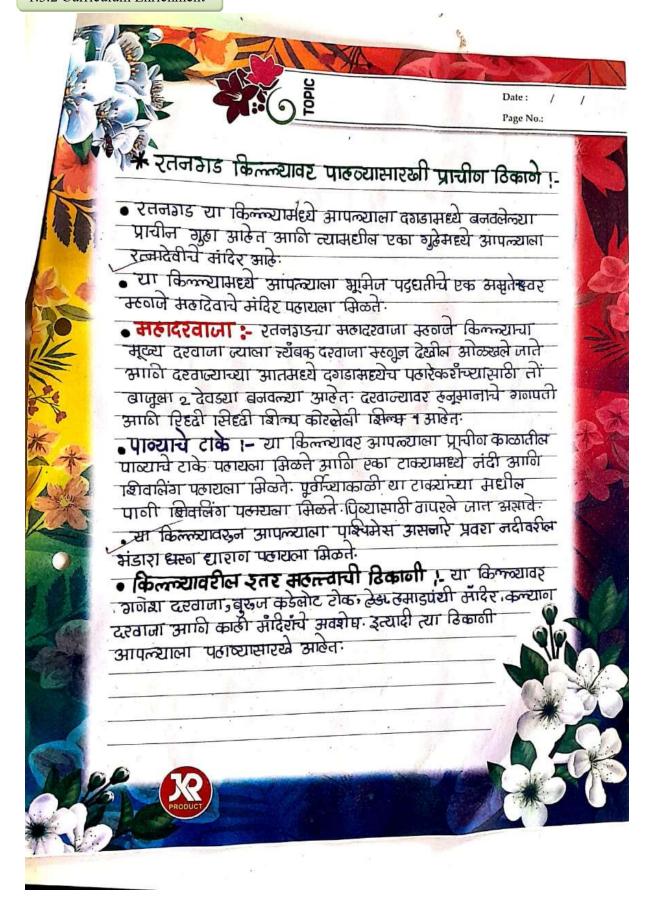

# र्तनगड किल्ल्याची साहिती !-

रतनगड हा एक प्राचीन आहि ऐतिहासिक किल्ला आहि। का किला हिता सराठा का किला हिता सराठा साम्राज्याचे संस्थापक छत्रपती बिवाजी महाराज यांचा आवडता किल्ला होता ज्यावेळी हा किला छत्रपती बिवाजी महाराजांच्या ताढ्यात होता त्यावेळी त्यांनी येथे कळसूबाई बिखर, विल्सन स्थान आहिर तलाव बांघले

इस. 19 16 1360 मध्ये हा किल्ला आठि रोशील प्रांत राज्या-वर महादेव कोळी लोक रांचे वर्चस्व होते पण त्यानंतर हा किल्ला इ. स. 1400 मध्ये जव्हारचा राजा नेमब्राहा हा बहामनी वंब्रातील राजाने रा किल्ल्यावर ताबा मिळवला आठि जवक- जवळ 85 ते 96 वर्ष रा किल्ल्यावर बहामनी वंब्राने राज्य केने:

त्यावेळी बढामनी सत्ता पूर्णाणे मोडकळीस आभी त्यावेळी पायदा होवून इन्स १९०१ १६९० मध्ये हा किल्ला सालिक अहमद याने जिंक्सा आणि ह्या किल्ल्याचा किल्लेदार म्हनून पून्टा एकदा सरदार महादेव कीळी यांनी जिवडले. पूढे सालिक अंबर आणि मिया मेजू योस्थामध्ये रतनगड या प्रांताबददन वाद सुद्ध होते आणि त्यांच्यामध्ये लढाई

Date:

Page No.:

देखीन आने त्यावेळी मानिक अंबर चा विजय आना स्मानित्याने इ.स. १५९० मध्ये पून्ना महादेव कोळी यांची निवड केले प्रा छत्रपती, शिवाजी महाराजांनी हा किल्ला इ.स. १६६० मध्ये मोरोपत आणि महादेव कोळी लोकांच्या मदतीने हा किल्ला मराठा साम्रान्यामध्ये क्लानेच छत्रपती शिवाजी महाराजांनी ह्या किल्ला मराठा राम्रान्यामध्ये क्लानेच छत्रपती शिवाजी महाराजांनी ह्या किल्ल्या प्रवास केला होता त्यावेळी प्रतीच्या प्रवासामध्ये इ.स. १६६५ मध्ये या किल्ल्यामध्ये आम्रा केला होता होताः

इन्सः मध्ये हा किल्ला मुखालांनी जव्हार राज्याज्या मदतीने आपल्या ताल्यात द्येतला पन छत्रपती आहू महाराजांनी हा किल्ला रूस. 1720 सध्ये आपल्या ताल्यात द्येतला आानी

पून्त एकदा हा किन्ना सराहा सामाज्यामध्ये सामील सालाः ज्यावेकी पेशवे मराहा सामाज्याची धूरा सामाळत होते आणि त्या प्रांताचे मुख्यालय रतनहाड करून त्याची जवाबदारी महादेव कोळी जावजी दिराजी बांबळे यांग्याकडे दिली त्यावेळी त्यांनी हा

रतनगड हा किल्ला मोठया प्रमानात विक्सित केवाः

इन्स १८१३ रतनगड शा किल्ल्याचे सूभेदार गोविंद्याज खाडे शांना करन्यात आले पण इन्स १८१८ सहये इतर किल्ल्यांप्रसाने इंग्रजांनी गोविंदराज खाडे शांचा पशमव करून हा किल्ल्यांप्रसाने ताल्यात शितला इन्स १८२० सहये इन्स १८१३ रतनगड या किल्ल्यांप्र सुभोदार गोविंदराज खाडे शांना करन्यात आले पण इन्स १८१८ सहये रतर किल्ल्यांप्रमाने उँग्रजांनी गोविंदराज खाडे शंचा पराभव करून किल्ल्यांप्रमाने उँग्रजांनी शोविंदराज खाडे शंचा सहये राधोजी भांगरे आणि गोविंदराज खाडे शंनी उँग्रजांविरुद्ध

बंड पुकारने पन ते इंग्रजांनी मोडून काढने आनि त्या बंडानंतर रत-नगड या किल्ल्याची मोढ्या अप्रमानात नासद्यस केली

Janseva foundation Loni Budruks
Arts & Commerce College Shendi
Tal- Akole Dist -Ahmednagar
REPORT OF PROGRAMME