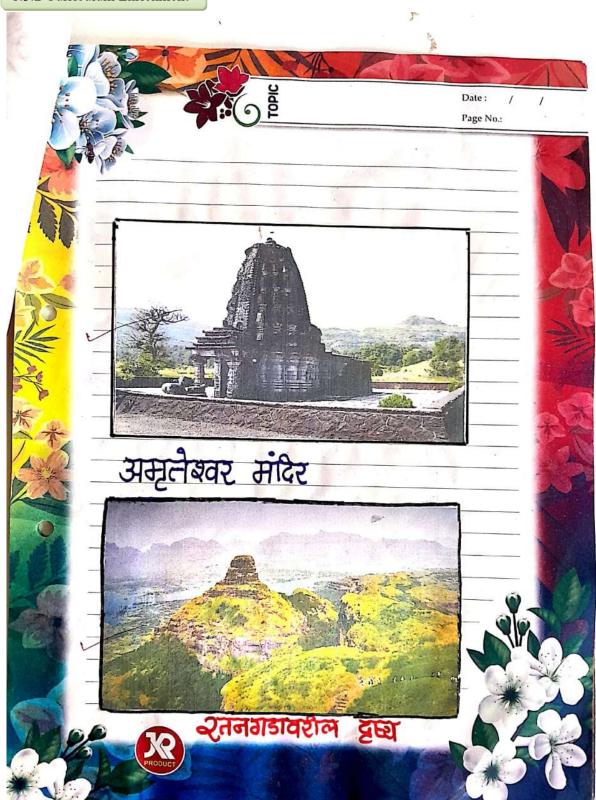

Amruteswar Tample Ratanwadi

Students Cleaning Tample Area

Ratangad

10 pic

Date:

/

Page No.:

त्याचबरोबर या किल्ल्यामध्ये आपल्याला काही मंदिराचे अवश्रोष, पाव्याचीचे टाके, बुरुज, टाक्यांमध्ये असनारा नंदी आनि श्रिवालिंग प्रमुखना मिळते. त्याचबरोबर ग्रानेश दरवाजा, हेमाडपंशी मंदिर रत्ना देवीचे मंदिर हे ग्रुटे मध्ये आहे. त्यानंतर कड़ेलोर या सारखी प्राचीन हिकाने आनि बांद्यकामे या किल्ल्या-