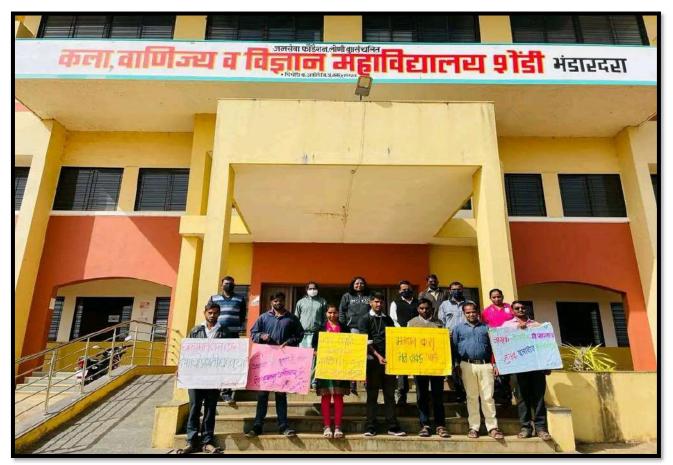

# Dotson Hydroelectric Project Bhandardara Field Visit <u>Report</u>

Year 2021-22

A field visit to Dotson Hydroelectric Project Bhandardara was planned under Department of Geography and Department of Commerce of Janseva Foundation Arts and Commerce College Shendi The principal of the college Under the guidance of Dr. Babasaheb Deshmukh Dated: **12/03/2022** visited the hydropower project at Bhandardara. On this occasion, the students of the college gave a good response to the field visit. When the students and professors visited the hydropower project, Abhijit Shah, branch engineer of the project, informed the students about the hydropower project. How much electricity is generated by this project and how the employees work here This information was given to the students.

Head of Department of Commerce Prof. Naim Khatik Sir and Head of Geography Department Prof. Vitthal Kaute planned this field visit. The students were asked to take pictures of the hydroelectric project. The faculty and staff of the college got valuable support for this field visit. Also, Professor Naim Khatik, Head of Department of Commerce thanked the officials of the hydropower project