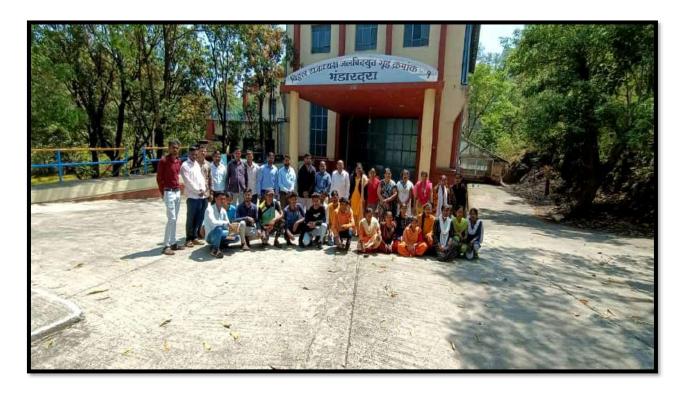

# Dotson Hydroelectric Project Bhandardara Field Visit <u>Report</u>

Year 2021-22

A field visit to Dotson Hydroelectric Project Bhandardara was planned under Department of Geography and Department of Commerce of Janseva Foundation Arts and Commerce College Shendi The principal of the college Under the guidance of Dr. Babasaheb Deshmukh Dated: **12/03/2022** visited the hydropower project at Bhandardara. On this occasion, the students of the college gave a good response to the field visit. When the students and professors visited the hydropower project, Abhijit Shah, branch engineer of the project, informed the students about the hydropower project. How much electricity is generated by this project and how the employees work here This information was given to the students.

Head of Department of Commerce Prof. Naim Khatik Sir and Head of Geography Department Prof. Vitthal Kaute planned this field visit. The students were asked to take pictures of the hydroelectric project. The faculty and staff of the college got valuable support for this field visit. Also, Professor Naim Khatik, Head of Department of Commerce thanked the officials of the hydropower project