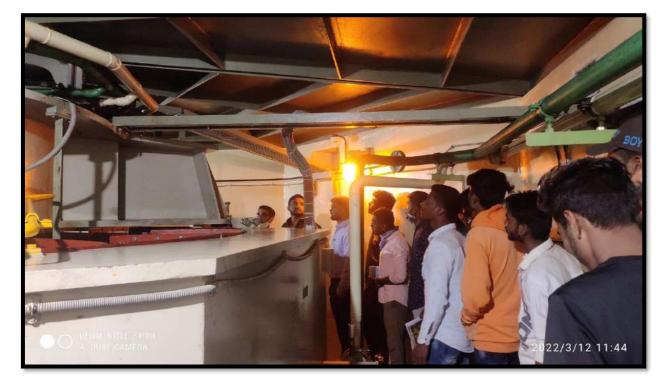

# Dotson Hydroelectric Project Bhandardara Field Visit <u>Report</u>

Year 2021-22

A field visit to Dotson Hydroelectric Project Bhandardara was planned under Department of Geography and Department of Commerce of Janseva Foundation Arts and Commerce College Shendi The principal of the college Under the guidance of Dr. Babasaheb Deshmukh Dated: **12/03/2022** visited the hydropower project at Bhandardara. On this occasion, the students of the college gave a good response to the field visit. When the students and professors visited the hydropower project, Abhijit Shah, branch engineer of the project, informed the students about the hydropower project. How much electricity is generated by this project and how the employees work here This information was given to the students.

Head of Department of Commerce Prof. Naim Khatik Sir and Head of Geography Department Prof. Vitthal Kaute planned this field visit. The students were asked to take pictures of the hydroelectric project. The faculty and staff of the college got valuable support for this field visit. Also, Professor Naim Khatik, Head of Department of Commerce thanked the officials of the hydropower project