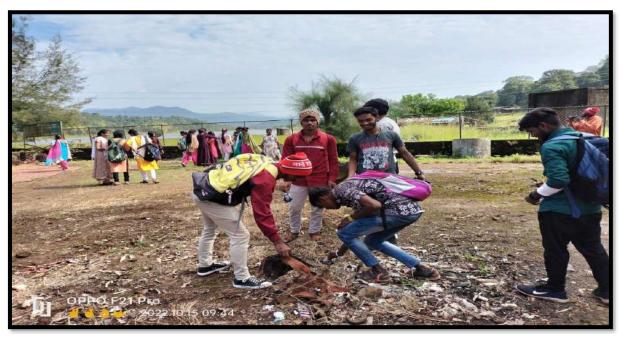

# Dotson Hydroelectric Project Bhandardara Field Visit <u>Report</u>

Year 2021-22

A field visit to Dotson Hydroelectric Project Bhandardara was planned under Department of Geography and Department of Commerce of Janseva Foundation Arts and Commerce College Shendi The principal of the college Under the guidance of Dr. Babasaheb Deshmukh Dated: **12/03/2022** visited the hydropower project at Bhandardara. On this occasion, the students of the college gave a good response to the field visit. When the students and professors visited the hydropower project, Abhijit Shah, branch engineer of the project, informed the students about the hydropower project. How much electricity is generated by this project and how the employees work here This information was given to the students.

Head of Department of Commerce Prof. Naim Khatik Sir and Head of Geography Department Prof. Vitthal Kaute planned this field visit. The students were asked to take pictures of the hydroelectric project. The faculty and staff of the college got valuable support for this field visit. Also, Professor Naim Khatik, Head of Department of Commerce thanked the officials of the hydropower project