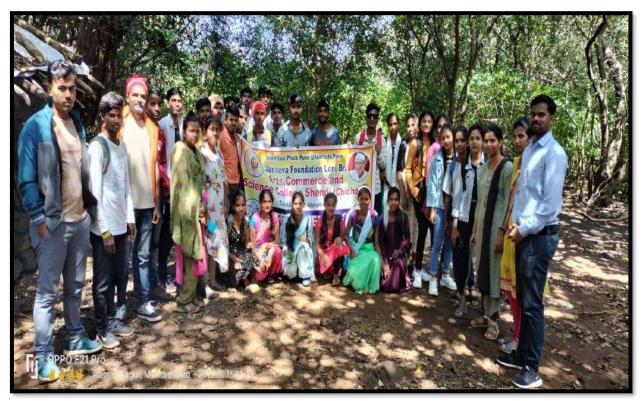

# Dotson Hydroelectric Project Bhandardara Field Visit <u>Report</u>

Year 2021-22

A field visit to Dotson Hydroelectric Project Bhandardara was planned under Department of Geography and Department of Commerce of Janseva Foundation Arts and Commerce College Shendi The principal of the college Under the guidance of Dr. Babasaheb Deshmukh Dated: **12/03/2022** visited the hydropower project at Bhandardara. On this occasion, the students of the college gave a good response to the field visit. When the students and professors visited the hydropower project, Abhijit Shah, branch engineer of the project, informed the students about the hydropower project. How much electricity is generated by this project and how the employees work here This information was given to the students.

Head of Department of Commerce Prof. Naim Khatik Sir and Head of Geography Department Prof. Vitthal Kaute planned this field visit. The students were asked to take pictures of the hydroelectric project. The faculty and staff of the college got valuable support for this field visit. Also, Professor Naim Khatik, Head of Department of Commerce thanked the officials of the hydropower project