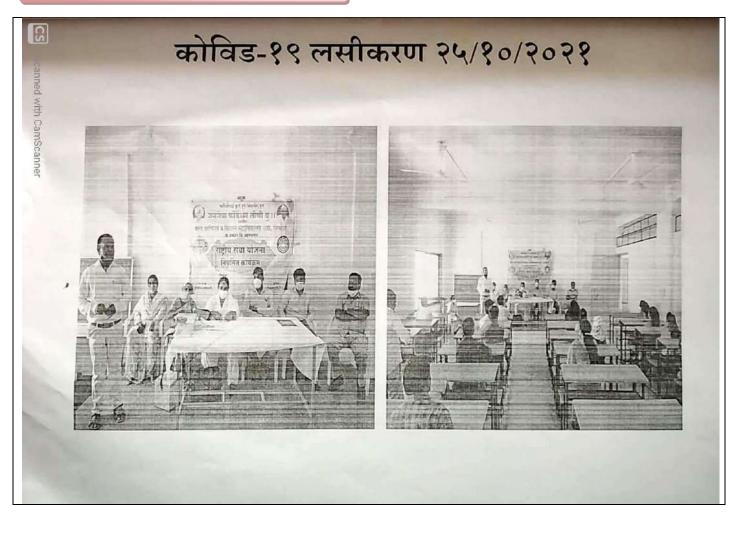

विज्ञान महाविद्यालय शेंडी (भंडारदरा), तालुका-अकोले, जिल्हा-अहमदनगर या महाविद्यालयात राष्ट्रीय सेवा योजना व विद्यार्थी विकास मंडशळ अंतर्गत महाविद्यालयात विद्यार्थी व प्राध्यापकांचे करोना लसीकरण शिबिर घेण्यात आले. प्राथमिक आरोग्य केंद्र शेंडी, भंडारदरा येथील वैद्यकीय परिचारिका सौ. सुनिता कदम यांच्या उपस्थित करोना लसीकरणाचे शिबिर आयोजित करण्यात आले. यावेळी महाविद्यालयाचे विद्यार्थी यांनी लसीकरणास उत्तम प्रतिसाद दिला. तसेच महाविद्यालयातील प्राध्यापक यांनी देखील स्वत:चे लसीकरण करुन घेतले. महाविद्यालाचे प्राचार्य डॉ.बाबासाहेब देशमुख यांनी प्राथमिक आरोग्य केंद्राचे वैद्यकीय अधिकारी व परिचारिका यांचे सत्कार केले.

या कार्यक्रमाचे नियोजन प्रा.अनिल डगळे यांनी केले. कार्यक्रमाचे आभार प्रा.नामदेव बांगर यांनी केले.



- प्राचार्व कला व वाणिज्य महातिद्यालव, रोंड ता. अकोल, जि. अल्बदनगर.



[QIM-2.3.1]



PRINCIPAL Janseva Foundation Loni Bk's Art's And Commerce College, Shendi(Bhandardara)-422604 Tal Akole, Dist, Ahmednager,



| व                 | गर्यक्रम पत्रिका                     |
|-------------------|--------------------------------------|
| जनसेवा प          | भौंडेशन लोणी वु।। संचलित             |
| कला, वाणिज्य व वि | ाज्ञान महाविद्यालय शेंडी (भंडारदरा), |
| तालुका- ३         | भकोले, जिल्हा-अहमदनगर                |
| संविधान दिन       | । व माजी विद्यार्थी मेळावा           |

दिनांक : २६/११/२०२१

| अ.न. | वेळ            | कार्यक्रमाचा तपशील                                    |
|------|----------------|-------------------------------------------------------|
| 9    | ९.३० ते १०.००  | नाव नोंदणी                                            |
| 5    | १०.०० ते ११.०० | प्रतिमा पूजन