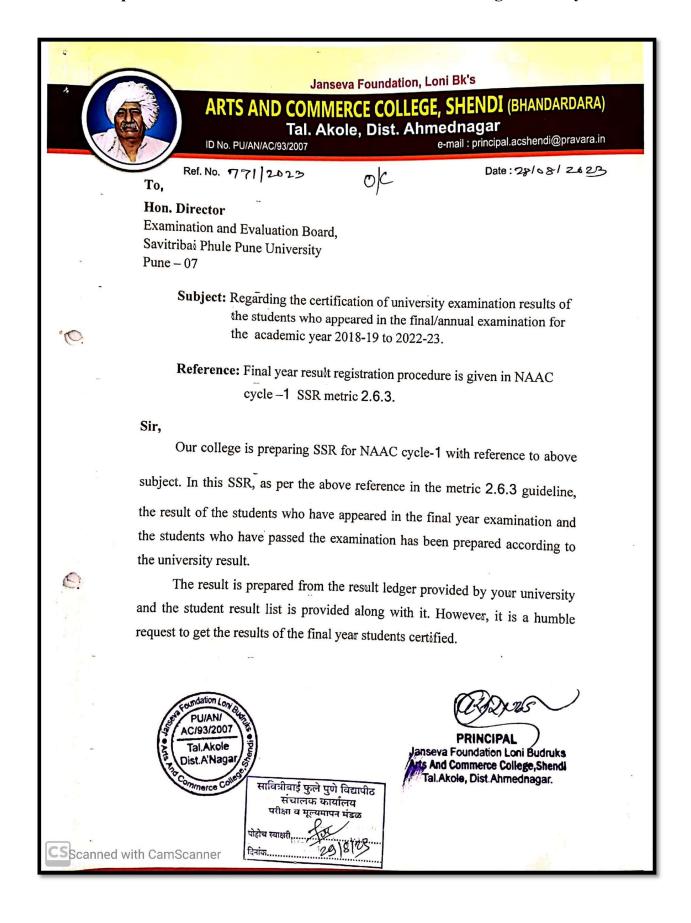

# Janseva Foundation Loni Budruks Arts and Commerce College, Shendi

Tal-Akole, Dist-Ahmednagar Pin-422604

Unipune ID- PU/AN/AC/93/2007

Email- principal.acshendi@pravara.in

Ref. No. 770 (1)/ 2023-24

Date- 31/05/2023

Tal.Akole, Dist. Ahmednagar,

Metric: 2.6.3 (QnM)

# Pass percentage of Students during last five years

# Index

| Sr. No. | Particulars                                        | Page No. |
|---------|----------------------------------------------------|----------|
| 1       | Certified report from Controller Examination of    | 4-5      |
|         | the affiliating university                         |          |
| 2       | Final Year Pass Percentage of Students 2018-19     | 6-11     |
|         | to 2022-23                                         |          |
| 3       | Category Wise Result Analysis (2018-19 to 2022-23) | 12-17    |

### Certified report from Controller Examination of the affiliating university

Certified report from Controller Examination of the affiliating university