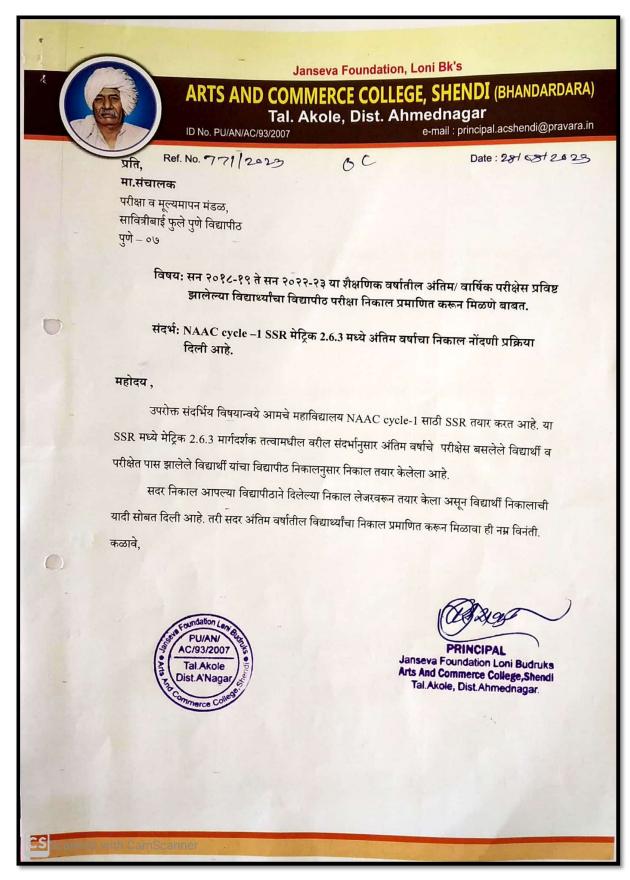

# Janseva Foundation Loni Budruks Arts and Commerce College, Shendi

Tal-Akole, Dist-Ahmednagar Pin-422604

Unipune ID- PU/AN/AC/93/2007

Email- principal.acshendi@pravara.in

Ref. No. 770 (1)/ 2023-24

Date- 31/05/2023

Tal.Akole, Dist. Ahmednagar,

Metric: 2.6.3 (QnM)

# Pass percentage of Students during last five years

# Index

| Sr. No. | Particulars                                        | Page No. |
|---------|----------------------------------------------------|----------|
| 1       | Certified report from Controller Examination of    | 4-5      |
|         | the affiliating university                         |          |
| 2       | Final Year Pass Percentage of Students 2018-19     | 6-11     |
|         | to 2022-23                                         |          |
| 3       | Category Wise Result Analysis (2018-19 to 2022-23) | 12-17    |

### Certified report from Controller Examination of the affiliating university

Certified report from Controller Examination of the affiliating university