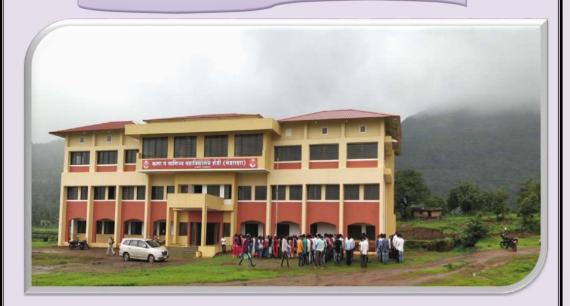

Janseva Foundation Loni Budruks

## Arts, & Commerce College, Shendi

Tal-Akole, Dist-Ahmednagar, Pin-422604

Unipune ID- PU/AN/AC/93/2007 Website- acscollegeshedi.in Email- principal.acshendi@pravara.in

Self Study Report: 2023 (1st Cycle)



Criterion 3
Research, Innovations and Extension

Key Indicator

3.2- Innovation Ecosystem

Metric: 3.2.2 QnM

Number of workshops/seminars/conferences including on Research Methodology, Intellectual Property Rights (IPR) and entrepreneurship conducted during the last five years



# Janseva Foundation Loni Budruks Arts and Commerce College, Shendi

Tal-Akole, Dist-Ahmednagar Pin-422604

Unipune ID- PU/AN/AC/93/2007

Email-

principal.acshendi@pravara.in

#### **Declaration**

This is to declared that the information, report, true copies of the supporting documents, numerical data, etc. submitted/presented in this file is verified by Internal Quality Assurance Cell (IQAC) and is correct as per the record. This declaration is for the purpose of NAAC accreditation of HEI for 1<sup>st</sup>