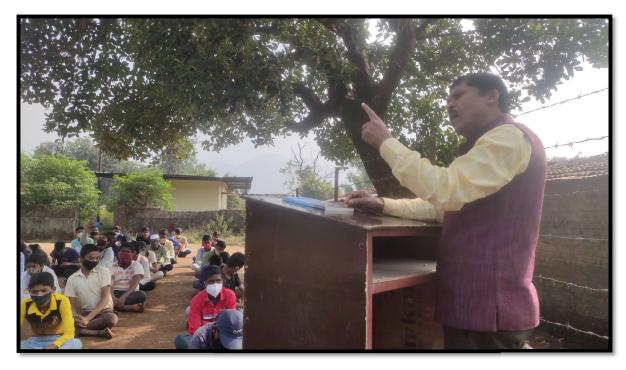

## Media and Marathi Language

Janseva Foundation Loni Budruks Arts and Commerce College, Shendi

One Day Institute level Workshop "Media and Marathi language"

18 January 2019 Workshop Report

The Department Of Marathi of our college had organized a one day workshop on "Mass Media and Marathi Language" It was hold and 18 January 2019.

In Recent Times dear is seen a rapid change in the Mass Media. The word has become has very fast and competitive due the development in print and mass media - Marathi language widely use in the mass media so the language to is in a state of transformation. It focus competition other languages like Hindi and English.

The workshop organized to discuss the steps which can be then two maintain the high status of Marathi language in work of modern development.

Dr. Ranjana Kadam was the speaker of the first season. He spoke on the topic 'Importance of Mass Media' in the second session Dr. Gandhare spoke on the topic 'Mass Media and Marathi Language.' In the concludingsession Mr. Namdev Bangar spoke on the topic 'the importance of Marathi language' around 50 Teacher and Students Participated in the workshop.