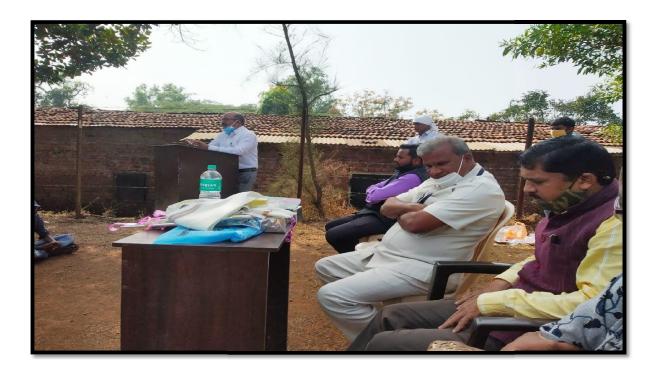

#### REPORT ON

Department of Commerce organized

Workshop On

"Intellectual Property Right"

Year:2019-20

Janseva Foundation LoniBudruk Arts And Commerce College, Shendi Tal-Akole, Dist-AhmednagarDepartment of Commence organized Intellectual Property Rights Workshop on 20 December, 2019,

The chief guest for this workshop was DR. RanpiseB.DAssistant Professor, Department of Commence PadmshriVittalraoVikhePatil. College, Pravaranagar. He guided on legislative framework for securing Intellectual Property Rights, He also expressed his views on various issues and recommendation related to Intellectual Property Rights.

Mr. khatikN.H . Head of Department, Commence welcomes the chiefGuest and introduced the theme of the workshop.

In charge Principal mr.wagh J.N. give presidential address They said intellectual property rights refers to creation of the mind such as inventions, literary and artistic works, designs and symbols, names and images used in Commerce. They also congratulated everyone for the successful arrangement of the workshop.

Mr. Wakchure B.S Assistant Professor Department Of Economicspresented vote of thanks for this workshop. 34 students and 7teaching staff and 3 non-teaching staff actively participate in the workshop.

RANGE COMMERCE COMMER