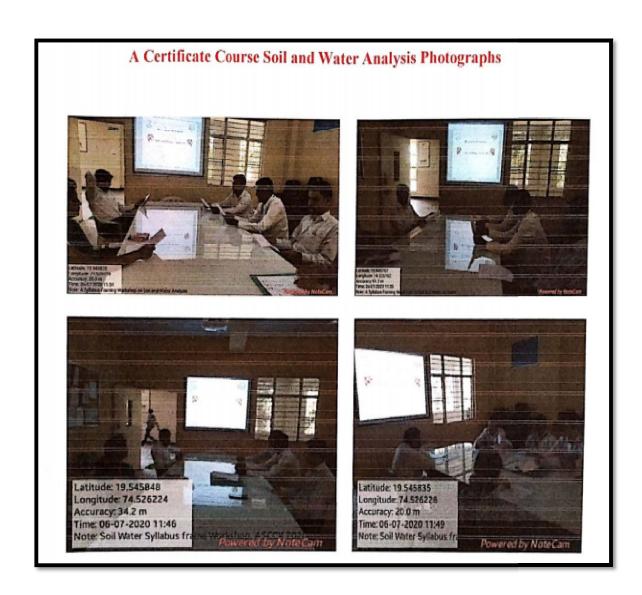

#### A Certificate Course In "Soil and water analysis"

Because our college is located in a rural area where agriculture is the primary source of income, the Department of Chemistry has established a certificate course in "Soil and Water Analysis" for students. Because of their financial circumstances, students in rural areas are uninformed of the state of the land and water utilized in agriculture. The productive value of soil is lowered when excessive fertilizers, insecticides, and pesticides are used. The yield productivity suffers as a result of this. The main objectives of the workshop are as under:

. To follow up the actual analysis of soil and water samples for the development of practical skills within the students.

Discuss concerns regarding the course.

To develop effective Methodology for soil and water analysis.

To create a community of learners and produce environment for the students.

The Department of Chemistry has arranged a syllabus framing workshop for the above- mentioned certificate course in order to establish an adequate syllabus for this course. The subject experts were called from other institute as well as our college. The suggestions put forward from discussion are summarized as follows: Syllabi should explain why, what, and how/how well students should learn to collect and analyze the soil and water sample.

In order to accomplish so, syllabuses must include a meaningful selection and organization of content, as well as clearly identify the subject's major learning objectives and results.

The formulation of content selection and learning outcomes should reflect appropriately the competencies that one wishes to build in students.

Higher-order intellectual abilities and competences, as well as social, emotional, physical, spiritual, and other capacities, should be emphasized.

At the end of the workshop the course coordinator expressed vote of thanks for the participants for the active and productive participation.