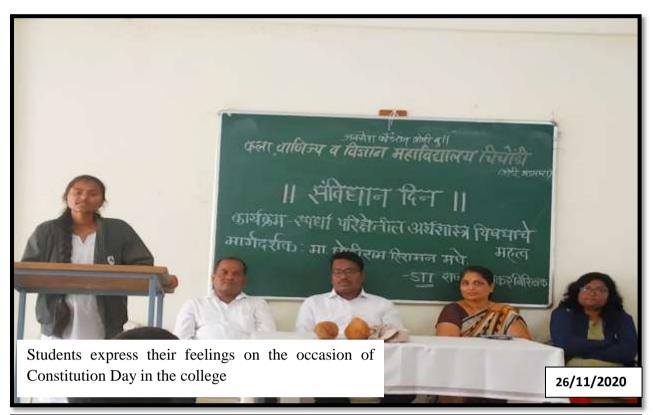

secure justice, equality, freedom and federalism to the citizens of India. When the Constitution of India was adopted, the citizens of India entered a new constitutional, scientific, self-governing and modern India with peace, tranquility and progress. On this occasion Mr.NamdevBangar National Service Scheme Program Officer read the preamble of the Constitution of India and took the oath of adherence to the Constitution to all present. The teachers and non-teaching staff of the college participated in this program.

**Metrics:-**

Number of Stakeholders: 34

कार्यक्रम अधिकारी राष्ट्रीय सेवा बोजना, जनसेवा कला व वाणिज्य महाविद्यालय, रांडी(मंहारदरा),ता.अकोले,जि.अ'नगर. PRINCIPAL

Janseva Foundation Loni Bk's
Art's And Commerce College,
Shendi(Bhandardara)-422604
Tal.Akole, Dist. Ahmednagar,





|