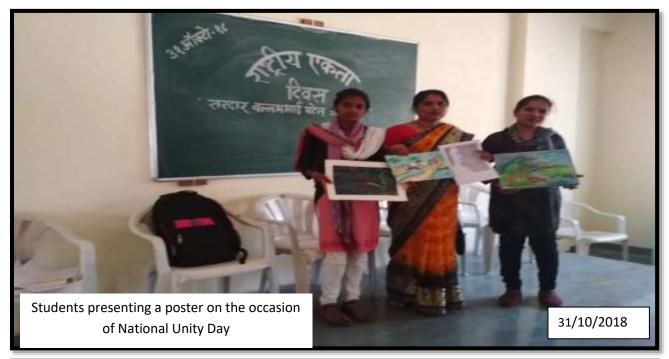

to the Union of India. It is also the death anniversary of India's former first woman Prime Minister Indira

Gandhi. Mrs. Archana Bachhav was present as the presiding officer of the program. The employees were welcomed and introduced by National Service Scheme Program Officer Mr. NamdevBangar. College faculty, non-teaching staff and volunteers of National Service Scheme were present. The vote of thanks for the program was given by Mr. Naim Khatik.

#### **Metrics:**

Number of Students: Volunteers 48 Participated

Number of Teachers and Non-Teaching staff: 4 Participated

कार्यक्रम अधिकारी राष्ट्रीय सेवा बोजना, जनसेवा कला व वाणिज्य महाविद्यालय, रॉडी(मंहारदरा),ता.अकोले,जि.अ'नगर. प्राचार्य जनसेवा फोडेशन लोणी बुडुक कला व वाणिज्य महाविद्यालय,शेंडी ता.अकोले,जि.अहमवनगर

#### National Unity Day





|        | Savitribai Phule Pune<br>Janseva Foundation |