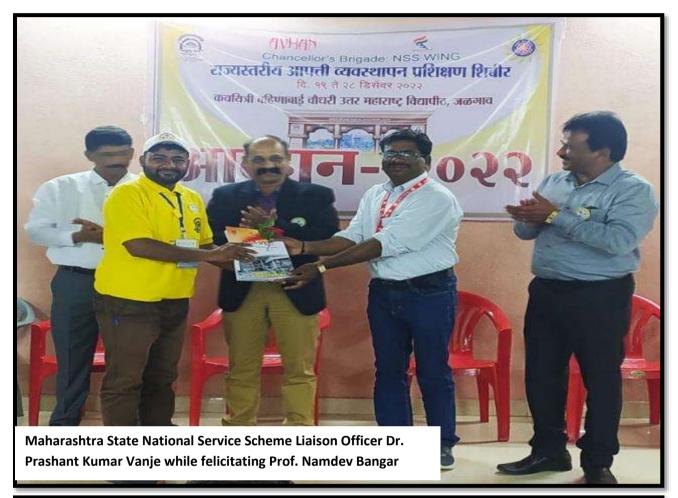

n

## Theme of the Programme: - State Level Disaster Management Training Camp Details of the Programme:

Prof. Namdev Bangar, Program Officer of the National Service Scheme at the Public Service Foundation-run College of Arts and Commerce, was selected as the Savitribai Phule Pune University Ahmednagar District Union Leader Challenge Camp. This time four students of the college participated in the camp. On this occasion, students were given training in disaster management.

**Metrics:-**

Number of Students: - 04

Number of Teachers and Non-Teaching staff:- 01

कार्यक्रम अधिकारी राष्ट्रीय सेवा बोजना, जनसेवा कला व वाणिज्य महाविद्यालय, राँडी(मंडारदरा),ता.अकोले,जि.अ'नगर PRINCIPAL
Janseva Foundation Loni Bk's
Art's And Commerce College,
Shendi(Bhandardara)-422604
Tal Akole, Dist, Ahmednager.







## Arts and Commerce College, Shendi

Tal-Akole, Dist-AhmednagarPin-422604

Unipune ID- PU/AN/AC/93/2007 Email-<u>principal.acshendi@pravara.in</u>
Web Site:- acscollegeshedi.in

#### REPORT OF PROGRAMME

Topic: International Women's Day

Date: 8<sup>th</sup> March 2023

Time: 10.00 am.

Venue :Janseva Foundation Loni Budruks Arts and Commerce College, Shendi

Organized by :The Women Empowerment Cell and Sexual Harassment Prevention Cell in collaboration with NSS of Arts, Commerce and Science College Shendi,





## Arts and Commerce College, Shendi

Tal-Akole, Dist-AhmednagarPin-422604

Unipune ID- PU/AN/AC/93/2007 Email-<u>principal.acshendi@pravara.in</u>
Web Site:- acscollegeshedi.in

## Theme of the Programme: - International Women's Day Objectives of the Programme: -

- 1.To Cr