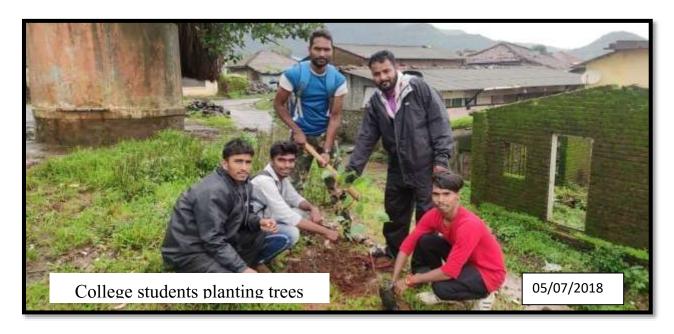

#### Report of Programme

Topic: Tree Plantation

Date: 05/07/2018

Time: 9:30 am

Venue :Janseva Foundation LoniBudruks Arts and Commerce College, Shendi

Organized by: The Department of NSS

#### **Details of the Programme:**

On 5/07/2018, Janseva Foundation LoniBudruks Arts and Commerce College, Shendi and under the National Service Scheme, tree plantation program was organized in the college. On this occasion, the volunteers of the National Service Scheme actively participated. 22 girls and 30 boys participated in this. non-teaching staff participated on this occasion.

Avala, Karanj, Maharuk, ArjunSadada, Mango, Amla, Bel etc. trees have been planted in the college premises.

NSS Program Officer Mr. Bangar N.P. Actively participated

Mr.Janardhan Wagh, the principal of the college was present on this occasion.