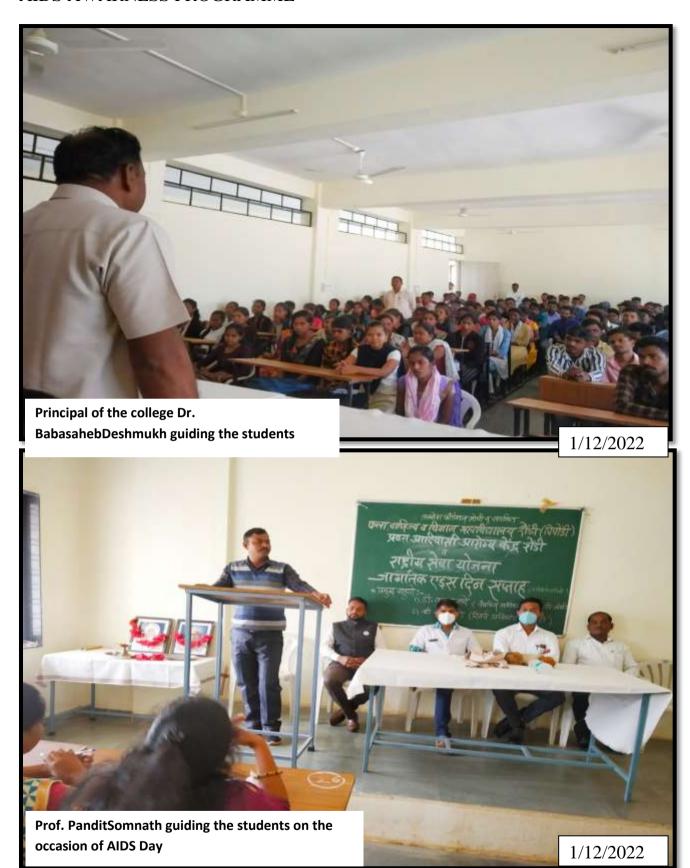

y World AIDS Day is celebrated. Smt. ArchanaBachav guided the students on AIDS care. President of the program Mr. Anil Dagle asked the students to create awareness about AIDS.

AIDS Awareness Rally and Street Drama:

A program was celebrated in the college on the occasion of World AIDS Day. On this occasion, the students expressed their enthusiasm. The professor gave guidance in this regard. PrabhatFeri was conducted in Chichondi village.

#### **Metrics:**

Number of students: 26 volunteers

Number of teaching and non-teaching staff: 03

कार्यक्रम आधकारा शब्दीय सेवा बोजना, जनसेवा कला व वाणिज्य महाविद्यालय, शंडी(मंहारदरा),ता.अकोले,जि.अ'नगर PRINCIPAL
Janseva Foundation Loni Bk's
Art's And Commerce College,
Shendi(Bhandardara)-422604
Tal Akole, Dist, Ahmodnagar,

## AIDS AWARNESS PROGRAMME



| Savitribal Phule Pune Uni<br>Janseva Foundation Loi |