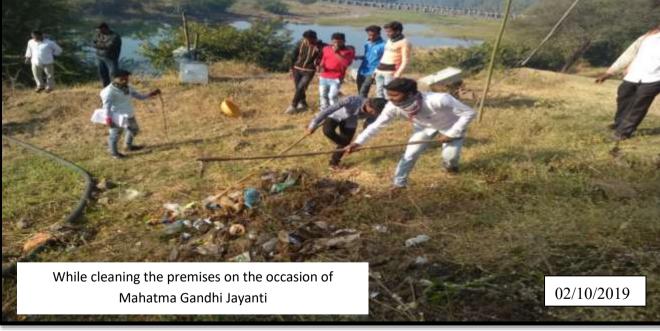

#### **Introduction of Programme:**

The Department of NSS of Janseva Foundation LoniBudruks Arts and Commerce College, Shendihas organized National Service Scheme Special Camp at Shelad December 2018 to through. Mr.Bangar N.P NSS Coordinator introduced the programme.