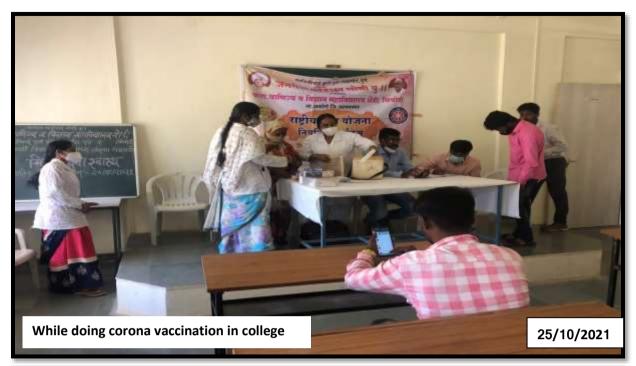

| 5  | International Women's Day                            | 08/03/2021                                                      | 108-110 |  |  |  |  |  |  |
|----|------------------------------------------------------|-----------------------------------------------------------------|---------|--|--|--|--|--|--|
| 6. | Allocation of Mask                                   | 02/05/2021                                                      | 111-115 |  |  |  |  |  |  |
|    | 2021-2022                                            |                                                                 |         |  |  |  |  |  |  |
| 1. | Pandharichi Wari 31/07/2021                          |                                                                 |         |  |  |  |  |  |  |
| 2  | 75 Years of Independence 'Azadika Amrut<br>Mohatsav' | 08/08/ 2021                                                     | 121-126 |  |  |  |  |  |  |
| 3  | Blood Donation and Free Hemoglobin Test              | 24/09/ 2021                                                     | 127-132 |  |  |  |  |  |  |
| 4  | Covid-19 Preventive Vaccination Campign              | 25/10/ 2021                                                     | 133-137 |  |  |  |  |  |  |
| 5  | Constitution Day                                     | 26/11/2021                                                      | 138-141 |  |  |  |  |  |  |
| 6  | World Day of Persons with Disabilities               | 03/12/ 2021                                                     | 142-145 |  |  |  |  |  |  |
| 7  | Dr. Babasaheb Ambedkar Mahaparinirvana Day           | 06/12/2021                                                      | 146-149 |  |  |  |  |  |  |
| 8  | AIDS AWARNESS PROGRAMME                              | S PROGRAMME 7 /12/ 2021                                         |         |  |  |  |  |  |  |
| 9  | polling day 25 /12/2021                              |                                                                 | 154-157 |  |  |  |  |  |  |
| 10 | National Service Scheme Special Camp,                | National Service Scheme Special Camp, 12/02/ 2022 To 18/02/2022 |         |  |  |  |  |  |  |
|    | 2022-2023                                            |                                                                 |         |  |  |  |  |  |  |
| 01 | Tree Plantation                                      | 18/06/2022                                                      | 167-172 |  |  |  |  |  |  |
| 02 | College Campus Day                                   | 24/ 07/2022                                                     | 173-176 |  |  |  |  |  |  |
| 03 | Voter Registration and Voter Awareness Program       | 08/09/2022                                                      | 177-181 |  |  |  |  |  |  |
| 04 | Swachh Bharat Abhiyan                                | 2/10/ 2022                                                      | 182-186 |  |  |  |  |  |  |
| 05 | Constitution Day                                     | 26/11/2022                                                      | 187-190 |  |  |  |  |  |  |
| 06 | Aids Awareness Programme                             | 1/12/2022                                                       | 191-194 |  |  |  |  |  |  |
| 07 | State Level Challenge Camp Jalgaon                   | 19/12/2022 To 28/12/2022                                        | 195-197 |  |  |  |  |  |  |
| 08 | International Women's Day                            | 08/03/2023                                                      | 198-202 |  |  |  |  |  |  |
| 09 | National Voter's Day                                 | 25/01/2023                                                      | 203-207 |  |  |  |  |  |  |
| 10 | Wildlife Census Camp                                 | 05/05/2023                                                      | 208-211 |  |  |  |  |  |  |