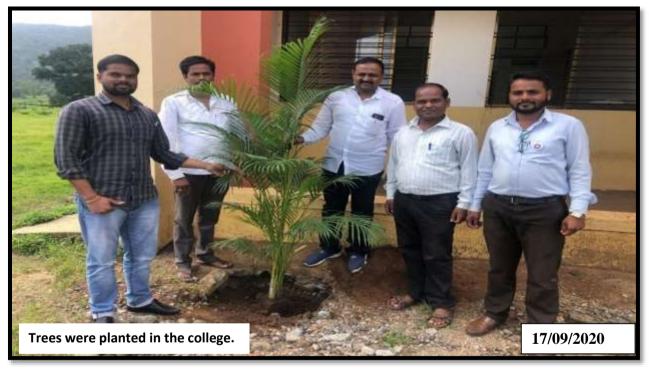

#### Report of Programme

Topic: Tree Plantation

Date: 05/07/2018

Time: 9:30 am

Venue :Janseva Foundation LoniBudruks Arts and Commerce College, Shendi

Organized by: The Department of NSS

# Arts and Commerce College, Shendi

Tal-Akole, Dist-AhmednagarPin-422604

Unipune ID- PU/AN/AC/93/2007 Email-<u>principal.acshendi@pravara.in</u>
Web Site:- acscollegeshedi.in

**Theme of the Programme :-** Tree Plantation

#### **Details of the Programme:**

On 5/07/2018, Janseva Foundation LoniBudruks Arts and Commerce College, Shendi and under the National Service Scheme, tree plantation program was organized in the college. On this occasion, the volunteers of the National Service Scheme actively participated. 22 girls and 30 boys participated in this. non-teaching staff participated on this occasion.

Avala, Karanj, Maharuk, ArjunSadada, Mango, Amla, Bel etc. trees have been planted in the college premises.

NSS Program Officer Mr. Bangar N.P. Actively participated

Mr.Janardhan Wagh, the principal of the college was present on this occasion.