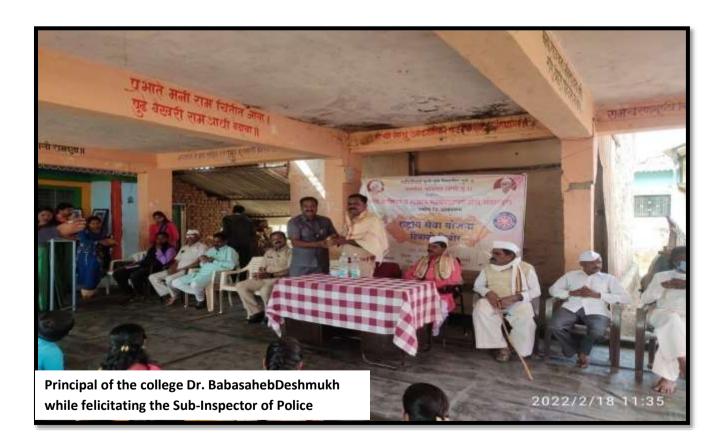

Sarpanch of Chichondi village, village sevak, members and employees of village panchayat as well as dignitaries of the village, local people representatives, all villager women self-help groups of village Panchkroshi, youth friend group, college principal Dr. BabasahebDeshmukh, as well as all the faculty and non-professor staff received valuable guidance and special support. We are extremely grateful to you for that...!

#### **Metrics:**

Number of Students: 75 Volunteers

राष्ट्रीय सेवा योजना,

जनसेवा कला व वाणिज्य महाविद्यालय.

राँडी(मंहारदरा),ता.अकोले,जि.अ'नगर.

Number of Teachers and Non-Teaching staff:03

PRINCIPAL

Janseva Foundation Loni Bk's

Art's And Commerce College, Shendi(Bhandardara)-422604 Tal Akole, Dist, Ahmednager, National Service Scheme Special Camp, Chichondi











# Special Camp List 2021-22

| Cr. No.  | Student                            | Church Marina                                 | NSS       | Course         | Current  | Cast       | Unit                   |
|----------|------------------------------------|-----------------------------------------------|-----------|----------------|----------|------------|------------------------|
| Sr.No.   | <b>Eligibility No.</b> 12018257218 | Student Name AVINASH ASHOK DIVATE             | Year<br>2 | Name<br>B.Com. | Year     | Name<br>ST | <b>Type</b><br>Regular |
| 2        | 12018237218                        | PUNAJI TUKARAM TATALE                         | 2         | B.A.           | 11       | ST         | Regular                |
| 3        | 12019216368                        | POPAT KALU TA