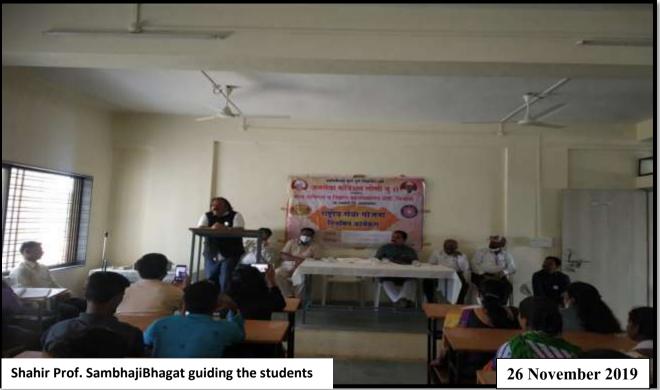

January 1, 2019, the seventh and concluding day of the camp was presided over by President of AkoleTaluka Education Society Hon. Shri J. D. AmbrePatil and Vice President Mr. MadhukarraoSonwane, Principal of both colleges Mr. JanardhanWagh, Prof. SanilMalunjkar's closing ceremony was held in the morning. Volunteers presented a drama on the topics of cleanliness, tree conservation, de-addiction, serious issues of farmers' suicides. In the inextricable relationship between human beings, qualities have definitely evolved.