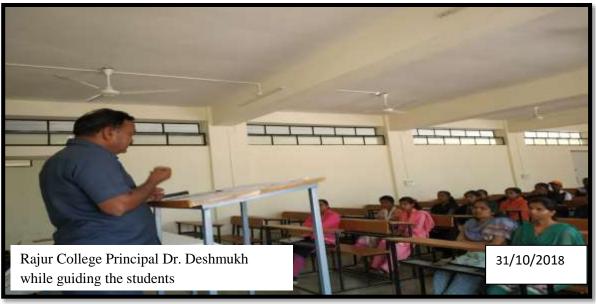

d over the program. He said that the role of students is important in nation building. Students have to improve you to build a great nation and become a superpower. Students acquire knowledge of Indian constitution and work hard for nation building. The Constitution of India is a perfect combination of articles to achieve the objectives of the Government of India.

Head of Department of Political Science Mr. Anil Dagle was the chief guest of the program. He explained the fundamental rights of Indians.

#### **Metrics**

Number of Students: 48 Number of stakeholders: 05

> कार्यक्रम अधिकारी राष्ट्रीय सेवा बोजना, जनसेवा कला व वाणिज्य महाविद्यालय, रॉडी(मंडारदरा),ता.अकोले,जि.अ'नगर.

जानार्य जनसेवा चौडेशन लोणी युद्धक कला व वाणिज्य महाविद्यालय,शेंडी ता.अकोले,जि.अहमदनगर

**Constitution Day** 





|         |                             | ollege, Shendi |
|---------|-----------------------------|----------------|
|         | Tal- Akole, Dist- A         | Ahmedngar      |
|         | Academic Y                  | ear            |
|         | 2019 - 2                    | 2014           |
| •       | constitution                | - ThO 1        |
| Name    | of Program: CM \$41/4CC+101 | 1.2            |
| Date :2 | 5/1/20/3                    | -              |
| Sr.No   | Name of Student             | Signature      |
| 1       | भांगरे. दिपक विठमा          | OHUE           |
| 2       | खाळाचे विचास वाल            | 1/8. Khokie    |
| 3       | चिट्टी शकाव नार्याण         | Que            |
| 4       | भार्ड क्यांनी प्रा          | Com            |
| 5       | भागरे पिपक अंकर्य