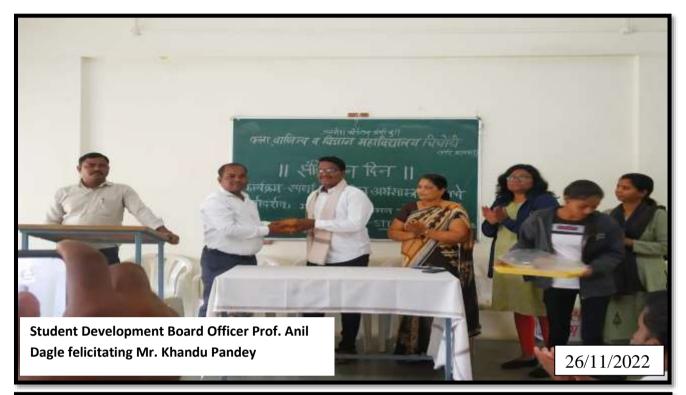

titution. It is the nee of time to know the Constitution for every citizen.

Principal Dr.BabasahebDeshmukh presided over the program. He said that the role of students is important in nation building. Students have to improve you to build a great nation and become a superpower. Students acquire knowledge of Indian constitution and work hard for nation building. The Constitution of India is a perfect combination of articles to achieve the objectives of the Government of India.

**Metrics** 

Number of Students: 28 Number of stakeholders: 05

कार्यक्रम आधकारा राष्ट्रीय सेवा बोजना, जनसेवा कला व वाणिज्य महाविद्यालय, राँडी(पंडारदरा),ता.अकोले,जि.अ'नगर PRINCIPAL
Janseva Foundation Loni Bk's
Art's And Commerce College,
Shendi(Bhandardara)-422604
Tal Akole, Dist, Ahmednager.

## Constitution Day





Savitribai Phule Pune University Pune, Janseva Foundation Loni Budruks Arts and Commerce College, Shendi Tal- Akole, Dist- Ahmedngar Academic Year 20 - 20-Date: / Sr.No Name of Student Signature 2 312/10 remare BHIL विक्रापि and 921218 2 chain 0 dolan ala DIGSD GODD 194 318191 50001181 MHE SYLYCO (D) LOI वयामराव व्याकार FU E 20 EUID पवन 23 *ব্যাহায়ত* 21 SIBIC व्यगर 20 आद्यार PRINCIPAL Janseva-Foundation-Loni-Bk's Art's And Commerce College, Shendi(Bhandardara)-422604 Tal-Akole Dist Ahmednager.



# Janseva Foundation LoniBudruks ArtsandCommerceCollege, Shendi

Tal-Akole, Dist-AhmednagarPin-422604

Unipune ID- PU/AN/AC/93/2007 Email-<u>principal.acshendi@pravara.in</u>
Web Site:- acscollegeshedi.in

#### REPORT OF PROGRAMME

Topic: AIDS AWARNESS PROGRAMME

Date: 1/12/2022 To 07/12/2022