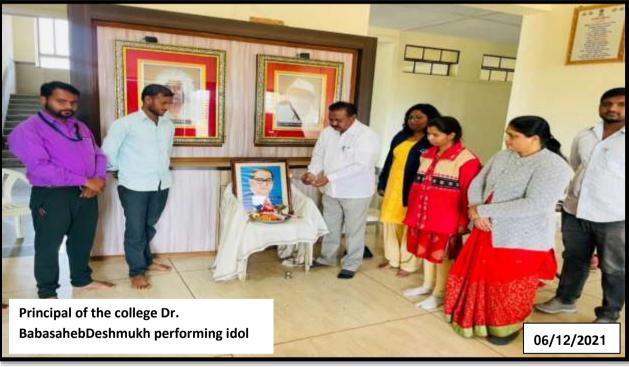

# ArtsandCommerceCollege, Shendi

Tal-Akole, Dist-AhmednagarPin-422604

Unipune ID- PU/AN/AC/93/2007 Email-<u>principal.acshendi@pravara.in</u>
Web Site:- acscollegeshedi.in

**Theme of the Programme :-** 2 Oct. Mahatma Gandhi Birth Anniversary and Cleanliness Awareness programme

### **Objectives of the Programme:**

- 1. To understand the community in which students live and work
- 2. To spread awareness about cleanliness
- 3. To understand the needs and problems of the community.
- 4. To develop among the stakeholders a sense of social and civic responsibility
- 5. To try to find practical solutions to individual and community problems

### **Introduction of Programme:**

Mahatma Gandhi Jayanti was organized on October 2, 2019 in the college under the National Service Scheme under the Janseva Foundation-College of Arts and Commerce, Shendi, Bhandardara, Akole, Dist. Ahmednagar. NSS Coordinator Mr.BangarN.P, introduced the programme.