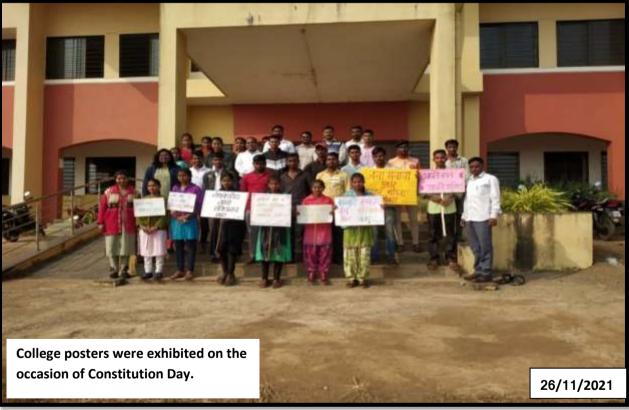

### **Detail of the Programmc:**

Janseva Foundation Arts, Commerce and Science College, Shendi, Bhandardara and on the occasion of National Service Scheme Foundation Day, late.SindhutaiEknathraoVikhePatil Memorial Blood Donation and Free Hemoglobin Test Camp was organized on Tuesday 24th September 2019 at 9.00 am. This was done in the presence of Dr. HaribhauRamraoAher, Secretary of Janaseva Foundation. 96 students of the college participated on this occasion. Doctors from Vikhe foundation, ViladGhat, Ahmednagar and their staff were present. Hemoglobin examination of boys and girls was done at this time. After the program, lunch was arranged.