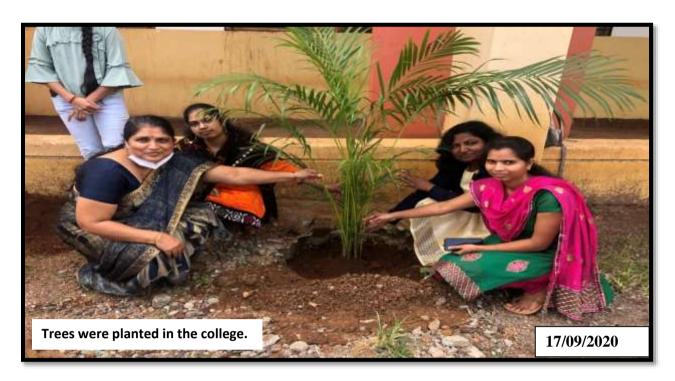

am was organized in the college. On this occasion, the volunteers of the National Service Scheme actively participated. Girls and boys participated 20 Students in this. Non-teaching staff participated on this occasion.

Avala, Karanj, Maharuk, ArjunSadda, Mango, Amla, Bel etc. trees have been planted in the college premises.

NSS Program Officer Mr. Bangar N.P. Actively participated

Dr. VaishaliRokade, the principal of the college was present on this occasion.

Metrics:

Number of Student: 34

Number of Teachers and Non-Teaching Staff: 08

कार्यक्रम अधिकारी

राष्ट्रीय सेवा योजना,

जनसेवा कला व वाणिज्य महाविद्यालय,

रॉडी(मंहारदरा),ता.अकोले,जि.अ'नगर.

Janseva Foundation Loni Bk's
Art's And Commerce College,
Shendi (Bhandardara)-422604
Tal Akole, Dist, Ahmednagar,

#### **Tree Plantation**





|       | 1                           |                                               |
|-------|-----------------------------|-----------------------------------------------|
|       | Savitribai Phule Pun        | e University Pune,                            |
|       | Janseva Foundatio           |                                               |
|       | Arts and Commerce           |                                               |
|       |                             | - Unineanilia                                 |
|       | Academic                    | 20-7                                          |
|       |                             | 95                                            |
| Na    | me of Program: Tree Plantio | ν                                             |
| _