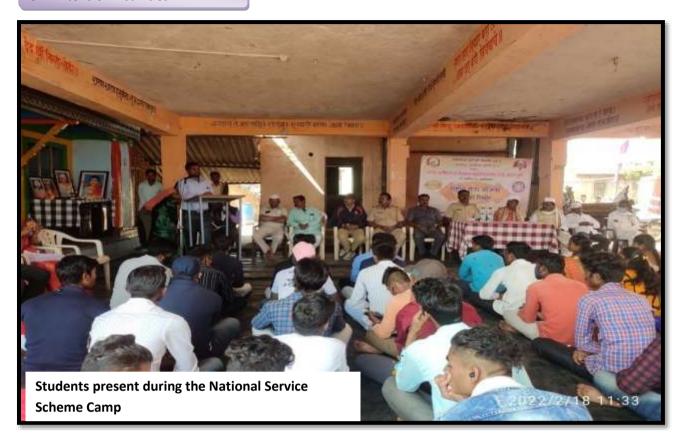

arpanch of Chichondi village, village sevak, members and employees of village panchayat as well as dignitaries of the village, local people representatives, all villager women self-help groups of village Panchkroshi, youth friend group, college principal Dr. BabasahebDeshmukh, as well as all the faculty and non-professor staff received valuable guidance and special support. We are extremely grateful to you for that...!

#### **Metrics:**

Number of Students: 75 Volunteers

राष्ट्रीय सेवा योजना,

जनसेवा कला व वाणिज्य महाविद्यालय.

राँडी(मंहारदरा),ता.अकोले,जि.अ'नगर.

Number of Teachers and Non-Teaching staff:03

PRINCIPAL

Janseva Foundation Loni Bk's

Art's And Commerce College, Shendi(Bhandardara)-422604 Tal Akole, Dist, Ahmednager, National Service Scheme Special Camp, Chichondi











# Special Camp List 2021-22

| Cr. No.  | Student                            | Church Marina                                 | NSS       | Course         | Current  | Cast       | Unit                   |
|----------|------------------------------------|-----------------------------------------------|-----------|----------------|----------|------------|------------------------|
| Sr.No.   | <b>Eligibility No.</b> 12018257218 | Student Name AVINASH ASHOK DIVATE             | Year<br>2 | Name<br>B.Com. | Year     | Name<br>ST | <b>Type</b><br>Regular |
| 2        | 12018237218                        | PUNAJI TUKARAM TATALE                         | 2         | B.A.           | 11       | ST         | Regular                |
| 3        | 12019216368                        | POPAT KALU TATA