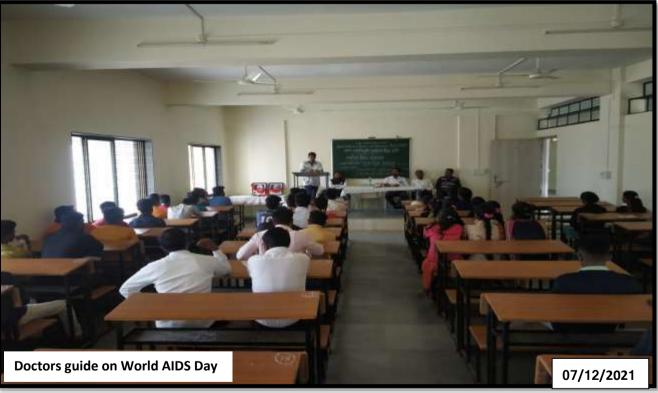

### **Details of the Programme:**

2 Oct. Mahatma Gandhi Birth Anniversary Awareness Programme

On October 2, 2019, on the occasion of Mahatma Gandhi's birth anniversary, Mahatma Gandhi's image was worshiped in the college. National Service Scheme Program Officer Mr. NamdevBangar while guiding the students said that Gandhi Jayanti is celebrated on October 2 across the country. This day is also celebrated as the International Day of Non-Violence. Mahatma Gandhi was not only a staunch politician but also had a great influence on various aspects of life.

He was a good social reformer, skilled economist and excellent public relations. When the print media was under the British rule, Gandhiji spread the wave of his ideas in villages and towns. His simple and straightforward language influenced millions of people. The college campus was cleaned on this occasion. 62 students of National Service Scheme were present for the activity. 4 professors of the college participated.

### **Metrics:**

Number of Students: 62 Participated

कार्यक्रम अधिकारी राष्ट्रीय सेवा बोजना, जनसेवा कला व वाणिज्य महाविद्यालय, राँडी(मंडारदरा),ता,अकोले,जि.अ'नगर PRINCIPAL

Janseva Foundation Loni Bk's
Art's And Commerce College,
Shendi(Bhandardara)-422604
Tal.Akole, Dist. Ahmednagar,