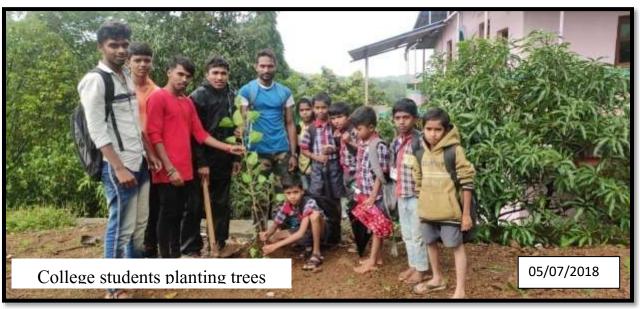

#### Report of Programme

Topic: Tree Plantation

Date: 05/07/2018

Time: 9:30 am

Venue :Janseva Foundation LoniBudruks Arts and Commerce College, Shendi

Organized by: The Department of NSS

#### **Details of the Programme:**

On 5/07/2018, Janseva Foundation LoniBudruks Arts and Commerce College, Shendi and under the National Service Scheme, tree plantation program was organized in the college. On this occasion, the volunteers of the National Service Scheme actively participated. 22 girls and 30 boys participated in this. non-teaching staff participated on this occasion.

Avala, Karanj, Maharuk, ArjunSadada, Mango, Amla, Bel etc. trees have been planted in the college premises.

NSS Program Officer Mr. Bangar N.P. Actively participated

Mr.Janardhan Wagh, the principal of the college was present on this occasion.