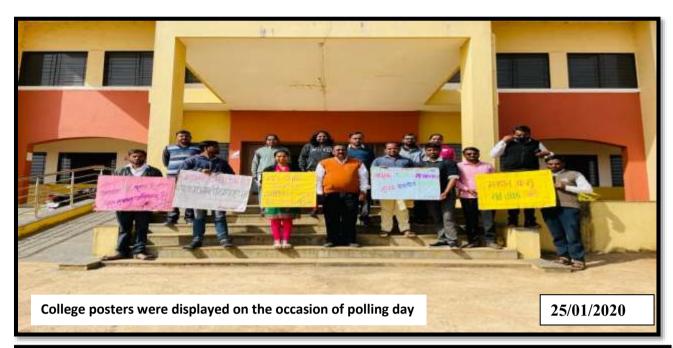

0 by the National Service Scheme and Department of Political Science.

Introduction of the program by Mr. Hindi Department.ByJanardhanWagh. He told the students about the importance of the rights of voters given by the Constitution of India. On this occasion Prof. BabanPawar, Head of Political Science Department of Adv. NanasahebDeshmukhRajur College guided the students. He requested the students to make them aware about the rights of voters and register their names as voters.

#### **Metrics:**

Number of Students: 25 Participated

Number of stakeholders: 05 Participated

कार्यक्रम अधिकारी शब्दीय सेवा योजना, जनसेवा कला व वाणिज्य महाविद्यालय, शंडी(मंडारदरा),ता.अकोले,जि.अ'नगर जनसेवा जीडेशन लोणी युडुक कला व वाणिज्य महाविद्यालय, शेंडी ता. अकोले, जि. अहमदनगर

#### **Voter Awareness Program**





|            | Savitribai Phule Pune   |