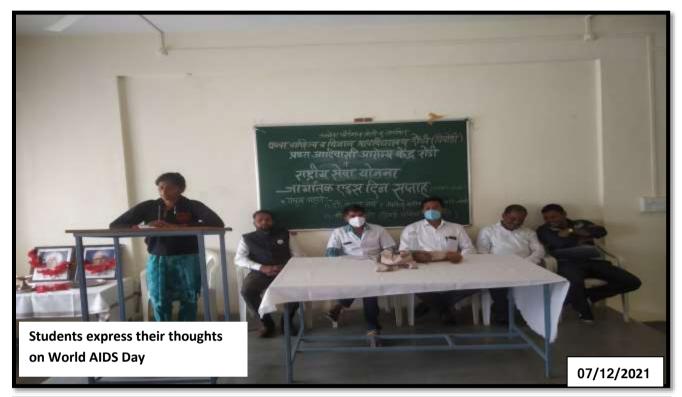

### **Details of the Programme:**

2 Oct. Mahatma Gandhi Birth Anniversary Awareness Programme

On October 2, 2019, on the occasion of Mahatma Gandhi's birth anniversary, Mahatma Gandhi's image was worshiped in the college. National Service Scheme Program Officer Mr. NamdevBangar while guiding the students said that Gandhi Jayanti is celebrated on October 2 across the country. This day is also celebrated as the International Day of Non-Violence. Mahatma Gandhi was not only a staunch politician but also had a great influence on various aspects of life.

He was a good social reformer, skilled economist and excellent public relations. When the print media was under the British rule, Gandhiji spread the wave of his ideas in villages and towns. His simple and straightforward language influenced millions of people. The college campus was cleaned on this occasion. 62 students of National Service Scheme were present for the activity. 4 professors of the college participated.

### **Metrics:**

Number of Students: 62 Participated

कार्यक्रम अधिकारी राष्ट्रीय सेवा बोजना, जनसेवा कला व वाणिज्य महाविद्यालय, राँडी(मंडारदरा),ता,अकोले,जि.अ'नगर PRINCIPAL

Janseva Foundation Loni Bk's
Art's And Commerce College,
Shendi(Bhandardara)-422604
Tal.Akole, Dist. Ahmednagar,