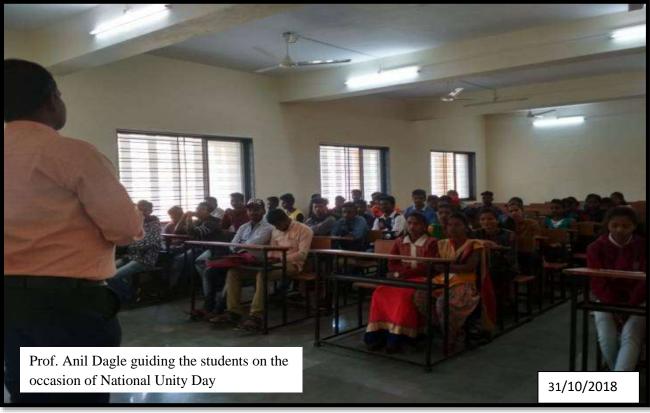

the Union of India. It is also the death anniversary of India's former first woman Prime Minister Indira

Gandhi. Mrs. Archana Bachhav was present as the presiding officer of the program. The employees were welcomed and introduced by National Service Scheme Program Officer Mr. NamdevBangar. College faculty, non-teaching staff and volunteers of National Service Scheme were present. The vote of thanks for the program was given by Mr. Naim Khatik.

#### **Metrics:**

Number of Students: Volunteers 48 Participated

Number of Teachers and Non-Teaching staff: 4 Participated

कार्यक्रम अधिकारी राष्ट्रीय सेवा बोजना, जनसेवा कला व वाणिज्य महाविद्यालय, रॉडी(मंहारदरा),ता.अकोले,जि.अ'नगर. प्राचार्य जनसेवा फोडेशन लोणी बुडुक कला व वाणिज्य महाविद्यालय,शेंडी ता.अकोले,जि.अहमवनगर

#### National Unity Day





|        | Savitribai Phule Pune<br>Janseva Foundation |