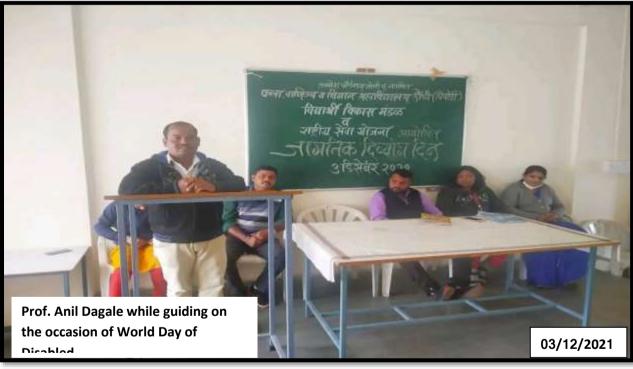

| Savitribai Phule Pune             | University Pune,                                         |  |
|-----------------------------------|----------------------------------------------------------|--|
| Janseva Foundation Loni Budruks   |                                                          |  |
| Arts and Commerce College, Shendi |                                                          |  |
| Tal- Akole, Dist- Ahmedngar       |                                                          |  |
| Academic Year                     |                                                          |  |
|                                   | 20-20                                                    |  |
|                                   |                                                          |  |
|                                   | tion and free                                            |  |
| - Hemoglobis                      | n Test Camp                                              |  |
| Date: 24/09/2019                  | ,                                                        |  |
| Sr.No Name of Student             | Signature                                                |  |
| 7/ कुराइक अपन्य युर्देश           | Ph1110                                                   |  |
| JE ( FE SINTELLA ESTA             | ALBRE                                                    |  |
| 73 (याक) राह्यबात अशोक            | Cons                                                     |  |
| 79 केंद्री कावाना कारना           | (H)                                                      |  |
| 75 भागवल खाइनामान अवान            | = Touchal                                                |  |
| 76 केंद्र क्रिका अंवादान          | 2000                                                     |  |
| 77 लाहरत माच्छेट सिताराम          | NU Buhl                                                  |  |
| 28 सार लाला जनगा                  | All - Mas                                                |  |
| 24 यव्हान भेगवा लाख               | ava                                                      |  |
| रह आर्थर मुखार मकलाय              | Robits                                                   |  |
| है। लाह्या पेस्टिक्वर खामालाम     | Shinturm                                                 |  |
| का राशक प्रशाम अलाभरका            | 212 00                                                   |  |
| वर हमर सम राहम भिप्ताशक           |                                                          |  |
| र हिंहारी नियम काळ                | 13us                                                     |  |
| 85 कोहार यमित्रकात                | B. mill                                                  |  |
| el alle out em                    | Marriag                                                  |  |
| हा सारही क्रीम्यार प्रान्ना       | Emply                                                    |  |
| के जीक्यन मिला देखान              | mulu                                                     |  |
| क्षित प्रयाने विजय सम्मानी        | CIVACI                                                   |  |
|                                   | muus                                                     |  |
| विव संदर्भ विपक्त पांत्रश्चा      | panaute                                                  |  |
| व रहिंद विश्वार महत्वादी          | W6 4                                                     |  |
| 40 000 000                        | (Almost                                                  |  |
| वेड आशह राज्यामा मावाला           | MINNS                                                    |  |
| वत आशाद विभाव विवट्न              | THE WAY                                                  |  |
| a) only tourners                  | VA-1465                                                  |  |
| या नुसार खाळु स्टाळ्              | Cosis                                                    |  |
| The second second                 |                                                          |  |
|                                   | (CR) 2/495                                               |  |
| (1                                | C.                                                       |  |
| 1                                 | PRINCIPAL                                                |  |
| /                                 | Janseva Foundation Loni Bk's Art's And Commerce College, |  |
| / 1                               | Shendi(Bhandardara)-422604                               |  |
| 7                                 | Tal. Akole, Dist. Ahmednagar,                            |  |
|                                   |                                                          |  |
| 10                                |                                                          |  |
|                                   |                                                          |  |
|                                   |                                                          |  |
|                                   | ¥                                                        |  |