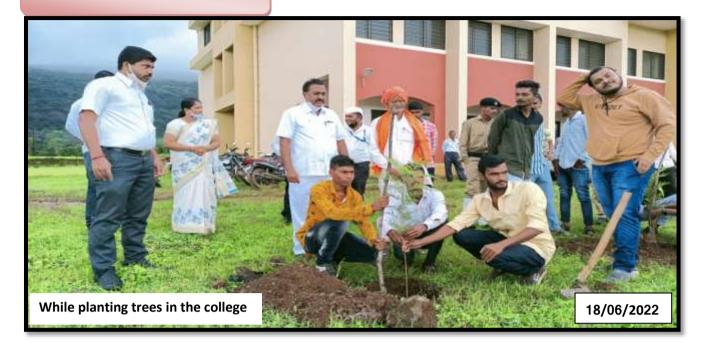

#### Report of Programme

Topic: Tree Plantation

Date: 05/07/2018

Time: 9:30 am

Venue :Janseva Foundation LoniBudruks Arts and Commerce College, Shendi

Organized by: The Department of NSS

# Arts and Commerce College, Shendi

Tal-Akole, Dist-AhmednagarPin-422604

Unipune ID- PU/AN/AC/93/2007 Email-<u>principal.acshendi@pravara.in</u>
Web Site:- acscollegeshedi.in

**Theme of the Programme :-** Tree Plantation

#### **Details of the Programme:**

On 5/07/2018, Janseva Foundation LoniBudruks Arts and Commerce College, Shendi and under the National Service Scheme, tree plantation program was organized in the college. On this occasion, the volunteers of the National Service Scheme actively participated. 22 girls and 30 boys participated in this. non-teaching staff participated on this occasion.

Avala, Karanj, Maharuk, ArjunSadada, Mango, Amla, Bel etc. trees have been planted in the college premises.

NSS Program Officer Mr. Bangar N.P. Actively participated

Mr.Janardhan Wagh, the principal of the college was present on this occasion.