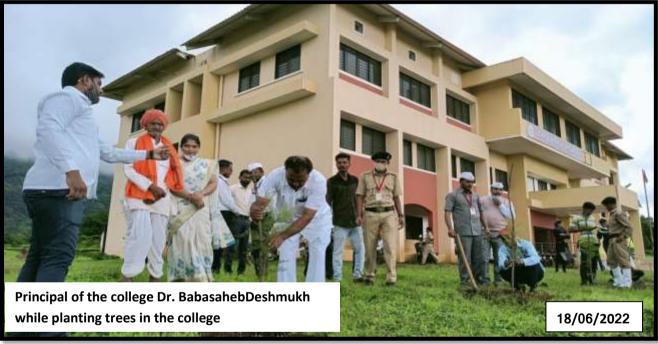

#### Report of Programme

Topic: Tree Plantation

Date: 05/07/2018

Time: 9:30 am

Venue :Janseva Foundation LoniBudruks Arts and Commerce College, Shendi

Organized by: The Department of NSS

# Arts and Commerce College, Shendi

Tal-Akole, Dist-AhmednagarPin-422604

Unipune ID- PU/AN/AC/93/2007 Email-<u>principal.acshendi@pravara.in</u>
Web Site:- acscollegeshedi.in

**Theme of the Programme :-** Tree Plantation

#### **Objectives of the Programme:**

- 1. To develop among stakeholders a sense of social and civic responsibility
- 2. To create environmental awareness among the stakeholders
- 3. To provide practical solutions to problems through community efforts.

#### **Details of the Programme:**

On 5/07/2018, Janseva Foundation LoniBudruks Arts and Commerce College, Shendi and under the National Service Scheme, tree plantation program was organized in the college. On this occasion, the volunteers of the National Service Scheme actively participated. 22 girls and 30 boys participated in this. non-teaching staff participated on this occasion.

Avala, Karanj, Maharuk, ArjunSadada, Mango, Amla, Bel etc. trees have been planted in the college premises.

NSS Program Officer Mr. Bangar N.P. Actively participated

Mr.Janardhan Wagh, the principal of the college was present on this occasion.