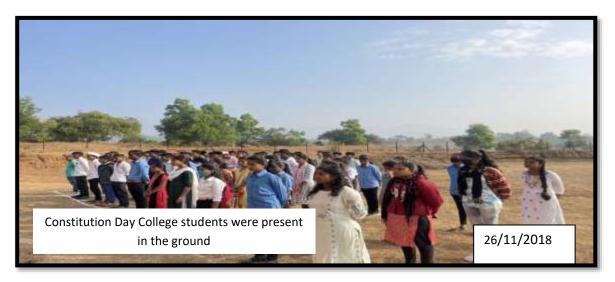

ded over the program. He said that the role of students is important in nation building. Students have to improve you to build a great nation and become a superpower. Students acquire knowledge of Indian constitution and work hard for nation building. The Constitution of India is a perfect combination of articles to achieve the objectives of the Government of India.

Head of Department of Political Science Mr. Anil Dagle was the chief guest of the program. He explained the fundamental rights of Indians.

#### **Metrics**

Number of Students: 48 Number of stakeholders: 05

> कार्यक्रम अधिकारी राष्ट्रीय सेवा बोजना, जनसेवा कला व वाणिज्य महाविद्यालय, रॉडी(मंडारदरा),ता.अकोले,जि.अ'नगर.

जानार्य जनसेवा चौडेशन लोणी युद्धक कला व वाणिज्य महाविद्यालय,शेंडी ता.अकोले,जि.अहमदनगर

**Constitution Day** 





|         |                             | ollege, Shendi |
|---------|-----------------------------|----------------|
|         | Tal- Akole, Dist- A         | Ahmedngar      |
|         | Academic Y                  | ear            |
|         | 2019 - 2                    | 2014           |
| •       | constitution                | - ThO 1        |
| Name    | of Program: CM \$41/4CC+101 | 1.2            |
| Date :2 | 5/1/20/3                    | -              |
| Sr.No   | Name of Student             | Signature      |
| 1       | भांगरे. दिपक विठमा          | OHUE           |
| 2       | खाळाचे विचास वाल            | 1/8. Khokie    |
| 3       | चिट्टी शकाव नार्याण         | Que            |
| 4       | भार्ड क्यांनी प्रा          | Com            |
| 5       | भागरे पिपक अंकर्य