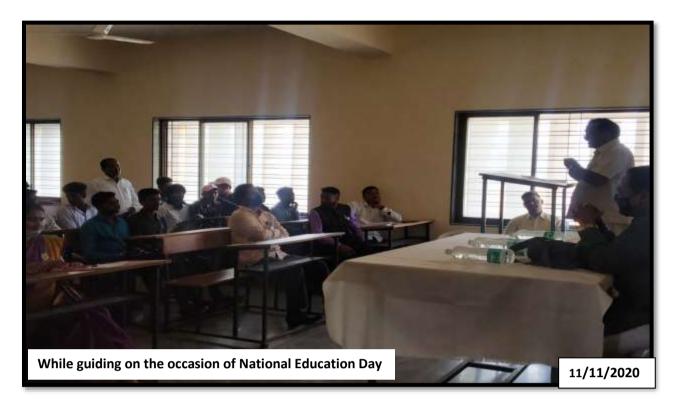

ld of education, the then Ministry of Human Resource Development decided to celebrate this day as National Education Day. In 1949, he raised the issue of women's education in the Constituent Assembly. His contribution to the development of education sector in India is certainly inspiring to all. The Principal of the college Dr.VaishaliRokade, P.O Of NSS Mr.NamdevBangar, Vice Principal Mr. JanardhanWagh, Professors and Students and non-teaching staff were present.

Metrics:

Number of Students: 19

Number of Teachers and Non-Teaching Staff: 03

कार्यक्रम अधिकारी राष्ट्रीय सेवा बोजना, जनसेवा कला व वाणिज्य महाविद्यालय, राँडी(मंडारदरा),ता.अकोले,जि.अ'नगर Janseva Foundation Loni Bk's
Art's And Commerce College,
Shendi(Bhandardara)-422604
Tal.Akole, Dist. Ahmednagar,

### National Education Day



| Januara I amedation I