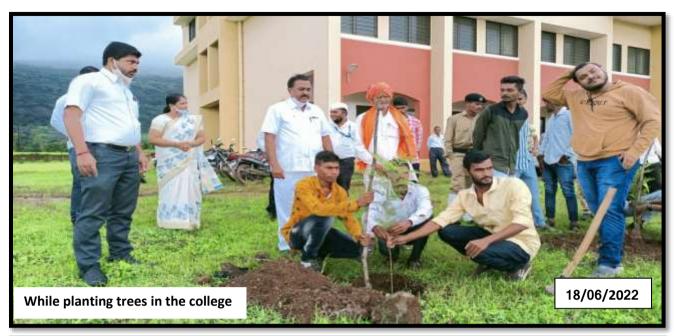

#### Report of Programme

Topic: Tree Plantation

Date: 05/07/2018

Time: 9:30 am

Venue :Janseva Foundation LoniBudruks Arts and Commerce College, Shendi

Organized by: The Department of NSS

# Arts and Commerce College, Shendi

Tal-Akole, Dist-AhmednagarPin-422604

Unipune ID- PU/AN/AC/93/2007 Email-<u>principal.acshendi@pravara.in</u>
Web Site:- acscollegeshedi.in

**Theme of the Programme :-** Tree Plantation

#### **Objectives of the Programme:**

- 1. To develop among stakeholders a sense of social and civic responsibility
- 2. To create environmental awareness among the stakeholders
- 3. To provide practical solutions to problems through community efforts.

#### **Details of the Programme:**

On 5/07/2018, Janseva Foundation LoniBudruks Arts and Commerce College, Shendi and under the National Service Scheme, tree plantation program was organized in the college. On this occasion, the volunteers of the National Service Scheme actively participated. 22 girls and 30 boys participated in this. non-teaching staff participated on this occasion.

Avala, Karanj, Maharuk, ArjunSadada, Mango, Amla, Bel etc. trees have been planted in the college premises.

NSS Program Officer Mr. Bangar N.P. Actively participated

Mr.Janardhan Wagh, the principal of the college was present on this occasion.