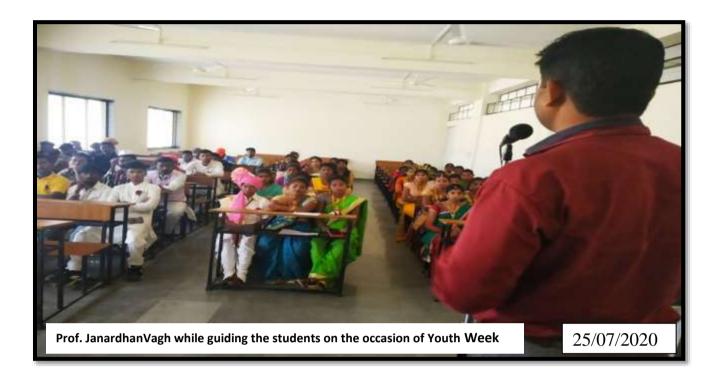

studied Vedas, religion and culture. He also said that today's youth should develop their lives keeping Swamiji's ideal in mind. On the occasion of this program NSS Program Officer Shri. Shivnath Ashok Takte, Vice-Principal of the college Mr. JanardhanWagh, teachers and non-teaching staff of the college were present. To celebrate this event, a 'Yuva Week' was observed as per the instructions of the Central and State Governments. 4 professors and 10students were present on this occasion.

#### **Metrics:**

Number of Participated Student: 27

कार्यक्रम अधिकारी राष्ट्रीय सेवा बोजना, जनसेवा कला व वाणिज्य महाविद्यालय, शंडी(मंहारदरा),ता.अकोले,जि.अ'नगर PRINCIPAL

Janseva Foundation Lont Bk's

Art's And Commerce College,

Shendi(Bhandardara)-422604

Tal.Akole, Dist. Ahmednagar,

#### Youth Week



| Januera Foundation I Arts and Commerce C Tal- Akole, Day- A Academic V 2000- 2 |                                                         |  |  |
|--------------------------------------------------------------------------------|---------------------------------------------------------|--|--|
| Tal- Akole, Das- A<br>Academic V                                               | ollege, Shendi                                          |  |  |
| Academic V                                                                     |                                                         |  |  |
|                                                                                | hmedogar                                                |  |  |
| 2000 2