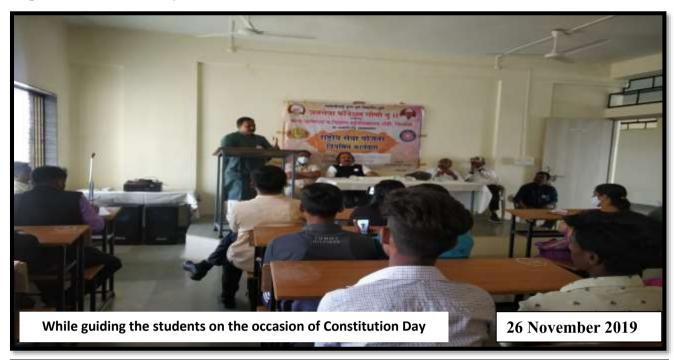

January 1, 2019, the seventh and concluding day of the camp was presided over by President of AkoleTaluka Education Society Hon. Shri J. D. AmbrePatil and Vice President Mr. MadhukarraoSonwane, Principal of both colleges Mr. JanardhanWagh, Prof. SanilMalunjkar's closing ceremony was held in the morning. Volunteers presented a drama on the topics of cleanliness, tree conservation, de-addiction, serious issues of farmers' suicides. In the inextricable relationship between human beings, qualities have definitely evolved.