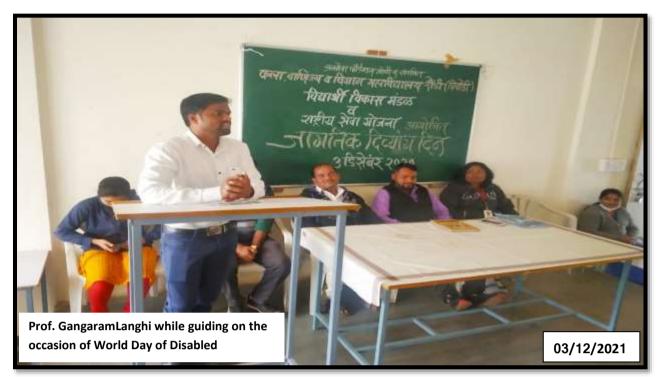

| Savitribai Phule Pune             | University Pune,                                         |  |
|-----------------------------------|----------------------------------------------------------|--|
| Janseva Foundation Loni Budruks   |                                                          |  |
| Arts and Commerce College, Shendi |                                                          |  |
| Tal- Akole, Dist- Ahmedngar       |                                                          |  |
| Academic Year                     |                                                          |  |
|                                   | 20-20                                                    |  |
|                                   |                                                          |  |
|                                   | tion and free                                            |  |
| - Hemoglobis                      | n Test Camp                                              |  |
| Date: 24/09/2019                  | ,                                                        |  |
| Sr.No Name of Student             | Signature                                                |  |
| 7/ कुराइक अपन्य युर्देश           | Ph1110                                                   |  |
| JE ( FE SINTELLA ESTA             | ALBRE                                                    |  |
| 73 (याक) राह्यबात अशोक            | Cons                                                     |  |
| 79 केंद्री कावाना कारना           | (H)                                                      |  |
| 75 भागवल खाइनामान अवान            | = Touchal                                                |  |
| 76 केंद्र क्रिका अंवादान          | 2000                                                     |  |
| 77 लाहरत माच्छेट सिताराम          | NU Buhl                                                  |  |
| 28 सार लाला जनगा                  | All - Mas                                                |  |
| 24 यव्हान भेगवा लाख               | ava                                                      |  |
| रह आर्थर मुखार मकलाय              | Robits                                                   |  |
| है। लाह्या पेस्टिक्वर खामालाम     | Shinturm                                                 |  |
| का राशक प्रशाम अलाभरका            | 212 00                                                   |  |
| वर हमर सम राहम भिप्ताशक           |                                                          |  |
| र हिंहारी नियम काळ                | 13us                                                     |  |
| 85 कोहार यमित्रकात                | B. mill                                                  |  |
| el alle out em                    | Marriag                                                  |  |
| हा सारही क्रीम्यार प्रान्ना       | Emply                                                    |  |
| के जीक्यन मिला देखान              | mulu                                                     |  |
| क्षित प्रयाने विजय सम्मानी        | CIVACI                                                   |  |
|                                   | muus                                                     |  |
| विव संदर्भ विपक्त पांत्रश्चा      | panaute                                                  |  |
| व रहिंद विश्वार महत्वादी          | W6 4                                                     |  |
| 40 000 000                        | (Almost                                                  |  |
| वेड आशह राज्यामा मावाला           | MINNS                                                    |  |
| वत आशाद विभाव विवट्न              | THE WAY                                                  |  |
| a) only tourners                  | VA-1465                                                  |  |
| या नुसार खाळु स्टाळ्              | Cosis                                                    |  |
| The second second                 |                                                          |  |
|                                   | (CR) 2/495                                               |  |
| (1                                | C.                                                       |  |
| 1                                 | PRINCIPAL                                                |  |
| /                                 | Janseva Foundation Loni Bk's Art's And Commerce College, |  |
| / 1                               | Shendi(Bhandardara)-422604                               |  |
| 7                                 | Tal. Akole, Dist. Ahmednagar,                            |  |
|                                   |                                                          |  |
| 10                                |                                                          |  |
|                                   |                                                          |  |
|                                   |                                                          |  |
|                                   | ¥                                                        |  |