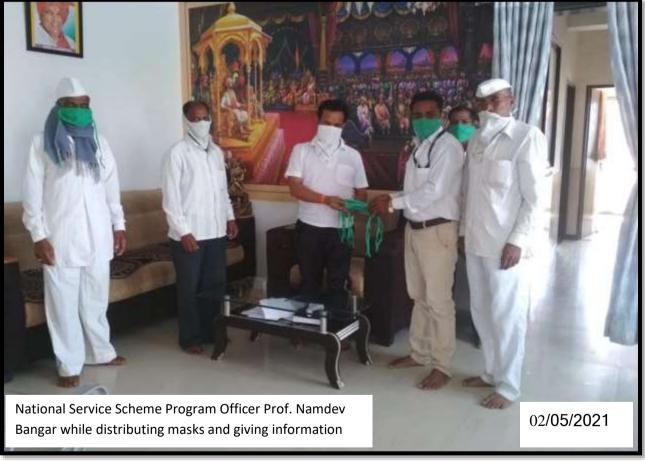

| 5  | International Women's Day                            | 08/03/2021                                                      | 108-110 |  |  |  |  |  |  |
|----|------------------------------------------------------|-----------------------------------------------------------------|---------|--|--|--|--|--|--|
| 6. | Allocation of Mask                                   | 02/05/2021                                                      | 111-115 |  |  |  |  |  |  |
|    | 2021-2022                                            |                                                                 |         |  |  |  |  |  |  |
| 1. | Pandharichi Wari 31/07/2021                          |                                                                 |         |  |  |  |  |  |  |
| 2  | 75 Years of Independence 'Azadika Amrut<br>Mohatsav' | 08/08/ 2021                                                     | 121-126 |  |  |  |  |  |  |
| 3  | Blood Donation and Free Hemoglobin Test              | 24/09/ 2021                                                     | 127-132 |  |  |  |  |  |  |
| 4  | Covid-19 Preventive Vaccination Campign              | 25/10/ 2021                                                     | 133-137 |  |  |  |  |  |  |
| 5  | Constitution Day                                     | 26/11/2021                                                      | 138-141 |  |  |  |  |  |  |
| 6  | World Day of Persons with Disabilities               | 03/12/ 2021                                                     | 142-145 |  |  |  |  |  |  |
| 7  | Dr. Babasaheb Ambedkar Mahaparinirvana Day           | 06/12/2021                                                      | 146-149 |  |  |  |  |  |  |
| 8  | AIDS AWARNESS PROGRAMME                              | S PROGRAMME 7 /12/ 2021                                         |         |  |  |  |  |  |  |
| 9  | polling day 25 /12/2021                              |                                                                 | 154-157 |  |  |  |  |  |  |
| 10 | National Service Scheme Special Camp,                | National Service Scheme Special Camp, 12/02/ 2022 To 18/02/2022 |         |  |  |  |  |  |  |
|    | 2022-2023                                            |                                                                 |         |  |  |  |  |  |  |
| 01 | Tree Plantation                                      | 18/06/2022                                                      | 167-172 |  |  |  |  |  |  |
| 02 | College Campus Day                                   | 24/ 07/2022                                                     | 173-176 |  |  |  |  |  |  |
| 03 | Voter Registration and Voter Awareness Program       | 08/09/2022                                                      | 177-181 |  |  |  |  |  |  |
| 04 | Swachh Bharat Abhiyan                                | 2/10/ 2022                                                      | 182-186 |  |  |  |  |  |  |
| 05 | Constitution Day                                     | 26/11/2022                                                      | 187-190 |  |  |  |  |  |  |
| 06 | Aids Awareness Programme                             | 1/12/2022                                                       | 191-194 |  |  |  |  |  |  |
| 07 | State Level Challenge Camp Jalgaon                   | 19/12/2022 To 28/12/2022                                        | 195-197 |  |  |  |  |  |  |
| 08 | International Women's Day                            | 08/03/2023                                                      | 198-202 |  |  |  |  |  |  |
| 09 | National Voter's Day                                 | 25/01/2023                                                      | 203-207 |  |  |  |  |  |  |
| 10 | Wildlife Census Camp                                 | 05/05/2023                                                      | 208-211 |  |  |  |  |  |  |