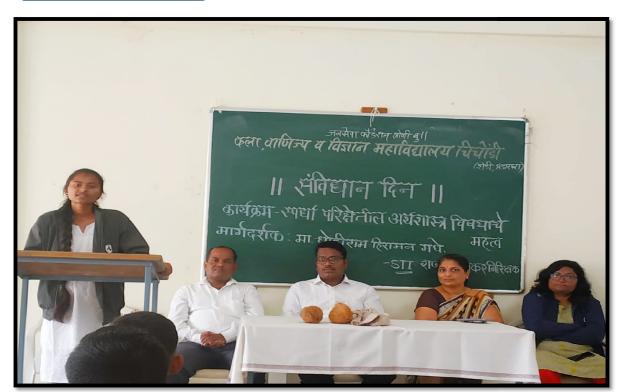

**Introduction of Programme:**Youth week was celebrated from 12th January to 18th January 2021 under organized Janseva Foundation Loni Budruks Arts and Commerce College, Shendi National Service Scheme. Mr. Bangar Namdev Program Officer introduced the program. Mr. Anil Dagle, Head of Department of Political Science was the Chief Guest.

The program was presided over by the principal of the college, Dr. Vaishali Rokde. Youth Week was celebrated from 12January to 18January 2021under the National Service Scheme. Mr. Namdev Bangar of Marathi Department expressed his thoughts on Swami Vivekananda's Thoughts and Today's Youth. He asked the youth of today to work with Swami Vivekananda's ideal in mind. Swami Vivekananda learned English, studied Vedas, religion and culture. He also said that today's youth should develop their lives keeping Swamiji's ideal in mind. On the occasion of this program NSS Program Officer Shri. Shivnath Ashok Takte, Vice-Principal of the college Mr. JanardhanWagh, teachers and non-teaching staff of the college were present. To celebrate this event, a 'Yuva Week' was observed as per the instructions of the Central and State Governments. 4 professors and 10students were present on this occasion.