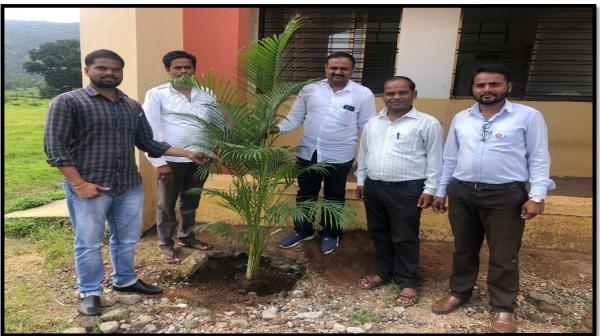

#### **ProgrammeDiscription: Tree Plantation**

On 25/07/2020, Janseva Foundation Loni Budruks Arts and Commerce College, Shendi and under the National Service Scheme, tree plantation program was organized in the college. On this occasion, the volunteers of the National Service Scheme actively participated. girls and boys participated 20 Students in this. non-teaching staff participated on this occasion.

Avala, Karanj, Maharuk, ArjunSadda, Mango, Amla, Bel etc. trees have been planted in the college premises.

NSS Program Officer Mr. Bangar N.P. Actively participated

Dr. Vaishali Rokade, the principal of the college was present on this occasion.

Metrics:

Number of Student: 34

Number of Teachers and Non-Teaching Staff: 08

राष्ट्रीय सेवा योजना,

जनसेवा कला व वाणिज्य महाविद्यालय,

शंडी(भंडारदरा),ता.अकोले,जि.अ'नगर.

Janseva Foundation Lont Bk's
Art's And Commerce College,
Shendi(Bhandardara)-422604
Tat Akole, Dist. Ahmednagar,