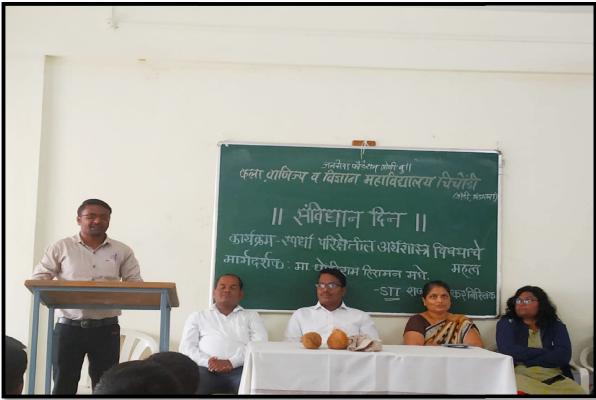

**Introduction of Programme:**Youth week was celebrated from 12th January to 18th January 2021 under organized Janseva Foundation Loni Budruks Arts and Commerce College, Shendi National Service Scheme. Mr. Bangar Namdev Program Officer introduced the program. Mr. Anil Dagle, Head of Department of Political Science was the Chief Guest.

The program was presided over by the principal of the college, Dr. Vaishali Rokde. Youth Week was celebrated from 12January to 18January 2021under the National Service Scheme. Mr. Namdev Bangar of Marathi Department expressed his thoughts on Swami Vivekananda's Thoughts and Today's Youth. He asked the youth of today to work with Swami Vivekananda's ideal in mind. Swami Vivekananda learned English, studied Vedas, religion and culture. He also said that today's youth should develop their lives keeping Swamiji's ideal in mind. On the occasion of this program NSS Program Officer Shri. Shivnath Ashok Takte, Vice-Principal of the college Mr. JanardhanWagh, teachers and non-teaching staff of the college were present. To celebrate this event, a 'Yuva Week' was observed as per the instructions of the Central and State Governments. 4 professors and 10students were present on this occasion.