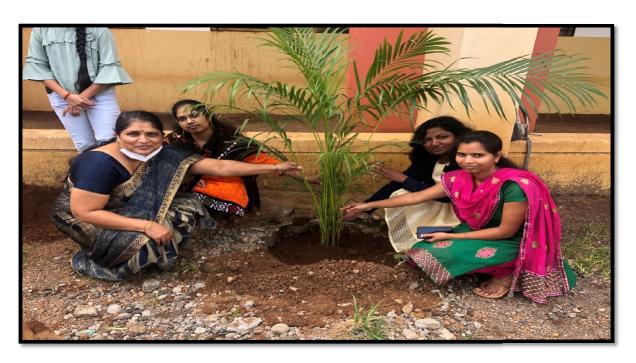

# Artsand CommerceCollege, Shendi

Tal-Akole, Dist-AhmednagarPin-422604

Unipune ID- PU/AN/AC/93/2007 Email-<u>principal.acshendi@pravara.in</u>
Web Site:- acscollegeshedi.in

Report of Programme

Topic: Tree Plantation

Date: 17/09/2020

Time: 9:30 am

Venue: Janseva Foundation Loni Budruks Arts and Commerce College, Shendi

Organized by: The Department of NSS

#### **ProgrammeDiscription: Tree Plantation**

On 25/07/2020, Janseva Foundation Loni Budruks Arts and Commerce College, Shendi and under the National Service Scheme, tree plantation program was organized in the college. On this occasion, the volunteers of the National Service Scheme actively participated. girls and boys participated 20 Students in this. non-teaching staff participated on this occasion.

Avala, Karanj, Maharuk, ArjunSadda, Mango, Amla, Bel etc. trees have been planted in the college premises.

NSS Program Officer Mr. Bangar N.P. Actively participated

Dr. Vaishali Rokade, the principal of the college was present on this occasion.