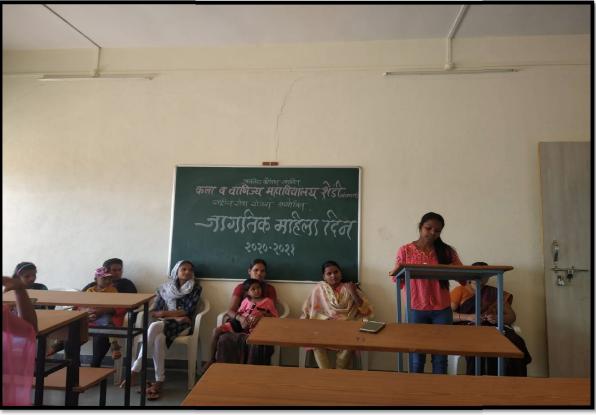

**Introduction of Programme:**Youth week was celebrated from 12th January to 18th January 2021 under organized Janseva Foundation Loni Budruks Arts and Commerce College, Shendi National Service Scheme. Mr. Bangar Namdev Program Officer introduced the program. Mr. Anil Dagle, Head of Department of Political Science was the Chief Guest.

The program was presided over by the principal of the college, Dr. Vaishali Rokde. Youth Week was celebrated from 12January to 18January 2021under the National Service Scheme. Mr. Namdev Bangar of Marathi Department expressed his thoughts on Swami Vivekananda's Thoughts and Today's Youth. He asked the youth of today to work with Swami Vivekananda's ideal in mind. Swami Vivekananda learned English, studied Vedas, religion and culture. He also said that today's youth should develop their lives keeping Swamiji's ideal in mind. On the occasion of this program NSS Program Officer Shri. Shivnath Ashok Takte, Vice-Principal of the college Mr. JanardhanWagh, teachers and non-teaching staff of the college were present. To celebrate this event, a 'Yuva Week' was observed as per the instructions of the Central and State Governments. 4 professors and 10students were present on this occasion.

#### **Metrics:**

Number of Participated Student: 27

कार्यक्रम अधिकारी राष्ट्रीय सेवा सोजना, जनसेवा कला व वाणिज्य महाविद्यालय, शेंडी(भंडारदरा),ता.अकोले,जि.अ'नगर. PRINCIPAL

Janseva Foundation Loni Bk's

Art's And Commerce College,