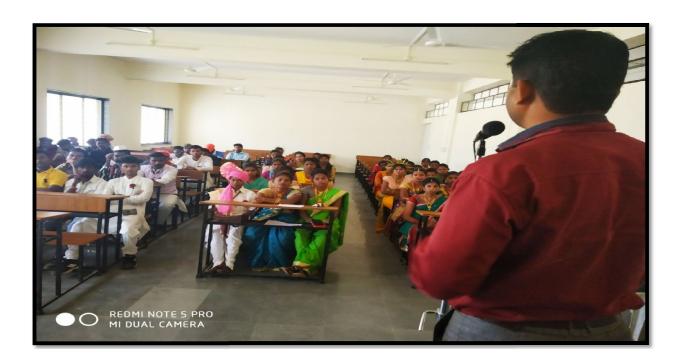

**Introduction of Programme:**Youth week was celebrated from 12th January to 18th January 2021 under organized Janseva Foundation Loni Budruks Arts and Commerce College, Shendi National Service Scheme. Mr. Bangar Namdev Program Officer introduced the program. Mr. Anil Dagle, Head of Department of Political Science was the Chief Guest.

The program was presided over by the principal of the college, Dr. Vaishali Rokde. Youth Week was celebrated from 12January to 18January 2021under the National Service Scheme. Mr. Namdev Bangar of Marathi Department expressed his thoughts on Swami Vivekananda's Thoughts and Today's Youth. He asked the youth of today to work with Swami Vivekananda's ideal in mind. Swami Vivekananda learned English, studied Vedas, religion and culture. He also said that today's youth should develop their lives keeping Swamiji's ideal in mind. On the occasion of this program NSS Program Officer Shri. Shivnath Ashok Takte, Vice-Principal of the college Mr. JanardhanWagh, teachers and non-teaching staff of the college were present. To celebrate this event, a 'Yuva Week' was observed as per the instructions of the Central and State Governments. 4 professors and 10students were present on this occasion.