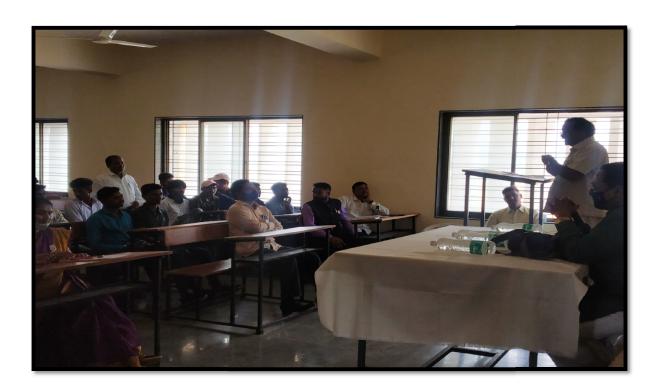

**Introduction of Programme:**Youth week was celebrated from 12th January to 18th January 2021 under organized Janseva Foundation Loni Budruks Arts and Commerce College, Shendi National Service Scheme. Mr. Bangar Namdev Program Officer introduced the program. Mr. Anil Dagle, Head of Department of Political Science was the Chief Guest.

The program was presided over by the principal of the college, Dr. Vaishali Rokde. Youth Week was celebrated from 12January to 18January 2021under the National Service Scheme. Mr. Namdev Bangar of Marathi Department expressed his thoughts on Swami Vivekananda's Thoughts and Today's Youth. He asked the youth of today to work with Swami Vivekananda's ideal in mind. Swami Vivekananda learned English, studied Vedas, religion and culture. He also said that today's youth should develop their lives keeping Swamiji's ideal in mind. On the occasion of this program NSS Program Officer Shri. Shivnath Ashok Takte, Vice-Principal of the college Mr. JanardhanWagh, teachers and non-teaching staff of the college were present. To celebrate this event, a 'Yuva Week' was observed as per the instructions of the Central and State Governments. 4 professors and 10students were present on this occasion.