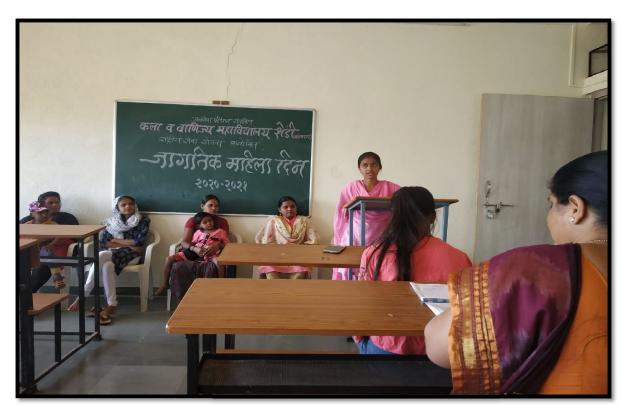

**Introduction of Programme:**Youth week was celebrated from 12th January to 18th January 2021 under organized Janseva Foundation Loni Budruks Arts and Commerce College, Shendi National Service Scheme. Mr. Bangar Namdev Program Officer introduced the program. Mr. Anil Dagle, Head of Department of Political Science was the Chief Guest.

The program was presided over by the principal of the college, Dr. Vaishali Rokde. Youth Week was celebrated from 12January to 18January 2021under the National Service Scheme. Mr. Namdev Bangar of Marathi Department expressed his thoughts on Swami Vivekananda's Thoughts and Today's Youth. He asked the youth of today to work with Swami Vivekananda's ideal in mind. Swami Vivekananda learned English, studied Vedas, religion and culture. He also said that today's youth should develop their lives keeping Swamiji's ideal in mind. On the occasion of this program NSS Program Officer Shri. Shivnath Ashok Takte, Vice-Principal of the college Mr. JanardhanWagh, teachers and non-teaching staff of the college were present. To celebrate this event, a 'Yuva Week' was observed as per the instructions of the Central and State Governments. 4 professors and 10students were present on this occasion.

#### **Metrics:**

Number of Participated Student: 27

कार्यक्रम अधिकारी राष्ट्रीय सेवा सोजना, जनसेवा कला व वाणिज्य महाविद्यालय, शेंडी(भंडारदरा),ता.अकोले,जि.अ'नगर. PRINCIPAL

Janseva Foundation Loni Bk's

Art's And Commerce College,