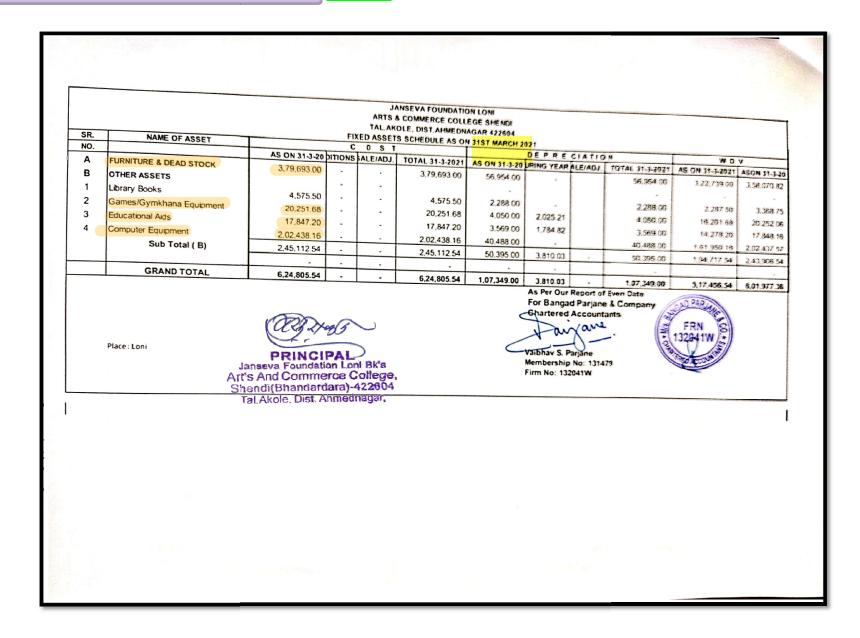

## 4.1.2.: Percentage of expenditure, excluding salary for infrastructure augmentation during last five years (INR in Lakhs)