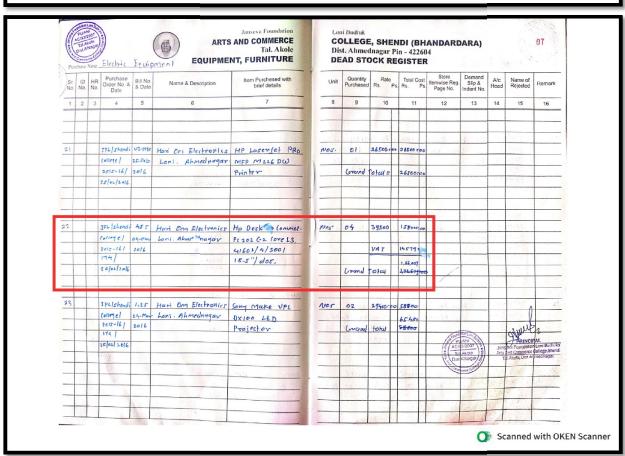

# 6. Highlighted entries of computers purchased for student use, in the Specified pages of Stock Registers

| Purch     | se No    | Electric                      | Equipm              | EQUIPME                                                                                                                                                                                                                                                                                                                                                                                                                                                                                                                                                                                                                                                                                                                                                                                                                                                                                                                                                                                                                                                                                                                                                                                                                                                                                                                                                                                                                                                                                                                                                                                                                                                                                                                                                                                                                                                                                                                                                                                                                                                                                                                        | Tal. Akole<br>ENT, FURNITURE         | Dis      | st. Amine            | E, SHEI<br>dnagar P<br>OCK RE | in - 42260              | 14                                 |                                |                              |                             |                 |
|-----------|----------|-------------------------------|---------------------|--------------------------------------------------------------------------------------------------------------------------------------------------------------------------------------------------------------------------------------------------------------------------------------------------------------------------------------------------------------------------------------------------------------------------------------------------------------------------------------------------------------------------------------------------------------------------------------------------------------------------------------------------------------------------------------------------------------------------------------------------------------------------------------------------------------------------------------------------------------------------------------------------------------------------------------------------------------------------------------------------------------------------------------------------------------------------------------------------------------------------------------------------------------------------------------------------------------------------------------------------------------------------------------------------------------------------------------------------------------------------------------------------------------------------------------------------------------------------------------------------------------------------------------------------------------------------------------------------------------------------------------------------------------------------------------------------------------------------------------------------------------------------------------------------------------------------------------------------------------------------------------------------------------------------------------------------------------------------------------------------------------------------------------------------------------------------------------------------------------------------------|--------------------------------------|----------|----------------------|-------------------------------|-------------------------|------------------------------------|--------------------------------|------------------------------|-----------------------------|-----------------|
| Sr. No. N | D   H    | Purchase<br>Order No.<br>Date | & Bill No<br>& Date | Name & Description                                                                                                                                                                                                                                                                                                                                                                                                                                                                                                                                                                                                                                                                                                                                                                                                                                                                                                                                                                                                                                                                                                                                                                                                                                                                                                                                                                                                                                                                                                                                                                                                                                                                                                                                                                                                                                                                                                                                                                                                                                                                                                             | Item Purchesed with<br>brief details | Unit     | Quantity<br>Purchase | Rate<br>Rs. P                 | Total Cost<br>s. Rs. Ps | Store<br>Itemwise Reg.<br>Page No. | Demand<br>Slip &<br>Indent No. | A/c<br>Head                  | Name of<br>Rejected         | Remark          |
| 1 2       | 2        | 3 4                           | 5                   | 6                                                                                                                                                                                                                                                                                                                                                                                                                                                                                                                                                                                                                                                                                                                                                                                                                                                                                                                                                                                                                                                                                                                                                                                                                                                                                                                                                                                                                                                                                                                                                                                                                                                                                                                                                                                                                                                                                                                                                                                                                                                                                                                              | 7                                    | 8        | 9                    | 10                            | 11                      | 12                                 | 13                             | 14                           | 15                          | 16              |
|           | +        | -                             | -                   | -                                                                                                                                                                                                                                                                                                                                                                                                                                                                                                                                                                                                                                                                                                                                                                                                                                                                                                                                                                                                                                                                                                                                                                                                                                                                                                                                                                                                                                                                                                                                                                                                                                                                                                                                                                                                                                                                                                                                                                                                                                                                                                                              |                                      |          |                      |                               |                         |                                    |                                |                              |                             |                 |
| 07        |          | JFL/shend                     |                     | Dynamic solutions                                                                                                                                                                                                                                                                                                                                                                                                                                                                                                                                                                                                                                                                                                                                                                                                                                                                                                                                                                                                                                                                                                                                                                                                                                                                                                                                                                                                                                                                                                                                                                                                                                                                                                                                                                                                                                                                                                                                                                                                                                                                                                              | compute to Make 240                  | 1005     | 01                   | 30,000-0                      | 30,000-60               | 1 2 1 1                            | 3/61                           | E'fore                       |                             | .70             |
| -         | +        | college/com                   | _                   | Pune. 411030                                                                                                                                                                                                                                                                                                                                                                                                                                                                                                                                                                                                                                                                                                                                                                                                                                                                                                                                                                                                                                                                                                                                                                                                                                                                                                                                                                                                                                                                                                                                                                                                                                                                                                                                                                                                                                                                                                                                                                                                                                                                                                                   | Intel 633, core 2 aund,              | 100      | 12 11 11             | d Divis                       |                         | 14 909                             | 100                            | 310                          | JAN.                        |                 |
|           | -        | 25/02/2010                    | 09-Mov              | 1000                                                                                                                                                                                                                                                                                                                                                                                                                                                                                                                                                                                                                                                                                                                                                                                                                                                                                                                                                                                                                                                                                                                                                                                                                                                                                                                                                                                                                                                                                                                                                                                                                                                                                                                                                                                                                                                                                                                                                                                                                                                                                                                           | Juel core, E2180,                    | 1000     | Mary Tra             | 1 1 1                         | 134                     | 0.4040                             | 201                            | - 301                        | and the                     | 7               |
| +         | +        | 21/02/2816                    | 2010                | 200                                                                                                                                                                                                                                                                                                                                                                                                                                                                                                                                                                                                                                                                                                                                                                                                                                                                                                                                                                                                                                                                                                                                                                                                                                                                                                                                                                                                                                                                                                                                                                                                                                                                                                                                                                                                                                                                                                                                                                                                                                                                                                                            | 2.5 GHz, 320 GB HDD                  | -        | , ,                  | 1.,                           | 94 10                   |                                    |                                | -                            |                             |                 |
| +         | +        |                               |                     | 1000                                                                                                                                                                                                                                                                                                                                                                                                                                                                                                                                                                                                                                                                                                                                                                                                                                                                                                                                                                                                                                                                                                                                                                                                                                                                                                                                                                                                                                                                                                                                                                                                                                                                                                                                                                                                                                                                                                                                                                                                                                                                                                                           | BUIB DUD Written                     |          | Grand                | Total:                        | 30,000:00               |                                    | -                              |                              |                             |                 |
|           |          |                               |                     |                                                                                                                                                                                                                                                                                                                                                                                                                                                                                                                                                                                                                                                                                                                                                                                                                                                                                                                                                                                                                                                                                                                                                                                                                                                                                                                                                                                                                                                                                                                                                                                                                                                                                                                                                                                                                                                                                                                                                                                                                                                                                                                                | 8 018 BUD WHILE,                     | 1 7317   |                      |                               |                         |                                    |                                |                              | 193                         |                 |
|           |          |                               |                     | The state of the s | - / -     W                          |          | · doce               | Cover's                       |                         | PRINT.                             | 1 1/1                          | 1 1                          |                             |                 |
|           |          |                               |                     |                                                                                                                                                                                                                                                                                                                                                                                                                                                                                                                                                                                                                                                                                                                                                                                                                                                                                                                                                                                                                                                                                                                                                                                                                                                                                                                                                                                                                                                                                                                                                                                                                                                                                                                                                                                                                                                                                                                                                                                                                                                                                                                                |                                      | whoe     | nder 1               | -                             | 35                      | 15.50.00                           | 1                              | 13.00                        | - 15.77                     |                 |
| 80        |          | JFL/Shend                     | 18170               | Dynamic solutions                                                                                                                                                                                                                                                                                                                                                                                                                                                                                                                                                                                                                                                                                                                                                                                                                                                                                                                                                                                                                                                                                                                                                                                                                                                                                                                                                                                                                                                                                                                                                                                                                                                                                                                                                                                                                                                                                                                                                                                                                                                                                                              | Printer HP make                      | Nos      | 01                   | 25,599:0                      | 25,599-00               |                                    |                                |                              | -                           |                 |
|           |          | (ollege   com                 | 05-10               | Pune - 411030                                                                                                                                                                                                                                                                                                                                                                                                                                                                                                                                                                                                                                                                                                                                                                                                                                                                                                                                                                                                                                                                                                                                                                                                                                                                                                                                                                                                                                                                                                                                                                                                                                                                                                                                                                                                                                                                                                                                                                                                                                                                                                                  | 12019n                               | <u> </u> |                      |                               | 199                     |                                    |                                |                              | - 5                         |                 |
|           |          | 09-10/                        | of-Mav              |                                                                                                                                                                                                                                                                                                                                                                                                                                                                                                                                                                                                                                                                                                                                                                                                                                                                                                                                                                                                                                                                                                                                                                                                                                                                                                                                                                                                                                                                                                                                                                                                                                                                                                                                                                                                                                                                                                                                                                                                                                                                                                                                |                                      | 1 2/8    |                      | 1111                          | 100                     |                                    | -                              | 100                          | 0.000                       | 1               |
|           |          | 26/02/2010                    | 2010                |                                                                                                                                                                                                                                                                                                                                                                                                                                                                                                                                                                                                                                                                                                                                                                                                                                                                                                                                                                                                                                                                                                                                                                                                                                                                                                                                                                                                                                                                                                                                                                                                                                                                                                                                                                                                                                                                                                                                                                                                                                                                                                                                |                                      | -        | Grand 1              | btal =                        | 25,599.00               |                                    | -                              |                              |                             |                 |
|           | L        |                               |                     |                                                                                                                                                                                                                                                                                                                                                                                                                                                                                                                                                                                                                                                                                                                                                                                                                                                                                                                                                                                                                                                                                                                                                                                                                                                                                                                                                                                                                                                                                                                                                                                                                                                                                                                                                                                                                                                                                                                                                                                                                                                                                                                                |                                      | -        | 50000                | -1 .71                        | Settle                  | 9                                  | 100                            | Char                         |                             |                 |
|           | -        |                               |                     |                                                                                                                                                                                                                                                                                                                                                                                                                                                                                                                                                                                                                                                                                                                                                                                                                                                                                                                                                                                                                                                                                                                                                                                                                                                                                                                                                                                                                                                                                                                                                                                                                                                                                                                                                                                                                                                                                                                                                                                                                                                                                                                                |                                      | 3.33     | Man                  |                               |                         | 3341                               | 1                              | 693                          |                             | 100             |
|           | $\vdash$ |                               |                     |                                                                                                                                                                                                                                                                                                                                                                                                                                                                                                                                                                                                                                                                                                                                                                                                                                                                                                                                                                                                                                                                                                                                                                                                                                                                                                                                                                                                                                                                                                                                                                                                                                                                                                                                                                                                                                                                                                                                                                                                                                                                                                                                |                                      | -        | 138000               |                               |                         |                                    |                                | -                            | a contract                  | 100             |
| 09        | -        | 3FL/Sherd                     |                     |                                                                                                                                                                                                                                                                                                                                                                                                                                                                                                                                                                                                                                                                                                                                                                                                                                                                                                                                                                                                                                                                                                                                                                                                                                                                                                                                                                                                                                                                                                                                                                                                                                                                                                                                                                                                                                                                                                                                                                                                                                                                                                                                | Fax Machin                           | NOS      | 0                    | 6773 50                       | 6773:00                 | 74.74                              |                                | 100                          |                             |                 |
| -         | -        | (allege/com                   |                     | Pune - 41-1030                                                                                                                                                                                                                                                                                                                                                                                                                                                                                                                                                                                                                                                                                                                                                                                                                                                                                                                                                                                                                                                                                                                                                                                                                                                                                                                                                                                                                                                                                                                                                                                                                                                                                                                                                                                                                                                                                                                                                                                                                                                                                                                 |                                      | 1        | 55,5                 |                               |                         |                                    |                                |                              | 10                          | 2000            |
| -         | -        | 26/02/201                     | 09-MW               |                                                                                                                                                                                                                                                                                                                                                                                                                                                                                                                                                                                                                                                                                                                                                                                                                                                                                                                                                                                                                                                                                                                                                                                                                                                                                                                                                                                                                                                                                                                                                                                                                                                                                                                                                                                                                                                                                                                                                                                                                                                                                                                                |                                      | -        | Grand Pa             |                               | 6-173 = 0               |                                    |                                | 100                          | 1                           |                 |
| -         | +        | 26/02/201                     | 200                 |                                                                                                                                                                                                                                                                                                                                                                                                                                                                                                                                                                                                                                                                                                                                                                                                                                                                                                                                                                                                                                                                                                                                                                                                                                                                                                                                                                                                                                                                                                                                                                                                                                                                                                                                                                                                                                                                                                                                                                                                                                                                                                                                |                                      | -        | Gyany To             | ru =                          | 67 13 20                | Founday                            | 1                              |                              | dul                         | 1               |
|           | -        | 71120                         |                     |                                                                                                                                                                                                                                                                                                                                                                                                                                                                                                                                                                                                                                                                                                                                                                                                                                                                                                                                                                                                                                                                                                                                                                                                                                                                                                                                                                                                                                                                                                                                                                                                                                                                                                                                                                                                                                                                                                                                                                                                                                                                                                                                |                                      | -        |                      |                               |                         | PUIA<br>AC/93/2                    | N E                            |                              | PHINCH                      | L<br>on Budruks |
|           | 100      |                               |                     |                                                                                                                                                                                                                                                                                                                                                                                                                                                                                                                                                                                                                                                                                                                                                                                                                                                                                                                                                                                                                                                                                                                                                                                                                                                                                                                                                                                                                                                                                                                                                                                                                                                                                                                                                                                                                                                                                                                                                                                                                                                                                                                                |                                      | -        |                      |                               |                         | Tal.Akc                            | 1007 P                         | Je <del>nso</del><br>Arts Ar | Commerce C<br>A ole Dist Ah | ollege,Shendi   |
| -         |          |                               | 5.                  |                                                                                                                                                                                                                                                                                                                                                                                                                                                                                                                                                                                                                                                                                                                                                                                                                                                                                                                                                                                                                                                                                                                                                                                                                                                                                                                                                                                                                                                                                                                                                                                                                                                                                                                                                                                                                                                                                                                                                                                                                                                                                                                                |                                      | -        |                      |                               |                         | S OSTAN                            |                                | 7                            | Atore, O'ST A               |                 |
| -         |          |                               | 198                 |                                                                                                                                                                                                                                                                                                                                                                                                                                                                                                                                                                                                                                                                                                                                                                                                                                                                                                                                                                                                                                                                                                                                                                                                                                                                                                                                                                                                                                                                                                                                                                                                                                                                                                                                                                                                                                                                                                                                                                                                                                                                                                                                |                                      | 1        |                      |                               |                         | Men on C                           |                                | 1                            |                             | 200             |
|           |          |                               | 19                  |                                                                                                                                                                                                                                                                                                                                                                                                                                                                                                                                                                                                                                                                                                                                                                                                                                                                                                                                                                                                                                                                                                                                                                                                                                                                                                                                                                                                                                                                                                                                                                                                                                                                                                                                                                                                                                                                                                                                                                                                                                                                                                                                |                                      | - 73     | 1.104-12             |                               |                         | - 20                               |                                |                              |                             | 37.1            |