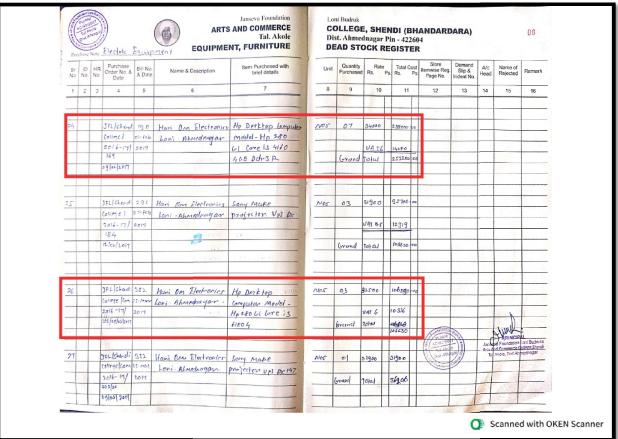

# 6. Highlighted entries of computers purchased for student use, in the Specified pages of Stock Registers

| Purch     | se No    | Electric                      | Equipm              | EQUIPME                                                                                                                                                                                                                                                                                                                                                                                                                                                                                                                                                                                                                                                                                                                                                                                                                                                                                                                                                                                                                                                                                                                                                                                                                                                                                                                                                                                                                                                                                                                                                                                                                                                                                                                                                                                                                                                                                                                                                                                                                                                                                                                        | Tal. Akole<br>ENT, FURNITURE         | Dis      | st. Amine            | E, SHEI<br>dnagar P<br>OCK RE | in - 42260              | 14                                 |                                |                              |                             |                 |
|-----------|----------|-------------------------------|---------------------|--------------------------------------------------------------------------------------------------------------------------------------------------------------------------------------------------------------------------------------------------------------------------------------------------------------------------------------------------------------------------------------------------------------------------------------------------------------------------------------------------------------------------------------------------------------------------------------------------------------------------------------------------------------------------------------------------------------------------------------------------------------------------------------------------------------------------------------------------------------------------------------------------------------------------------------------------------------------------------------------------------------------------------------------------------------------------------------------------------------------------------------------------------------------------------------------------------------------------------------------------------------------------------------------------------------------------------------------------------------------------------------------------------------------------------------------------------------------------------------------------------------------------------------------------------------------------------------------------------------------------------------------------------------------------------------------------------------------------------------------------------------------------------------------------------------------------------------------------------------------------------------------------------------------------------------------------------------------------------------------------------------------------------------------------------------------------------------------------------------------------------|--------------------------------------|----------|----------------------|-------------------------------|-------------------------|------------------------------------|--------------------------------|------------------------------|-----------------------------|-----------------|
| Sr. No. N | D   H    | Purchase<br>Order No.<br>Date | & Bill No<br>& Date | Name & Description                                                                                                                                                                                                                                                                                                                                                                                                                                                                                                                                                                                                                                                                                                                                                                                                                                                                                                                                                                                                                                                                                                                                                                                                                                                                                                                                                                                                                                                                                                                                                                                                                                                                                                                                                                                                                                                                                                                                                                                                                                                                                                             | Item Purchesed with<br>brief details | Unit     | Quantity<br>Purchase | Rate<br>Rs. P                 | Total Cost<br>s. Rs. Ps | Store<br>Itemwise Reg.<br>Page No. | Demand<br>Slip &<br>Indent No. | A/c<br>Head                  | Name of<br>Rejected         | Remark          |
| 1 2       | 2        | 3 4                           | 5                   | 6                                                                                                                                                                                                                                                                                                                                                                                                                                                                                                                                                                                                                                                                                                                                                                                                                                                                                                                                                                                                                                                                                                                                                                                                                                                                                                                                                                                                                                                                                                                                                                                                                                                                                                                                                                                                                                                                                                                                                                                                                                                                                                                              | 7                                    | 8        | 9                    | 10                            | 11                      | 12                                 | 13                             | 14                           | 15                          | 16              |
|           | +        | -                             | -                   | -                                                                                                                                                                                                                                                                                                                                                                                                                                                                                                                                                                                                                                                                                                                                                                                                                                                                                                                                                                                                                                                                                                                                                                                                                                                                                                                                                                                                                                                                                                                                                                                                                                                                                                                                                                                                                                                                                                                                                                                                                                                                                                                              |                                      |          |                      |                               |                         |                                    |                                |                              |                             |                 |
| 07        |          | JFL/shend                     |                     | Dynamic solutions                                                                                                                                                                                                                                                                                                                                                                                                                                                                                                                                                                                                                                                                                                                                                                                                                                                                                                                                                                                                                                                                                                                                                                                                                                                                                                                                                                                                                                                                                                                                                                                                                                                                                                                                                                                                                                                                                                                                                                                                                                                                                                              | compute to Make 240                  | 1005     | 01                   | 30,000-0                      | 30,000-60               | 1 2 1 1                            | 3/61                           | E'fore                       |                             | .70             |
| -         | +        | college/com                   | _                   | Pune. 411030                                                                                                                                                                                                                                                                                                                                                                                                                                                                                                                                                                                                                                                                                                                                                                                                                                                                                                                                                                                                                                                                                                                                                                                                                                                                                                                                                                                                                                                                                                                                                                                                                                                                                                                                                                                                                                                                                                                                                                                                                                                                                                                   | Intel 633, core 2 aund,              | 100      | 12 11 11             | d Divis                       |                         | 14 909                             | 100                            | 310                          | JAN.                        |                 |
|           | -        | 25/02/2010                    | 09-Mov              | 1000                                                                                                                                                                                                                                                                                                                                                                                                                                                                                                                                                                                                                                                                                                                                                                                                                                                                                                                                                                                                                                                                                                                                                                                                                                                                                                                                                                                                                                                                                                                                                                                                                                                                                                                                                                                                                                                                                                                                                                                                                                                                                                                           | Juel core, E2180,                    | 1000     | Mary Tra             | 1 1 1                         | 134                     | 0.4040                             | 201                            | - 301                        | and the                     | 7               |
| +         | +        | 21/02/2816                    | 2010                | 200                                                                                                                                                                                                                                                                                                                                                                                                                                                                                                                                                                                                                                                                                                                                                                                                                                                                                                                                                                                                                                                                                                                                                                                                                                                                                                                                                                                                                                                                                                                                                                                                                                                                                                                                                                                                                                                                                                                                                                                                                                                                                                                            | 2.5 GHz, 320 GB HDD                  | -        | , ,                  | 1.,                           | 94 10                   |                                    |                                | -                            |                             |                 |
| +         | +        |                               |                     | 1000                                                                                                                                                                                                                                                                                                                                                                                                                                                                                                                                                                                                                                                                                                                                                                                                                                                                                                                                                                                                                                                                                                                                                                                                                                                                                                                                                                                                                                                                                                                                                                                                                                                                                                                                                                                                                                                                                                                                                                                                                                                                                                                           | BUIB DUD Written                     |          | Grand                | Total:                        | 30,000:00               |                                    | -                              |                              |                             |                 |
|           |          |                               |                     |                                                                                                                                                                                                                                                                                                                                                                                                                                                                                                                                                                                                                                                                                                                                                                                                                                                                                                                                                                                                                                                                                                                                                                                                                                                                                                                                                                                                                                                                                                                                                                                                                                                                                                                                                                                                                                                                                                                                                                                                                                                                                                                                | 8 018 BUD WHILE,                     | 1 7317   |                      |                               |                         |                                    |                                |                              | 193                         |                 |
|           |          |                               |                     | The state of the s | - / -     W                          |          | · doce               | Cover's                       |                         | PRINT.                             | 1 1/1                          | 1 1                          |                             |                 |
|           |          |                               |                     |                                                                                                                                                                                                                                                                                                                                                                                                                                                                                                                                                                                                                                                                                                                                                                                                                                                                                                                                                                                                                                                                                                                                                                                                                                                                                                                                                                                                                                                                                                                                                                                                                                                                                                                                                                                                                                                                                                                                                                                                                                                                                                                                |                                      | whoe     | nder 1               | -                             | 35                      | 15.50.00                           | 1                              | 13.00                        | - 15.77                     |                 |
| 80        |          | JFL/Shend                     | 18170               | Dynamic solutions                                                                                                                                                                                                                                                                                                                                                                                                                                                                                                                                                                                                                                                                                                                                                                                                                                                                                                                                                                                                                                                                                                                                                                                                                                                                                                                                                                                                                                                                                                                                                                                                                                                                                                                                                                                                                                                                                                                                                                                                                                                                                                              | Printer HP make                      | Nos      | 01                   | 25,599:0                      | 25,599-00               |                                    |                                |                              | -                           |                 |
|           |          | (ollege   com                 | 05-10               | Pune - 411030                                                                                                                                                                                                                                                                                                                                                                                                                                                                                                                                                                                                                                                                                                                                                                                                                                                                                                                                                                                                                                                                                                                                                                                                                                                                                                                                                                                                                                                                                                                                                                                                                                                                                                                                                                                                                                                                                                                                                                                                                                                                                                                  | 12019n                               | <u> </u> |                      |                               | 199                     |                                    |                                |                              | - 5                         |                 |
|           |          | 09-10/                        | of-Mav              |                                                                                                                                                                                                                                                                                                                                                                                                                                                                                                                                                                                                                                                                                                                                                                                                                                                                                                                                                                                                                                                                                                                                                                                                                                                                                                                                                                                                                                                                                                                                                                                                                                                                                                                                                                                                                                                                                                                                                                                                                                                                                                                                |                                      | 1 2/8    |                      | 1111                          | 100                     |                                    | -                              | 100                          | 0.000                       | 1               |
|           |          | 26/02/2010                    | 2010                |                                                                                                                                                                                                                                                                                                                                                                                                                                                                                                                                                                                                                                                                                                                                                                                                                                                                                                                                                                                                                                                                                                                                                                                                                                                                                                                                                                                                                                                                                                                                                                                                                                                                                                                                                                                                                                                                                                                                                                                                                                                                                                                                |                                      | -        | Grand 1              | btal =                        | 25,599.00               |                                    | -                              |                              |                             |                 |
|           | L        |                               |                     |                                                                                                                                                                                                                                                                                                                                                                                                                                                                                                                                                                                                                                                                                                                                                                                                                                                                                                                                                                                                                                                                                                                                                                                                                                                                                                                                                                                                                                                                                                                                                                                                                                                                                                                                                                                                                                                                                                                                                                                                                                                                                                                                |                                      | -        | 50000                | -1 .71                        | Settle                  | 9                                  | 100                            | Char                         |                             |                 |
|           | -        |                               |                     |                                                                                                                                                                                                                                                                                                                                                                                                                                                                                                                                                                                                                                                                                                                                                                                                                                                                                                                                                                                                                                                                                                                                                                                                                                                                                                                                                                                                                                                                                                                                                                                                                                                                                                                                                                                                                                                                                                                                                                                                                                                                                                                                |                                      | 3.33     | Man                  |                               |                         | 3341                               | 1                              | 693                          |                             | 100             |
|           | $\vdash$ |                               |                     |                                                                                                                                                                                                                                                                                                                                                                                                                                                                                                                                                                                                                                                                                                                                                                                                                                                                                                                                                                                                                                                                                                                                                                                                                                                                                                                                                                                                                                                                                                                                                                                                                                                                                                                                                                                                                                                                                                                                                                                                                                                                                                                                |                                      | -        | 138000               |                               |                         |                                    |                                | -                            | a contract                  | 100             |
| 09        | -        | 3FL/Sherd                     |                     |                                                                                                                                                                                                                                                                                                                                                                                                                                                                                                                                                                                                                                                                                                                                                                                                                                                                                                                                                                                                                                                                                                                                                                                                                                                                                                                                                                                                                                                                                                                                                                                                                                                                                                                                                                                                                                                                                                                                                                                                                                                                                                                                | Fax Machin                           | NOS      | 0                    | 6773 50                       | 6773:00                 | 74.74                              |                                | 100                          |                             |                 |
| -         | -        | (allege/com                   |                     | Pune - 41-1030                                                                                                                                                                                                                                                                                                                                                                                                                                                                                                                                                                                                                                                                                                                                                                                                                                                                                                                                                                                                                                                                                                                                                                                                                                                                                                                                                                                                                                                                                                                                                                                                                                                                                                                                                                                                                                                                                                                                                                                                                                                                                                                 |                                      | 1        | 55,5                 |                               |                         |                                    |                                |                              | 10                          | 2000            |
| -         | -        | 26/02/201                     | 09-MW               |                                                                                                                                                                                                                                                                                                                                                                                                                                                                                                                                                                                                                                                                                                                                                                                                                                                                                                                                                                                                                                                                                                                                                                                                                                                                                                                                                                                                                                                                                                                                                                                                                                                                                                                                                                                                                                                                                                                                                                                                                                                                                                                                |                                      | -        | Grand Pa             |                               | 6-173 = 0               |                                    |                                | 100                          | 1                           |                 |
| -         | +        | 26/02/201                     | 200                 |                                                                                                                                                                                                                                                                                                                                                                                                                                                                                                                                                                                                                                                                                                                                                                                                                                                                                                                                                                                                                                                                                                                                                                                                                                                                                                                                                                                                                                                                                                                                                                                                                                                                                                                                                                                                                                                                                                                                                                                                                                                                                                                                |                                      | -        | Gyany To             | ru =                          | 67 13 20                | Founday                            | 1                              |                              | dul                         | 1               |
|           | -        | 71120                         |                     |                                                                                                                                                                                                                                                                                                                                                                                                                                                                                                                                                                                                                                                                                                                                                                                                                                                                                                                                                                                                                                                                                                                                                                                                                                                                                                                                                                                                                                                                                                                                                                                                                                                                                                                                                                                                                                                                                                                                                                                                                                                                                                                                |                                      | -        |                      |                               |                         | PUIA<br>AC/93/2                    | N E                            |                              | PHINCH                      | L<br>on Budruks |
|           | 100      |                               |                     |                                                                                                                                                                                                                                                                                                                                                                                                                                                                                                                                                                                                                                                                                                                                                                                                                                                                                                                                                                                                                                                                                                                                                                                                                                                                                                                                                                                                                                                                                                                                                                                                                                                                                                                                                                                                                                                                                                                                                                                                                                                                                                                                |                                      | -        |                      |                               |                         | Tal.Akc                            | 1007 P                         | Je <del>nso</del><br>Arts Ar | Commerce C<br>A ole Dist Ah | ollege,Shendi   |
| -         |          |                               | 5.                  |                                                                                                                                                                                                                                                                                                                                                                                                                                                                                                                                                                                                                                                                                                                                                                                                                                                                                                                                                                                                                                                                                                                                                                                                                                                                                                                                                                                                                                                                                                                                                                                                                                                                                                                                                                                                                                                                                                                                                                                                                                                                                                                                |                                      | -        |                      |                               |                         | S OSTAN                            |                                | 7                            | Atore, O'ST A               |                 |
| -         |          |                               | 198                 |                                                                                                                                                                                                                                                                                                                                                                                                                                                                                                                                                                                                                                                                                                                                                                                                                                                                                                                                                                                                                                                                                                                                                                                                                                                                                                                                                                                                                                                                                                                                                                                                                                                                                                                                                                                                                                                                                                                                                                                                                                                                                                                                |                                      | 1        |                      |                               |                         | Men on C                           |                                | 1                            |                             | 200             |
|           |          |                               | 19                  |                                                                                                                                                                                                                                                                                                                                                                                                                                                                                                                                                                                                                                                                                                                                                                                                                                                                                                                                                                                                                                                                                                                                                                                                                                                                                                                                                                                                                                                                                                                                                                                                                                                                                                                                                                                                                                                                                                                                                                                                                                                                                                                                |                                      | - 73     | 1.104-12             |                               |                         | - 20                               |                                |                              |                             | 37.1            |