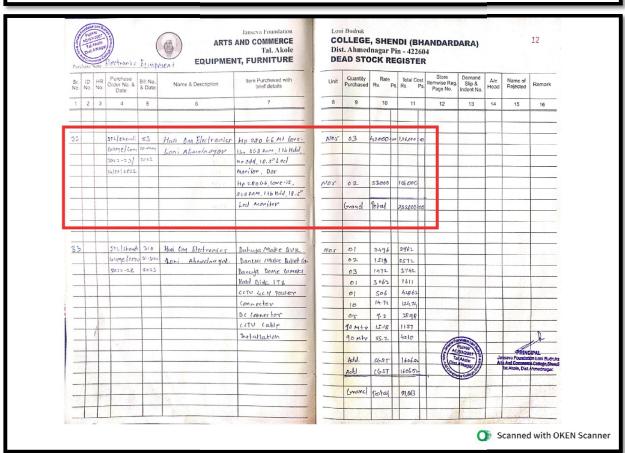

# 6. Highlighted entries of computers purchased for student use, in the Specified pages of Stock Registers

| Purch     | se No    | Electric                      | Equipm              | EQUIPME                                                                                                                                                                                                                                                                                                                                                                                                                                                                                                                                                                                                                                                                                                                                                                                                                                                                                                                                                                                                                                                                                                                                                                                                                                                                                                                                                                                                                                                                                                                                                                                                                                                                                                                                                                                                                                                                                                                                                                                                                                                                                                                        | Tal. Akole<br>ENT, FURNITURE         | Dis      | st. Amine            | E, SHEI<br>dnagar P<br>OCK RE | in - 42260              | 14                                 |                                |                              |                             |                 |
|-----------|----------|-------------------------------|---------------------|--------------------------------------------------------------------------------------------------------------------------------------------------------------------------------------------------------------------------------------------------------------------------------------------------------------------------------------------------------------------------------------------------------------------------------------------------------------------------------------------------------------------------------------------------------------------------------------------------------------------------------------------------------------------------------------------------------------------------------------------------------------------------------------------------------------------------------------------------------------------------------------------------------------------------------------------------------------------------------------------------------------------------------------------------------------------------------------------------------------------------------------------------------------------------------------------------------------------------------------------------------------------------------------------------------------------------------------------------------------------------------------------------------------------------------------------------------------------------------------------------------------------------------------------------------------------------------------------------------------------------------------------------------------------------------------------------------------------------------------------------------------------------------------------------------------------------------------------------------------------------------------------------------------------------------------------------------------------------------------------------------------------------------------------------------------------------------------------------------------------------------|--------------------------------------|----------|----------------------|-------------------------------|-------------------------|------------------------------------|--------------------------------|------------------------------|-----------------------------|-----------------|
| Sr. No. N | D   H    | Purchase<br>Order No.<br>Date | & Bill No<br>& Date | Name & Description                                                                                                                                                                                                                                                                                                                                                                                                                                                                                                                                                                                                                                                                                                                                                                                                                                                                                                                                                                                                                                                                                                                                                                                                                                                                                                                                                                                                                                                                                                                                                                                                                                                                                                                                                                                                                                                                                                                                                                                                                                                                                                             | Item Purchesed with<br>brief details | Unit     | Quantity<br>Purchase | Rate<br>Rs. P                 | Total Cost<br>s. Rs. Ps | Store<br>Itemwise Reg.<br>Page No. | Demand<br>Slip &<br>Indent No. | A/c<br>Head                  | Name of<br>Rejected         | Remark          |
| 1 2       | 2        | 3 4                           | 5                   | 6                                                                                                                                                                                                                                                                                                                                                                                                                                                                                                                                                                                                                                                                                                                                                                                                                                                                                                                                                                                                                                                                                                                                                                                                                                                                                                                                                                                                                                                                                                                                                                                                                                                                                                                                                                                                                                                                                                                                                                                                                                                                                                                              | 7                                    | 8        | 9                    | 10                            | 11                      | 12                                 | 13                             | 14                           | 15                          | 16              |
|           | +        | -                             | -                   | -                                                                                                                                                                                                                                                                                                                                                                                                                                                                                                                                                                                                                                                                                                                                                                                                                                                                                                                                                                                                                                                                                                                                                                                                                                                                                                                                                                                                                                                                                                                                                                                                                                                                                                                                                                                                                                                                                                                                                                                                                                                                                                                              |                                      |          |                      |                               |                         |                                    |                                |                              |                             |                 |
| 07        |          | JFL/shend                     |                     | Dynamic solutions                                                                                                                                                                                                                                                                                                                                                                                                                                                                                                                                                                                                                                                                                                                                                                                                                                                                                                                                                                                                                                                                                                                                                                                                                                                                                                                                                                                                                                                                                                                                                                                                                                                                                                                                                                                                                                                                                                                                                                                                                                                                                                              | compute to Make 240                  | 1005     | 01                   | 30,000-0                      | 30,000-60               | 1 2 1 1                            | 3/61                           | E'fore                       |                             | .70             |
| -         | +        | college/com                   | _                   | Pune. 411030                                                                                                                                                                                                                                                                                                                                                                                                                                                                                                                                                                                                                                                                                                                                                                                                                                                                                                                                                                                                                                                                                                                                                                                                                                                                                                                                                                                                                                                                                                                                                                                                                                                                                                                                                                                                                                                                                                                                                                                                                                                                                                                   | Intel 633, core 2 aund,              | 100      | 12 11 11             | d Divis                       |                         | 14 909                             | 100                            | 310                          | JAN.                        |                 |
|           | -        | 25/02/2010                    | 09-Mov              | 1000                                                                                                                                                                                                                                                                                                                                                                                                                                                                                                                                                                                                                                                                                                                                                                                                                                                                                                                                                                                                                                                                                                                                                                                                                                                                                                                                                                                                                                                                                                                                                                                                                                                                                                                                                                                                                                                                                                                                                                                                                                                                                                                           | Juel core, E2180,                    | 1000     | Mary Tra             | 1 1 1                         | 134                     | 0.4040                             | 201                            | - 301                        | and the                     | 7               |
| +         | +        | 21/02/2816                    | 2010                | 200                                                                                                                                                                                                                                                                                                                                                                                                                                                                                                                                                                                                                                                                                                                                                                                                                                                                                                                                                                                                                                                                                                                                                                                                                                                                                                                                                                                                                                                                                                                                                                                                                                                                                                                                                                                                                                                                                                                                                                                                                                                                                                                            | 2.5 GHz, 320 GB HDD                  | -        | , ,                  | 1.,                           | 94 10                   |                                    |                                | -                            |                             |                 |
| +         | +        |                               |                     | 1000                                                                                                                                                                                                                                                                                                                                                                                                                                                                                                                                                                                                                                                                                                                                                                                                                                                                                                                                                                                                                                                                                                                                                                                                                                                                                                                                                                                                                                                                                                                                                                                                                                                                                                                                                                                                                                                                                                                                                                                                                                                                                                                           | BUIB DUD Written                     |          | Grand                | Total:                        | 30,000:00               |                                    | -                              |                              |                             |                 |
|           |          |                               |                     |                                                                                                                                                                                                                                                                                                                                                                                                                                                                                                                                                                                                                                                                                                                                                                                                                                                                                                                                                                                                                                                                                                                                                                                                                                                                                                                                                                                                                                                                                                                                                                                                                                                                                                                                                                                                                                                                                                                                                                                                                                                                                                                                | 8 018 BUD WHILE,                     | 1 7317   |                      |                               |                         |                                    |                                |                              | 193                         |                 |
|           |          |                               |                     | The state of the s | - / -     W                          |          | · doce               | Cover's                       |                         | PRINT.                             | 1 1/1                          | 1 1                          |                             |                 |
|           |          |                               |                     |                                                                                                                                                                                                                                                                                                                                                                                                                                                                                                                                                                                                                                                                                                                                                                                                                                                                                                                                                                                                                                                                                                                                                                                                                                                                                                                                                                                                                                                                                                                                                                                                                                                                                                                                                                                                                                                                                                                                                                                                                                                                                                                                |                                      | whoe     | nder 1               | -                             | 35                      | 15.50.00                           | 1                              | 13.00                        | - 15.77                     |                 |
| 80        |          | JFL/Shend                     | 18170               | Dynamic solutions                                                                                                                                                                                                                                                                                                                                                                                                                                                                                                                                                                                                                                                                                                                                                                                                                                                                                                                                                                                                                                                                                                                                                                                                                                                                                                                                                                                                                                                                                                                                                                                                                                                                                                                                                                                                                                                                                                                                                                                                                                                                                                              | Printer HP make                      | Nos      | 01                   | 25,599:0                      | 25,599-00               |                                    |                                |                              | -                           |                 |
|           |          | (ollege   com                 | 05-10               | Pune - 411030                                                                                                                                                                                                                                                                                                                                                                                                                                                                                                                                                                                                                                                                                                                                                                                                                                                                                                                                                                                                                                                                                                                                                                                                                                                                                                                                                                                                                                                                                                                                                                                                                                                                                                                                                                                                                                                                                                                                                                                                                                                                                                                  | 12019n                               | <u> </u> |                      |                               | 199                     |                                    |                                |                              | - 5                         |                 |
|           |          | 09-10/                        | of-Mav              |                                                                                                                                                                                                                                                                                                                                                                                                                                                                                                                                                                                                                                                                                                                                                                                                                                                                                                                                                                                                                                                                                                                                                                                                                                                                                                                                                                                                                                                                                                                                                                                                                                                                                                                                                                                                                                                                                                                                                                                                                                                                                                                                |                                      | 1 2/8    |                      | 1111                          | 100                     |                                    | -                              | 100                          | 0.000                       | 1               |
|           |          | 26/02/2010                    | 2010                |                                                                                                                                                                                                                                                                                                                                                                                                                                                                                                                                                                                                                                                                                                                                                                                                                                                                                                                                                                                                                                                                                                                                                                                                                                                                                                                                                                                                                                                                                                                                                                                                                                                                                                                                                                                                                                                                                                                                                                                                                                                                                                                                |                                      | -        | Grand 1              | btal =                        | 25,599.00               |                                    | -                              |                              |                             |                 |
|           | L        |                               |                     |                                                                                                                                                                                                                                                                                                                                                                                                                                                                                                                                                                                                                                                                                                                                                                                                                                                                                                                                                                                                                                                                                                                                                                                                                                                                                                                                                                                                                                                                                                                                                                                                                                                                                                                                                                                                                                                                                                                                                                                                                                                                                                                                |                                      | -        | 50000                | -1 .71                        | Settle                  | 9                                  | 100                            | Char                         |                             |                 |
|           | -        |                               |                     |                                                                                                                                                                                                                                                                                                                                                                                                                                                                                                                                                                                                                                                                                                                                                                                                                                                                                                                                                                                                                                                                                                                                                                                                                                                                                                                                                                                                                                                                                                                                                                                                                                                                                                                                                                                                                                                                                                                                                                                                                                                                                                                                |                                      | 3.33     | Man                  |                               |                         | 3341                               | 1                              | 693                          |                             | 100             |
|           | $\vdash$ |                               |                     |                                                                                                                                                                                                                                                                                                                                                                                                                                                                                                                                                                                                                                                                                                                                                                                                                                                                                                                                                                                                                                                                                                                                                                                                                                                                                                                                                                                                                                                                                                                                                                                                                                                                                                                                                                                                                                                                                                                                                                                                                                                                                                                                |                                      | -        | 138000               |                               |                         |                                    |                                | -                            | a contract                  | 100             |
| 09        | -        | 3FL/Sherd                     |                     |                                                                                                                                                                                                                                                                                                                                                                                                                                                                                                                                                                                                                                                                                                                                                                                                                                                                                                                                                                                                                                                                                                                                                                                                                                                                                                                                                                                                                                                                                                                                                                                                                                                                                                                                                                                                                                                                                                                                                                                                                                                                                                                                | Fax Machin                           | NOS      | 0                    | 6773 50                       | 6773:00                 | 74.74                              |                                | 100                          |                             |                 |
| -         | -        | (allege/com                   |                     | Pune - 41-1030                                                                                                                                                                                                                                                                                                                                                                                                                                                                                                                                                                                                                                                                                                                                                                                                                                                                                                                                                                                                                                                                                                                                                                                                                                                                                                                                                                                                                                                                                                                                                                                                                                                                                                                                                                                                                                                                                                                                                                                                                                                                                                                 |                                      | 1        | 55,5                 |                               |                         |                                    |                                |                              | 10                          | 2000            |
| -         | -        | 26/02/201                     | 09-MW               |                                                                                                                                                                                                                                                                                                                                                                                                                                                                                                                                                                                                                                                                                                                                                                                                                                                                                                                                                                                                                                                                                                                                                                                                                                                                                                                                                                                                                                                                                                                                                                                                                                                                                                                                                                                                                                                                                                                                                                                                                                                                                                                                |                                      | -        | Grand Pa             |                               | 6-173 = 0               |                                    |                                | 100                          | 1                           |                 |
| -         | +        | 26/02/201                     | 200                 |                                                                                                                                                                                                                                                                                                                                                                                                                                                                                                                                                                                                                                                                                                                                                                                                                                                                                                                                                                                                                                                                                                                                                                                                                                                                                                                                                                                                                                                                                                                                                                                                                                                                                                                                                                                                                                                                                                                                                                                                                                                                                                                                |                                      | -        | Gyany To             | ru =                          | 67 13 20                | Founday                            | 1                              |                              | dul                         | 1               |
|           | -        | 71120                         |                     |                                                                                                                                                                                                                                                                                                                                                                                                                                                                                                                                                                                                                                                                                                                                                                                                                                                                                                                                                                                                                                                                                                                                                                                                                                                                                                                                                                                                                                                                                                                                                                                                                                                                                                                                                                                                                                                                                                                                                                                                                                                                                                                                |                                      | -        |                      |                               |                         | PUIA<br>AC/93/2                    | N E                            |                              | PHINCH                      | L<br>on Budruks |
|           | 100      |                               |                     |                                                                                                                                                                                                                                                                                                                                                                                                                                                                                                                                                                                                                                                                                                                                                                                                                                                                                                                                                                                                                                                                                                                                                                                                                                                                                                                                                                                                                                                                                                                                                                                                                                                                                                                                                                                                                                                                                                                                                                                                                                                                                                                                |                                      | -        |                      |                               |                         | Tal.Akc                            | 1007 P                         | Je <del>nso</del><br>Arts Ar | Commerce C<br>A ole Dist Ah | ollege,Shendi   |
| -         |          |                               | 5.                  |                                                                                                                                                                                                                                                                                                                                                                                                                                                                                                                                                                                                                                                                                                                                                                                                                                                                                                                                                                                                                                                                                                                                                                                                                                                                                                                                                                                                                                                                                                                                                                                                                                                                                                                                                                                                                                                                                                                                                                                                                                                                                                                                |                                      | -        |                      |                               |                         | S OSTAN                            |                                | 7                            | Atore, O'ST A               |                 |
| -         |          |                               | 198                 |                                                                                                                                                                                                                                                                                                                                                                                                                                                                                                                                                                                                                                                                                                                                                                                                                                                                                                                                                                                                                                                                                                                                                                                                                                                                                                                                                                                                                                                                                                                                                                                                                                                                                                                                                                                                                                                                                                                                                                                                                                                                                                                                |                                      | 1        |                      |                               |                         | Men on C                           |                                | 1                            |                             | 200             |
|           |          |                               | 19                  |                                                                                                                                                                                                                                                                                                                                                                                                                                                                                                                                                                                                                                                                                                                                                                                                                                                                                                                                                                                                                                                                                                                                                                                                                                                                                                                                                                                                                                                                                                                                                                                                                                                                                                                                                                                                                                                                                                                                                                                                                                                                                                                                |                                      | - 73     | 1.104-12             |                               |                         | - 20                               |                                |                              |                             | 37.1            |