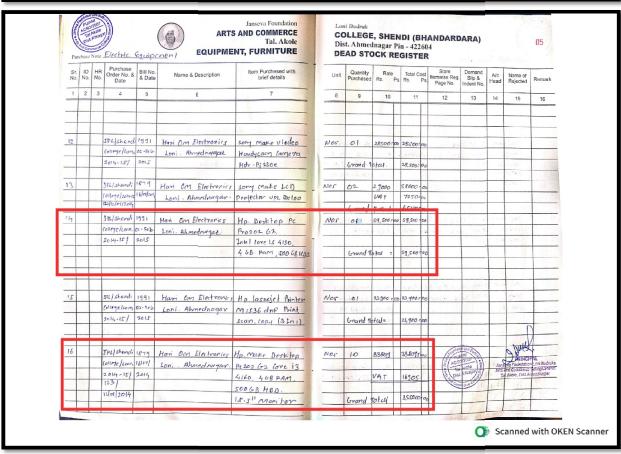

# 6. Highlighted entries of computers purchased for student use, in the Specified pages of Stock Registers

| Purch     | se No    | Electric                      | Equipm              | EQUIPME                                                                                                                                                                                                                                                                                                                                                                                                                                                                                                                                                                                                                                                                                                                                                                                                                                                                                                                                                                                                                                                                                                                                                                                                                                                                                                                                                                                                                                                                                                                                                                                                                                                                                                                                                                                                                                                                                                                                                                                                                                                                                                                        | Tal. Akole<br>ENT, FURNITURE         | Dis      | st. Amine            | E, SHEI<br>dnagar P<br>OCK RE | in - 42260              | 14                                 |                                |                              |                             |                 |
|-----------|----------|-------------------------------|---------------------|--------------------------------------------------------------------------------------------------------------------------------------------------------------------------------------------------------------------------------------------------------------------------------------------------------------------------------------------------------------------------------------------------------------------------------------------------------------------------------------------------------------------------------------------------------------------------------------------------------------------------------------------------------------------------------------------------------------------------------------------------------------------------------------------------------------------------------------------------------------------------------------------------------------------------------------------------------------------------------------------------------------------------------------------------------------------------------------------------------------------------------------------------------------------------------------------------------------------------------------------------------------------------------------------------------------------------------------------------------------------------------------------------------------------------------------------------------------------------------------------------------------------------------------------------------------------------------------------------------------------------------------------------------------------------------------------------------------------------------------------------------------------------------------------------------------------------------------------------------------------------------------------------------------------------------------------------------------------------------------------------------------------------------------------------------------------------------------------------------------------------------|--------------------------------------|----------|----------------------|-------------------------------|-------------------------|------------------------------------|--------------------------------|------------------------------|-----------------------------|-----------------|
| Sr. No. N | D   H    | Purchase<br>Order No.<br>Date | & Bill No<br>& Date | Name & Description                                                                                                                                                                                                                                                                                                                                                                                                                                                                                                                                                                                                                                                                                                                                                                                                                                                                                                                                                                                                                                                                                                                                                                                                                                                                                                                                                                                                                                                                                                                                                                                                                                                                                                                                                                                                                                                                                                                                                                                                                                                                                                             | Item Purchesed with<br>brief details | Unit     | Quantity<br>Purchase | Rate<br>Rs. P                 | Total Cost<br>s. Rs. Ps | Store<br>Itemwise Reg.<br>Page No. | Demand<br>Slip &<br>Indent No. | A/c<br>Head                  | Name of<br>Rejected         | Remark          |
| 1 2       | 2        | 3 4                           | 5                   | 6                                                                                                                                                                                                                                                                                                                                                                                                                                                                                                                                                                                                                                                                                                                                                                                                                                                                                                                                                                                                                                                                                                                                                                                                                                                                                                                                                                                                                                                                                                                                                                                                                                                                                                                                                                                                                                                                                                                                                                                                                                                                                                                              | 7                                    | 8        | 9                    | 10                            | 11                      | 12                                 | 13                             | 14                           | 15                          | 16              |
|           | +        | -                             | -                   | -                                                                                                                                                                                                                                                                                                                                                                                                                                                                                                                                                                                                                                                                                                                                                                                                                                                                                                                                                                                                                                                                                                                                                                                                                                                                                                                                                                                                                                                                                                                                                                                                                                                                                                                                                                                                                                                                                                                                                                                                                                                                                                                              |                                      |          |                      |                               |                         |                                    |                                |                              |                             |                 |
| 07        |          | JFL/shend                     |                     | Dynamic solutions                                                                                                                                                                                                                                                                                                                                                                                                                                                                                                                                                                                                                                                                                                                                                                                                                                                                                                                                                                                                                                                                                                                                                                                                                                                                                                                                                                                                                                                                                                                                                                                                                                                                                                                                                                                                                                                                                                                                                                                                                                                                                                              | compute to Make 240                  | 1005     | 01                   | 30,000-0                      | 30,000-60               | 1 2 1 1                            | 3/61                           | E'fore                       |                             | .70             |
| -         | +        | college/com                   | _                   | Pune. 411030                                                                                                                                                                                                                                                                                                                                                                                                                                                                                                                                                                                                                                                                                                                                                                                                                                                                                                                                                                                                                                                                                                                                                                                                                                                                                                                                                                                                                                                                                                                                                                                                                                                                                                                                                                                                                                                                                                                                                                                                                                                                                                                   | Intel 633, core 2 aund,              | 100      | 12 11 11             | d Divis                       |                         | 14 909                             | 100                            | 310                          | JAN.                        |                 |
|           | -        | 25/02/2010                    | 09-Mov              | 1000                                                                                                                                                                                                                                                                                                                                                                                                                                                                                                                                                                                                                                                                                                                                                                                                                                                                                                                                                                                                                                                                                                                                                                                                                                                                                                                                                                                                                                                                                                                                                                                                                                                                                                                                                                                                                                                                                                                                                                                                                                                                                                                           | Juel core, E2180,                    | 1000     | Mary Tra             | 1 1 1                         | 134                     | 0.4040                             | 201                            | - 301                        | and the                     | 7               |
| +         | +        | 21/02/2816                    | 2010                | 200                                                                                                                                                                                                                                                                                                                                                                                                                                                                                                                                                                                                                                                                                                                                                                                                                                                                                                                                                                                                                                                                                                                                                                                                                                                                                                                                                                                                                                                                                                                                                                                                                                                                                                                                                                                                                                                                                                                                                                                                                                                                                                                            | 2.5 GHz, 320 GB HDD                  | -        | , ,                  | 1.,                           | 94 10                   |                                    |                                | -                            |                             |                 |
| +         | +        |                               |                     | 1000                                                                                                                                                                                                                                                                                                                                                                                                                                                                                                                                                                                                                                                                                                                                                                                                                                                                                                                                                                                                                                                                                                                                                                                                                                                                                                                                                                                                                                                                                                                                                                                                                                                                                                                                                                                                                                                                                                                                                                                                                                                                                                                           | BUIB DUD Written                     |          | Grand                | Total:                        | 30,000:00               |                                    | -                              |                              |                             |                 |
|           |          |                               |                     |                                                                                                                                                                                                                                                                                                                                                                                                                                                                                                                                                                                                                                                                                                                                                                                                                                                                                                                                                                                                                                                                                                                                                                                                                                                                                                                                                                                                                                                                                                                                                                                                                                                                                                                                                                                                                                                                                                                                                                                                                                                                                                                                | 8 018 BUD WHILE,                     | 1 7317   |                      |                               |                         |                                    |                                |                              | 193                         |                 |
|           |          |                               |                     | The state of the s | - / -     W                          |          | · doce               | Cover's                       |                         | PRINT.                             | 1 1/1                          | 1 1                          |                             |                 |
|           |          |                               |                     |                                                                                                                                                                                                                                                                                                                                                                                                                                                                                                                                                                                                                                                                                                                                                                                                                                                                                                                                                                                                                                                                                                                                                                                                                                                                                                                                                                                                                                                                                                                                                                                                                                                                                                                                                                                                                                                                                                                                                                                                                                                                                                                                |                                      | whoe     | nder 1               | -                             | 35                      | 15.50.00                           | 1                              | 13.00                        | - 15.77                     |                 |
| 80        |          | JFL/Shend                     | 18170               | Dynamic solutions                                                                                                                                                                                                                                                                                                                                                                                                                                                                                                                                                                                                                                                                                                                                                                                                                                                                                                                                                                                                                                                                                                                                                                                                                                                                                                                                                                                                                                                                                                                                                                                                                                                                                                                                                                                                                                                                                                                                                                                                                                                                                                              | Printer HP make                      | Nos      | 01                   | 25,599:0                      | 25,599-00               |                                    |                                |                              | -                           |                 |
|           |          | (ollege   com                 | 05-10               | Pune - 411030                                                                                                                                                                                                                                                                                                                                                                                                                                                                                                                                                                                                                                                                                                                                                                                                                                                                                                                                                                                                                                                                                                                                                                                                                                                                                                                                                                                                                                                                                                                                                                                                                                                                                                                                                                                                                                                                                                                                                                                                                                                                                                                  | 12019n                               | <u> </u> |                      |                               | 199                     |                                    |                                |                              | - 5                         |                 |
|           |          | 09-10/                        | of-Mav              |                                                                                                                                                                                                                                                                                                                                                                                                                                                                                                                                                                                                                                                                                                                                                                                                                                                                                                                                                                                                                                                                                                                                                                                                                                                                                                                                                                                                                                                                                                                                                                                                                                                                                                                                                                                                                                                                                                                                                                                                                                                                                                                                |                                      | 1 2/8    |                      | 1111                          | 100                     |                                    | -                              | 100                          | 0.000                       | 1               |
|           |          | 26/02/2010                    | 2010                |                                                                                                                                                                                                                                                                                                                                                                                                                                                                                                                                                                                                                                                                                                                                                                                                                                                                                                                                                                                                                                                                                                                                                                                                                                                                                                                                                                                                                                                                                                                                                                                                                                                                                                                                                                                                                                                                                                                                                                                                                                                                                                                                |                                      | -        | Grand 1              | btal =                        | 25,599.00               |                                    | -                              |                              |                             |                 |
|           | L        |                               |                     |                                                                                                                                                                                                                                                                                                                                                                                                                                                                                                                                                                                                                                                                                                                                                                                                                                                                                                                                                                                                                                                                                                                                                                                                                                                                                                                                                                                                                                                                                                                                                                                                                                                                                                                                                                                                                                                                                                                                                                                                                                                                                                                                |                                      | -        | 50000                | -1 .71                        | Settle                  | 9                                  | 100                            | Char                         |                             |                 |
|           | -        |                               |                     |                                                                                                                                                                                                                                                                                                                                                                                                                                                                                                                                                                                                                                                                                                                                                                                                                                                                                                                                                                                                                                                                                                                                                                                                                                                                                                                                                                                                                                                                                                                                                                                                                                                                                                                                                                                                                                                                                                                                                                                                                                                                                                                                |                                      | 3.33     | Man                  |                               |                         | 3341                               | 1                              | 693                          |                             | 100             |
|           | $\vdash$ |                               |                     |                                                                                                                                                                                                                                                                                                                                                                                                                                                                                                                                                                                                                                                                                                                                                                                                                                                                                                                                                                                                                                                                                                                                                                                                                                                                                                                                                                                                                                                                                                                                                                                                                                                                                                                                                                                                                                                                                                                                                                                                                                                                                                                                |                                      | -        | 138000               |                               |                         |                                    |                                | -                            | a contract                  | 100             |
| 09        | -        | 3FL/Sherd                     |                     |                                                                                                                                                                                                                                                                                                                                                                                                                                                                                                                                                                                                                                                                                                                                                                                                                                                                                                                                                                                                                                                                                                                                                                                                                                                                                                                                                                                                                                                                                                                                                                                                                                                                                                                                                                                                                                                                                                                                                                                                                                                                                                                                | Fax Machin                           | NOS      | 0                    | 6773 50                       | 6773:00                 | 74.74                              |                                | 100                          |                             |                 |
| -         | -        | (allege/com                   |                     | Pune - 41-1030                                                                                                                                                                                                                                                                                                                                                                                                                                                                                                                                                                                                                                                                                                                                                                                                                                                                                                                                                                                                                                                                                                                                                                                                                                                                                                                                                                                                                                                                                                                                                                                                                                                                                                                                                                                                                                                                                                                                                                                                                                                                                                                 |                                      | 1        | 55,5                 |                               |                         |                                    |                                |                              | 10                          | 2000            |
| -         | -        | 26/02/201                     | 09-MW               |                                                                                                                                                                                                                                                                                                                                                                                                                                                                                                                                                                                                                                                                                                                                                                                                                                                                                                                                                                                                                                                                                                                                                                                                                                                                                                                                                                                                                                                                                                                                                                                                                                                                                                                                                                                                                                                                                                                                                                                                                                                                                                                                |                                      | -        | Grand Pa             |                               | 6-173 = 0               |                                    |                                | 100                          | 1                           |                 |
| -         | +        | 26/02/201                     | 200                 |                                                                                                                                                                                                                                                                                                                                                                                                                                                                                                                                                                                                                                                                                                                                                                                                                                                                                                                                                                                                                                                                                                                                                                                                                                                                                                                                                                                                                                                                                                                                                                                                                                                                                                                                                                                                                                                                                                                                                                                                                                                                                                                                |                                      | -        | Gyany To             | ru =                          | 67 13 20                | Founday                            | 1                              |                              | dul                         | 1               |
|           | -        | 71120                         |                     |                                                                                                                                                                                                                                                                                                                                                                                                                                                                                                                                                                                                                                                                                                                                                                                                                                                                                                                                                                                                                                                                                                                                                                                                                                                                                                                                                                                                                                                                                                                                                                                                                                                                                                                                                                                                                                                                                                                                                                                                                                                                                                                                |                                      | -        |                      |                               |                         | PUIA<br>AC/93/2                    | N E                            |                              | PHINCH                      | L<br>on Budruks |
|           | 100      |                               |                     |                                                                                                                                                                                                                                                                                                                                                                                                                                                                                                                                                                                                                                                                                                                                                                                                                                                                                                                                                                                                                                                                                                                                                                                                                                                                                                                                                                                                                                                                                                                                                                                                                                                                                                                                                                                                                                                                                                                                                                                                                                                                                                                                |                                      | -        |                      |                               |                         | Tal.Akc                            | 1007 P                         | Je <del>nso</del><br>Arts Ar | Commerce C<br>A ole Dist Ah | ollege,Shendi   |
| -         |          |                               | 5.                  |                                                                                                                                                                                                                                                                                                                                                                                                                                                                                                                                                                                                                                                                                                                                                                                                                                                                                                                                                                                                                                                                                                                                                                                                                                                                                                                                                                                                                                                                                                                                                                                                                                                                                                                                                                                                                                                                                                                                                                                                                                                                                                                                |                                      | -        |                      |                               |                         | S OSTAN                            |                                | 7                            | Atore, O'ST A               |                 |
| -         |          |                               | 198                 |                                                                                                                                                                                                                                                                                                                                                                                                                                                                                                                                                                                                                                                                                                                                                                                                                                                                                                                                                                                                                                                                                                                                                                                                                                                                                                                                                                                                                                                                                                                                                                                                                                                                                                                                                                                                                                                                                                                                                                                                                                                                                                                                |                                      | 1        |                      |                               |                         | Men on C                           |                                | 1                            |                             | 200             |
|           |          |                               | 19                  |                                                                                                                                                                                                                                                                                                                                                                                                                                                                                                                                                                                                                                                                                                                                                                                                                                                                                                                                                                                                                                                                                                                                                                                                                                                                                                                                                                                                                                                                                                                                                                                                                                                                                                                                                                                                                                                                                                                                                                                                                                                                                                                                |                                      | - 73     | 1.104-12             |                               |                         | - 20                               |                                |                              |                             | 37.1            |