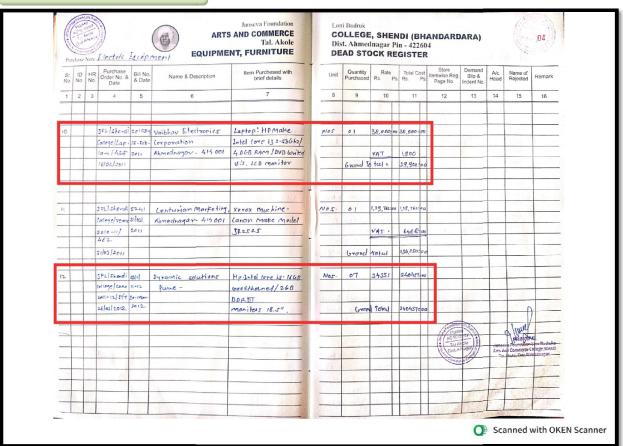

# 6. Highlighted entries of computers purchased for student use, in the Specified pages of Stock Registers

| Purch     | se No    | Electric                      | Equipm              | EQUIPME                                                                                                                                                                                                                                                                                                                                                                                                                                                                                                                                                                                                                                                                                                                                                                                                                                                                                                                                                                                                                                                                                                                                                                                                                                                                                                                                                                                                                                                                                                                                                                                                                                                                                                                                                                                                                                                                                                                                                                                                                                                                                                                        | Tal. Akole<br>ENT, FURNITURE         | Dis      | st. Amine            | E, SHEI<br>dnagar P<br>OCK RE | in - 42260              | 14                                 |                                |                              |                             |                 |
|-----------|----------|-------------------------------|---------------------|--------------------------------------------------------------------------------------------------------------------------------------------------------------------------------------------------------------------------------------------------------------------------------------------------------------------------------------------------------------------------------------------------------------------------------------------------------------------------------------------------------------------------------------------------------------------------------------------------------------------------------------------------------------------------------------------------------------------------------------------------------------------------------------------------------------------------------------------------------------------------------------------------------------------------------------------------------------------------------------------------------------------------------------------------------------------------------------------------------------------------------------------------------------------------------------------------------------------------------------------------------------------------------------------------------------------------------------------------------------------------------------------------------------------------------------------------------------------------------------------------------------------------------------------------------------------------------------------------------------------------------------------------------------------------------------------------------------------------------------------------------------------------------------------------------------------------------------------------------------------------------------------------------------------------------------------------------------------------------------------------------------------------------------------------------------------------------------------------------------------------------|--------------------------------------|----------|----------------------|-------------------------------|-------------------------|------------------------------------|--------------------------------|------------------------------|-----------------------------|-----------------|
| Sr. No. N | D   H    | Purchase<br>Order No.<br>Date | & Bill No<br>& Date | Name & Description                                                                                                                                                                                                                                                                                                                                                                                                                                                                                                                                                                                                                                                                                                                                                                                                                                                                                                                                                                                                                                                                                                                                                                                                                                                                                                                                                                                                                                                                                                                                                                                                                                                                                                                                                                                                                                                                                                                                                                                                                                                                                                             | Item Purchesed with<br>brief details | Unit     | Quantity<br>Purchase | Rate<br>Rs. P                 | Total Cost<br>s. Rs. Ps | Store<br>Itemwise Reg.<br>Page No. | Demand<br>Slip &<br>Indent No. | A/c<br>Head                  | Name of<br>Rejected         | Remark          |
| 1 2       | 2        | 3 4                           | 5                   | 6                                                                                                                                                                                                                                                                                                                                                                                                                                                                                                                                                                                                                                                                                                                                                                                                                                                                                                                                                                                                                                                                                                                                                                                                                                                                                                                                                                                                                                                                                                                                                                                                                                                                                                                                                                                                                                                                                                                                                                                                                                                                                                                              | 7                                    | 8        | 9                    | 10                            | 11                      | 12                                 | 13                             | 14                           | 15                          | 16              |
|           | +        | -                             | -                   | -                                                                                                                                                                                                                                                                                                                                                                                                                                                                                                                                                                                                                                                                                                                                                                                                                                                                                                                                                                                                                                                                                                                                                                                                                                                                                                                                                                                                                                                                                                                                                                                                                                                                                                                                                                                                                                                                                                                                                                                                                                                                                                                              |                                      |          |                      |                               |                         |                                    |                                |                              |                             |                 |
| 07        |          | JFL/shend                     |                     | Dynamic solutions                                                                                                                                                                                                                                                                                                                                                                                                                                                                                                                                                                                                                                                                                                                                                                                                                                                                                                                                                                                                                                                                                                                                                                                                                                                                                                                                                                                                                                                                                                                                                                                                                                                                                                                                                                                                                                                                                                                                                                                                                                                                                                              | compute to Make 240                  | 1005     | 01                   | 30,000-0                      | 30,000-60               | 1 2 1 1                            | 3/61                           | E'fore                       |                             | .70             |
| -         | +        | college/com                   | _                   | Pune. 411030                                                                                                                                                                                                                                                                                                                                                                                                                                                                                                                                                                                                                                                                                                                                                                                                                                                                                                                                                                                                                                                                                                                                                                                                                                                                                                                                                                                                                                                                                                                                                                                                                                                                                                                                                                                                                                                                                                                                                                                                                                                                                                                   | Intel 633, core 2 aund,              | 100      | 12 11 11             | d Divis                       |                         | 14 909                             | 100                            | 310                          | JAN.                        |                 |
|           | -        | 25/02/2010                    | 09-Mov              | 1000                                                                                                                                                                                                                                                                                                                                                                                                                                                                                                                                                                                                                                                                                                                                                                                                                                                                                                                                                                                                                                                                                                                                                                                                                                                                                                                                                                                                                                                                                                                                                                                                                                                                                                                                                                                                                                                                                                                                                                                                                                                                                                                           | Juel core, E2180,                    | 1000     | Mary Tra             | 1 1 1                         | 134                     | 0.4040                             | 201                            | - 301                        | and the                     | 7               |
| +         | +        | 21/02/2816                    | 2010                | 200                                                                                                                                                                                                                                                                                                                                                                                                                                                                                                                                                                                                                                                                                                                                                                                                                                                                                                                                                                                                                                                                                                                                                                                                                                                                                                                                                                                                                                                                                                                                                                                                                                                                                                                                                                                                                                                                                                                                                                                                                                                                                                                            | 2.5 GHz, 320 GB HDD                  | -        | , ,                  | 1.,                           | 94 10                   |                                    |                                | -                            |                             |                 |
| +         | +        |                               |                     | 1000                                                                                                                                                                                                                                                                                                                                                                                                                                                                                                                                                                                                                                                                                                                                                                                                                                                                                                                                                                                                                                                                                                                                                                                                                                                                                                                                                                                                                                                                                                                                                                                                                                                                                                                                                                                                                                                                                                                                                                                                                                                                                                                           | BUIB DUD Written                     |          | Grand                | Total:                        | 30,000:00               |                                    | -                              |                              |                             |                 |
|           |          |                               |                     |                                                                                                                                                                                                                                                                                                                                                                                                                                                                                                                                                                                                                                                                                                                                                                                                                                                                                                                                                                                                                                                                                                                                                                                                                                                                                                                                                                                                                                                                                                                                                                                                                                                                                                                                                                                                                                                                                                                                                                                                                                                                                                                                | 8 018 BUD WHILE,                     | 1 7317   |                      |                               |                         |                                    |                                |                              | 193                         |                 |
|           |          |                               |                     | The state of the s | - / -     W                          |          | · doce               | Cover's                       |                         | PRINT.                             | 1 1/1                          | 1 1                          |                             |                 |
|           |          |                               |                     |                                                                                                                                                                                                                                                                                                                                                                                                                                                                                                                                                                                                                                                                                                                                                                                                                                                                                                                                                                                                                                                                                                                                                                                                                                                                                                                                                                                                                                                                                                                                                                                                                                                                                                                                                                                                                                                                                                                                                                                                                                                                                                                                |                                      | whoe     | nder 1               | -                             | 35                      | 15.50.00                           | 1                              | 13.00                        | - 15.77                     |                 |
| 80        |          | JFL/Shend                     | 18170               | Dynamic solutions                                                                                                                                                                                                                                                                                                                                                                                                                                                                                                                                                                                                                                                                                                                                                                                                                                                                                                                                                                                                                                                                                                                                                                                                                                                                                                                                                                                                                                                                                                                                                                                                                                                                                                                                                                                                                                                                                                                                                                                                                                                                                                              | Printer HP make                      | Nos      | 01                   | 25,599:0                      | 25,599-00               |                                    |                                |                              | -                           |                 |
|           |          | (ollege   com                 | 05-10               | Pune - 411030                                                                                                                                                                                                                                                                                                                                                                                                                                                                                                                                                                                                                                                                                                                                                                                                                                                                                                                                                                                                                                                                                                                                                                                                                                                                                                                                                                                                                                                                                                                                                                                                                                                                                                                                                                                                                                                                                                                                                                                                                                                                                                                  | 12019n                               | <u> </u> |                      |                               | 199                     |                                    |                                |                              | - 5                         |                 |
|           |          | 09-10/                        | of-Mav              |                                                                                                                                                                                                                                                                                                                                                                                                                                                                                                                                                                                                                                                                                                                                                                                                                                                                                                                                                                                                                                                                                                                                                                                                                                                                                                                                                                                                                                                                                                                                                                                                                                                                                                                                                                                                                                                                                                                                                                                                                                                                                                                                |                                      | 1 2/8    |                      | 1111                          | 100                     |                                    | -                              | 100                          | 0.000                       | 1               |
|           |          | 26/02/2010                    | 2010                |                                                                                                                                                                                                                                                                                                                                                                                                                                                                                                                                                                                                                                                                                                                                                                                                                                                                                                                                                                                                                                                                                                                                                                                                                                                                                                                                                                                                                                                                                                                                                                                                                                                                                                                                                                                                                                                                                                                                                                                                                                                                                                                                |                                      | -        | Grand 1              | btal =                        | 25,599.00               |                                    | -                              |                              |                             |                 |
|           | L        |                               |                     |                                                                                                                                                                                                                                                                                                                                                                                                                                                                                                                                                                                                                                                                                                                                                                                                                                                                                                                                                                                                                                                                                                                                                                                                                                                                                                                                                                                                                                                                                                                                                                                                                                                                                                                                                                                                                                                                                                                                                                                                                                                                                                                                |                                      | -        | 50000                | -1 .71                        | Settle                  | 9                                  | 100                            | Char                         |                             |                 |
|           | -        |                               |                     |                                                                                                                                                                                                                                                                                                                                                                                                                                                                                                                                                                                                                                                                                                                                                                                                                                                                                                                                                                                                                                                                                                                                                                                                                                                                                                                                                                                                                                                                                                                                                                                                                                                                                                                                                                                                                                                                                                                                                                                                                                                                                                                                |                                      | 3.33     | Man                  |                               |                         | 3341                               | 1                              | 693                          |                             | 100             |
|           | $\vdash$ |                               |                     |                                                                                                                                                                                                                                                                                                                                                                                                                                                                                                                                                                                                                                                                                                                                                                                                                                                                                                                                                                                                                                                                                                                                                                                                                                                                                                                                                                                                                                                                                                                                                                                                                                                                                                                                                                                                                                                                                                                                                                                                                                                                                                                                |                                      | -        | 138000               |                               |                         |                                    |                                | -                            | a contract                  | 100             |
| 09        | -        | 3FL/Sherd                     |                     |                                                                                                                                                                                                                                                                                                                                                                                                                                                                                                                                                                                                                                                                                                                                                                                                                                                                                                                                                                                                                                                                                                                                                                                                                                                                                                                                                                                                                                                                                                                                                                                                                                                                                                                                                                                                                                                                                                                                                                                                                                                                                                                                | Fax Machin                           | NOS      | 0                    | 6773 50                       | 6773:00                 | 74.74                              |                                | 100                          |                             |                 |
| -         | -        | (allege/com                   |                     | Pune - 41-1030                                                                                                                                                                                                                                                                                                                                                                                                                                                                                                                                                                                                                                                                                                                                                                                                                                                                                                                                                                                                                                                                                                                                                                                                                                                                                                                                                                                                                                                                                                                                                                                                                                                                                                                                                                                                                                                                                                                                                                                                                                                                                                                 |                                      | 1        | 55,5                 |                               |                         |                                    |                                |                              | 10                          | 2000            |
| -         | -        | 26/02/201                     | 09-MW               |                                                                                                                                                                                                                                                                                                                                                                                                                                                                                                                                                                                                                                                                                                                                                                                                                                                                                                                                                                                                                                                                                                                                                                                                                                                                                                                                                                                                                                                                                                                                                                                                                                                                                                                                                                                                                                                                                                                                                                                                                                                                                                                                |                                      | -        | Grand Pa             |                               | 6-173 = 0               |                                    |                                | 100                          | 1                           |                 |
| -         | +        | 26/02/201                     | 200                 |                                                                                                                                                                                                                                                                                                                                                                                                                                                                                                                                                                                                                                                                                                                                                                                                                                                                                                                                                                                                                                                                                                                                                                                                                                                                                                                                                                                                                                                                                                                                                                                                                                                                                                                                                                                                                                                                                                                                                                                                                                                                                                                                |                                      | -        | Gyany To             | ru =                          | 67 13 20                | Founday                            | 1                              |                              | dul                         | 1               |
|           | -        | 71120                         |                     |                                                                                                                                                                                                                                                                                                                                                                                                                                                                                                                                                                                                                                                                                                                                                                                                                                                                                                                                                                                                                                                                                                                                                                                                                                                                                                                                                                                                                                                                                                                                                                                                                                                                                                                                                                                                                                                                                                                                                                                                                                                                                                                                |                                      | -        |                      |                               |                         | PUIA<br>AC/93/2                    | N E                            |                              | PHINCH                      | L<br>on Budruks |
|           | 100      |                               |                     |                                                                                                                                                                                                                                                                                                                                                                                                                                                                                                                                                                                                                                                                                                                                                                                                                                                                                                                                                                                                                                                                                                                                                                                                                                                                                                                                                                                                                                                                                                                                                                                                                                                                                                                                                                                                                                                                                                                                                                                                                                                                                                                                |                                      | -        |                      |                               |                         | Tal.Akc                            | 1007 P                         | Je <del>nso</del><br>Arts Ar | Commerce C<br>A ole Dist Ah | ollege,Shendi   |
| -         |          |                               | 5.                  |                                                                                                                                                                                                                                                                                                                                                                                                                                                                                                                                                                                                                                                                                                                                                                                                                                                                                                                                                                                                                                                                                                                                                                                                                                                                                                                                                                                                                                                                                                                                                                                                                                                                                                                                                                                                                                                                                                                                                                                                                                                                                                                                |                                      | -        |                      |                               |                         | S OSTAN                            |                                | 7                            | Atore, O'ST A               |                 |
| -         |          |                               | 198                 |                                                                                                                                                                                                                                                                                                                                                                                                                                                                                                                                                                                                                                                                                                                                                                                                                                                                                                                                                                                                                                                                                                                                                                                                                                                                                                                                                                                                                                                                                                                                                                                                                                                                                                                                                                                                                                                                                                                                                                                                                                                                                                                                |                                      | 1        |                      |                               |                         | Men on C                           |                                | 1                            |                             | 200             |
|           |          |                               | 19                  |                                                                                                                                                                                                                                                                                                                                                                                                                                                                                                                                                                                                                                                                                                                                                                                                                                                                                                                                                                                                                                                                                                                                                                                                                                                                                                                                                                                                                                                                                                                                                                                                                                                                                                                                                                                                                                                                                                                                                                                                                                                                                                                                |                                      | - 73     | 1.104-12             |                               |                         | - 20                               |                                |                              |                             | 37.1            |