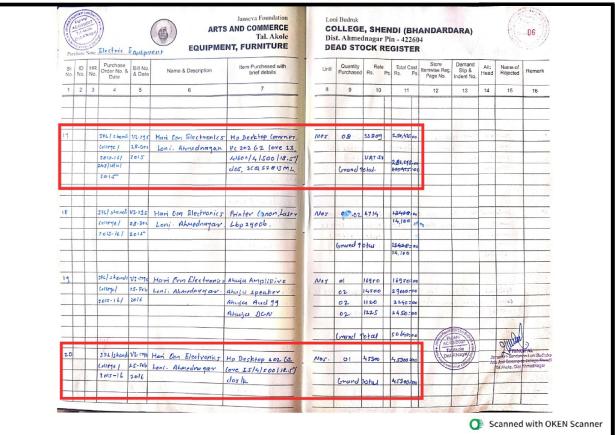

# 6. Highlighted entries of computers purchased for student use, in the Specified pages of Stock Registers

| Purch     | se No    | Electric                      | Equipm              | EQUIPME                                                                                                                                                                                                                                                                                                                                                                                                                                                                                                                                                                                                                                                                                                                                                                                                                                                                                                                                                                                                                                                                                                                                                                                                                                                                                                                                                                                                                                                                                                                                                                                                                                                                                                                                                                                                                                                                                                                                                                                                                                                                                                                        | Tal. Akole<br>ENT, FURNITURE         | Dis      | st. Amine            | E, SHEI<br>dnagar P<br>OCK RE | in - 42260              | 14                                 |                                |                              |                             |                 |
|-----------|----------|-------------------------------|---------------------|--------------------------------------------------------------------------------------------------------------------------------------------------------------------------------------------------------------------------------------------------------------------------------------------------------------------------------------------------------------------------------------------------------------------------------------------------------------------------------------------------------------------------------------------------------------------------------------------------------------------------------------------------------------------------------------------------------------------------------------------------------------------------------------------------------------------------------------------------------------------------------------------------------------------------------------------------------------------------------------------------------------------------------------------------------------------------------------------------------------------------------------------------------------------------------------------------------------------------------------------------------------------------------------------------------------------------------------------------------------------------------------------------------------------------------------------------------------------------------------------------------------------------------------------------------------------------------------------------------------------------------------------------------------------------------------------------------------------------------------------------------------------------------------------------------------------------------------------------------------------------------------------------------------------------------------------------------------------------------------------------------------------------------------------------------------------------------------------------------------------------------|--------------------------------------|----------|----------------------|-------------------------------|-------------------------|------------------------------------|--------------------------------|------------------------------|-----------------------------|-----------------|
| Sr. No. N | D   H    | Purchase<br>Order No.<br>Date | & Bill No<br>& Date | Name & Description                                                                                                                                                                                                                                                                                                                                                                                                                                                                                                                                                                                                                                                                                                                                                                                                                                                                                                                                                                                                                                                                                                                                                                                                                                                                                                                                                                                                                                                                                                                                                                                                                                                                                                                                                                                                                                                                                                                                                                                                                                                                                                             | Item Purchesed with<br>brief details | Unit     | Quantity<br>Purchase | Rate<br>Rs. P                 | Total Cost<br>s. Rs. Ps | Store<br>Itemwise Reg.<br>Page No. | Demand<br>Slip &<br>Indent No. | A/c<br>Head                  | Name of<br>Rejected         | Remark          |
| 1 2       | 2        | 3 4                           | 5                   | 6                                                                                                                                                                                                                                                                                                                                                                                                                                                                                                                                                                                                                                                                                                                                                                                                                                                                                                                                                                                                                                                                                                                                                                                                                                                                                                                                                                                                                                                                                                                                                                                                                                                                                                                                                                                                                                                                                                                                                                                                                                                                                                                              | 7                                    | 8        | 9                    | 10                            | 11                      | 12                                 | 13                             | 14                           | 15                          | 16              |
|           | +        | -                             | -                   | -                                                                                                                                                                                                                                                                                                                                                                                                                                                                                                                                                                                                                                                                                                                                                                                                                                                                                                                                                                                                                                                                                                                                                                                                                                                                                                                                                                                                                                                                                                                                                                                                                                                                                                                                                                                                                                                                                                                                                                                                                                                                                                                              |                                      |          |                      |                               |                         |                                    |                                |                              |                             |                 |
| 07        |          | JFL/shend                     |                     | Dynamic solutions                                                                                                                                                                                                                                                                                                                                                                                                                                                                                                                                                                                                                                                                                                                                                                                                                                                                                                                                                                                                                                                                                                                                                                                                                                                                                                                                                                                                                                                                                                                                                                                                                                                                                                                                                                                                                                                                                                                                                                                                                                                                                                              | compute to Make 240                  | 1005     | 01                   | 30,000-0                      | 30,000-60               | 1 2 1 1                            | 3/61                           | E'fore                       |                             | .70             |
| -         | +        | college/com                   | _                   | Pune. 411030                                                                                                                                                                                                                                                                                                                                                                                                                                                                                                                                                                                                                                                                                                                                                                                                                                                                                                                                                                                                                                                                                                                                                                                                                                                                                                                                                                                                                                                                                                                                                                                                                                                                                                                                                                                                                                                                                                                                                                                                                                                                                                                   | Intel 633, core 2 aund,              | 100      | 12 11 11             | d Divis                       |                         | 14 909                             | 100                            | 310                          | JAN.                        |                 |
|           | -        | 25/02/2010                    | 09-Mov              | 1000                                                                                                                                                                                                                                                                                                                                                                                                                                                                                                                                                                                                                                                                                                                                                                                                                                                                                                                                                                                                                                                                                                                                                                                                                                                                                                                                                                                                                                                                                                                                                                                                                                                                                                                                                                                                                                                                                                                                                                                                                                                                                                                           | Juel core, E2180,                    | 1000     | Mary Tra             | 1 1 1                         | 134                     | 0.4040                             | 201                            | - 301                        | and the                     | 7               |
| +         | +        | 21/02/2816                    | 2010                | 200                                                                                                                                                                                                                                                                                                                                                                                                                                                                                                                                                                                                                                                                                                                                                                                                                                                                                                                                                                                                                                                                                                                                                                                                                                                                                                                                                                                                                                                                                                                                                                                                                                                                                                                                                                                                                                                                                                                                                                                                                                                                                                                            | 2.5 GHz, 320 GB HDD                  | -        | , ,                  | 1.,                           | 94 10                   |                                    |                                | -                            |                             |                 |
| +         | +        |                               |                     | 1000                                                                                                                                                                                                                                                                                                                                                                                                                                                                                                                                                                                                                                                                                                                                                                                                                                                                                                                                                                                                                                                                                                                                                                                                                                                                                                                                                                                                                                                                                                                                                                                                                                                                                                                                                                                                                                                                                                                                                                                                                                                                                                                           | BUIB DUD Written                     |          | Grand                | Total:                        | 30,000:00               |                                    | -                              |                              |                             |                 |
|           |          |                               |                     |                                                                                                                                                                                                                                                                                                                                                                                                                                                                                                                                                                                                                                                                                                                                                                                                                                                                                                                                                                                                                                                                                                                                                                                                                                                                                                                                                                                                                                                                                                                                                                                                                                                                                                                                                                                                                                                                                                                                                                                                                                                                                                                                | 8 018 BUD WHILE,                     | 1 7317   |                      |                               |                         |                                    |                                |                              | 193                         |                 |
|           |          |                               |                     | The state of the s | - / -     W                          |          | · doce               | Cover's                       |                         | PRINT.                             | 1 1/1                          | 1 1                          |                             |                 |
|           |          |                               |                     |                                                                                                                                                                                                                                                                                                                                                                                                                                                                                                                                                                                                                                                                                                                                                                                                                                                                                                                                                                                                                                                                                                                                                                                                                                                                                                                                                                                                                                                                                                                                                                                                                                                                                                                                                                                                                                                                                                                                                                                                                                                                                                                                |                                      | whoe     | nder 1               | -                             | 35                      | 15.50.00                           | 1                              | 13.00                        | - 15.77                     |                 |
| 80        |          | JFL/Shend                     | 18170               | Dynamic solutions                                                                                                                                                                                                                                                                                                                                                                                                                                                                                                                                                                                                                                                                                                                                                                                                                                                                                                                                                                                                                                                                                                                                                                                                                                                                                                                                                                                                                                                                                                                                                                                                                                                                                                                                                                                                                                                                                                                                                                                                                                                                                                              | Printer HP make                      | Nos      | 01                   | 25,599:0                      | 25,599-00               |                                    |                                |                              | -                           |                 |
|           |          | (ollege   com                 | 05-10               | Pune - 411030                                                                                                                                                                                                                                                                                                                                                                                                                                                                                                                                                                                                                                                                                                                                                                                                                                                                                                                                                                                                                                                                                                                                                                                                                                                                                                                                                                                                                                                                                                                                                                                                                                                                                                                                                                                                                                                                                                                                                                                                                                                                                                                  | 12019n                               | <u> </u> |                      |                               | 199                     |                                    |                                |                              | - 5                         |                 |
|           |          | 09-10/                        | of-Mav              |                                                                                                                                                                                                                                                                                                                                                                                                                                                                                                                                                                                                                                                                                                                                                                                                                                                                                                                                                                                                                                                                                                                                                                                                                                                                                                                                                                                                                                                                                                                                                                                                                                                                                                                                                                                                                                                                                                                                                                                                                                                                                                                                |                                      | 1 2/8    |                      | 1111                          | 100                     |                                    | -                              | 100                          | 0.000                       | 1               |
|           |          | 26/02/2010                    | 2010                |                                                                                                                                                                                                                                                                                                                                                                                                                                                                                                                                                                                                                                                                                                                                                                                                                                                                                                                                                                                                                                                                                                                                                                                                                                                                                                                                                                                                                                                                                                                                                                                                                                                                                                                                                                                                                                                                                                                                                                                                                                                                                                                                |                                      | -        | Grand 1              | btal =                        | 25,599.00               |                                    | -                              |                              |                             |                 |
|           | L        |                               |                     |                                                                                                                                                                                                                                                                                                                                                                                                                                                                                                                                                                                                                                                                                                                                                                                                                                                                                                                                                                                                                                                                                                                                                                                                                                                                                                                                                                                                                                                                                                                                                                                                                                                                                                                                                                                                                                                                                                                                                                                                                                                                                                                                |                                      | -        | 50000                | -1 .71                        | Settle                  | 9                                  | 100                            | Char                         |                             |                 |
|           | -        |                               |                     |                                                                                                                                                                                                                                                                                                                                                                                                                                                                                                                                                                                                                                                                                                                                                                                                                                                                                                                                                                                                                                                                                                                                                                                                                                                                                                                                                                                                                                                                                                                                                                                                                                                                                                                                                                                                                                                                                                                                                                                                                                                                                                                                |                                      | 3.33     | Man                  |                               |                         | 3341                               | 1                              | 693                          |                             | 100             |
|           | $\vdash$ |                               |                     |                                                                                                                                                                                                                                                                                                                                                                                                                                                                                                                                                                                                                                                                                                                                                                                                                                                                                                                                                                                                                                                                                                                                                                                                                                                                                                                                                                                                                                                                                                                                                                                                                                                                                                                                                                                                                                                                                                                                                                                                                                                                                                                                |                                      | -        | 138000               |                               |                         |                                    |                                | -                            | a contract                  | 100             |
| 09        | -        | 3FL/Sherd                     |                     |                                                                                                                                                                                                                                                                                                                                                                                                                                                                                                                                                                                                                                                                                                                                                                                                                                                                                                                                                                                                                                                                                                                                                                                                                                                                                                                                                                                                                                                                                                                                                                                                                                                                                                                                                                                                                                                                                                                                                                                                                                                                                                                                | Fax Machin                           | NOS      | 0                    | 6773 50                       | 6773:00                 | 74.74                              |                                | 100                          |                             |                 |
| -         | -        | (allege/com                   |                     | Pune - 41-1030                                                                                                                                                                                                                                                                                                                                                                                                                                                                                                                                                                                                                                                                                                                                                                                                                                                                                                                                                                                                                                                                                                                                                                                                                                                                                                                                                                                                                                                                                                                                                                                                                                                                                                                                                                                                                                                                                                                                                                                                                                                                                                                 |                                      | 1        | 55,5                 |                               |                         |                                    |                                |                              | 10                          | 2000            |
| -         | -        | 26/02/201                     | 09-MW               |                                                                                                                                                                                                                                                                                                                                                                                                                                                                                                                                                                                                                                                                                                                                                                                                                                                                                                                                                                                                                                                                                                                                                                                                                                                                                                                                                                                                                                                                                                                                                                                                                                                                                                                                                                                                                                                                                                                                                                                                                                                                                                                                |                                      | -        | Grand Pa             |                               | 6-173 = 0               |                                    |                                | 100                          | 1                           |                 |
| -         | +        | 26/02/201                     | 200                 |                                                                                                                                                                                                                                                                                                                                                                                                                                                                                                                                                                                                                                                                                                                                                                                                                                                                                                                                                                                                                                                                                                                                                                                                                                                                                                                                                                                                                                                                                                                                                                                                                                                                                                                                                                                                                                                                                                                                                                                                                                                                                                                                |                                      | -        | Gyany To             | ru =                          | 67 13 20                | Founday                            | 1                              |                              | dul                         | 1               |
|           | -        | 71120                         |                     |                                                                                                                                                                                                                                                                                                                                                                                                                                                                                                                                                                                                                                                                                                                                                                                                                                                                                                                                                                                                                                                                                                                                                                                                                                                                                                                                                                                                                                                                                                                                                                                                                                                                                                                                                                                                                                                                                                                                                                                                                                                                                                                                |                                      | -        |                      |                               |                         | PUIA<br>AC/93/2                    | N E                            |                              | PHINCH                      | L<br>on Budruks |
|           | 100      |                               |                     |                                                                                                                                                                                                                                                                                                                                                                                                                                                                                                                                                                                                                                                                                                                                                                                                                                                                                                                                                                                                                                                                                                                                                                                                                                                                                                                                                                                                                                                                                                                                                                                                                                                                                                                                                                                                                                                                                                                                                                                                                                                                                                                                |                                      | -        |                      |                               |                         | Tal.Akc                            | 1007 P                         | Je <del>nso</del><br>Arts Ar | Commerce C<br>A ole Dist Ah | ollege,Shendi   |
| -         |          |                               | 5.                  |                                                                                                                                                                                                                                                                                                                                                                                                                                                                                                                                                                                                                                                                                                                                                                                                                                                                                                                                                                                                                                                                                                                                                                                                                                                                                                                                                                                                                                                                                                                                                                                                                                                                                                                                                                                                                                                                                                                                                                                                                                                                                                                                |                                      | -        |                      |                               |                         | S OSTAN                            |                                | 7                            | Atore, O'ST A               |                 |
| -         |          |                               | 198                 |                                                                                                                                                                                                                                                                                                                                                                                                                                                                                                                                                                                                                                                                                                                                                                                                                                                                                                                                                                                                                                                                                                                                                                                                                                                                                                                                                                                                                                                                                                                                                                                                                                                                                                                                                                                                                                                                                                                                                                                                                                                                                                                                |                                      | 1        |                      |                               |                         | Men on C                           |                                | 1                            |                             | 200             |
|           |          |                               | 19                  |                                                                                                                                                                                                                                                                                                                                                                                                                                                                                                                                                                                                                                                                                                                                                                                                                                                                                                                                                                                                                                                                                                                                                                                                                                                                                                                                                                                                                                                                                                                                                                                                                                                                                                                                                                                                                                                                                                                                                                                                                                                                                                                                |                                      | - 73     | 1.104-12             |                               |                         | - 20                               |                                |                              |                             | 37.1            |