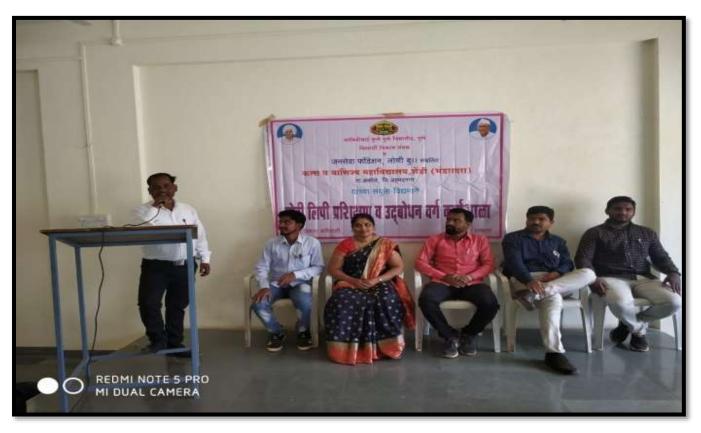

#### 03) Modi Script Training Workshop

## **Report of Event/Programme**

| Name of The Department/Committee     | Student Development                                                                                                                                                                                                   |
|--------------------------------------|-----------------------------------------------------------------------------------------------------------------------------------------------------------------------------------------------------------------------|
| Name of the Co-ordinator             | Mrs. Bachhav A. V.                                                                                                                                                                                                    |
| Name of the Event/Programme          | Modi Script Training Workshop                                                                                                                                                                                         |
| Date/Period                          | 05/02/2020                                                                                                                                                                                                            |
| Objective of the Event/ Programme    | <ol> <li>To introduce the students to the Modi Script.</li> <li>It will get students acquainted with details of the Modi Script.</li> <li>It will enable students to understand Maratha History in detail.</li> </ol> |
| Total No. of the Participant         | 58                                                                                                                                                                                                                    |
| Total No. of the Teacher Participant | 06                                                                                                                                                                                                                    |
| Venue of the Event/Programme         | Janseva Foundation LoniBudruks Arts & Commerce College, Shendi Tal- Akole, Dist- Ahmednagar,                                                                                                                          |