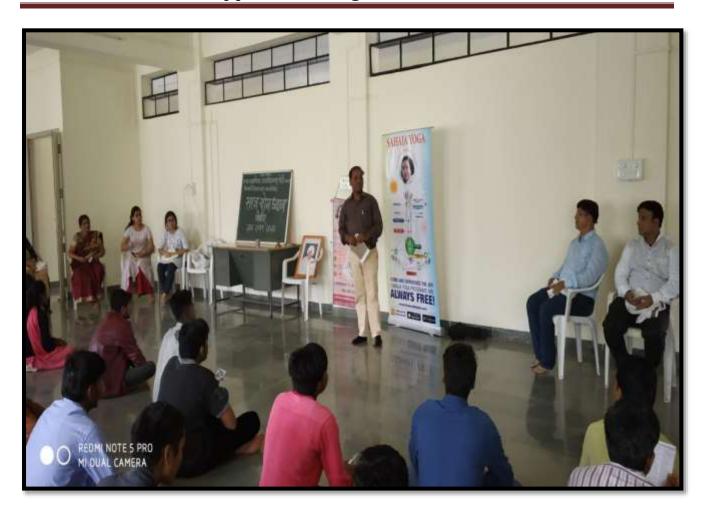

|



Tal-Akole, Dist-Ahmednagar

Pin-422604 Unipune ID- PU/AN/AC/93/2007 Website- acscollegeshedi.in
Email- principal.acshendi@pravara.in

#### **Glimpses of Yoga Day**

#### 04) Life Skill (SahajYoga) Report 2019-20

The SahajYoga day is celebrated in our college on 29-07-2019. Mr.RajeshChavhan,Mr.SrikantNikam, Mrs.UshaKatore are actively involved to train and guide on yoga, meditation and pranayama. Several Aasan demonstrated & performed during these events. No of students and faculty members participated in this events are Twenty Three. This programme is organized by Mr.Takte A. S.

#### **SAHAJ YOGA POHOTO**







|   | Janseva Founda<br>Arts and Comme<br>Tal- Akole, D<br>Acader | one University Pune, tion Loni Budruks rce College, Shendi ist- Ahmedngar nic Year 3 - 20-2.0 |
|---|-------------------------------------------------------------|-----------------------------------------------------------------------------------------------|
|   | Date: 29/0)2019                                             |                                                                                               |
|   | Sr.No Name of Student                                       | Signature                                                                                     |
|   | ्राद्धा अशोक ह्यां जोड़                                     | 1 Storage