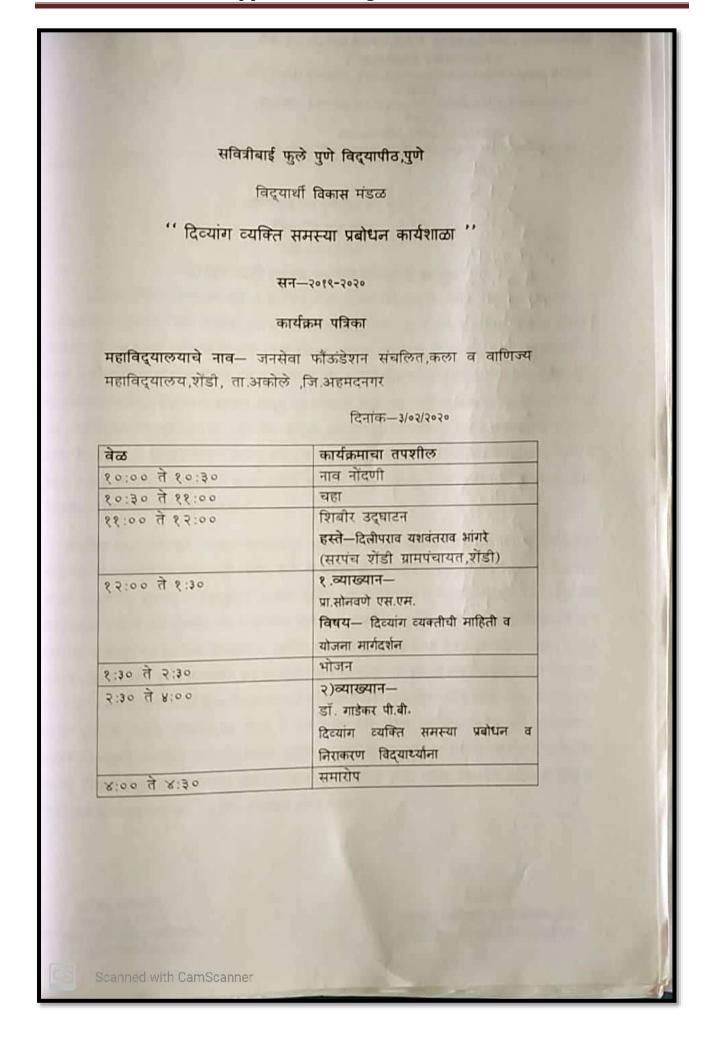

जावक क. /२०२०

दिनांक:

सावित्रीवाई फुले पुणे विद्यापीठ, पुणे विद्यार्थी विकास मंडळ सन-२०१९-२०२०

## "दिव्यांग व्यक्ती समस्या प्रबोधन कार्यशाळा अहवाल"

जनसेवा फाँडेशन संचितित कला व वाणिज्य महाविधालय शंडी,तालुका-अकोले, जिल्हा- अहमदनगर या महाविधालयात दिव्यांग व्यक्ती समस्या प्रवोधन कार्यशाळा है। योजना रावविण्यासाठी विधार्थी विकास मंडळाची नियोजित मिटिंग घेतली.त्याहष्टीने दिव्यांग व्यक्ती समस्या प्रवोधन कार्यशाळा दि. ०३/०२/२०२० वार सोमवार या दिवशी महाविधालयात श्री सोनवणे एस. एम. व गाडेकर पी. वी. या मार्गदर्शक तजांच्या उपस्थित कार्यशाळा पार पडली. या कार्यशाळेत दिव्यांग व्यक्तीव्या समस्या जाणूल घेऊल त्यावर उपयोजना करण्यासाठी कार्यशाळेत श्री सोनवणे एस. एम. यांनी विधार्थ्यांना मार्गदर्शन केले. दिव्यांग व्यक्तींना समाजात आपले अस्तित्य निर्माण करण्यासाठी शासनाने अनेकविध योजना व सवलती देण्यात आलेले आहे. या सर्व योजनांचा दिव्यांग व्यक्तीने कशा प्रकारे अंमलबजावणी कस्न त्यांचा आपल्या विकासासाठी कसा उपयोग करायचा यावर सविस्तर असे मार्गदर्शन या कार्यशाळेच्या माध्यमातृन दिव्यांग व्यक्तींना देण्यात आले.