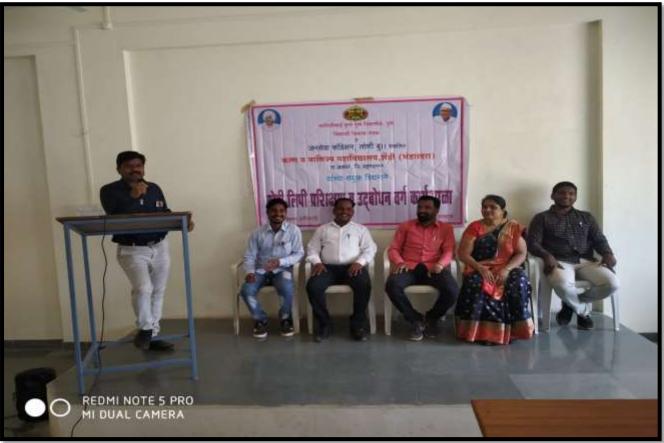

#### 03) Modi Script Training Workshop

## **Report of Event/Programme**

| Name of The Department/Committee     | Student Development                                                                                                                                                                                                   |
|--------------------------------------|-----------------------------------------------------------------------------------------------------------------------------------------------------------------------------------------------------------------------|
| Name of the Co-ordinator             | Mrs. Bachhav A. V.                                                                                                                                                                                                    |
| Name of the Event/Programme          | Modi Script Training Workshop                                                                                                                                                                                         |
| Date/Period                          | 05/02/2020                                                                                                                                                                                                            |
| Objective of the Event/ Programme    | <ol> <li>To introduce the students to the Modi Script.</li> <li>It will get students acquainted with details of the Modi Script.</li> <li>It will enable students to understand Maratha History in detail.</li> </ol> |
| Total No. of the Participant         | 58                                                                                                                                                                                                                    |
| Total No. of the Teacher Participant | 06                                                                                                                                                                                                                    |
| Venue of the Event/Programme         | Janseva Foundation LoniBudruks Arts & Commerce College, Shendi Tal- Akole, Dist- Ahmednagar,                                                                                                                          |