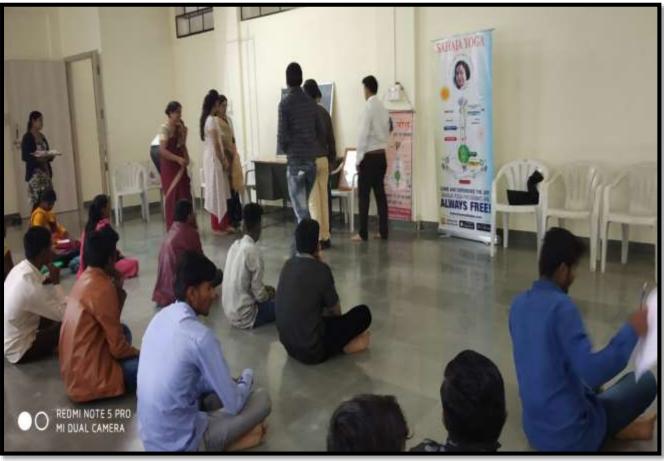

|



Tal-Akole, Dist-Ahmednagar

Pin-422604 Unipune ID- PU/AN/AC/93/2007 Website- acscollegeshedi.in
Email- principal.acshendi@pravara.in

#### **Glimpses of Yoga Day**

#### 04) Life Skill (SahajYoga) Report 2019-20

The SahajYoga day is celebrated in our college on 29-07-2019. Mr.RajeshChavhan,Mr.SrikantNikam, Mrs.UshaKatore are actively involved to train and guide on yoga, meditation and pranayama. Several Aasan demonstrated & performed during these events. No of students and faculty members participated in this events are Twenty Three. This programme is organized by Mr.Takte A. S.

#### **SAHAJ YOGA POHOTO**







|   | Janseva Founda<br>Arts and Comme<br>Tal- Akole, D<br>Acader | one University Pune, tion Loni Budruks rce College, Shendi ist- Ahmedngar nic Year 3 - 20-2.0 |
|---|-------------------------------------------------------------|-----------------------------------------------------------------------------------------------|
|   | Date: 29/0)2019                                             |                                                                                               |
|   | Sr.No Name of Student                                       | Signature                                                                                     |
|   | ्राद्धा अशोक ह्यां जोड़                                     | 1 Storage