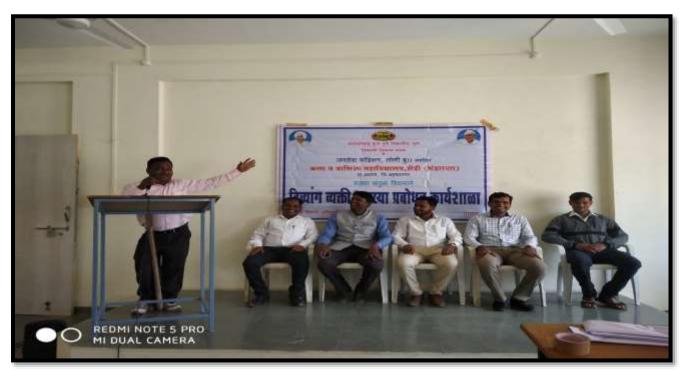

#### ${\bf 01)} Divyang Vyakti Samasya Prabhodhan Karyashala\ Report$

The 'Divyang VyaktiSamasya Prabhodhan Workshop 'is celebrated in our college on 03/02/2020. Prof. Sonawane S. S. and Prof. Gadekar P. B. is actively involved and guide on Divyang VyaktiSamasya Several information & importance during these events. No of students and faculty members participated in these events are Sixty Two this programme is organized by Mr. Dagale A. N.

## **Event Photo**

Divy ang Vyakti Samasya Prabhodhan Workshop