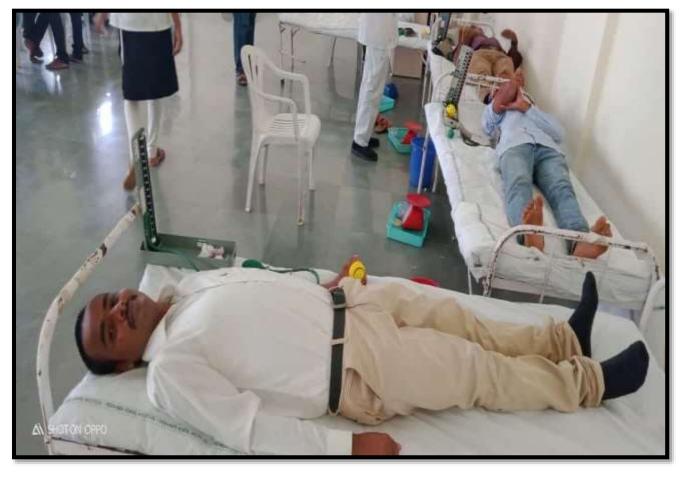

#### **Table of Content**

| Sr. No. | Name of the Capacity development and Skill enhancement program | Page No. |
|---------|----------------------------------------------------------------|----------|
|         | 2019 -20                                                       |          |
| 1       | DivangVyaktiSamashyaPrabhodhahKaryashala                       | 04-11    |
| 2       | Modi Script Training Workshop                                  | 12-14    |
| 3       | Modi Script Training Workshop                                  | 15-20    |
| 4       | SahajYogaDay                                                   | 21-23    |
| 5       | Blood Donation Camp                                            | 24-27    |
| 6       | Avayavadan Janiv Jagruti Karyashala                            | 28-33    |
| 7       | ICT/Computing Skill One Day Computer Literacy Programme        | 34-41    |