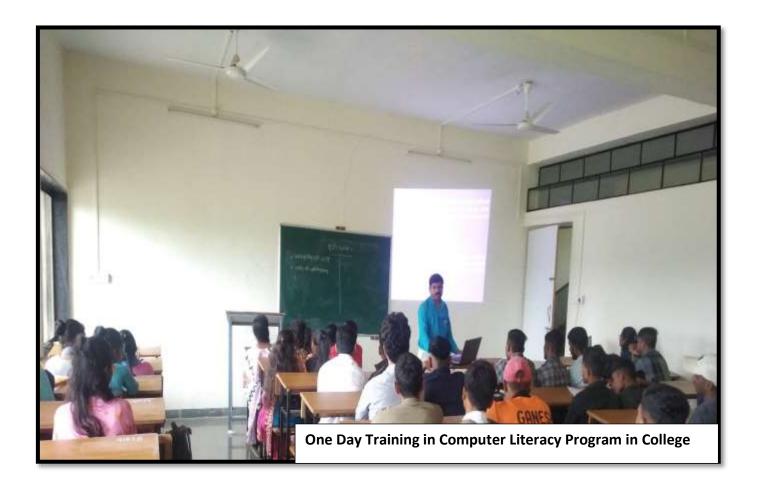

#### **Table of Content**

| Sr. No. | Name of the Capacity development and Skill enhancement program | Page No. |
|---------|----------------------------------------------------------------|----------|
|         | 2019 -20                                                       |          |
| 1       | DivangVyaktiSamashyaPrabhodhahKaryashala                       | 04-11    |
| 2       | Modi Script Training Workshop                                  | 12-14    |
| 3       | Modi Script Training Workshop                                  | 15-20    |
| 4       | SahajYogaDay                                                   | 21-23    |
| 5       | Blood Donation Camp                                            | 24-27    |
| 6       | Avayavadan Janiv Jagruti Karyashala                            | 28-33    |
| 7       | ICT/Computing Skill One Day Computer Literacy Programme        | 34-41    |