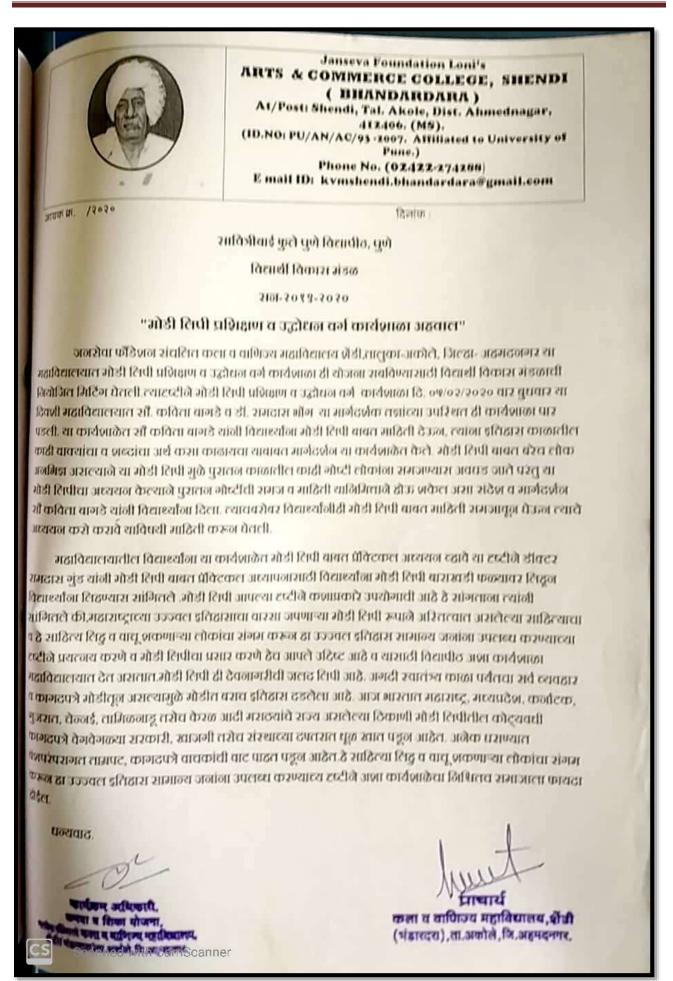

# Janseva Foundation Loni's ARTS & COMMERCE COLLEGE, SHENDI (BHANDARDARA)

At/Post: Shendi, Tal. Akole, Dist. Ahmednagar, 412406.

(ID.NO: PU/AN/AC/93 -2007. Affiliated to University of Pune.)

Phone No. (02422-274288)
E mail ID: kymshendi.bhandardara@gmail.com

जावक क. /२०२०

दिनांक:

सावित्रीवाई फुले पुणे विद्यापीठ, पुणे विद्यार्थी विकास मंडळ सन-२०१९-२०२०

## "दिव्यांग व्यक्ती समस्या प्रबोधन कार्यशाळा अहवाल"

जनसेवा फाँडेशन संचितित कला व वाणिज्य महाविधालय शंडी,तालुका-अकोले, जिल्हा- अहमदनगर या महाविधालयात दिव्यांग व्यक्ती समस्या प्रवोधन कार्यशाळा है। योजना रावविण्यासाठी विधार्थी विकास मंडळाची नियोजित मिटिंग घेतली.त्याहष्टीने दिव्यांग व्यक्ती समस्या प्रवोधन कार्यशाळा दि. ०३/०२/२०२० वार सोमवार या दिवशी महाविधालयात श्री सोनवणे एस. एम. व गाडेकर पी. वी. या मार्गदर्शक तजांच्या उपस्थित कार्यशाळा पार पडली. या कार्यशाळेत दिव्यांग व्यक्तीव्या समस्या जाणूल घेऊल त्यावर उपयोजना करण्यासाठी कार्यशाळेत श्री सोनवणे एस. एम. यांनी विधार्थ्यांना मार्गदर्शन केले. दिव्यांग व्यक्तींना समाजात आपले अस्तित्य निर्माण करण्यासाठी शासनाने अनेकविध योजना व सवलती देण्यात आलेले आहे. या सर्व योजनांचा दिव्यांग व्यक्तीने कशा प्रकारे अंमलबजावणी कस्न त्यांचा आपल्या विकासासाठी कसा उपयोग करायचा यावर सविस्तर असे मार्गदर्शन या कार्यशाळेच्या माध्यमातृन दिव्यांग व्यक्तींना देण्यात आले.

महाविद्यालयात उपस्थित दिव्यांग व्यक्तिया व कही विद्यार्थ्याच्या समस्या विद्यास्त त्या सोडविण्यासाठी प्रोझिटिव्ह विचारसरणी रायविण्यासाठी प्रवोधन केले. श्री गांडेकर पी. बी. यांनीही विद्यांग्यां द्यकीबदलपी आपली सामाजिक भावना व सहानुभूती यातील मामिक विचारसरणीवर बहुमोल मार्गदर्शन या कार्यशाळेल केले.दिव्यांग विद्यार्थां जेथे असतील त्या विद्यार्थांना सामाजिक, राजकीय व आर्थिक क्षेत्राशी निगडित असलेल्या सर्थ वार्वीमध्ये सामावूल घेडल त्यांना विकसित व उद्घोदित करण्यासाठी सर्वांनी एकच घेडल एकात्मिक भावना वादीस लागावी यासाठी देखील सुरेख व मार्गिक असे मार्गदर्शन या कार्यशाळेल केले यासाठी महाविद्यालयाचे पादार्थ वाघ जे. एन यांनी आभार व्यक्त केले, तर ही कार्यशाळा यशस्त्री होण्यासाठी व दिव्यांग विद्यार्थ्यांना या बोजनेचा लाभ मिळावा यासाठी विद्यार्थी विकास अधिकारी पा. इंगळे ए. एल. प्रयत्न केले. तरीच महाविद्यालयातील सर्व प्राच्यापक व प्रधापकेतरकर्मचारी यांनीही ही कार्यशाळा यशस्त्री होण्यास हातभर लावला लसेच सावित्रीबाई कुले पुणे विद्याचीठाच्या विद्यार्थी विकास मंडळ यांनी आमस्या महाविद्यालयाता ही कार्यशाळा मंजूर करून आमच्या आदिवासी दिव्यांग विद्यार्थीना या बोजनेचा कायदा घेता आला त्याबदल आपले घल्यवाद.

वार्थकर अधिकारी. कारा र शिक्ष क्षेत्रका, जिल्ले कार्य र क्षेत्रक प्रार्थकरूप. कार्यक्ष)मा असंसे, वि.स्. न्यूप्प.

Scanned with CamScanner

इताचाच कला व वाणिज्य महाविद्यालय,शेंडी (गंडारदरा),ता.ककोले,जि.जहमदनगर.