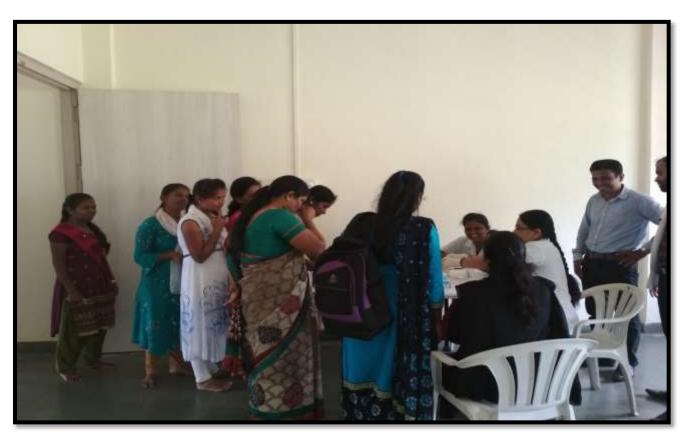

#### 02)Modi Script Training Workshop

## **Report of Event/Programme**

| Name of The Department/Committee     | Student Development                                |
|--------------------------------------|----------------------------------------------------|
| Name of the Co-ordinate              | Mrs. Bachhav A. V.                                 |
| Name of the Event/Programme          | Modi Script Training Workshop                      |
| Date/Period                          | 11/02/2019                                         |
| Objective of the Event/ Programme    | 1. To introduce the students to the Modi Script.   |
|                                      | 2. It will get students acquainted with details of |
|                                      | the Modi Script.                                   |
|                                      | 3. It will enable students to understand Maratha   |
|                                      | History in detail.                                 |
| Total No. of the Participant         | 29                                                 |
| Total No. of the Teacher Participant | 06                                                 |
| Venue of the Event/Programme         | Janseva Foundation LoniBudruks Arts &              |
|                                      | Commerce College, Shendi Tal- Akole, Dist-         |
|                                      | Ahmednagar,                                        |