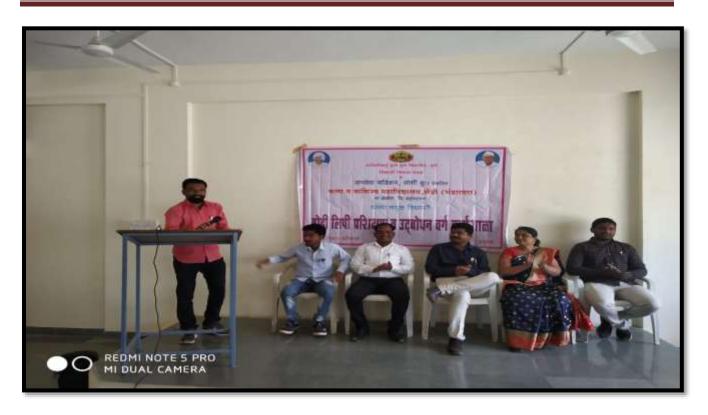

#### 03) Modi Script Training Workshop

## **Report of Event/Programme**

| Name of The Department/Committee     | Student Development                                                                                                                                                                                                   |
|--------------------------------------|-----------------------------------------------------------------------------------------------------------------------------------------------------------------------------------------------------------------------|
| Name of the Co-ordinator             | Mrs. Bachhav A. V.                                                                                                                                                                                                    |
| Name of the Event/Programme          | Modi Script Training Workshop                                                                                                                                                                                         |
| Date/Period                          | 05/02/2020                                                                                                                                                                                                            |
| Objective of the Event/ Programme    | <ol> <li>To introduce the students to the Modi Script.</li> <li>It will get students acquainted with details of the Modi Script.</li> <li>It will enable students to understand Maratha History in detail.</li> </ol> |
| Total No. of the Participant         | 58                                                                                                                                                                                                                    |
| Total No. of the Teacher Participant | 06                                                                                                                                                                                                                    |
| Venue of the Event/Programme         | Janseva Foundation LoniBudruks Arts & Commerce College, Shendi Tal- Akole, Dist- Ahmednagar,                                                                                                                          |