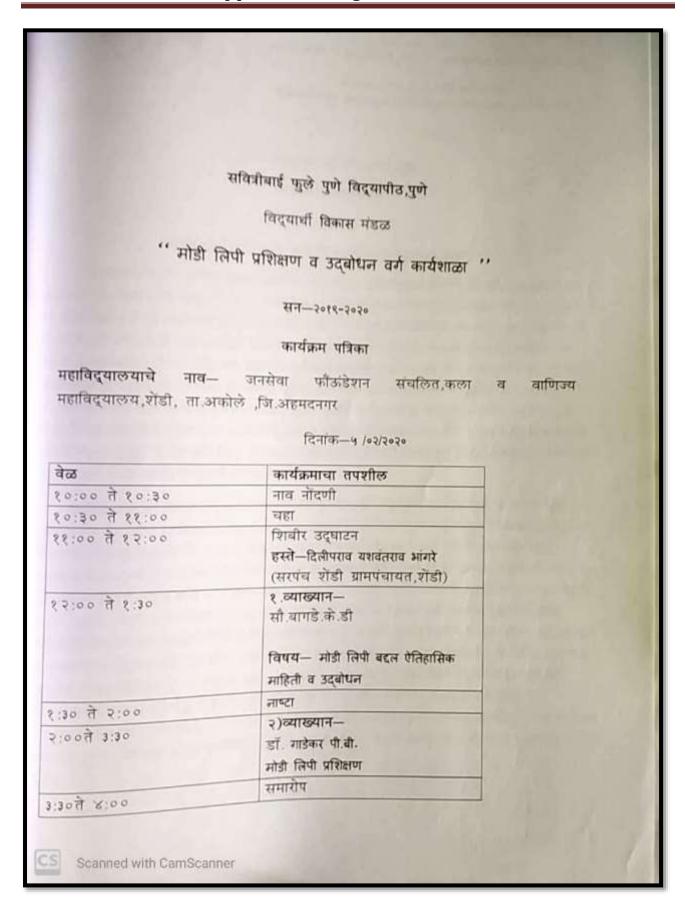

जावक क. /२०२०

दिनांक:

सावित्रीवाई फुले पुणे विद्यापीठ, पुणे विद्यार्थी विकास मंडळ सन-२०१९-२०२०

## **Report of Event/Programme**

| Name of The Department/Committee     | Student Development                                                                                                                                                                                                   |
|--------------------------------------|-----------------------------------------------------------------------------------------------------------------------------------------------------------------------------------------------------------------------|
| Name of the Co-ordinator             | Mrs. Bachhav A. V.                                                                                                                                                                                                    |
| Name of the Event/Programme          | Modi Script Training Workshop                                                                                                                                                                                         |
| Date/Period                          | 05/02/2020                                                                                                                                                                                                            |
| Objective of the Event/ Programme    | <ol> <li>To introduce the students to the Modi Script.</li> <li>It will get students acquainted with details of the Modi Script.</li> <li>It will enable students to understand Maratha History in detail.</li> </ol> |
| Total No. of the Participant         | 58                                                                                                                                                                                                                    |
| Total No. of the Teacher Participant | 06                                                                                                                                                                                                                    |
| Venue of the Event/Programme         | Janseva Foundation LoniBudruks Arts & Commerce College, Shendi Tal- Akole, Dist- Ahmednagar,                                                                                                                          |