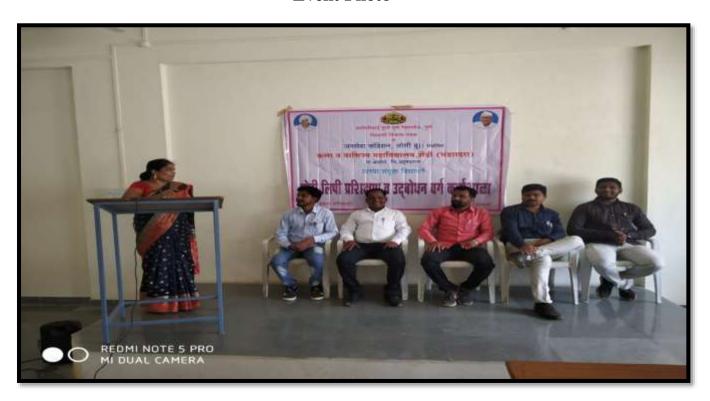

#### 03) Modi Script Training Workshop

## **Report of Event/Programme**

| Name of The Department/Committee     | Student Development                                                                                                                                                                                                   |
|--------------------------------------|-----------------------------------------------------------------------------------------------------------------------------------------------------------------------------------------------------------------------|
| Name of the Co-ordinator             | Mrs. Bachhav A. V.                                                                                                                                                                                                    |
| Name of the Event/Programme          | Modi Script Training Workshop                                                                                                                                                                                         |
| Date/Period                          | 05/02/2020                                                                                                                                                                                                            |
| Objective of the Event/ Programme    | <ol> <li>To introduce the students to the Modi Script.</li> <li>It will get students acquainted with details of the Modi Script.</li> <li>It will enable students to understand Maratha History in detail.</li> </ol> |
| Total No. of the Participant         | 58                                                                                                                                                                                                                    |
| Total No. of the Teacher Participant | 06                                                                                                                                                                                                                    |
| Venue of the Event/Programme         | Janseva Foundation LoniBudruks Arts & Commerce College, Shendi Tal- Akole, Dist- Ahmednagar,                                                                                                                          |