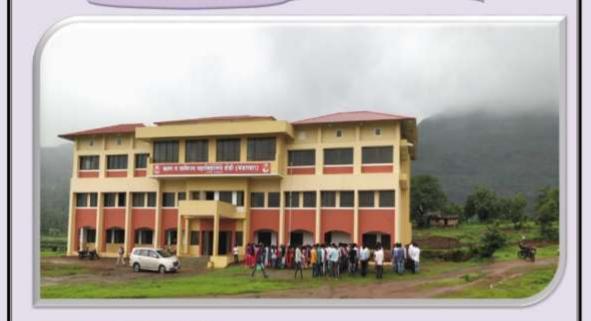

# **Report of Event**

| Name of the Coordinator              | Mr. Dagale A. N.                |
|--------------------------------------|---------------------------------|
| Name of the Event                    | "RojgarSwayamRojgar Event"      |
| Date/Period                          | 2018-2019                       |
| Total No. of the Participant         | 158                             |
| Total No. of the Teacher Participant | 01                              |
| Venue of the Event                   | Janseva Foundation LoniBudruks  |
|                                      | Arts & Commerce College, Shendi |
|                                      | Tal- Akole, Dist- Ahmednagar,   |