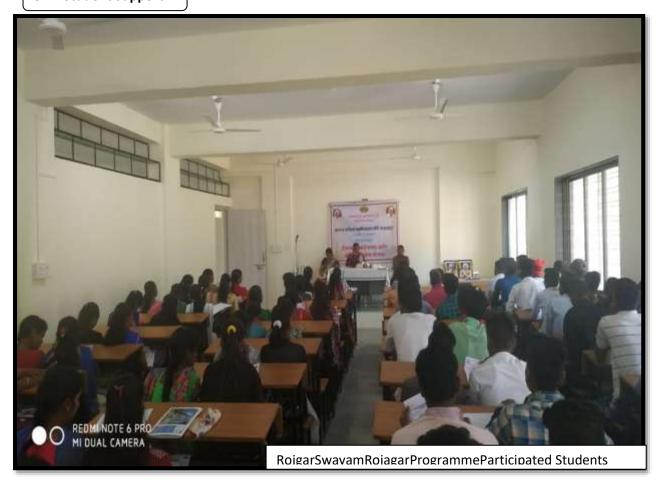

RojagarSway amRojagarP rogramme 2018-19

# "RojgarSwayamRojgar Event"

Date: -18/12/2018

# **Report of Event**

| Name of the Coordinator              | Mr. Dagale A. N.                |
|--------------------------------------|---------------------------------|
| Name of the Event                    | "RojgarSwayamRojgar Event"      |
| Date/Period                          | 2018-2019                       |
| Total No. of the Participant         | 158                             |
| Total No. of the Teacher Participant | 01                              |
| Venue of the Event                   | Janseva Foundation LoniBudruks  |
|                                      | Arts & Commerce College, Shendi |
|                                      | Tal- Akole, Dist- Ahmednagar,   |