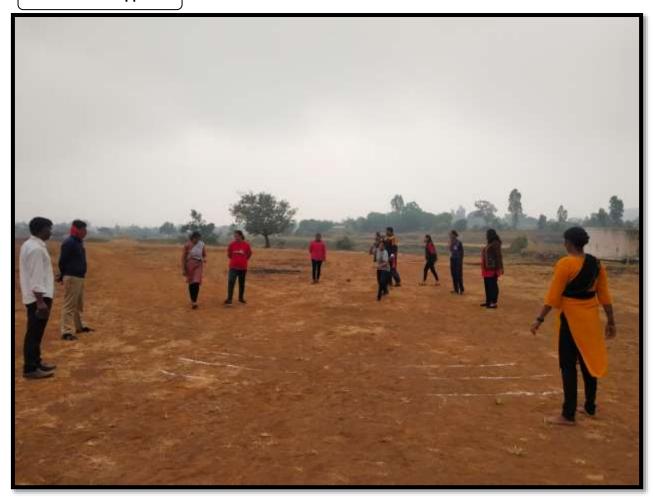

# "RojgarSwayamRojgar Event"

Date: -18/12/2018

# **Report of Event**

| Name of the Coordinator              | Mr. Dagale A. N.                |
|--------------------------------------|---------------------------------|
| Name of the Event                    | "RojgarSwayamRojgar Event"      |
| Date/Period                          | 2018-2019                       |
| Total No. of the Participant         | 158                             |
| Total No. of the Teacher Participant | 01                              |
| Venue of the Event                   | Janseva Foundation LoniBudruks  |
|                                      | Arts & Commerce College, Shendi |
|                                      | Tal- Akole, Dist- Ahmednagar,   |