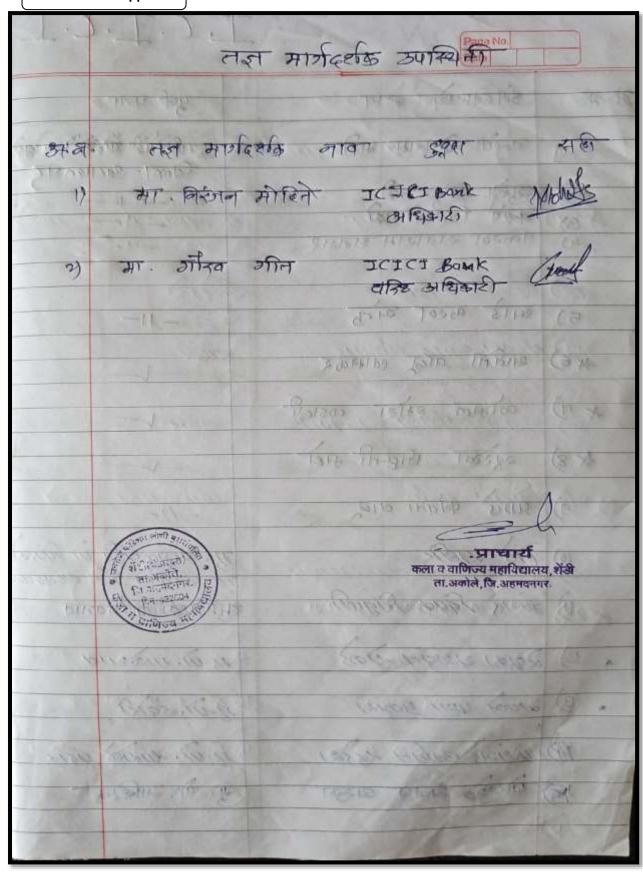

# **Report of Event**

| Name of the Coordinator              | Mr. Dagale A. N.                |
|--------------------------------------|---------------------------------|
| Name of the Event                    | "RojgarSwayamRojgar Event"      |
| Date/Period                          | 2018-2019                       |
| Total No. of the Participant         | 158                             |
| Total No. of the Teacher Participant | 01                              |
| Venue of the Event                   | Janseva Foundation LoniBudruks  |
|                                      | Arts & Commerce College, Shendi |
|                                      | Tal- Akole, Dist- Ahmednagar,   |