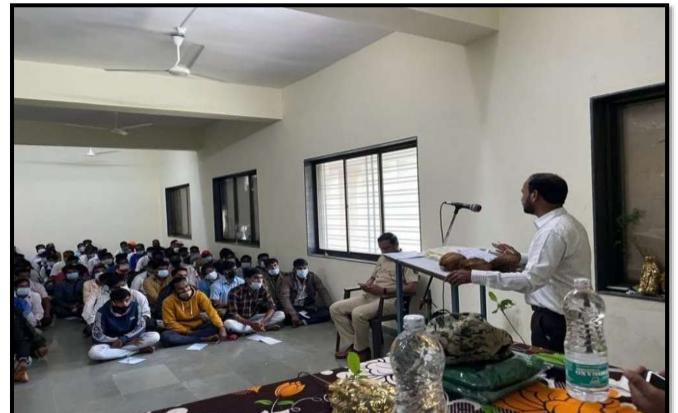

| 88   | Jadhar Macchindra Sitasam | 6.4.8.wm  |          |
| 1  | 89   | Gabhale Gozaksh Aananda   | T.Y.BA    | Granhale |
|    |      |                           |           |          |
|    |      |                           |           |          |
|    |      |                           |           |          |
|    |      |                           |           |          |
| _  |      |                           |           |          |
|    |      |                           |           |          |
|    |      |                           |           |          |
| -  |      |                           |           |          |
|    |      |                           |           |          |
|    |      | PU/ANV                    |           | De 2     |

# **Photo Gallery**





**Guidance by Dr. Randive sir** 

# Pravara Police Prerecruitment Training Academy



# Janseva Foundation LoniBudruks Arts & Commerce College, Shendi

Tal-Akole, Dist-AhmednagarPin-422604

Website- www.acscollegeshedi.in

Unipune ID- PU/AN/AC/93/2007

Email- principal.acshendi@pravara.in

Date: 10/10/2021

To,

The Principal,

Janseva Foundation LoniBudruk

Arts and Commerce College Shendi

Tal-AkoleDist- Ahmednagar

Subject: Regarding permission to start Pravara Police Pre-recruitment Training Academy

Respected Sir,

We are glad to inform you that Competitive examination guidance Cell of our College isgoing to organize Pravara Police Pre-recruitment training for students in Academic year 2021-22. We request you to grant the permission to organize the training

Kindly accept our reques