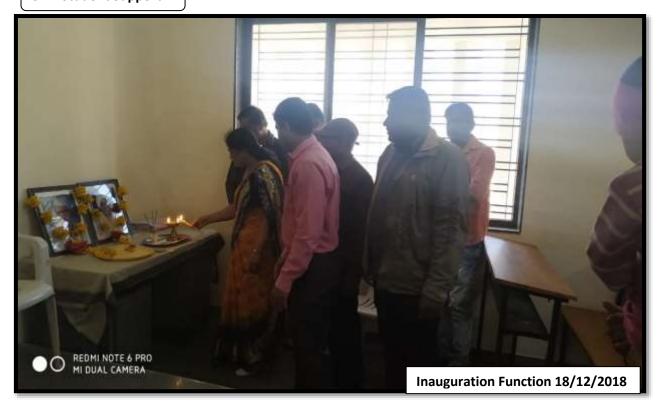

# "RojgarSwayamRojgar Event"

Date: -18/12/2018

# **Report of Event**

| Name of the Coordinator              | Mr. Dagale A. N.                |
|--------------------------------------|---------------------------------|
| Name of the Event                    | "RojgarSwayamRojgar Event"      |
| Date/Period                          | 2018-2019                       |
| Total No. of the Participant         | 158                             |
| Total No. of the Teacher Participant | 01                              |
| Venue of the Event                   | Janseva Foundation LoniBudruks  |
|                                      | Arts & Commerce College, Shendi |
|                                      | Tal- Akole, Dist- Ahmednagar,   |