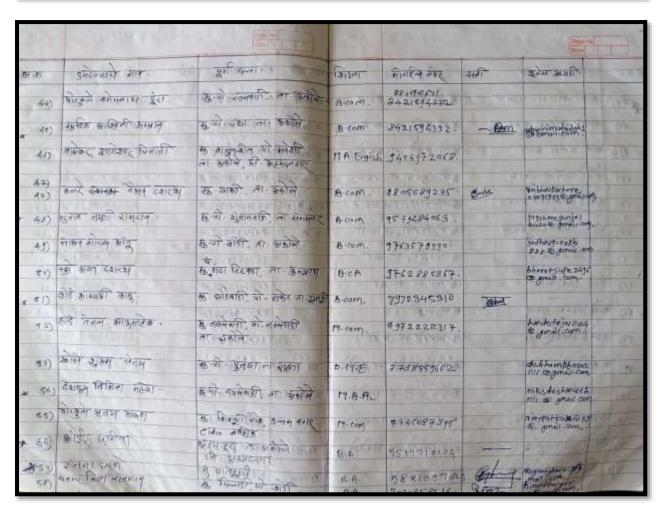

# **Student List:-**

| Sr.No | Student Name              | Class            | Sign       |
|-------|---------------------------|------------------|------------|
| 1     | Bhoir Amoj Germlesha      | FYBCOM           | (Amo)      |
| 2     | Bounhalp Gorcebish Bales  | FYBA             | Bonbale    |
| 2     | खोड क तिमा संख्वाराम      | SY.BA            | Khai       |
| 4     | LEAVAT AT THE STAHA       | 548. A           | Khart      |
| 5     | क्रीईर कोमाली झीलेख्वर    | Fysion.          | De prois   |
| (     | साबके आइधा प्रकाश         | SYIGA            | Soula      |
| 7     | Pote Yashawant somend     | F.Y.Bar          | 18ete      |
| 8     | द्यनगत् गोर्च्य सितारा    | FYRA             | 008        |
| 9     | Banbale Ruffic lambaicon  | diameter and the | PB-        |
| 10    | Capitale Conaligny B.     | FYBA (           | 63         |
| 11    | Dishale place cames       | FYSA             | Doch       |
| 12    | लारक्त मेगमहरी.           | SYBA             | Matkus     |
| 13    | Equiport Anjuna Rames     | SYBCOM.          | Bound      |
| 14    | Prhud syrckho Rambas      | SYGA             | Delih      |
| 15    | Jakkere Ani 1 Baly        | S'Y'Bcom         | Aprinil    |
| 16    | Bharmed Rushilesish Patty | Myscom.          | R.D. Rhore |
| 17    | Dagale Harshad Ashok.     | F. Y. Brom       |            |
| 18    |                           | F.Y.Blom.        |            |
| 19    | Ohangar Jayadha a         | Gyacon           | Sono       |
| 20    | Hale Shubban Riger        |                  | Frede      |
| 21    | भागिले आपेश नामेव्य       | FYBA             | ( Brongele |
| 22    | Saghhor Akshuy Raghurant  | SYGA /           | DP.        |