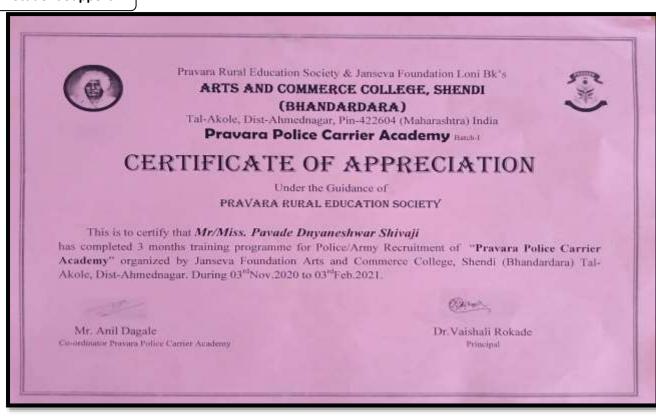

# 5.1.3 Percentage of students benefitted by guidance for competitive examinations and career counselling offered by the institution during the last five year