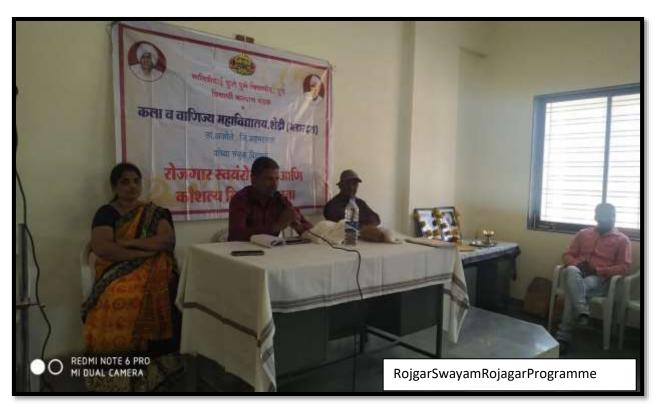

RojagarSway amRojagarP rogramme 2018-19

# "RojgarSwayamRojgar Event"

Date: -18/12/2018

# **Report of Event**

| Name of the Coordinator              | Mr. Dagale A. N.                |
|--------------------------------------|---------------------------------|
| Name of the Event                    | "RojgarSwayamRojgar Event"      |
| Date/Period                          | 2018-2019                       |
| Total No. of the Participant         | 158                             |
| Total No. of the Teacher Participant | 01                              |
| Venue of the Event                   | Janseva Foundation LoniBudruks  |
|                                      | Arts & Commerce College, Shendi |
|                                      | Tal- Akole, Dist- Ahmednagar,   |