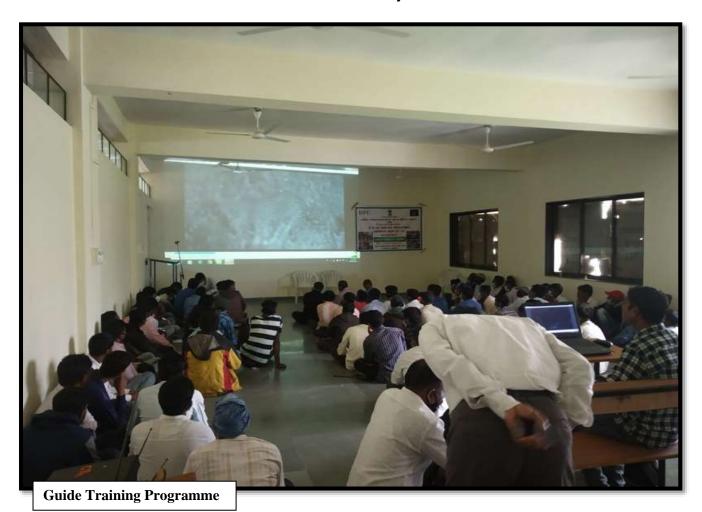

1  | 88   | Jadhar Macchindra Sitasam | 6.4.8.wm  |          |
| 1  | 89   | Gabhale Gozaksh Aananda   | T.Y.BA    | Granhale |
|    |      |                           |           |          |
|    |      |                           |           |          |
|    |      |                           |           |          |
|    |      |                           |           |          |
| _  |      |                           |           |          |
|    |      |                           |           |          |
|    |      |                           |           |          |
| -  |      |                           |           |          |
|    |      |                           |           |          |
|    |      | PU/ANV                    |           | De 2     |

# **Photo Gallery**





**Guidance by Dr. Randive sir** 

# Pravara Police Prerecruitment Training Academy



# Janseva Foundation LoniBudruks Arts & Commerce College, Shendi

Tal-Akole, Dist-AhmednagarPin-422604

Website- www.acscollegeshedi.in

Unipune ID- PU/AN/AC/93/2007

Email- principal.acshendi@pravara.in

Date: 10/10/2021

To,

The Principal,

Janseva Foundation LoniBudruk

Arts and Commerce College Shendi

Tal-AkoleDist- Ahmednagar

Subject: Regarding permission to start Pravara Police Pre-recruitment Training Academy

Respected Sir,

We are glad to inform you that Competitive examination guidance Cell of our College isgoing to organize Pravara Police Pre-recruitment training for students in Academic year 2021-22. We request you to grant the permission to organize the training

Kindly accept our requ