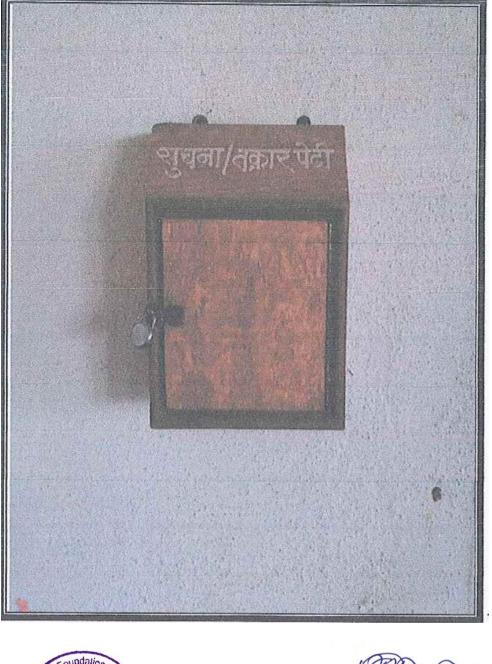

# **Offline Submissin of Grivances/Complaints:**

# सूचना/तक्रार पेटी

PRINCIPAL Janseva Foundation Loni Bk's

Art's And Commerce College, Shendi(Bhandardara)-422604 Tal.Akole, Dist. Ahmednagar,

Date- 04/08/2018

Proceedings of the 1st meeting of the anti- ragging for academic year 2018-19 held on 05 august 2018 at 10:00 am. In the principal's cabin of Janseva Foundation Loni Budruks Arts & Commerce College Shendi Tal-Akole, Dist- Ahmednagar.