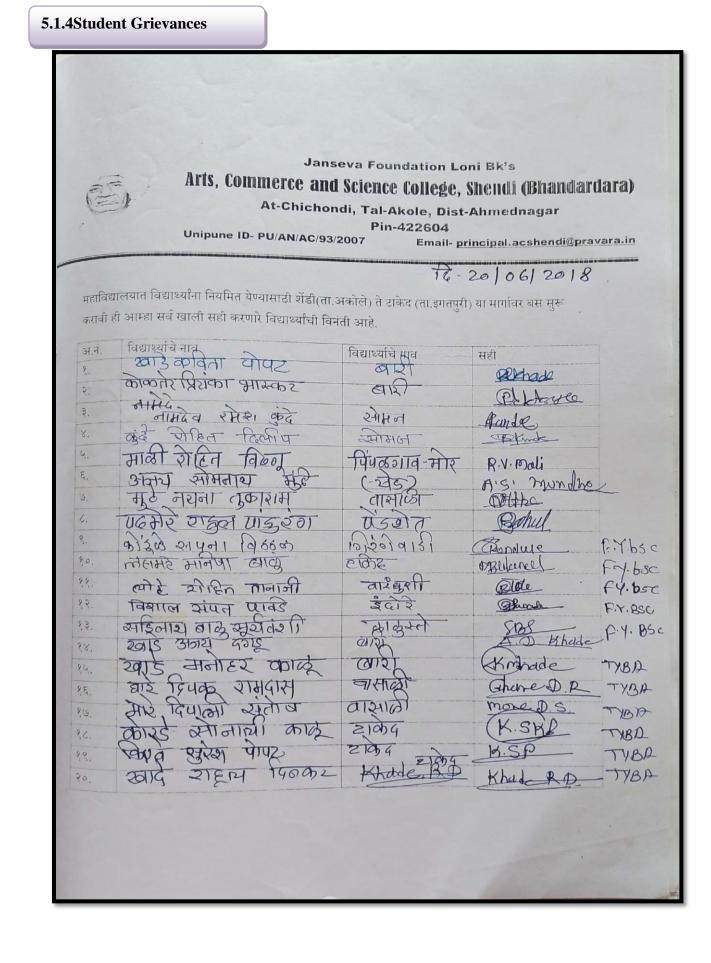

#### 5.1.4Student Grievances

The Institution has a transparent mechanism for timely redressal of student grievances including sexual harassment and ragging cases

- 1. Implementation of guidelines of statutory/regulatory bodies
- 2. Organisation wide awareness and undertakings on policies with zero tolerance
- 3. Mechanisms for submission of online/offline students' grievances
- 4. Timely redressal of the grievances through appropriate committees