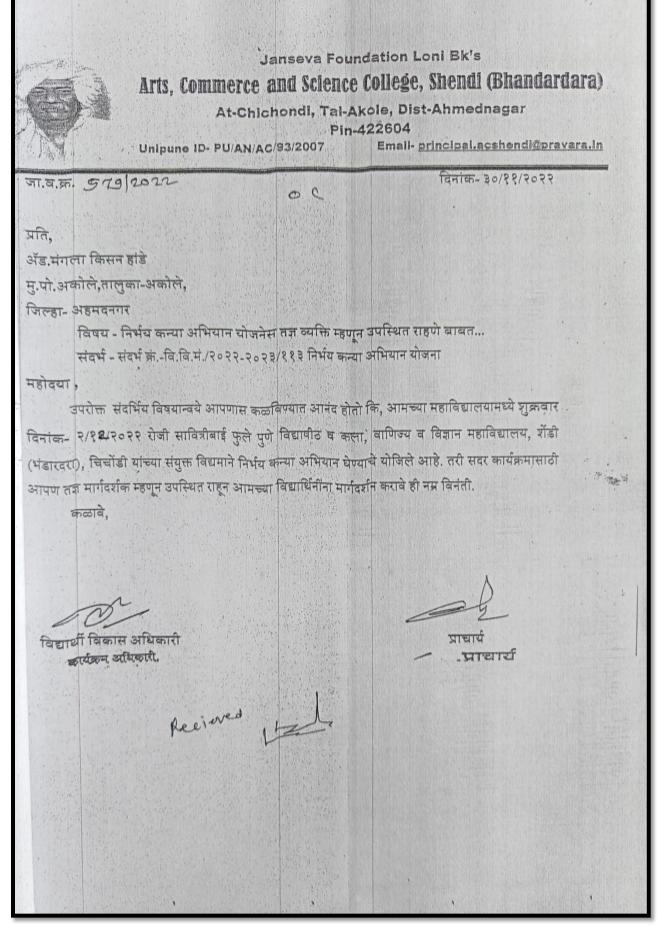

| प्राचार्य मनोगत – डॉ.बाबासाहेब देशमुख                                                                                                                                                           |
|                | ३.१० ते ३.१५                                                          | आभार व समारोप                                                                                                                                                                                   |
| क्षमवा व वि    | अधिकारी,<br>शका योजना,<br>काणिज्य महाविद्यालय,<br>अयगले, जि. आरमदनगर. | जनसेवा फौडेशन लोणी बु।।शंबदित,<br>कला व लाणिज्य महाविद्यालय, योडी(भंडारदय)                                                                                                                      |



Invite Letter



Respected Lawyer of Akole Court Smt. Mangala Hande Mam Guidence



Vote Of Thanks



PRINCIPA Janseva Foundation Loni Bk's Art's And Commerce College, Shendi(Bhandardara)-422604 Tal Akole. Dist. Ahmednagar,

#### Girls Students List

| अ.नं. विद्यार्थिनीचे नाव