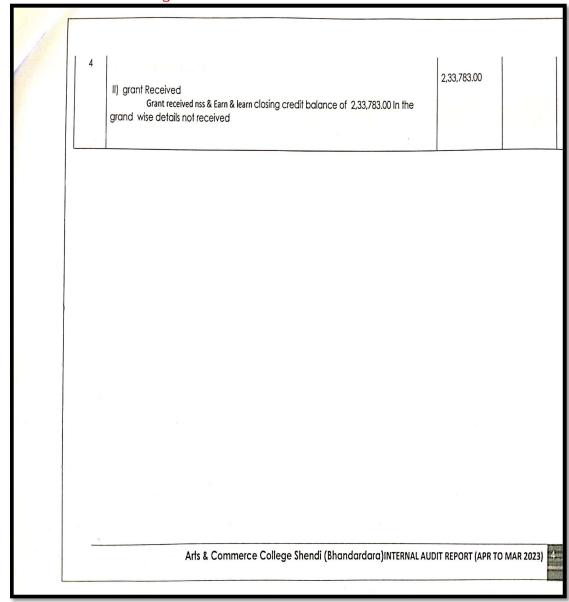

| (Off.)                         | D1               | l          |                                 |           | 1 | 1 |
|        | 11           | . ,                            |                  |            |                                 |           |   |   |
|        | 2            |                                |                  |            |                                 |           |   |   |
|        | 2            | Wagh J N (Off)                 |                  |            |                                 |           |   |   |
|        | 2            |                                | 173.00           |            |                                 |           |   |   |

Arls & Commerce College Shendi (Bhandardara)INTERNAL AUDIT REPORT (APR TO MAR 2023)





### 1. STUDENT SECTION:-

| Sr.<br>No | Audit Observations                                                                                                                                                                                                 | Value |  |
|-----------|--------------------------------------------------------------------------------------------------------------------------------------------------------------------------------------------------------------------|-------|--|
| 1.        | Student fee reconciliation statement as on 31st March 23 has prepared till date and tries to tallying with system.                                                                                                 | NA    |  |
| 2.        | Fees as per bank were matched with account.