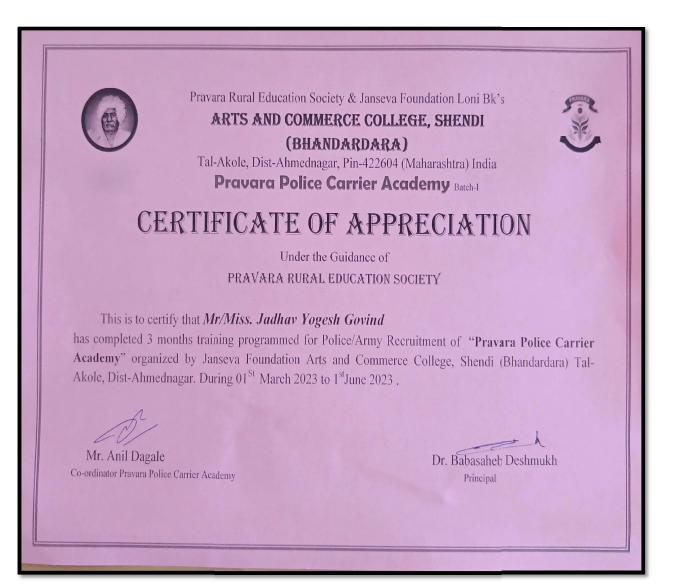

#### Pravara Police Pre- recruitment Training Program- 2022-23

**Student List** 

| Sr.No. | Student Name               | Gender |
|--------|----------------------------|--------|
| 1      | Bansode Aanand Rajendra    | М      |
| 2      | Shene Tushar Kacharu       | М      |
| 3      | Jakhere Pavan Prabhakar    | М      |
| 4      | Bande Mahadu Dattu         | М      |
| 5      | Bhangare Sachin Devaram    | М      |
| 6      | Potkule Mangal Hari        | F      |
| 7      | Pathave Swati Dhavla       | F      |
| 8      | Lote Kalpna Shivaram       | F      |
| 9      | Madhe Sarika Gangaram      | F      |
| 10     | Kartule Swapnali Nandu     | F      |
| 11     | Khade Ashwini Nivrutti     | F      |
| 12     | Kokatare Priyanka Bhaskar  | F      |
| 13     | Lote Govinda Krushna       | М      |
| 14     | Madhe Dipak Namdev         | M      |
| 15     | Kartule Shashikala Kundlik | F      |
| 16     | Dhadwad Kamal Popat        | F      |
| 17     | Bhandkoli Jyoti Sakharam   | F      |
| 18     | Khade Bhorabai Goga        | F      |
| 19     | Sagbhor Disha Dattu        | F      |
| 20     | Sagbor Nilam Madhukar      | F      |
| 21     | Yadav Aarati Dadu          | F      |
| 22     | Madhe Ganesh Vishnu        | М      |
| 23     | Kunde Namdev Ramesh        | М      |
| 24     | Ambekar Sanika Sonu        | F      |
| 25     | Bharmal Prasad Vishnu      | М      |
| 26     | Bambale Ganpat Kundlik     | М      |
| 27     | Mukane Kishor Eknath       | М      |
| 28     | Khade Vijay Ramkisan       | Μ      |
| 29     | Gavit Ishwar Gorakh        | М      |
| 30     | Jadhav Yogesh Govind       | М      |
| 31     | Sabale Sachin Dhondu       | M      |
| 32     | Sagbhor Naina Chandrakant  | F      |
| 33     | Khade Anjali Suresh        | F      |
| 34     | Pawar Reshma Gajanan       | F      |
| 35     | Padmere Bhaskar Subhash    | M      |
| 36     | Bande Sangita Raju         | F      |