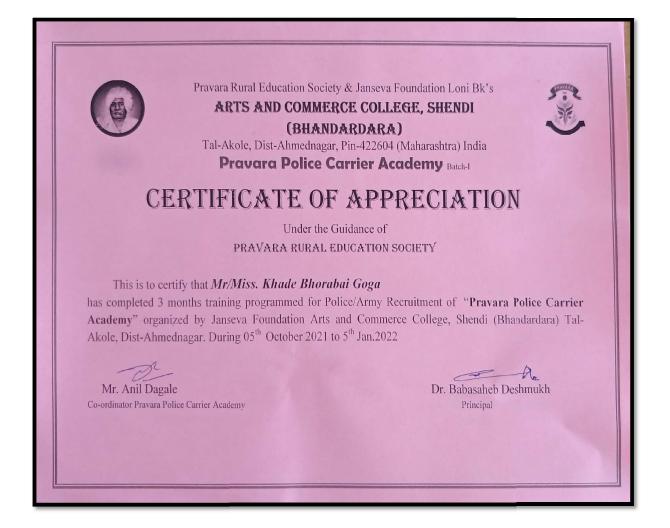

### Pravara Police Pre- recruitment Training Program- 2021 -22

| अ. नं. | विद्यार्थ्याचेनाव                | मोबाइल नं.  |
|--------|----------------------------------|-------------|
| 1.     | घारे श्याम रामदास                | ७२१९६४६९८५  |
| 2.     | वारुंगसे अविनाश भगवान            | ९१३९७३५५८६  |
| 3.     | बांबळे रविंद्र गंगाराम           | ९६३७९४९५६९  |
| 4.     | कुंदे नामदेव रमेश                | ९५२९४५८५९२  |
| 5.     | जाखेरे पवन प्रभाकर               | ९६३७९४९५६९  |
| 6.     | लहामटे विजय चिमाजी               | ९६०४४३२८५९  |
| 7.     | चवर प्रशांत किसन                 | ९६३७९४९५६९  |
| 8.     | मुकणे राहुल सुरेश                | ७२१९६४६९८५  |
| 9.     | खाडे अश्विनी निवृत्ती            | ७८८८१६०७७५  |
| 10.    | करटुले स्वप्नाली नंदू            | ७५८८३२४२४०  |
| 11.    | इदे सूरज भिमा                    | ७०५७९८८२६४  |
| 12.    | इदे भास्कर राजू                  | ८६२३९८०५९१  |
| 13.    | खाडे संदीप महादु                 | ९१३००७७४८६  |
| 14.    | बांबळे सागर संतोष                | ९१४६६००४८२  |
| 15.    | वैराट दिपक मारुती                | ९५४५०४५६२१  |
| 16.    | सोनवणे निवृत्ती दगडू             | ९८५०६४८९६९  |
| 17.    | सोनवणे <b>विश्वनाथ</b> चंद्रकांत | ७८२३०३३०४१  |
| 18.    | सोनवणे प्रविण सक्रू              | ७५०७१४६३८३  |
| 19.    | भवार रविणा कैलास                 | ९७६३३९६११५  |
| 20.    | सोनवणे योगेश सिताराम             | ९३०७६४५५९८  |
| 21.    | शेणे तुषार कचरू                  | ७५१७४८९२०५  |
| 22.    | कोकतरे प्रियंका भास्कर           | ७७९६३२४३९६  |
| 23.    | धादवड अर्चना सखाराम              | ९३७३७१७८८२  |
| 24.    | घाणे माया अशोक                   | ९६३७९४९५६९  |
| 25.    | धादवड कमल पोपट                   | ९३२२७२८३२१  |
| 26.    | सोनवणे संतोष वसंत                | ७०२०२७५४०२  |
| 27     | ביווי וארבווג לב                 | 0007-201000 |

### **Student List**

| 28. | कर्टुले पार्वता काळू | ९०७५१७२७३२ |
|-----|----------------------|------------|
| 29. | भले वसंत विजय        | ८७९९९६२२३६ |
| 30. | भांगे भरत नारायण     | ७३८५३२६३८७ |
| 31. | खाडे भोराबाई गोगा    | ८९७५१७१४३८ |