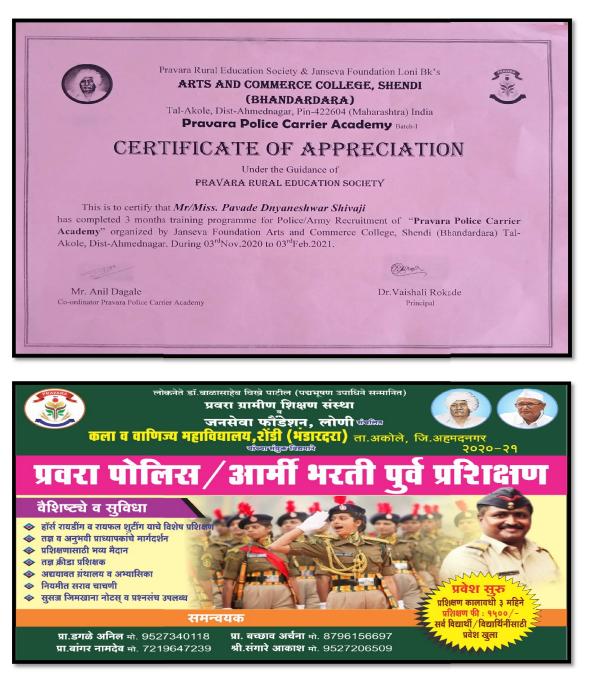

### **Pravara Police/Army Pre Recruitment Training Academy**

Pravara Police Army Pre-Recruitment Training Center is a Chairman and Management as a part of social responsibility. Most of the students in the college belong to the tribal community. Due to financial problems, they cannot afford to enroll in vocational academies. To help them, the management took the initiative to provide them with the necessary training and orientation in the campus itself. The primary objective of the training center is to develop in the the qualities of courage, honesty, dedication students and force leadership/command with a strong sense of service to the people, which are essential for the Indian Police, Army. The Academy will try to inculcate in them such values and norms that will enable them to serve the public better. Especially integrity of the highest order, sensitivity to people's aspirations in a rapidly changing social and economic environment, respect for human rights, a broad liberal approach to law and justice, high standards of professionalism, physical fitness and mental alertness to prepare students not only to be good professionals but also to be good human beings. The aim of the academy is to nurture human values in all spheres of activity.

As per the vision and mission, the organization has made diligent efforts to provide assistance in getting jobs and creating employment opportunities and skill development. Considering the need of the local community and the lack of physical and infrastructural facilities in the surrounding area, the organization endeavors to provide these facilities through the Pravara Police Military Pre-Recruitment Training Centre. This strengthens the physical and mental fitness of the students. The objective of this center is to impart basic training and develop the skills required to pursue career opportunities in the Police/Army and to boost their confidence through basic training. Considering the rural background and financial difficulty of the students, the institute offers free training. The contribution of the organization has been appreciated by the stakeholders. Pravara Police Army Pre-Recruitment Training Center was started from the academic year 2020-21. Since the establishment of this center till now 112 students have been trained in 3 batches. The institute took prior permission from Pravara Rural Education Society to introduce the training program me. Before the commencement of the activity, printed pamphlets were distributed to the students in the class and for local community through newspaper vendors. Apart from this, institution installed flex boards at public places in nearby villages for advertisement and to create awareness among the stake holders.

### 1) Pravara Police/ Pre- recruitment Training Program 2020-21

Date: 10/10/2020

**To, The Principal,** Janseva Foundation Loni Budruk Arts and Commerce College Shendi Tal-Akole Dist- Ahmednagar

#### Subject: Regarding permission to start Pravara Police Pre-recruitment Training

Academy

#### **Respected Sir**,

We are glad to inform you that Competitive examination guidance Cell of our College is going to organize Pravara Police Pre-recruitment training for students in Academic year 2020-21. We request you to grant the permission to organize the training

Kindly accept our request.

Thanking you,

Yours Sincerely,

Coordinate Mr. Dagale A.N.

Janseva Foundation Loni Budruks Arts, & CommerceCollege, Shendi Tal-Akole, Dist-Ahmednagar Pin-422604 Website- <u>www.acscollegeshedi.in</u> Unipune ID- PU/AN/AC/93/2007 Email- <u>principal.acshendi@pravara.in</u>