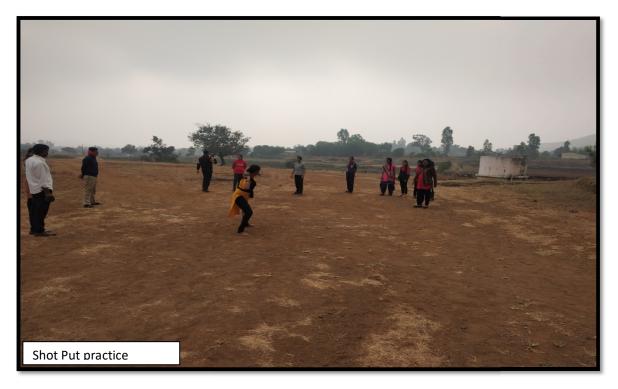

The schedule of basic training program is intimated to the students through notice and WhatsApp group. Students are advised to attend the training session at 06:00 AM. 08.00 am to the institute has appointed a trainer to train the students. As part of the training, a schedule is prepared for the students for their practice and study. Warm up, stretching, running and shot put practice every morning except Saturday. Cross country practice is held every Saturday morning between 6:00 and 8:00. Students go off-campus to cross-county. To make the students physically and mentally healthy, the institute provides free breakfast to the students which includes egg, banana and milk.

Pravara Pre Recruitment Training Police Academy was started from the academic year2020-21 and is functional till the academic year 2020-21. This academy has given police training to 45 students. There were 37 Girls and 08 Boys who joined police pre-recruitment training academy In this academy various activities like Warm up, tracking, shot put, discus through, cross country are taken. Along with these activities, regular coaching classes were conducted for History, Geography, Social Science and General Knowledge, Marathi Grammar.