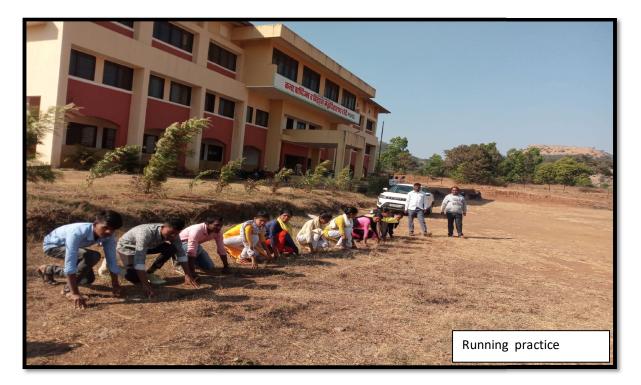

The schedule of basic training program is intimated to the students through notice and WhatsApp group. Students are advised to attend the training session at 06:00 AM. 08.00 am to the institute has appointed a trainer to train the students. As part of the training, a schedule is prepared for the students for their practice and study. Warm up, stretching, running and shot put practice every morning except Saturday. Cross country practice is held every Saturday morning between 6:00 and 8:00. Students go off-campus to cross-county. To make the students physically and mentally healthy, the institute provides free breakfast to the students which includes egg, banana and milk.

Pravara Pre Recruitment Training Police Academy was started from the academic year2020-21 and is functional till the academic year 2020-21. This academy has given police training to 45 students. There were 37 Girls and 08 Boys who joined police pre-recruitment training academy In this academy various activities like Warm up, tracking, shot put, discus through, cross country are taken. Along with these activities, regular coaching classes were conducted for History, Geography, Social Science and General Knowledge, Marathi Grammar.