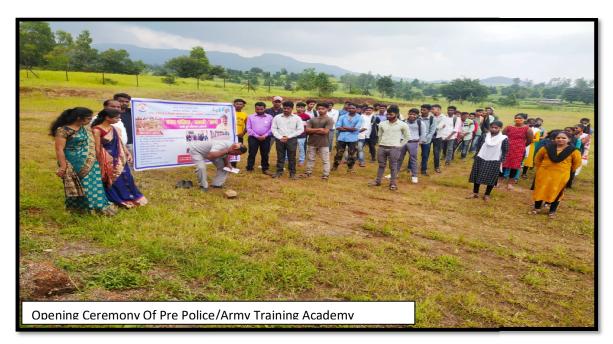

### **Pravara Police/Army Pre Recruitment Training Academy**

Pravara Police Army Pre-Recruitment Training Center is a Chairman and Management as a part of social responsibility. Most of the students in the college belong to the tribal community. Due to financial problems, they cannot afford to enroll in vocational academies. To help them, the management took the initiative to provide them with the necessary training and orientation in the campus itself. The primary objective of the training center is to develop in the the qualities of courage, honesty, dedication students and force leadership/command with a strong sense of service to the people, which are essential for the Indian Police, Army. The Academy will try to inculcate in them such values and norms that will enable them to serve the public better. Especially integrity of the highest order, sensitivity to people's aspirations in a rapidly changing social and economic environment, respect for human rights, a broad liberal approach to law and justice, high standards of professionalism, physical fitness and mental alertness to prepare students not only to be good professionals but also to be good human beings. The aim of the academy is to nurture human values in all spheres of activity.

As per the vision and mission, the organization has made diligent efforts to provide assistance in getting jobs and creating employment opportunities and skill development. Considering the need of the local community and the lack of physical and infrastructural facilities in the surrounding area, the organization endeavors to provide these facilities through the Pravara Police Military Pre-Recruitment Training Centre. This strengthens the physical and mental fitness of the students. The objective of this center is to impart basic training and develop the skills required to pursue career opportunities in the Police/Army and to boost their confidence through basic training. Considering the rural background and financial difficulty of the students, the institute offers free training. The contribution of the organization has been appreciated by the stakeholders. Pravara Police Army Pre-Recruitment Training Center was started from the academic year 2020-21. Since the establishment of this center till now 112 students have been trained in 3 batches. The institute took prior permission from Pravara Rural Education Society to introduce the training program me. Before the commencement of the activity, printed pamphlets were distributed to the students in the class and for local community through newspaper vendors. Apart from this, institution installed flex boards at public places in nearby villages for advertisement and to create awareness among the stake holders.